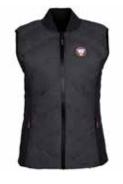

8 50JGJW413GYI 16 50JGJW413GYM 10 50JGJW413GYJ 18 50JGJW413GYN 12 50JGJW413GYK 20 50JGJW413GY2 14 50JGJW413GYL

WOMEN'S QUILTED GILET A quilted gilet with Jaguar monogram print lining, unique seam detailing and a tailored fit. Constructed with heat-welded panels, sports pullers and concealed side pockets. Water-resistant with DWR\* coating. GREY 8 50JGJW496GYI 16 50JGJW496GYM 10 50JGJW496GYJ 18 50JGJW496GYN 50JGJW496GY2