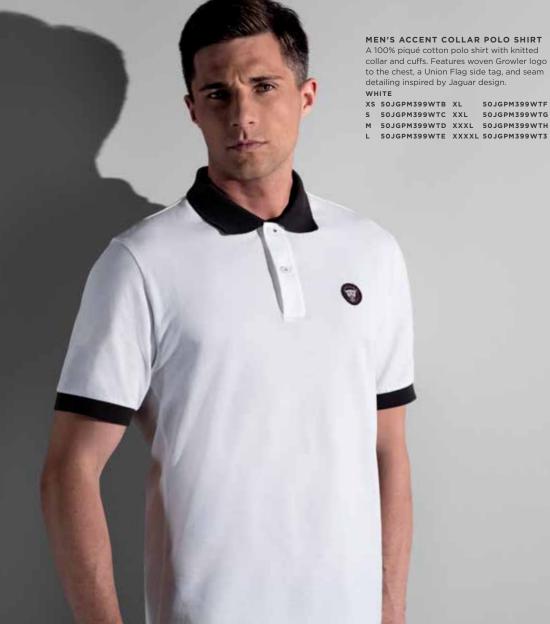

MEN'S ACCENT COLLAR POLO SHIRT A 100% piqué cotton polo shirt with knitted collar and cuffs. Features woven Growler logo to the chest, a Union Flag side tag and seam detailing inspired by Jaguar design. DARK GREY

XS 50JGPM399GYB XL 50JGPM399GYF S 50JGPM399GYC XXL 50JGPM399GYG M 50JGPM399GYD XXXL 50JGPM399GYH L 50JGPM399GYE XXXXL 50JGPM399GY3

MEN'S LARGE GROWLER **GRAPHIC T-SHIRT** Cotton crew neck T-shirt. Made from 100% cotton jersey fabric with Growler print to the chest and Union Flag patch to the arm. GREY MARL