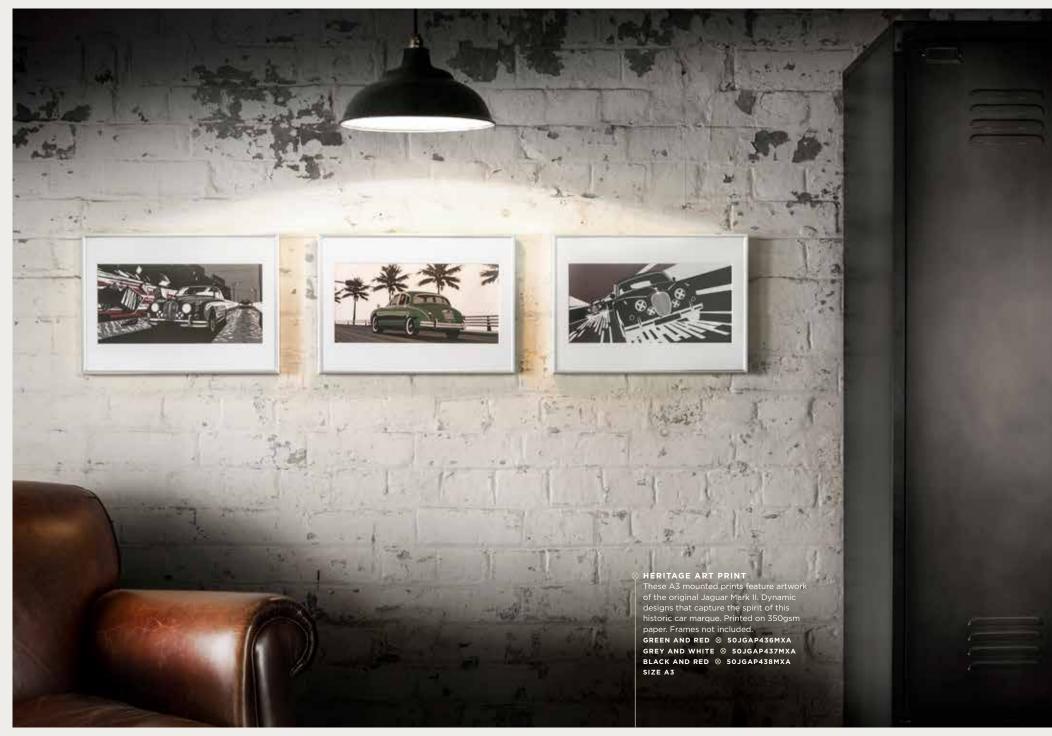

KS Cufflinks with Jaguar Heritage logo and Jaguar wordmark branding to the back. RED  $\otimes$  50JDCF922RDA



HERITAGE LOZENGE CUFFLINKS Cufflinks with Jaguar Heritage logo and Jaguar wordmark branding to the back. BLACK © 50JDCF922BKA











HERITAGE BOTTLE STOPPERS Set of three Jaguar bottle stoppers with a design based on the historic Jaguar gear stick. Shaped from stainless steel with rubber stoppers. SET OF 3  $\otimes$  50JFGF903NAA



HERITAGE MUG White ceramic Heritage mug printed with the original Heritage lozenge in red. Microwave and dishwasher safe. WHITE  $\otimes$  50JBM9186WTA



HERITAGE COASTERS X 4 WITH TIN Heritage coasters presented in a branded metal tin. Two featuring E-type schematic drawings. Two featuring Heritage lozenge. SET OF 4  $\otimes$  50JFGF322NVA



#### ☆ AMALGAM XKSS 1:8 SCALE MODEL

Only 16 of these extraordinary cars were ever built and sold, one famously owned by the legendary Steve McQueen Unveiled in 1957 the Jaguar XKSS was almost certainly the fastest production car of its day, reaching 60mph in just 5.2 seconds and topping out at 144mph.

This limited edition model has been handmade with meticulous attention to detail. Crafted to 1:8 scale, every aspect of its exterior, interior and engine bay has been replicated in precise detail. Like the original car it celebrates, it truly is a thing of beauty.

Please note that this product is made to order and will be delivered through a specialist service. RACING GREEN & 50JBDC589GNA

LIMITED AVAILABILITY





THE ULTIMATE GETAWAY CAR

## SHOP THE JAGUAR MARK II COLLECTION

Inspired