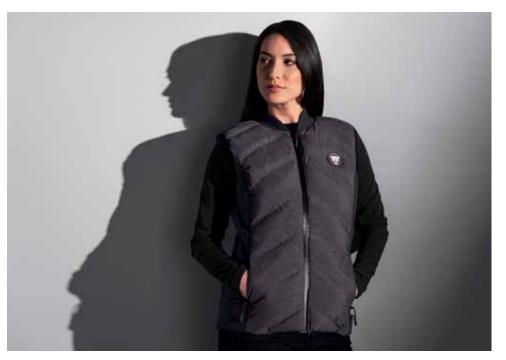

8 50JGJW482BKI 16 10 50JGJW482BKJ 18 12 50JGJW482BKK 20 14 50JGJW482BKL

WOMEN'S QUILTED JACKET A jacket born from our devotion to design. Featuring a tailored fit and constructed with heat-welded panels, sports pullers and concealed side pockets. With signature Jaguar monogram print lining and seam detailing inspired by Jaguar design. Water-resistant with DWR\* coating. GREY

8 50JGJW413GYI 16 50JGJW413GYM 10 50JGJW413GYJ 18 50JGJW413GYN 12 50JGJW413GYK 20 50JGJW413GY2 14 50JGJW413GYL

WOMEN'S QUILTED GILET A quilted gilet with Jaguar monogram print lining, unique seam detailing and a tailored fit. Constructed with heat-welded panels, sports pullers and concealed side pockets. Water-resistant with DWR\* coating. GREY 8 50JGJW496GYI 16 50JGJW496GYM 10 50JGJW496GYJ 18 50JGJW496GYN 50JGJW496GY2