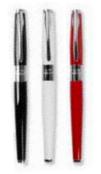

#### MONTEGRAPPA FOR JAGUAR ULTIMATE PEN

A meticulously crafted pen made from sleek machine-turned resin. Designed by Jaguar and made by Montegrappa, the first Italian designer of superior writing instruments. This luxurious pen has a finely detailed surface pattern in Blue and features jewel-like detailing, clean lines and an elegant silhouette. BLUE / 50JFPN374BLA

MONTEGRAPPA FOR JAGUAR PORTFOLIO PEN For a writing experience as smooth as any Jaguar. A fluid rollerball cartridge with considered proportions and sleek lines. Engraved Jaguar wordmark and lozenge relief pattern to the lid add a level of sophistication. DARK GREY SOJFPN375GYA

JAGUAR CLASSIC PEN Our ballpoint pen features our trademark flowing lines with Jaguar wordmark debossed into the chrome finish. WHITE / 50JDPN978WTA BLACK / 50JGPN500BKA RED / 50JDPN978RDA

NOTEBOOK LARGE A5 A5 branded notebook with Leaper logo on every page. 96 sheets. 93gsm paper. BLACK / 50JDNB759BKA