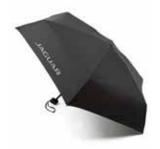

POCKET UMBRELLA Handy travel umbrella. Aluminium construction with a soft-touch handle. BLACK / 50JEUM121BKA

PREMIUM GOLF UMBRELLA Wind tunnel tested to 78mph, this Premium Golf Umbrella in Black features a subtle Jaguar wordmark to the canopy. Comes with a branded cover. BLACK / SOJEUM119BKA