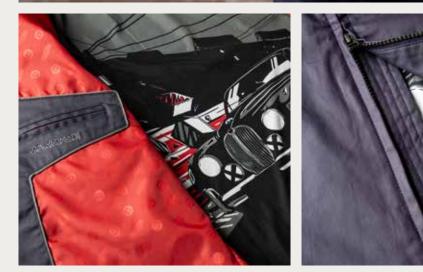

#### MEN'S HERITAGE ZIP UP COTTON JACKET

The ultimate getaway jacket. Made from pure cotton with a light wax finish. Features Jaguar Mark II dynamic graphic on the inner lining and Ultimate Getaway Car wordmark on the inside pocket. Complete with back adjusters and Heritage lozenge zip-pull. NAVY