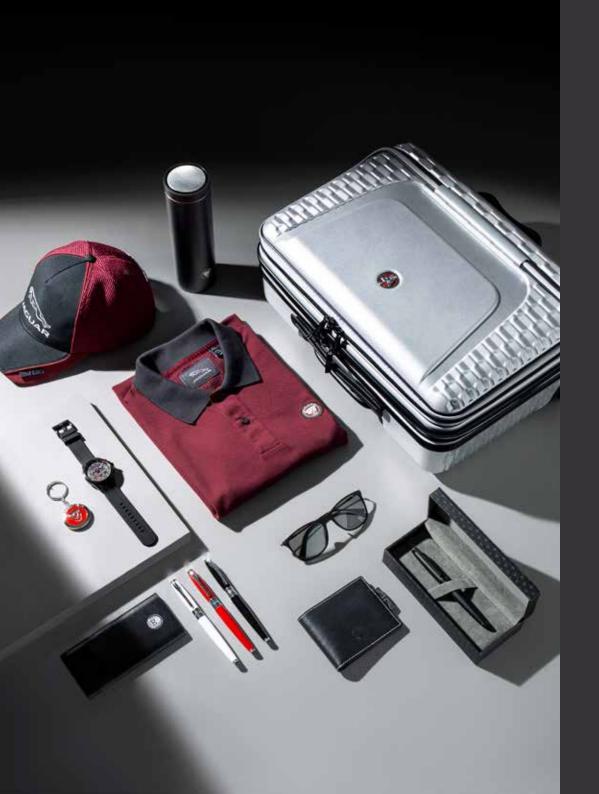

# THE LIFESTYLE COLLECTION

#### ////////

FROM SUPERIOR WRITING INSTRUMENTS TO STYLISH KEYRINGS, THIS EXCLUSIVE RANGE OF GIFTS MAKE PERFECT ACCESSORIES TO THE JAGUAR LIFESTYLE.

4/ GROWLER PRINT WALLET Three-tone leather wallet with six card slots and Union Flag side-seam tag. All inspired by Jaguar's unique style and design. Finished in Black with grey Growler graphic lining and red contrast card slot. BLACK / SOJGLG424BKA 5/ WOVEN IPHONE CABLE Woven USB cable for iPhone with nylon braided jacket in Red/Black. Includes 3-in-1 cable with micro, lightning and type-C connectors. With wordmark and Growler logo to the connectors. MFI certified. RED/BLACK / SOJGPH429RDA 3/

#### ULTIMATE TRAVEL FLASK

A flask to travel with. Understated and elegant design constructed from stainless steel. Flask remains condensation free and keeps drinks cool for hours. Features carry-strap, laser-etched Est. 1935 Jaguar logo, and branded rubber base plate. SILVER / SOJHMG971SLA

TRAVEL MUG STAINLESS STEEL Travel mug with red silicone grip. Branded with Jaguar wordmark. RED / SOJDM6698RDA

TRAVEL CERAMIC MUG Travel mug in Grey ceramic with silicone grip. Features printed Growler logo. Dishwasher and microwave safe. GREY / 50JGMG494GYA

GROWLER KEYRING Keyring with Growler logo and debossed Jaguar wordmark. RED / 50JAKR274RDA BLACK / 50JAKR274BKA

LEATHER LOOP KEYRING Brushed metal keyring with leather loop. Pull and twist key lock mechanism. BLACK / 50JDKR916BKA RED / 50JDKR915RDA