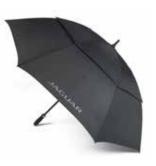

POCKET UMBRELLA Handy travel umbrella. Aluminium construction with a soft-touch handle. BLACK / 50JEUM121BKA

PREMIUM GOLF UMBRELLA Wind tunnel tested to 78mph, this Premium Golf Umbrella in Black features a subtle Jaguar wordmark to the canopy. Comes with a branded cover. BLACK / SOJEUM119BKA