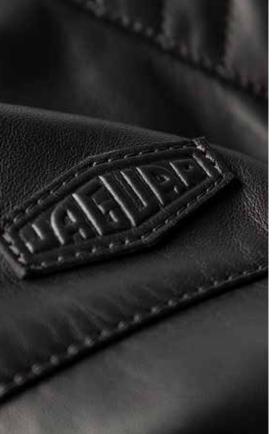

 $\otimes \otimes \otimes \otimes$ 

18 States

RTF9

MEN'S HERITAGE LEATHER JACKET

This beautifully soft leather jacket features zip side pockets and panelling detail to the shoulders and arms. Heritage lozenge embossed to the chest. BLACK