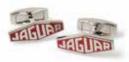

HERITAGE BOTTLE OPENER FUEL GAUGE Designed in the style of an E-type fuel gauge, this zinc alloy and leather bottle opener keyring features a Heritage lozenge to the back. BLACK © 50JFKR355BKA

HERITAGE LOZENGE CUFFLINKS Cufflinks with Jaguar Heritage logo and Jaguar wordmark branding to the back. RED  $\otimes$  50JDCF922RDA

HERITAGE LOZENGE CUFFLINKS Cufflinks with Jaguar Heritage logo and Jaguar wordmark branding to the back. BLACK © 50JDCF922BKA

HERITAGE BOTTLE STOPPERS Set of three Jaguar bottle stoppers with a design based on the historic Jaguar gear stick. Shaped from stainless steel with rubber stoppers. SET OF 3  $\otimes$  50JFGF903NAA