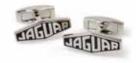

HERITAGE BOTTLE OPENER FUEL GAUGE Designed in the style of an E-type fuel gauge, this zinc alloy and leather bottle opener keyring features a Heritage lozenge to the back. BLACK © 50JFKR355BKA

HERITAGE LOZENGE CUFFLINKS Cufflinks with Jaguar Heritage logo and Jaguar wordmark branding to the back. RED  $\otimes$  50JDCF922RDA

HERITAGE LOZENGE CUFFLINKS Cufflinks with Jaguar Heritage logo and Jaguar wordmark branding to the back. BLACK © 50JDCF922BKA

HERITAGE BOTTLE STOPPERS Set of three Jaguar bottle stoppers with a design based on the historic Jaguar gear stick. Shaped from stainless steel with rubber stoppers. SET OF 3  $\otimes$  50JFGF903NAA