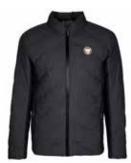

XS 50JGSM406GYB XL 50JGSM406GYF S 50JGSM406GYC XXL 50JGSM406GYG M 50JGSM406GYD XXXL 50JGSM406GYH L 50JGSM406GYE XXXXL 50JGSM406GY3

 $\odot$ 

MEN'S QUILTED JACKET A jacket born from our devotion to design. Constructed with heat-welded panels, sports pullers and concealed side pockets. Featuring signature Jaguar monogram print lining and seam detailing inspired by Jaguar design. Water-resistant with DWR' coating. GREY

#### LIMITED AVAILABILITY XS 50JGJM401GYB XL 50JGJM401GYF

| s | 50JGJM401GYC | XXL   | 50JGJM401GYG |
|---|--------------|-------|--------------|
| м | 50JGJM401GYD | XXXL  | 50JGJM401GYH |
| L | 50JGJM401GYE | XXXXL | 50JGJM401GY3 |