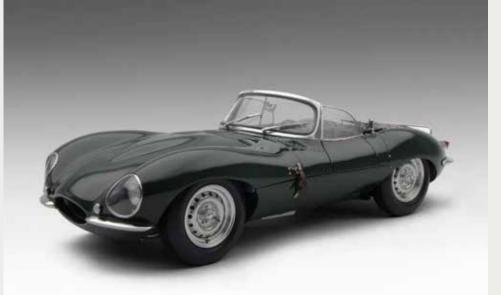

#### ☆ AMALGAM XKSS 1:8 SCALE MODEL

Only 16 of these extraordinary cars were ever built and sold, one famously owned by the legendary Steve McQueen Unveiled in 1957 the Jaguar XKSS was almost certainly the fastest production car of its day, reaching 60mph in just 5.2 seconds and topping out at 144mph.

This limited edition model has been handmade with meticulous attention to detail. Crafted to 1:8 scale, every aspect of its exterior, interior and engine bay has been replicated in precise detail. Like the original car it celebrates, it truly is a thing of beauty.

Please note that this product is made to order and will be delivered through a specialist service. RACING GREEN & 50JBDC589GNA

LIMITED AVAILABILITY

THE ULTIMATE GETAWAY CAR