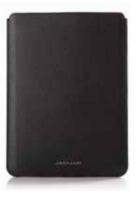

/// 33

LEATHER TABLET SLIP CASE Smooth leather slip case featuring foil Jaguar wordmark. Suitable for Samsung Galaxy or iPad tablet. BLACK / 50JELG228BKA

LEATHER iPHONE CASE 100% Leather iPhone Case featuring foil Jaguar wordmark to the back. BLACK 8+ / 50JEPH209BKA 8 / 50JEPH209BKA XS / 50JGPH518BKA