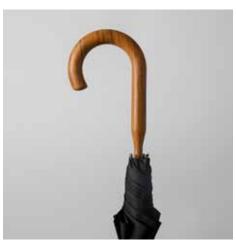

#### ULTIMATE UMBRELLA

Classic umbrella with high-performance build. Constructed with single-piece hydro-dipped wooden handle and shaft. Fibreglass ribs for lightweight durability. With monogram interior print and laser-etched Est. 1935 Jaguar logo on handle. Canopy opens to 101cm. BLACK / 50JHUM969BKA