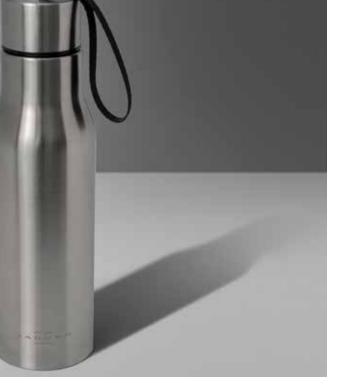

#### ULTIMATE TRAVEL FLASK

A flask to travel with. Understated and elegant design constructed from stainless steel. Flask remains condensation free and keeps drinks cool for hours. Features carry-strap, laser-etched Est. 1935 Jaguar logo, and branded rubber base plate. SILVER / SOJHMG971SLA