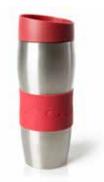

TRAVEL MUG STAINLESS STEEL Travel mug with red silicone grip. Branded with Jaguar wordmark. RED / SOJDM6698RDA

TRAVEL CERAMIC MUG Travel mug in Grey ceramic with silicone grip. Features printed Growler logo. Dishwasher and microwave safe. GREY / 50JGMG494GYA