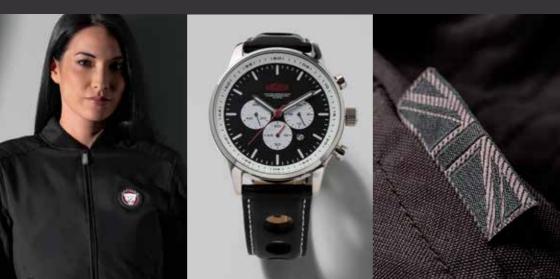

#### 2/ JAGUAR CLASSIC WATCH

A classic watch from a timeless brand, inspired by historic Jaguar instrument clusters. Featuring sixty second counter on the outer bezel, date aperture and textured leather strap with contrast stitching. Water-resistant to 10ATM. Supplied in Jaguar presentation box. BLACK / 50JHWM979BKA

JACUAR

A chronograph inspired by Jaguar's racing heritage. Designed for life on and off the track. Featuring a classic 'Panda' racing face with 3 auxiliary sub-dials, lap timer and date aperture. Complete with rally-style strap and Jaguar Heritage logo. Water-resistant to 10ATM. Supplied in Jaguar presentation box.

BLACK / 50JHWM978BKA

THE LIFESTYLE COLLECTION
WATCHES