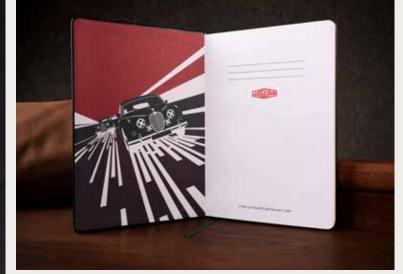

HERITAGE DYNAMIC GRAPHIC NOTEBOOK - A5 A5 soft-touch notebook that

celebrates the Ultimate Getaway Car. Featuring Jaguar Mark II dynamic graphic, a Getaway Checklist and a discreet back pocket. Lined pages feature Heritage lozenge and X-Headlight details. KHAKI ⊗ S0JGNB439KHA