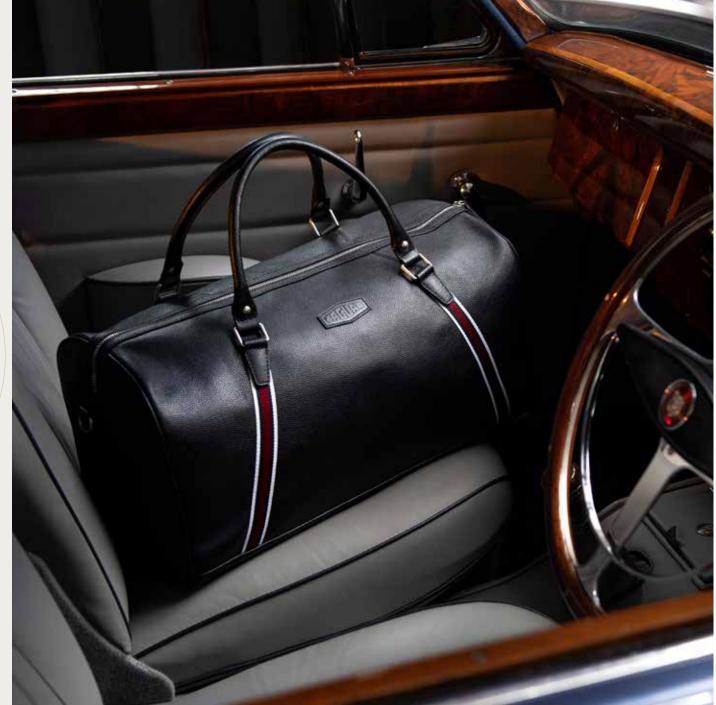

with fine Black leather tag featuring Heritage lozenge. Contrast stitching to the border. BLACK © 50JDKR920BKA



HERITAGE PASSPORT HOLDER Take our history on your travels. This fine Black leather passport holder features a burgundy trim and white stitching. Race stripe tab and Heritage lozenge to the inside. BLACK © SJJFLG353BKA



HERITAGE BOTTLE OPENER FUEL GAUGE Designed in the style of an E-type fuel gauge, this zinc alloy and leather bottle opener keyring features a Heritage lozenge to the back. BLACK © 50JFKR355BKA



HERITAGE LOZENGE CUFFLINKS Cufflinks with Jaguar Heritage logo and Jaguar wordmark branding to the back. RED  $\otimes$  50JDCF922RDA



HERITAGE LOZENGE CUFFLINKS Cufflinks with Jaguar Heritage logo and Jaguar wordmark branding to the back. BLACK © 50JDCF922BKA











HERITAGE BOTTLE STOPPERS Set of three Jaguar bottle stoppers with a design based on the historic Jaguar gear stick. Shaped from stainless steel with rubber stoppers. SET OF 3  $\otimes$  50JFGF903NAA



HERITAGE MUG White ceramic Heritage mug printed with the original Heritage lozenge in red. Microwave and dishwasher safe. WHITE  $\otimes$  50JBM9186WTA



HERITAGE COASTERS X 4 WITH TIN Heritage coasters presented in a branded metal tin. Two featuring E-type schematic drawings. Two featuring Heritage lozenge. SET OF 4  $\otimes$  50JFGF322NVA



#### ☆ AMALGAM XKSS 1:8 SCALE MODEL

Only 16 of these extraordinary cars were ever built and sold, one famously owned by the legendary Steve McQueen Unveiled in 1957 the Jaguar XKSS was almost certainly the fastest production car of its day,