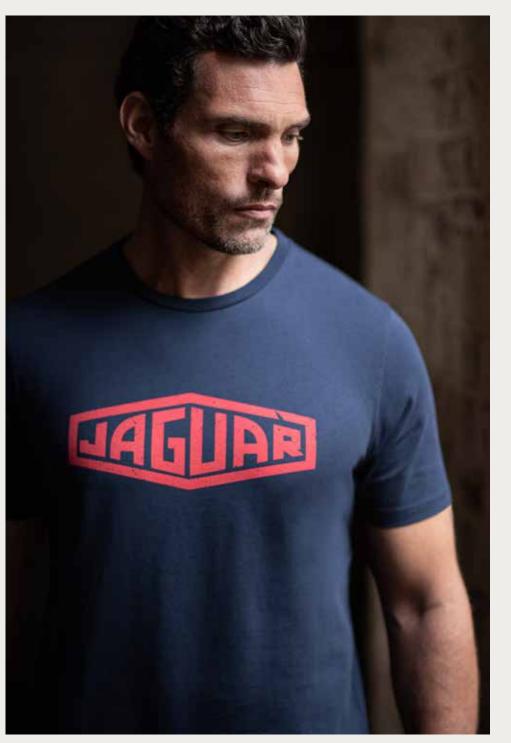

S 50JGTM476WTC XXL 50JGTM476WTG

M 50JGTM476WTD XXXL 50JGTM476WTH

L 50JGTM476WTE XXXXL 50JGTM476WT3

XS 50JGTM476WTB XL

MEN'S HERITAGE LOZENGE T-SHIRT Classic crew neck T-shirt featuring Jaguar Heritage lozenge across the chest and Heritage stripe side-seam tab. Made from 100% cotton.