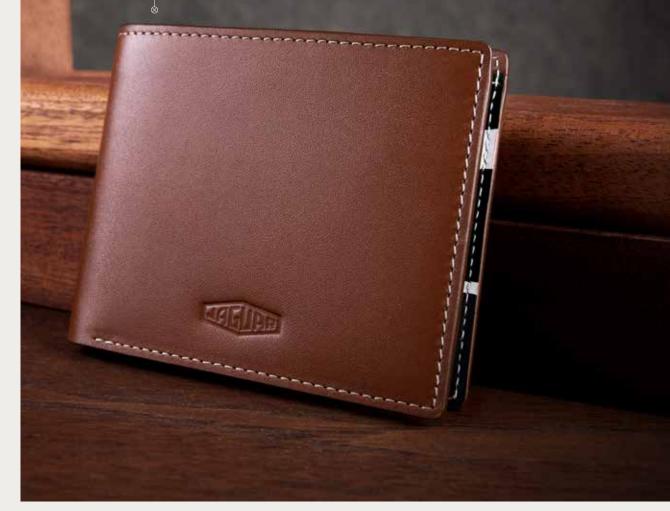

#### HERITAGE DYNAMIC GRAPHIC LEATHER WALLET

The Mark II legacy lives on. This 100% leather wallet features a Jaguar Mark II dynamic graphic emblazoned on the interior. Finished with debossed Heritage lozenge to the front. BROWN & 50JGLG435BNA