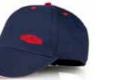

HERITAGE STRIPE GRAPHIC CAP Heritage cap designed with a distressed print and contrast red Jaguar Heritage lozenge. Features a sandwich peak with Heritage stripe and X-Headlight detailing to the side. GREEN  $\otimes$  50JGCH478GNA