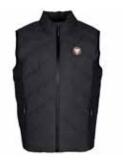

MEN'S QUILTED GILET Gilet constructed with heat-welded panels, sports pullers and concealed side pockets. Features Jaguar monogram print lining and unique seam detailing. Water-resistant with DWR' coating. GREY

#### LIMITED AVAILABILITY

| хs | 50JGJM402GYB | XL    | 50JGJM402GYF |
|----|--------------|-------|--------------|
| s  | 50JGJM402GYC | XXL   | 50JGJM402GYG |
| м  | 50JGJM402GYD | XXXL  | 50JGJM402GYH |
| L  | 50JGJM402GYE | XXXXL | 50JGJM402GY3 |