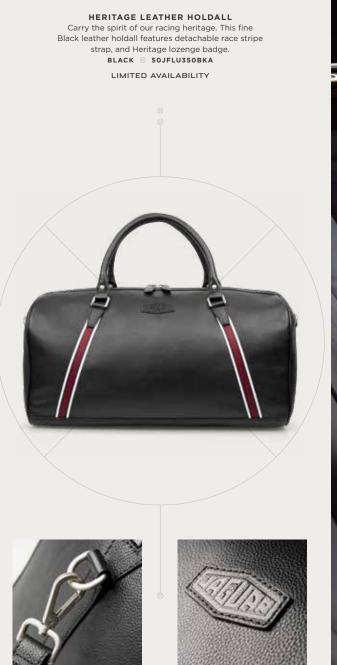

ng with fine Black leather tag featuring Heritage lozenge. Contrast stitching to the border. BLACK © 50JDKR920BKA



HERITAGE PASSPORT HOLDER Take our history on your travels. This fine Black leather passport holder features a burgundy trim and white stitching. Race stripe tab and Heritage lozenge to the inside. BLACK © SJJFLG353BKA



HERITAGE BOTTLE OPENER FUEL GAUGE Designed in the style of an E-type fuel gauge, this zinc alloy and leather bottle opener keyring features a Heritage lozenge to the back. BLACK © 50JFKR355BKA



HERITAGE LOZENGE CUFFLINKS Cufflinks with Jaguar Heritage logo and Jaguar wordmark branding to the back. RED  $\otimes$  50JDCF922RDA



HERITAGE LOZENGE CUFFLINKS Cufflinks with Jaguar Heritage logo and Jaguar wordmark branding to the back. BLACK © 50JDCF922BKA











HERITAGE BOTTLE STOPPERS Set of three Jaguar bottle stoppers with a design based on the historic Jaguar gear stick. Shaped from stainless steel with rubber stoppers. SET OF 3  $\otimes$  50JFGF903NAA



HERITAGE MUG White ceramic Heritage mug printed with the original Heritage lozenge in red. Microwave and dishwasher safe. WHITE  $\otimes$  50JBM9186WTA



HERITAGE COASTERS X 4 WITH TIN Heritage coasters presented in a branded metal tin. Two featuring E-type schematic drawings. Two featuring Heritage lozenge. SET OF 4  $\otimes$  50JFGF322NVA



#### ☆ AMALGAM XKSS 1:8 SCALE MODEL

Only 16 of these extraordinary cars were ever built and sold, one famously owned by the legendary Steve McQueen Unveiled in 1957 the Jaguar XKSS was almost certainly the fastest production car of its day