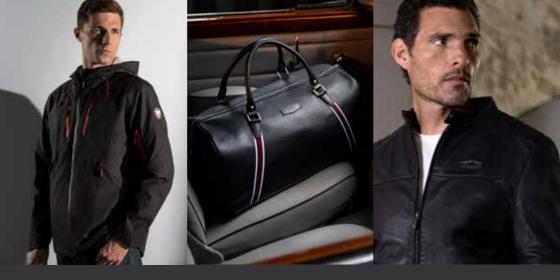

#### MEN'S HOODED RAIN JACKET

MEN'S HOODED RAIN JACKET Weatherproof rain jacket with built-in hood, designed for outdoor performance. Constructed with taped seams, side vents and finished with a Durable Water Repellent (DWR') coating. Jacket features unique seam detailing and silicone logo to the arm. Complete with mesh-lined peaked hood and shock-cord adjusters.

#### MEN'S CONTEMPORARY DRIVERS JACKET

The ultimate driving companion. A sleek and stylish jacket with ribbed collar, internal pockets and Jaguar monogram print lining. Finished with red trim to the zip, and poppers branded with the Jaguar Leaper. Water-resistant with Durable Water Repellent (DWR') coating. BLACK

#### 5/ JAGUAR LEATHER WEEKENDER BAG

A bag to pack your weekend into. Crafted from soft and supple oil-washed, naturalgrained Napa leather. Featuring padded leather shoulder strap, brushed-nickel hardware and protective dust bag. It's the ultimate Jaguar accessory. BLACK / SOJHLU364BKA