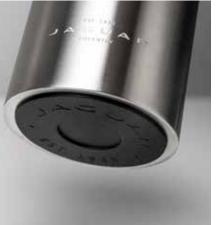

#### ULTIMATE TRAVEL FLASK

A flask to travel with. Understated and elegant design constructed from stainless steel. Flask remains condensation free and keeps drinks cool for hours. Features carry-strap, laser-etched Est. 1935 Jaguar logo, and branded rubber base plate. SILVER / SOJHMG971SLA