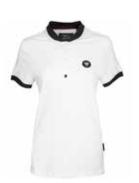

#### WOMEN'S ACCENT COLLAR POLO SHIRT

A 100% piqué cotton polo shirt with soft-touch knitted trim. Featuring a rounded collar and an extended placket. Finished with woven Growler logo to the chest and Union Flag to the side seam. Detailing inspired by Jaguar design. WHITE

8 50JGPW412WTI 16 50JGPW412WTM 10 50JGPW412WTJ 18 50JGPW412WTN 12 50JGPW412WTK 20 50JGPW412WT2 14 50JGPW412WTL

EXPLODED GRAPHIC NECK WARMER

A multifunctional unisex neck warmer for outdoor activities and cold weather conditions. Made from a soft-touch stretch fabric, with exploded graphic in red. BLACK / 50JGSF410BKA