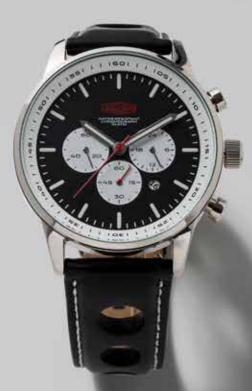

JACUAR

A chronograph inspired by Jaguar's racing heritage. Designed for life on and off the track. Featuring a classic 'Panda' racing face with 3 auxiliary sub-dials, lap timer and date aperture. Complete with rally-style strap and Jaguar Heritage logo. Water-resistant to 10ATM. Supplied in Jaguar presentation box.

BLACK / 50JHWM978BKA

THE LIFESTYLE COLLECTION
WATCHES