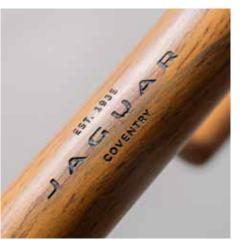

#### ULTIMATE UMBRELLA

Classic umbrella with high-performance build. Constructed with single-piece hydro-dipped wooden handle and shaft. Fibreglass ribs for lightweight durability. With monogram interior print and laser-etched Est. 1935 Jaguar logo on handle. Canopy opens to 101cm. BLACK / 50JHUM969BKA