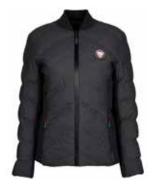

#### WOMEN'S ZIP UP SOFTSHELL

Maintain your style whatever the weather with this water and wind-resistant jacket. Designed with a tailored fit, it features a concealed hood, storm cuffs and a mesh lining for breathability. Finished with water-resistant DWR<sup>®</sup> coating. BLACK