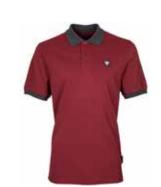

#### MEN'S ACCENT COLLAR POLO SHIRT

A 100% piqué cotton polo shirt with knitted collar and cuffs. Features woven Growler logo to the chest, a Union Flag side tag and seam detailing inspired by Jaguar design. BURGUNDY

XS 50JGPM399BUB XL 50JGPM399BUF S 50JGPM399BUC XXL 50JGPM399BUG M 50JGPM399BUD XXXL 50JGPM399BUH

L 50JGPM399BUE XXXXL 50JGPM399BU3

MEN'S LARGE GROWLER GRAPHIC T-SHIRT Cotton crew neck T-shirt. Made

from 100% cotton jersey fabric with Growler print to the chest and Union Flag patch to the arm. NAVY