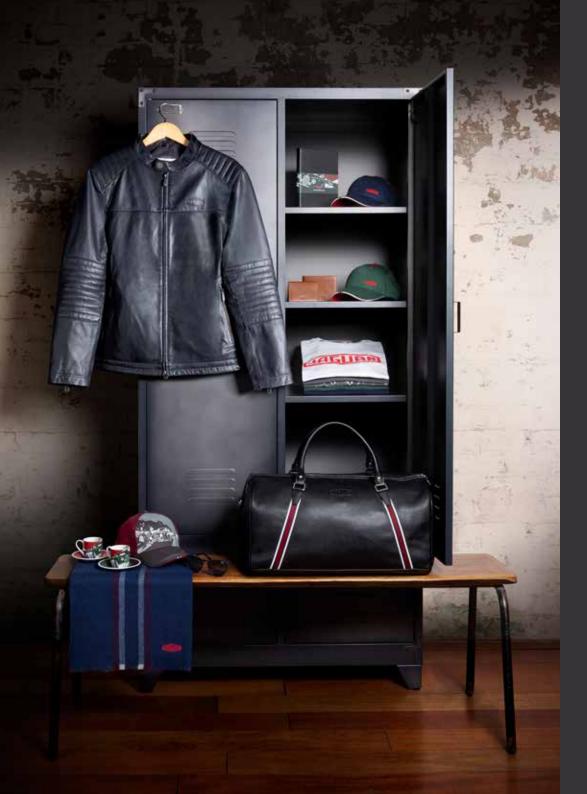

 $\otimes \otimes \otimes \otimes$ 

18 States

RTF9

MEN'S HERITAGE LEATHER JACKET

This beautifully soft leather jacket features zip side pockets and panelling detail to the shoulders and arms. Heritage lozenge embossed to the chest. BLACK

#### LIMITED AVAILABILITY

- XS 50JFLM344BKB XL 50JFLM344BKF
- S 50JFLM344BKC XXL 50JFLM344BKG M 50JFLM344BKD XXXL 50JFLM344BKH
- L 50JFLM344BKE XXXXL 50JFLM344BK3

=