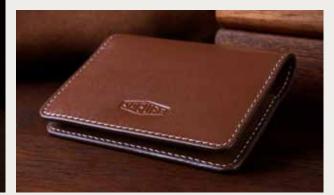

HERITAGE WALLET A piece of history in your pocket. This fine Black leather wallet features a burgundy trim with white stitching and multiple compartments. Heritage lozenge to the inside. BLACK  $\otimes$  50JFLG351BKA