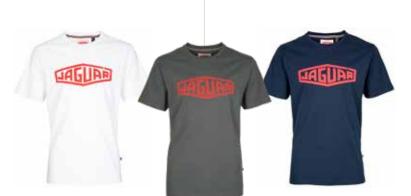

MEN'S ACCENT COLLAR POLO SHIRT A 100% piqué cotton polo shirt with knitted collar and cuffs. Features woven Growler logo to the chest, a Union Flag side tag and seam detailing inspired by Jaguar design. DARK GREY

XS 50JGPM399GYB XL 50JGPM399GYF S 50JGPM399GYC XXL 50JGPM399GYG M 50JGPM399GYD XXXL 50JGPM399GYH L 50JGPM399GYE XXXXL 50JGPM399GY3

MEN'S LARGE GROWLER **GRAPHIC T-SHIRT** Cotton crew neck T-shirt. Made from 100% cotton jersey fabric with Growler print to the chest and Union Flag patch to the arm. GREY MARL

#### MEN'S ACCENT COLLAR POLO SHIRT

A 100% piqué cotton polo shirt with knitted collar and cuffs. Features woven Growler logo to the chest, a Union Flag side tag and seam detailing inspired by Jaguar design. BURGUNDY

XS 50JGPM399BUB XL 50JGPM399BUF S 50JGPM399BUC XXL 50JGPM399BUG M 50JGPM399BUD XXXL 50JGPM399BUH

L 50JGPM399BUE XXXXL 50JGPM399BU3

MEN'S LARGE GROWLER GRAPHIC T-SHIRT Cotton crew neck T-shirt. Made

from 100% cotton jersey fabric with Growler print to the chest and Union Flag patch to the arm. NAVY

#### MEN'S ACCENT COLLAR POLO SHIRT

A 100% piqué cotton polo shirt with knitted collar and cuffs. Features woven Growler logo to the chest, a Union Flag side tag, and seam detailing inspired by Jaguar design.

- XS 50JGPM399WTB XL 50JGPM399WTF S 50JGPM399WTC XXL 50JGPM399WTG
- L 50JGPM399WTE XXXXL 50JGPM399WT3