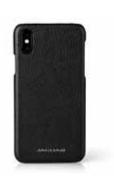

/// 33

LEATHER TABLET SLIP CASE Smooth leather slip case featuring foil Jaguar wordmark. Suitable for Samsung Galaxy or iPad tablet. BLACK / 50JELG228BKA

LEATHER iPHONE CASE 100% Leather iPhone Case featuring foil Jaguar wordmark to the back. BLACK 8+ / 50JEPH209BKA 8 / 50JEPH209BKA XS / 50JGPH518BKA