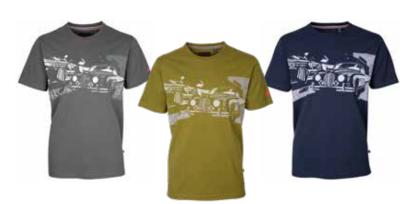

50JFPM347GN

MEN'S HERITAGE DYNAMIC GRAPHIC T-SHIRT T-shirt immortalising the Jaguar Mark II. Sports a dynamic graphic to the front and Ultimate Getaway Car logo to the back neck. Finished with Heritage lozenge to the sleeve.

| GREY |              |       |              | 1  | AVY          |       |              |
|------|--------------|-------|--------------|----|--------------|-------|--------------|
| XS   | 50JGTM477GYB | XL    | 50JGTM477GYF | XS | 50JGTM477NVB | XL    | 50JGTM477NVF |
| s    | 50JGTM477GYC | XXL   | 50JGTM477GYG | s  | 50JGTM477NVC | XXL   | 50JGTM477NVG |
| м    | 50JGTM477GYD | XXXL  | 50JGTM477GYH | м  | 50JGTM477NVD | XXXL  | 50JGTM477NVH |
| L    | 50JGTM477GYE | XXXXL | 50JGTM477GY3 | L  | 50JGTM477NVE | XXXXL | 50JGTM477NV3 |

GREEN

XS 50JGTM477GNB XL 50JGTM477GNF S 50JGTM477GNC XXL 50JGTM477GNG M 50JGTM477GND XXXL 50JGTM477GNH L 50JGTM477GNE XXXXL 50JGTM477GN3

HERITAGE TRUCKER CAP Adjustable trucker cap featuring Jaguar Mark II dynamic graphic. Sports embroidered Heritage logo to the peak and Heritage stripe detail. RED 🛞 50JGCH499RDA