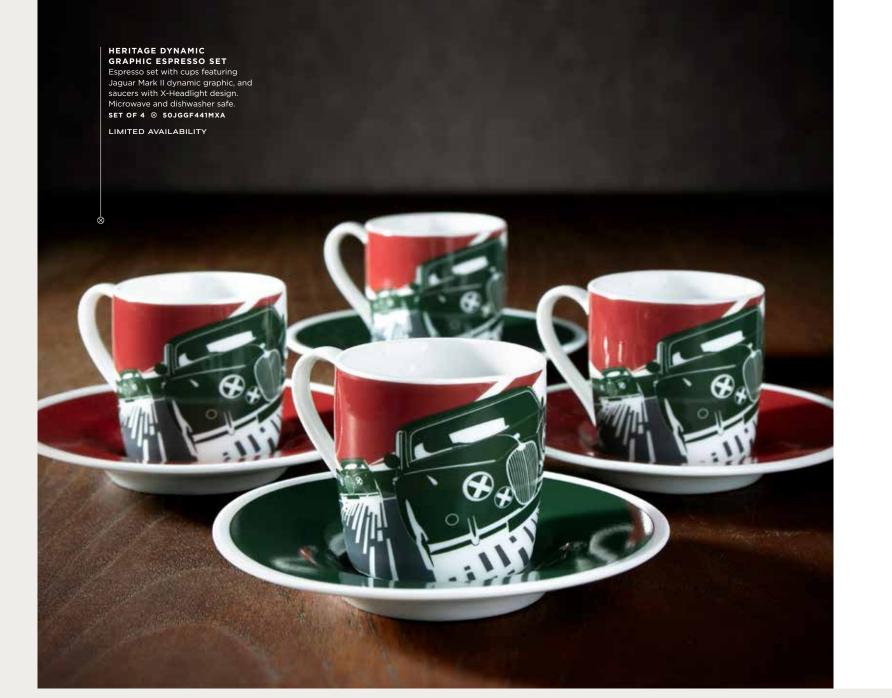

ith fine Black leather tag featuring Heritage lozenge. Contrast stitching to the border. BLACK © 50JDKR920BKA



HERITAGE PASSPORT HOLDER Take our history on your travels. This fine Black leather passport holder features a burgundy trim and white stitching. Race stripe tab and Heritage lozenge to the inside. BLACK © SJJFLG353BKA



HERITAGE BOTTLE OPENER FUEL GAUGE Designed in the style of an E-type fuel gauge, this zinc alloy and leather bottle opener keyring features a Heritage lozenge to the back. BLACK © 50JFKR355BKA



HERITAGE LOZENGE CUFFLINKS Cufflinks with Jaguar Heritage logo and Jaguar wordmark branding to the back. RED  $\otimes$  50JDCF922RDA



HERITAGE LOZENGE CUFFLINKS Cufflinks with Jaguar Heritage logo and Jaguar wordmark branding to the back. BLACK © 50JDCF922BKA











HERITAGE BOTTLE STOPPERS Set of three Jaguar bottle stoppers with a design based on the historic Jaguar gear stick. Shaped from stainless steel with rubber stoppers. SET OF 3  $\otimes$  50JFGF903NAA



HERITAGE MUG White ceramic Heritage mug printed with the original Heritage lozenge in red. Microwave and dishwasher safe. WHITE  $\otimes$  50JBM9186WTA



HERITAGE COASTERS X 4 WITH TIN Heritage coasters presented in a branded metal tin. Two featuring E-type schematic drawings. Two featuring Heritage lozenge. SET OF 4  $\otimes$  50JFGF322NVA



#### ☆ AMALGAM XKSS 1:8 SCALE MODEL

Only 16 of these extraordinary cars were ever built and sold, one famously owned by the legendary Steve McQueen Unveiled in 1957 the Jaguar XKSS was almost certainly the fastest production car of its day, re