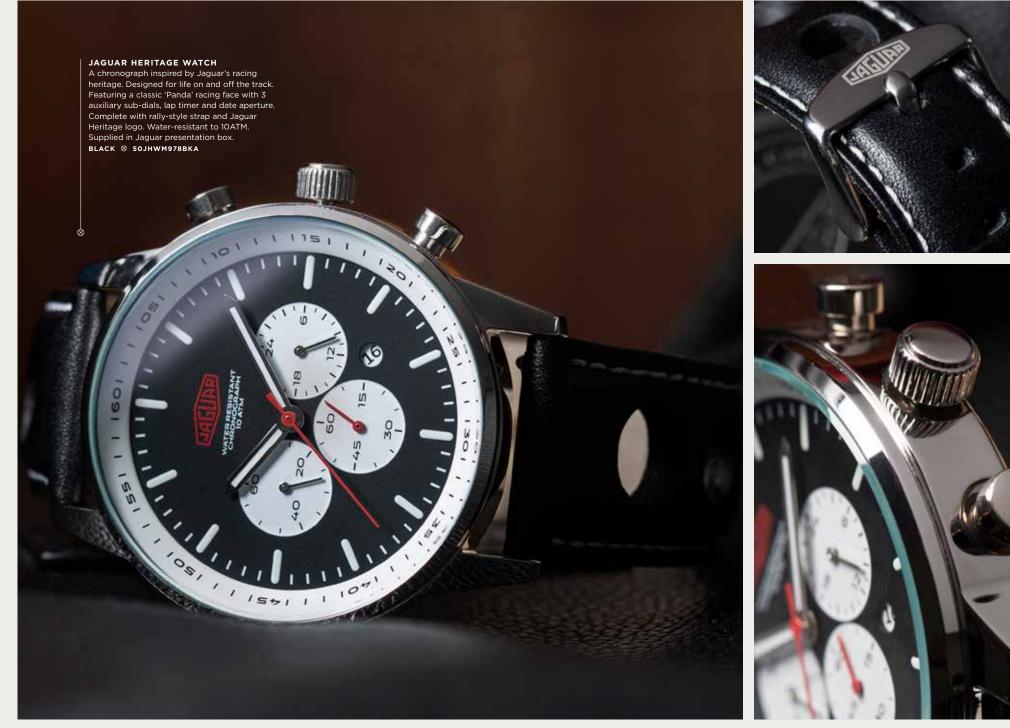

JACUAR

A chronograph inspired by Jaguar's racing heritage. Designed for life on and off the track. Featuring a classic 'Panda' racing face with 3 auxiliary sub-dials, lap timer and date aperture. Complete with rally-style strap and Jaguar Heritage logo. Water-resistant to 10ATM. Supplied in Jaguar presentation box.

BLACK / 50JHWM978BKA

THE LIFESTYLE COLLECTION
WATCHES