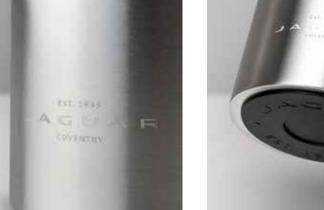

#### ULTIMATE TRAVEL FLASK

A flask to travel with. Understated and elegant design constructed from stainless steel. Flask remains condensation free and keeps drinks cool for hours. Features carry-strap, laser-etched Est. 1935 Jaguar logo, and branded rubber base plate. SILVER / SOJHMG971SLA