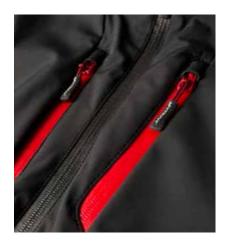

#### MEN'S CONTEMPORARY DRIVERS JACKET

The ultimate driving companion. A sleek and stylish jacket with ribbed collar, internal pockets and Jaguar monogram print lining. Finished with red trim to the zip, and poppers branded with the Jaguar Leaper. Water-resistant with Durable Water Repellent (DWR') coating. BLACK

 XS
 50JGJM405BKB
 XL
 50JGJM405BKF

 S
 50JGJM405BKC
 XXL
 50JGJM405BKG

 M
 50JGJM405BKD
 XXXL
 50JGJM405BKH

 L
 50JGJM405BKE
 XXXL
 50JGJM405BKB

 MEN'S ZIP UP SOFTSHELL

 Outrun the elements with this

 water and wind-resistant softshell