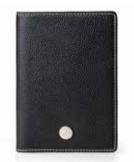

HERITAGE WALLET A piece of history in your pocket. This fine Black leather wallet features a burgundy trim with white stitching and multiple compartments. Heritage lozenge to the inside. BLACK  $\otimes$  50JFLG351BKA

HERITAGE CARD HOLDER Compact and classic. This fine Black leather card holder features a burgundy trim with white stitching and multiple compartments. Heritage lozenge to the back. BLACK © 50JFLG352BKA