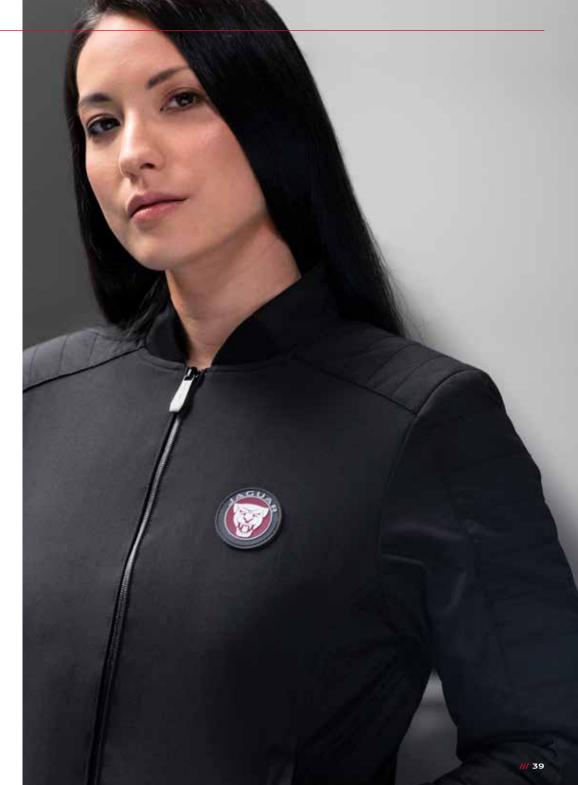

#### MEN'S CONTEMPORARY DRIVERS JACKET

The ultimate driving companion. A sleek and stylish jacket with ribbed collar, internal pockets and Jaguar monogram print lining. Finished with red trim to the zip, and poppers branded with the Jaguar Leaper. Water-resistant with Durable Water Repellent (DWR') coating. BLACK