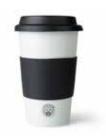

TRAVEL MUG STAINLESS STEEL Travel mug with red silicone grip. Branded with Jaguar wordmark. RED / SOJDM6698RDA

TRAVEL CERAMIC MUG Travel mug in Grey ceramic with silicone grip. Features printed Growler logo. Dishwasher and microwave safe. GREY / 50JGMG494GYA