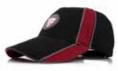

#### GROWLER GRAPHIC CAP

A comfortable cotton cap with silicone Growler logo to the front. Features contrast panels with reflective piping, embroidered Jaguar wordmark to the rear, and Leaper branded adjuster. BLACK/RED / 50J6CH407BKA