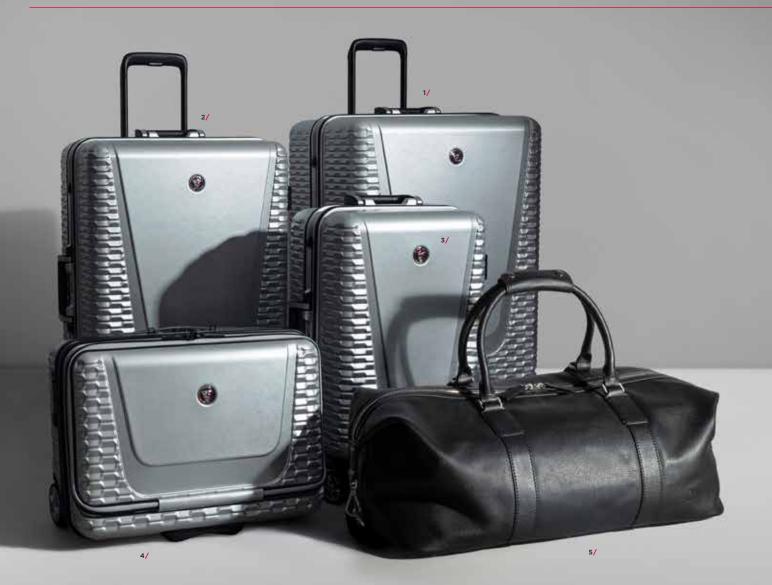

## JAGUAR HARD CASE

Performance, packed. Hard case suitcases with polycarbonate shells, aluminium frames and repeat grille pattern to the front shells. Feature TSA-approved locks, multidirectional tour wheels and red lining with repeating pattern. Removable hanging store for effortless organisation. 1/ LARGE W 50.6cm H 73cm D 34cm SILVER / 50JELU260SLA

### 2/ MEDIUM W 46.5cm H 68cm D 26cm

W 46.5cm H 68cm D 26cm SILVER / 50JELU259SLA

3/ SMALL W 35cm H 55cm D 23cm SILVER / 50JELU258SLA

#### 4/ JAGUAR BUSINESS HARD CASE

A high-performance hard case for wherever work takes you. Features repeat grille pattern to front shell, TSA-approved lock, Growler logo inside and out and heavy duty extendable handle. Multiple compartments for effortless organisation. W 45cm H 35cm D 20cm SILVER / SOJELU2575LA

#### 5/ JAGUAR LEATHER WEEKENDER BAG

A bag to pack your weekend into. Crafted from soft and supple oil-washed, naturalgrained Napa leather. Featuring padded leather shoulder strap, brushed-nickel hardware and protective dust bag. It's the ultimate Jaguar accessory. BLACK / SOJHLU364BKA