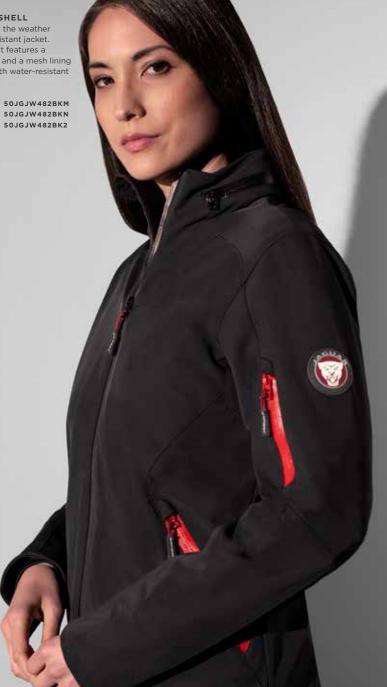

#### WOMEN'S ZIP UP SOFTSHELL

Maintain your style whatever the weather with this water and wind-resistant jacket. Designed with a tailored fit, it features a concealed hood, storm cuffs and a mesh lining for breathability. Finished with water-resistant DWR<sup>®</sup> coating. BLACK

8 50JGJW482BKI 16 10 50JGJW482BKJ 18 12 50JGJW482BKK 20 14 50JGJW482BKL

WOMEN'S QUILTED JACKET A jacket born from our devotion to design. Featuring a tailored fit and constructed with heat-welded panels, sports pullers and concealed side pockets. With signature Jaguar monogram print lining and seam detailing inspired by Jaguar design. Water-resistant with DWR\* coating. GREY