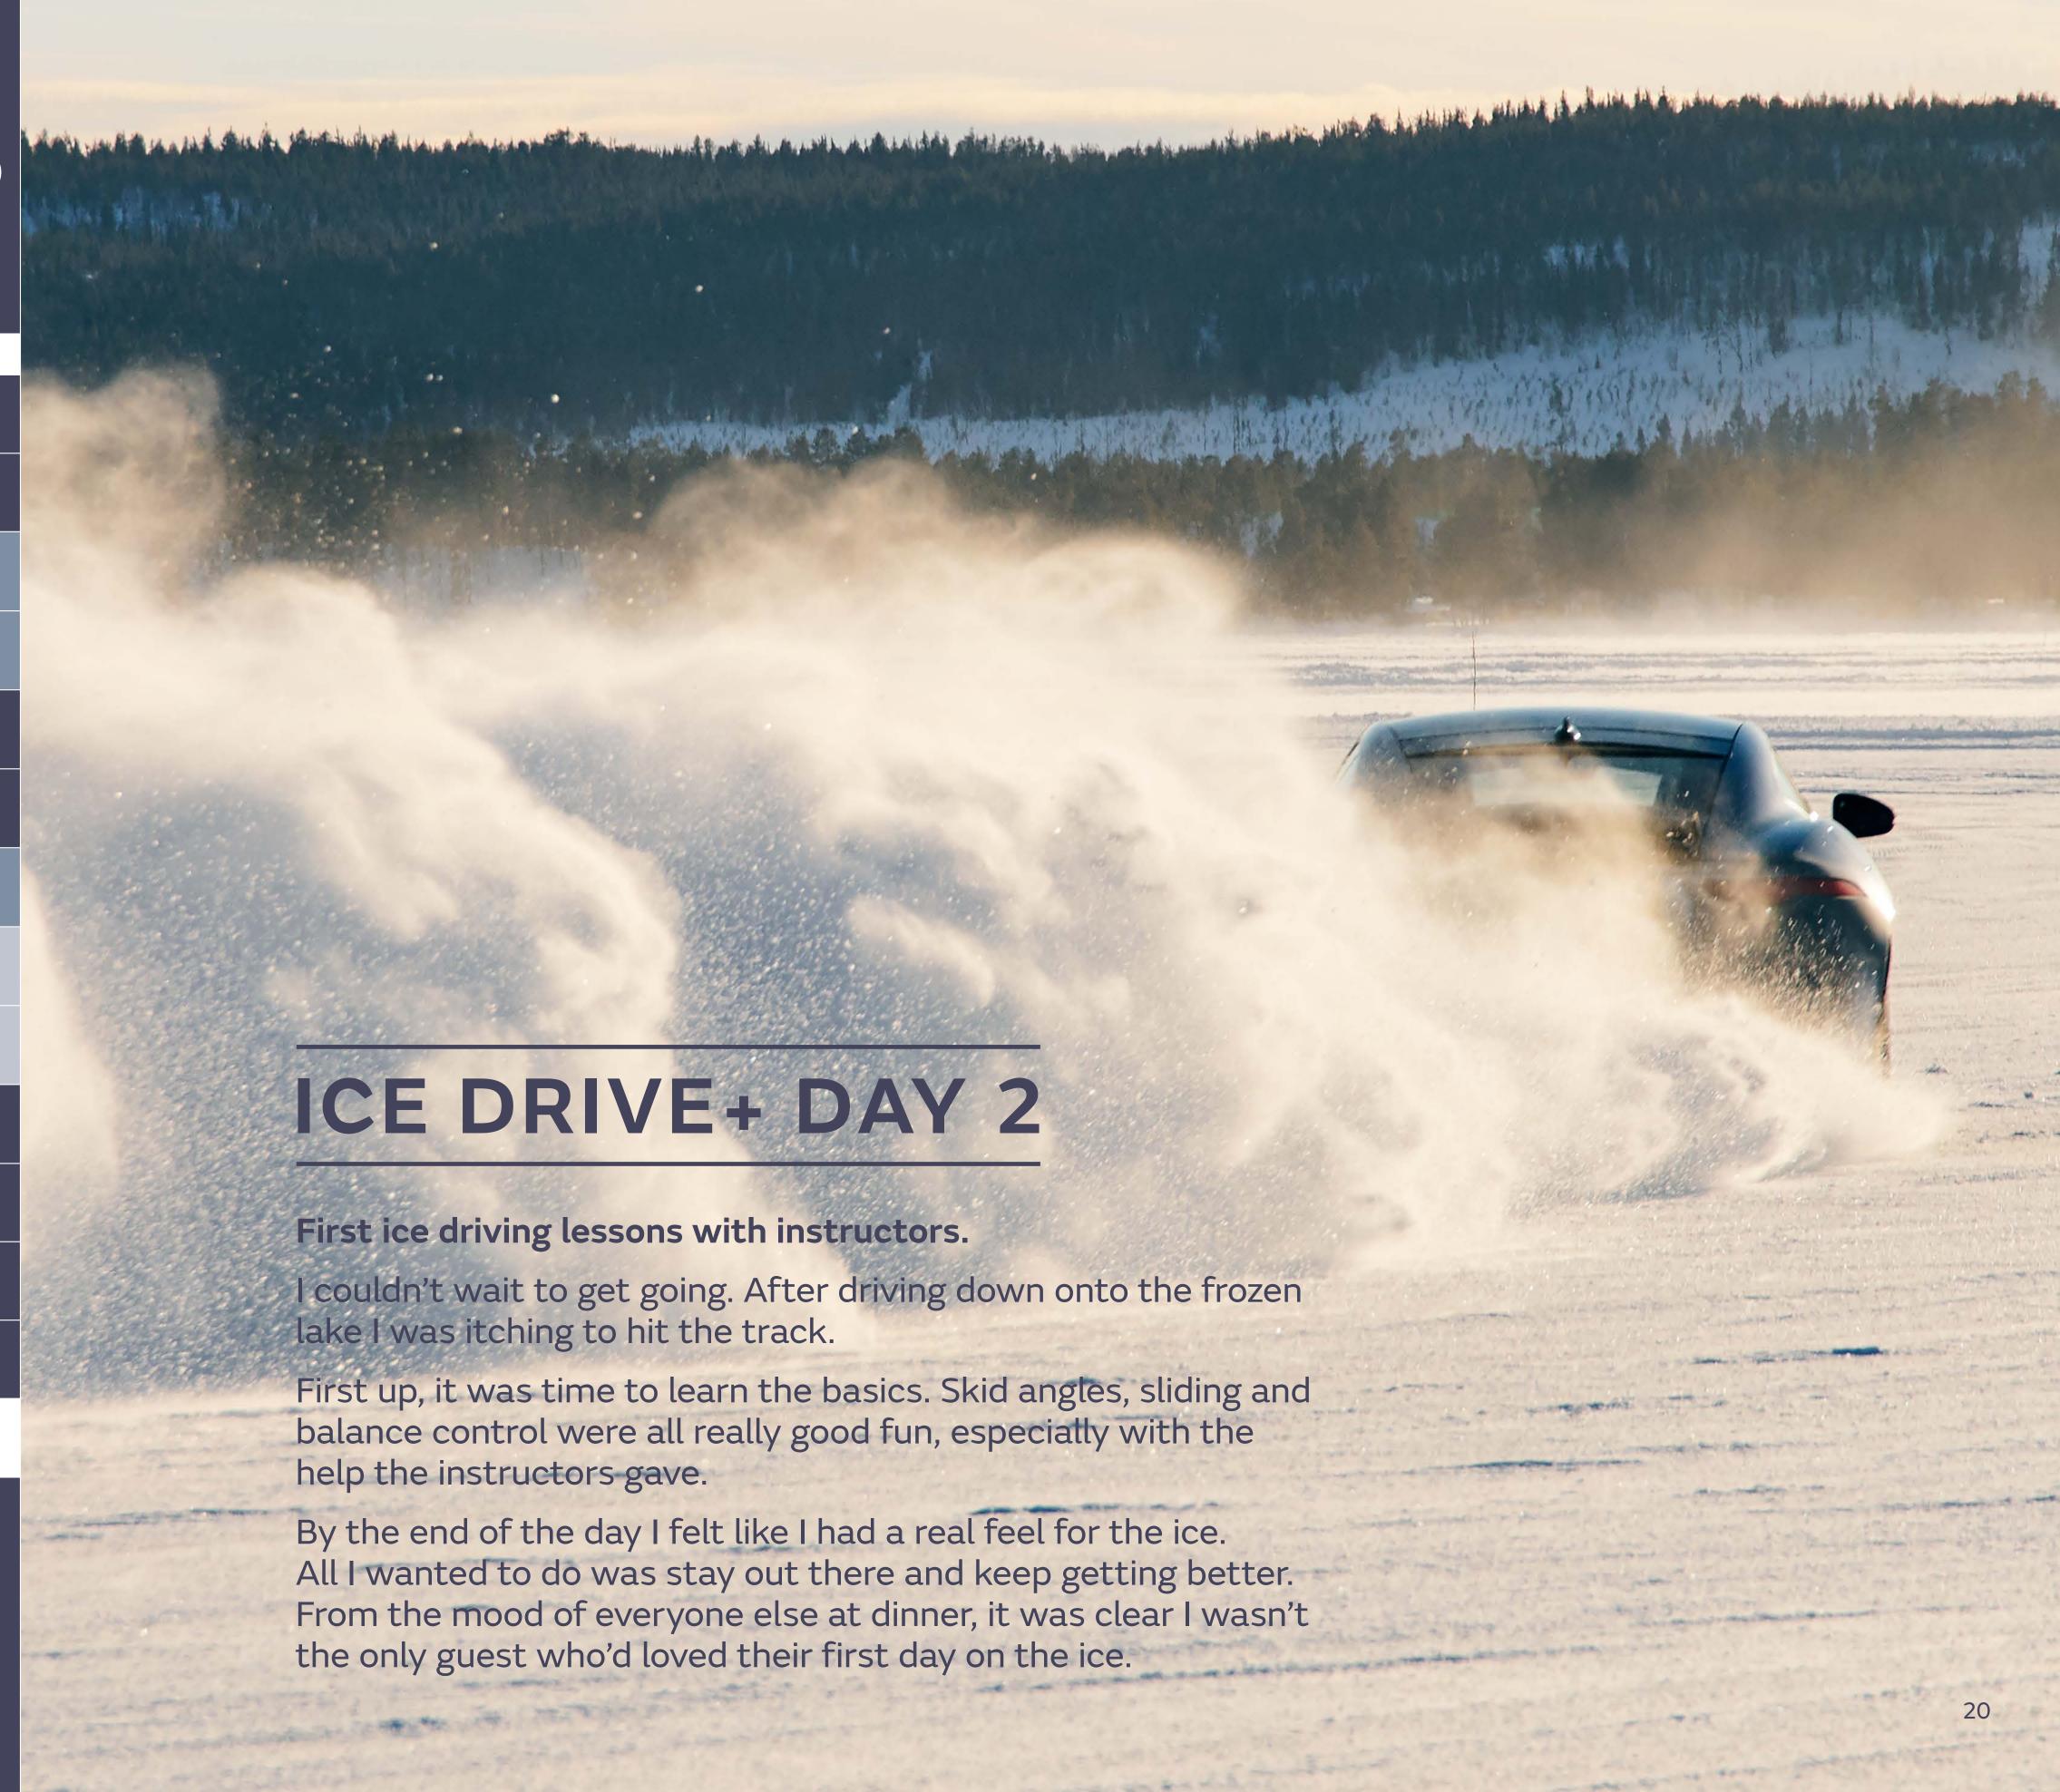

## ICE DRIVE+ DAY 1

## Arrival in Arjeplog and welcome dinner.

Having only previously travelled to Sweden on business I was keen to see what else this fascinating country had to offer. As a real driving enthusiast, the Ice Drive+ looked perfect for me.

The drive from the airport to the hotel was truly breathtaking, while the welcome drinks served as a perfect ice-breaker for all us guests.

INTRODUCTION

ICE ACADEMY TOUR