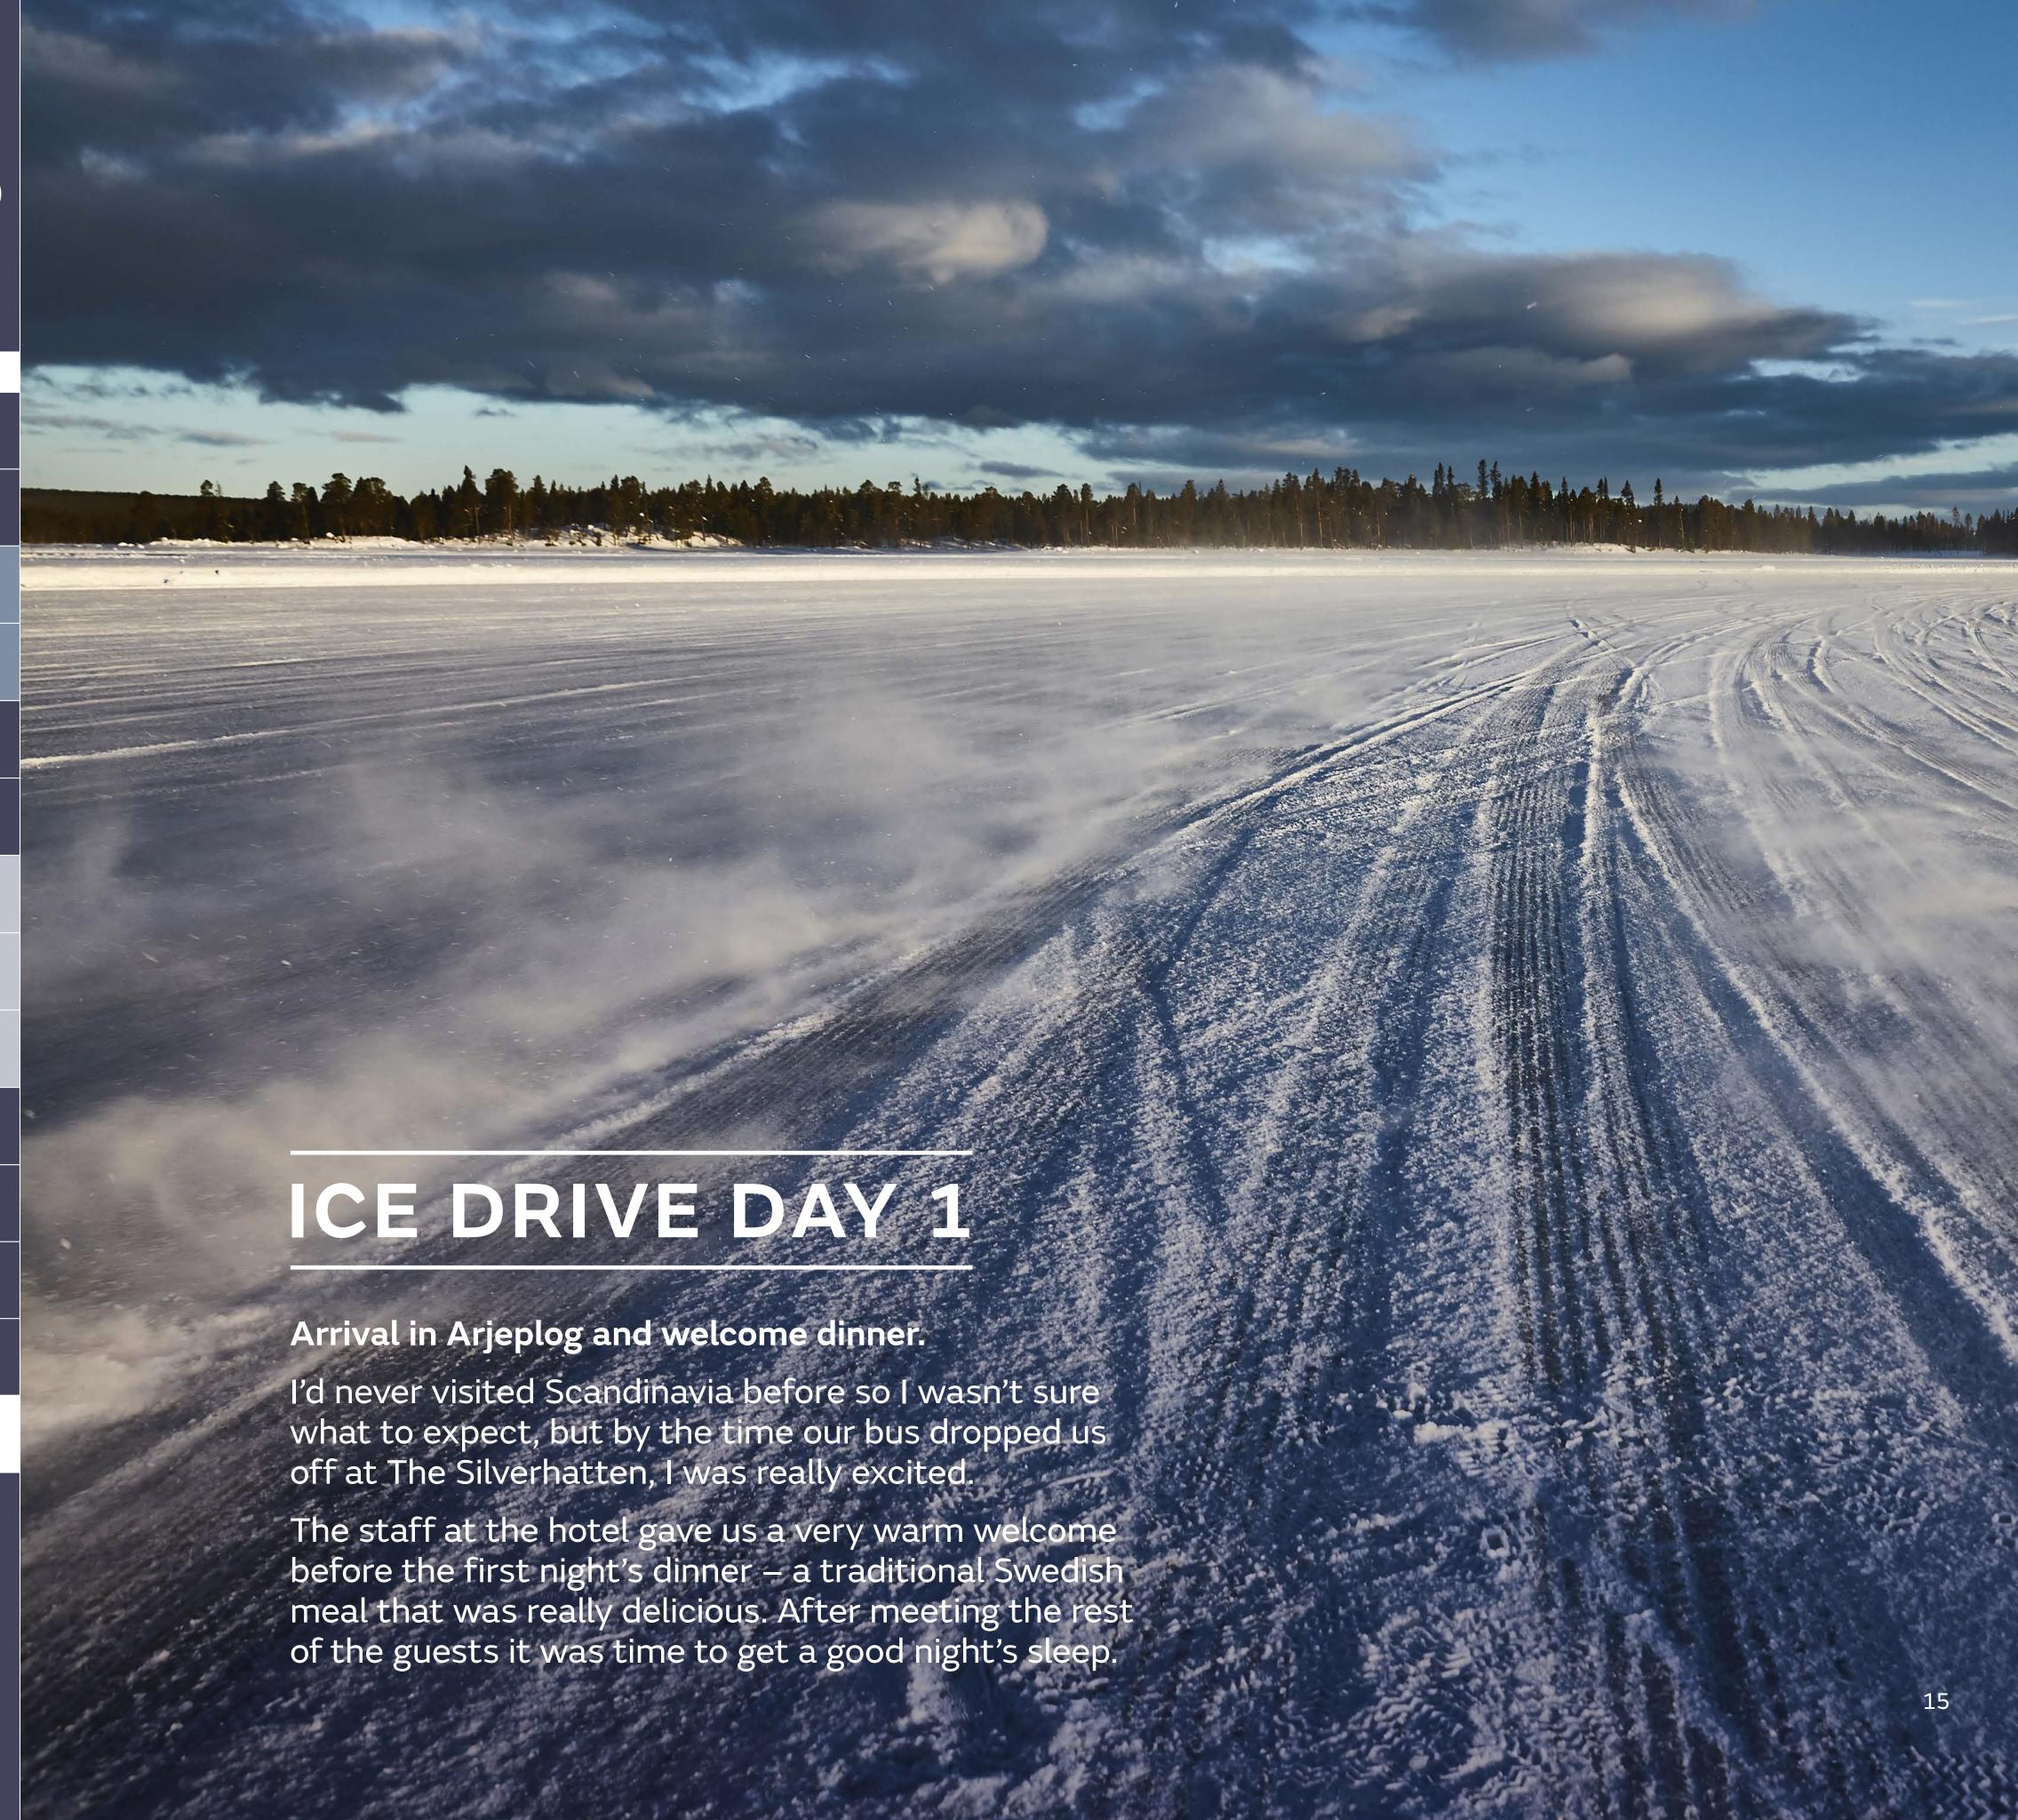

## ICE DRIVE

Day One Arrival in Arjeplog and

welcome dinner

**Day Two** Briefing and first ice drive

**Day Three** More ice driving and test

facility visit

**Day Four** Free time for activities

before departure

## Arrival in Arjeplog and welcome dinner.

Having only previously travelled to Sweden on business I was keen to see what else this fascinating country had to offer. As a real driving enthusiast, the Ice Drive+ looked perfect for me.

The drive from the airport to the hotel was truly breathtaking, while the welcome drinks served as a perfect ice-breaker for all us guests.

INTRODUCTION

ICE ACADEMY TOUR