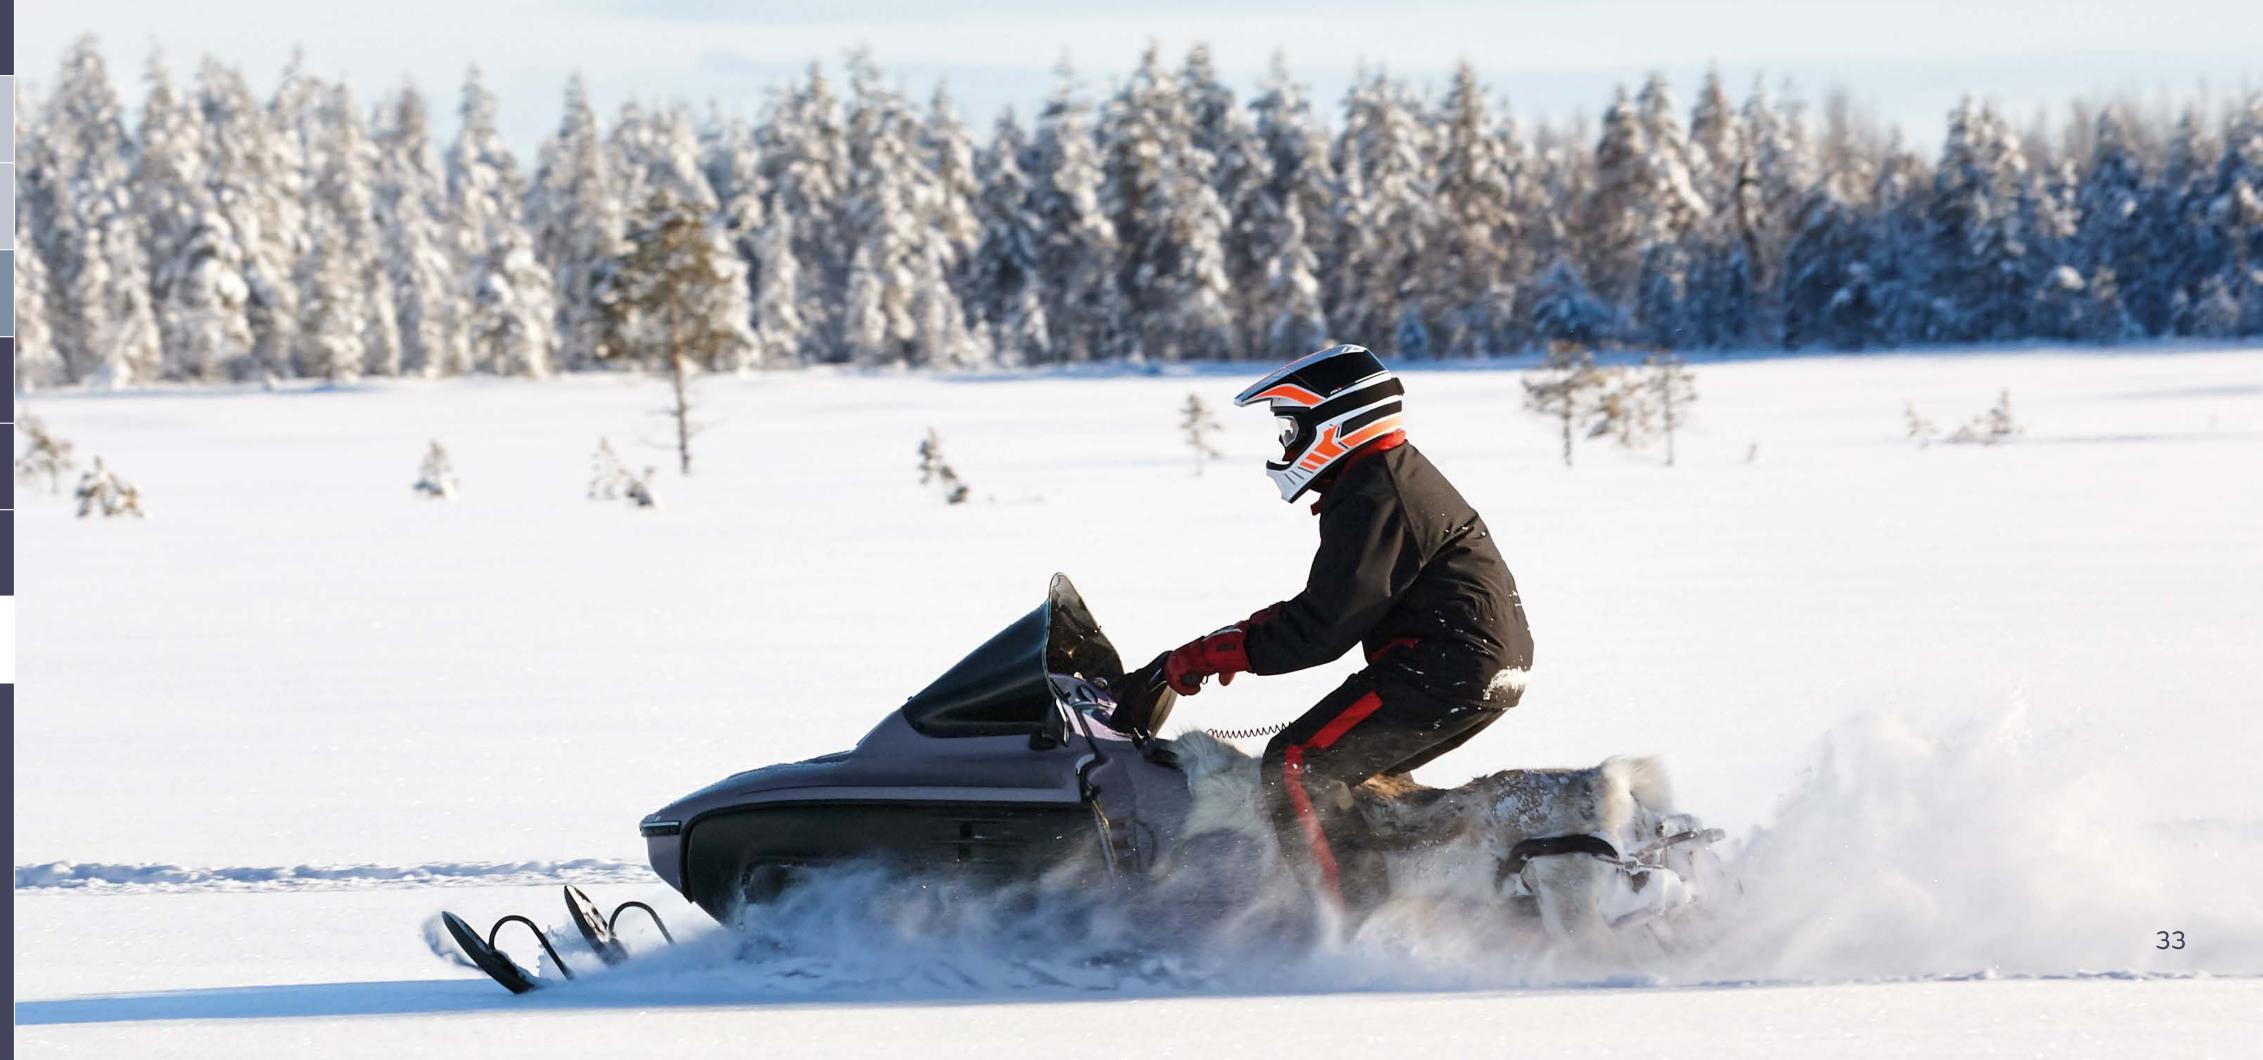

## Free time for activities before departure.

The last time I'd been in Arjeplog I'd joined the Land Rover Arctic Circle Drive. Being something of a petrolhead, this time I was after a full-throttle activity for my final day. So I opted for a snowmobile safari through the pine forests surrounding the lake. I couldn't have asked for a more thrilling way to end my third Ice Academy experience.