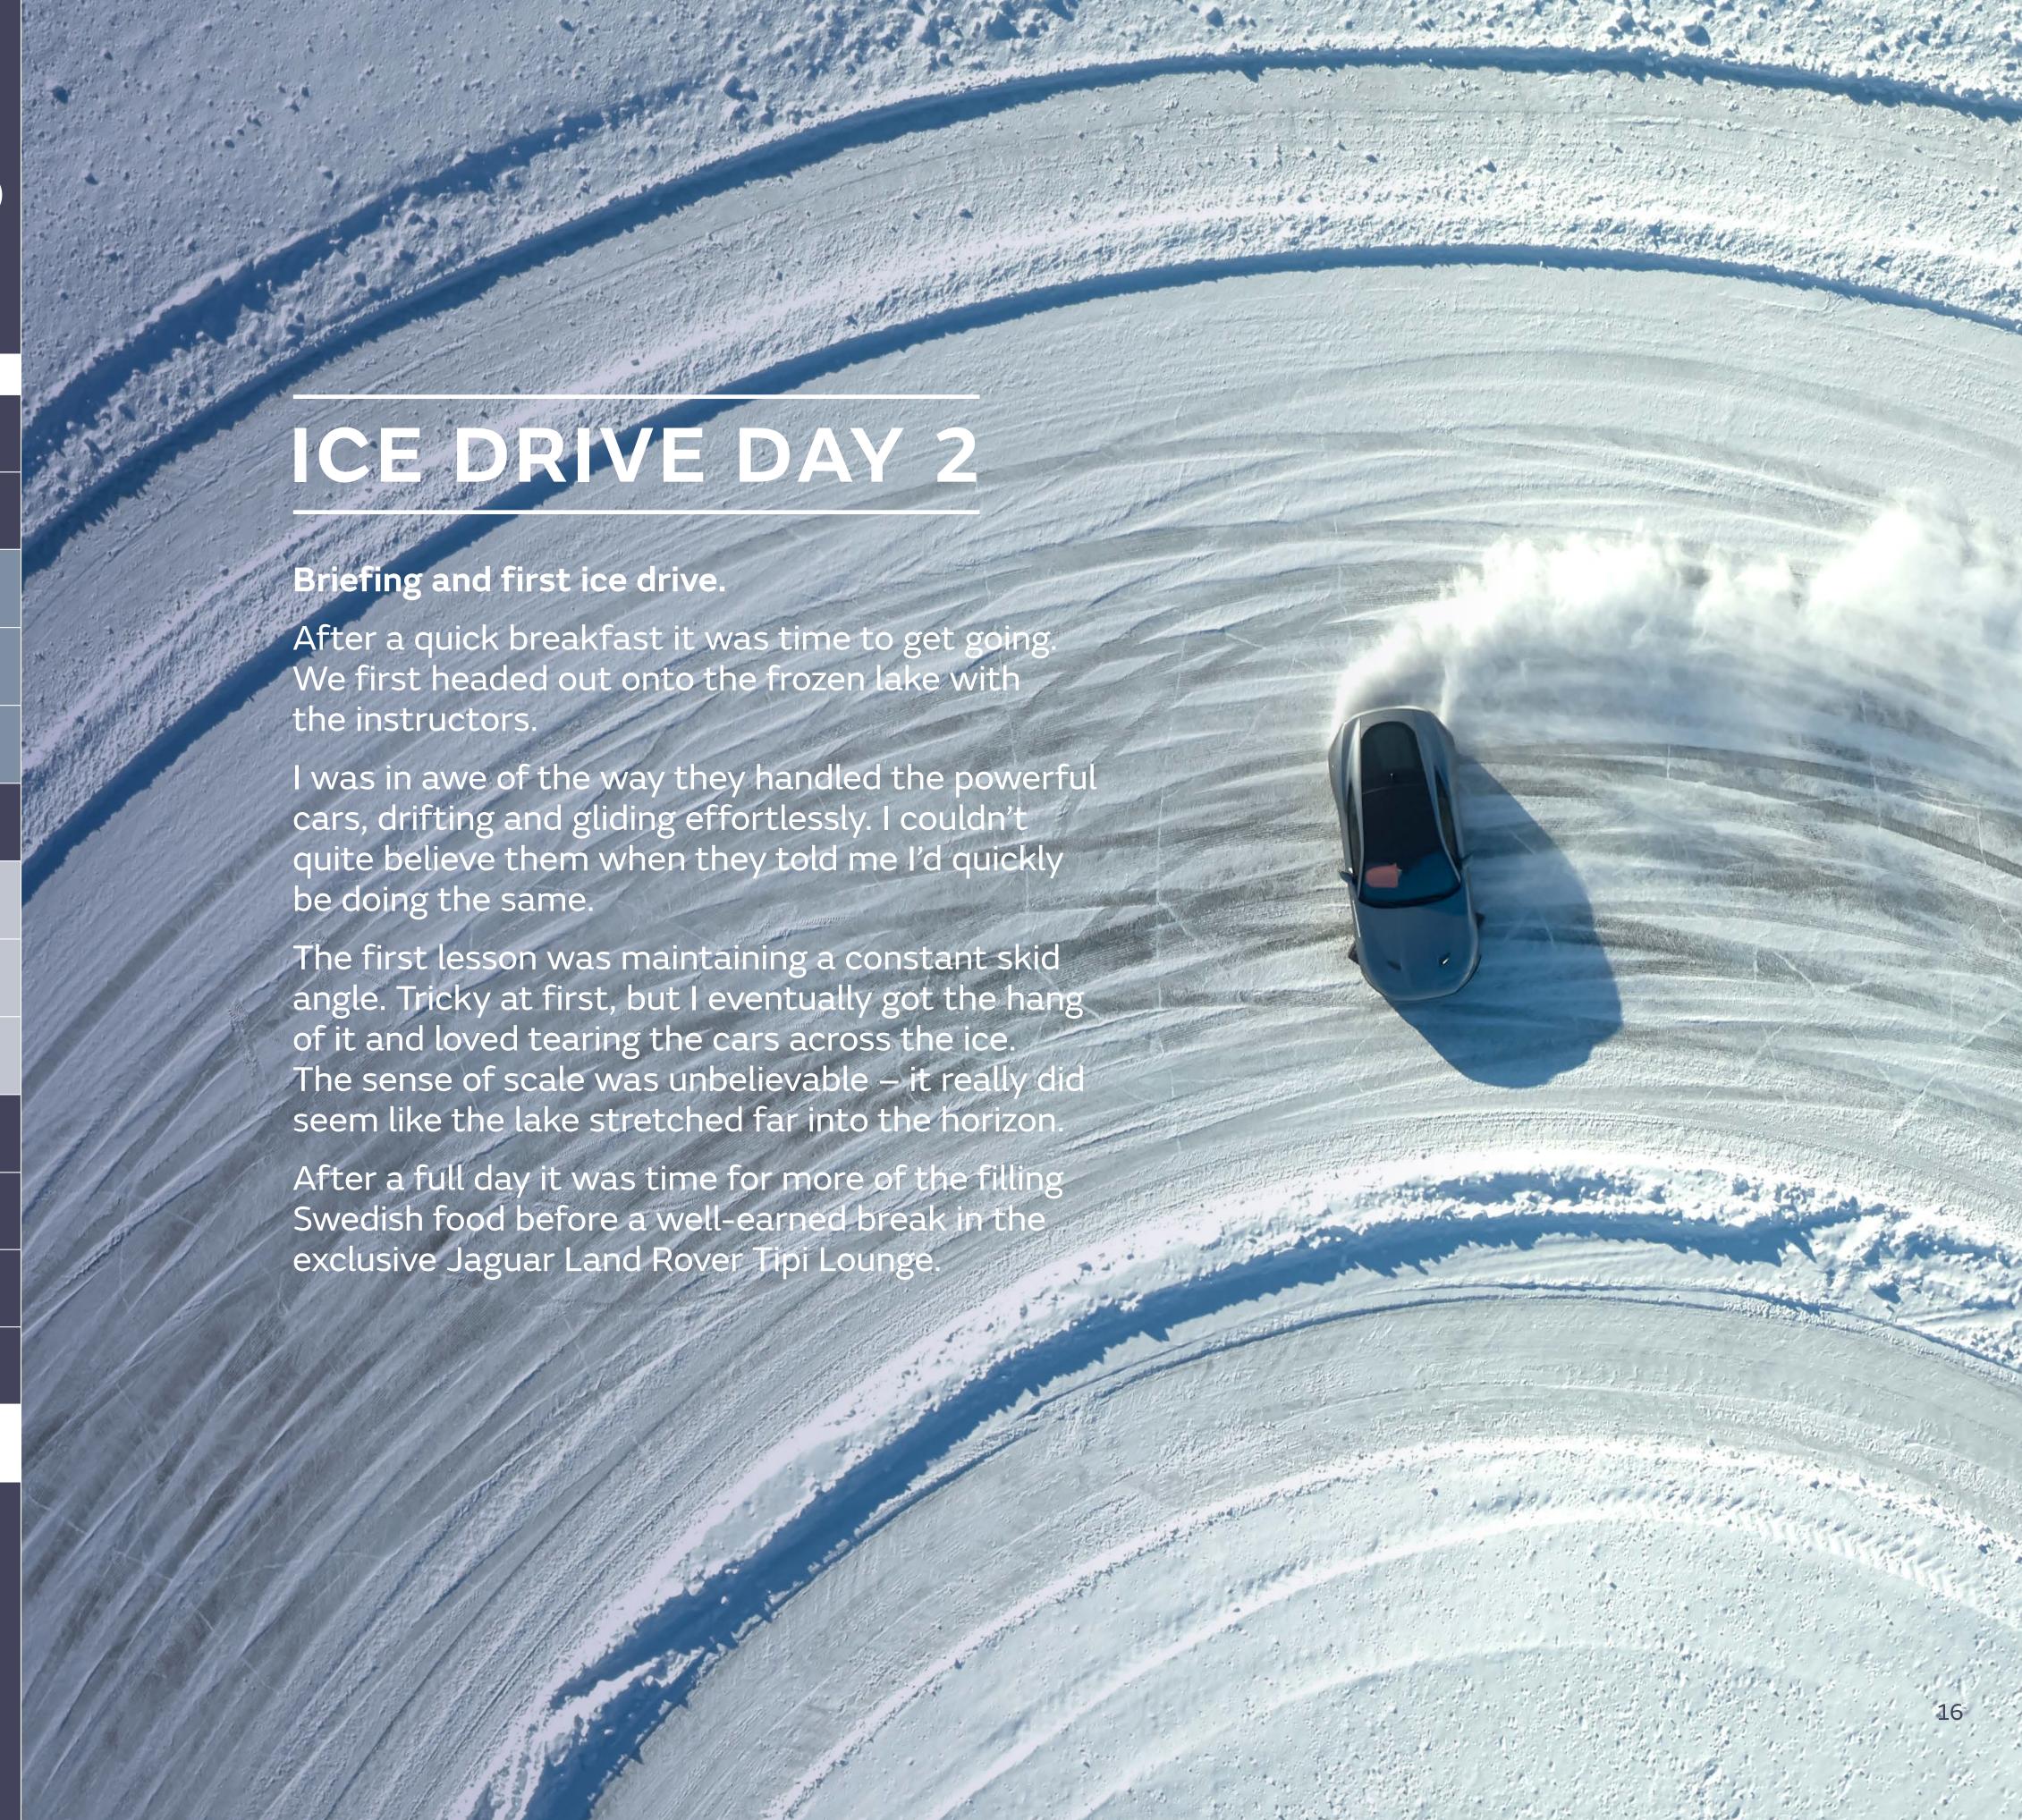

## ICE DRIVE DAY 3

More ice driving and test facility visit.

Another big breakfast before heading straight back out to the ice. It was time to apply everything that we'd learned yesterday as we tackled the full-size test tracks. Designed to put our skills into practice, it was certainly a proper challenge.

Rapid corners, big slides and full-power straights demanded a lot of skill, but I made it round in one piece.

Halfway through the day we got the chance to visit the exclusive Jaguar Land Rover cold-climate test centre – the secret zone where new models are put through their paces ahead of release. It was amazing to get to be in this usually completely off-limits facility and see first-hand just what the cars have to go through before they reach the showroom.