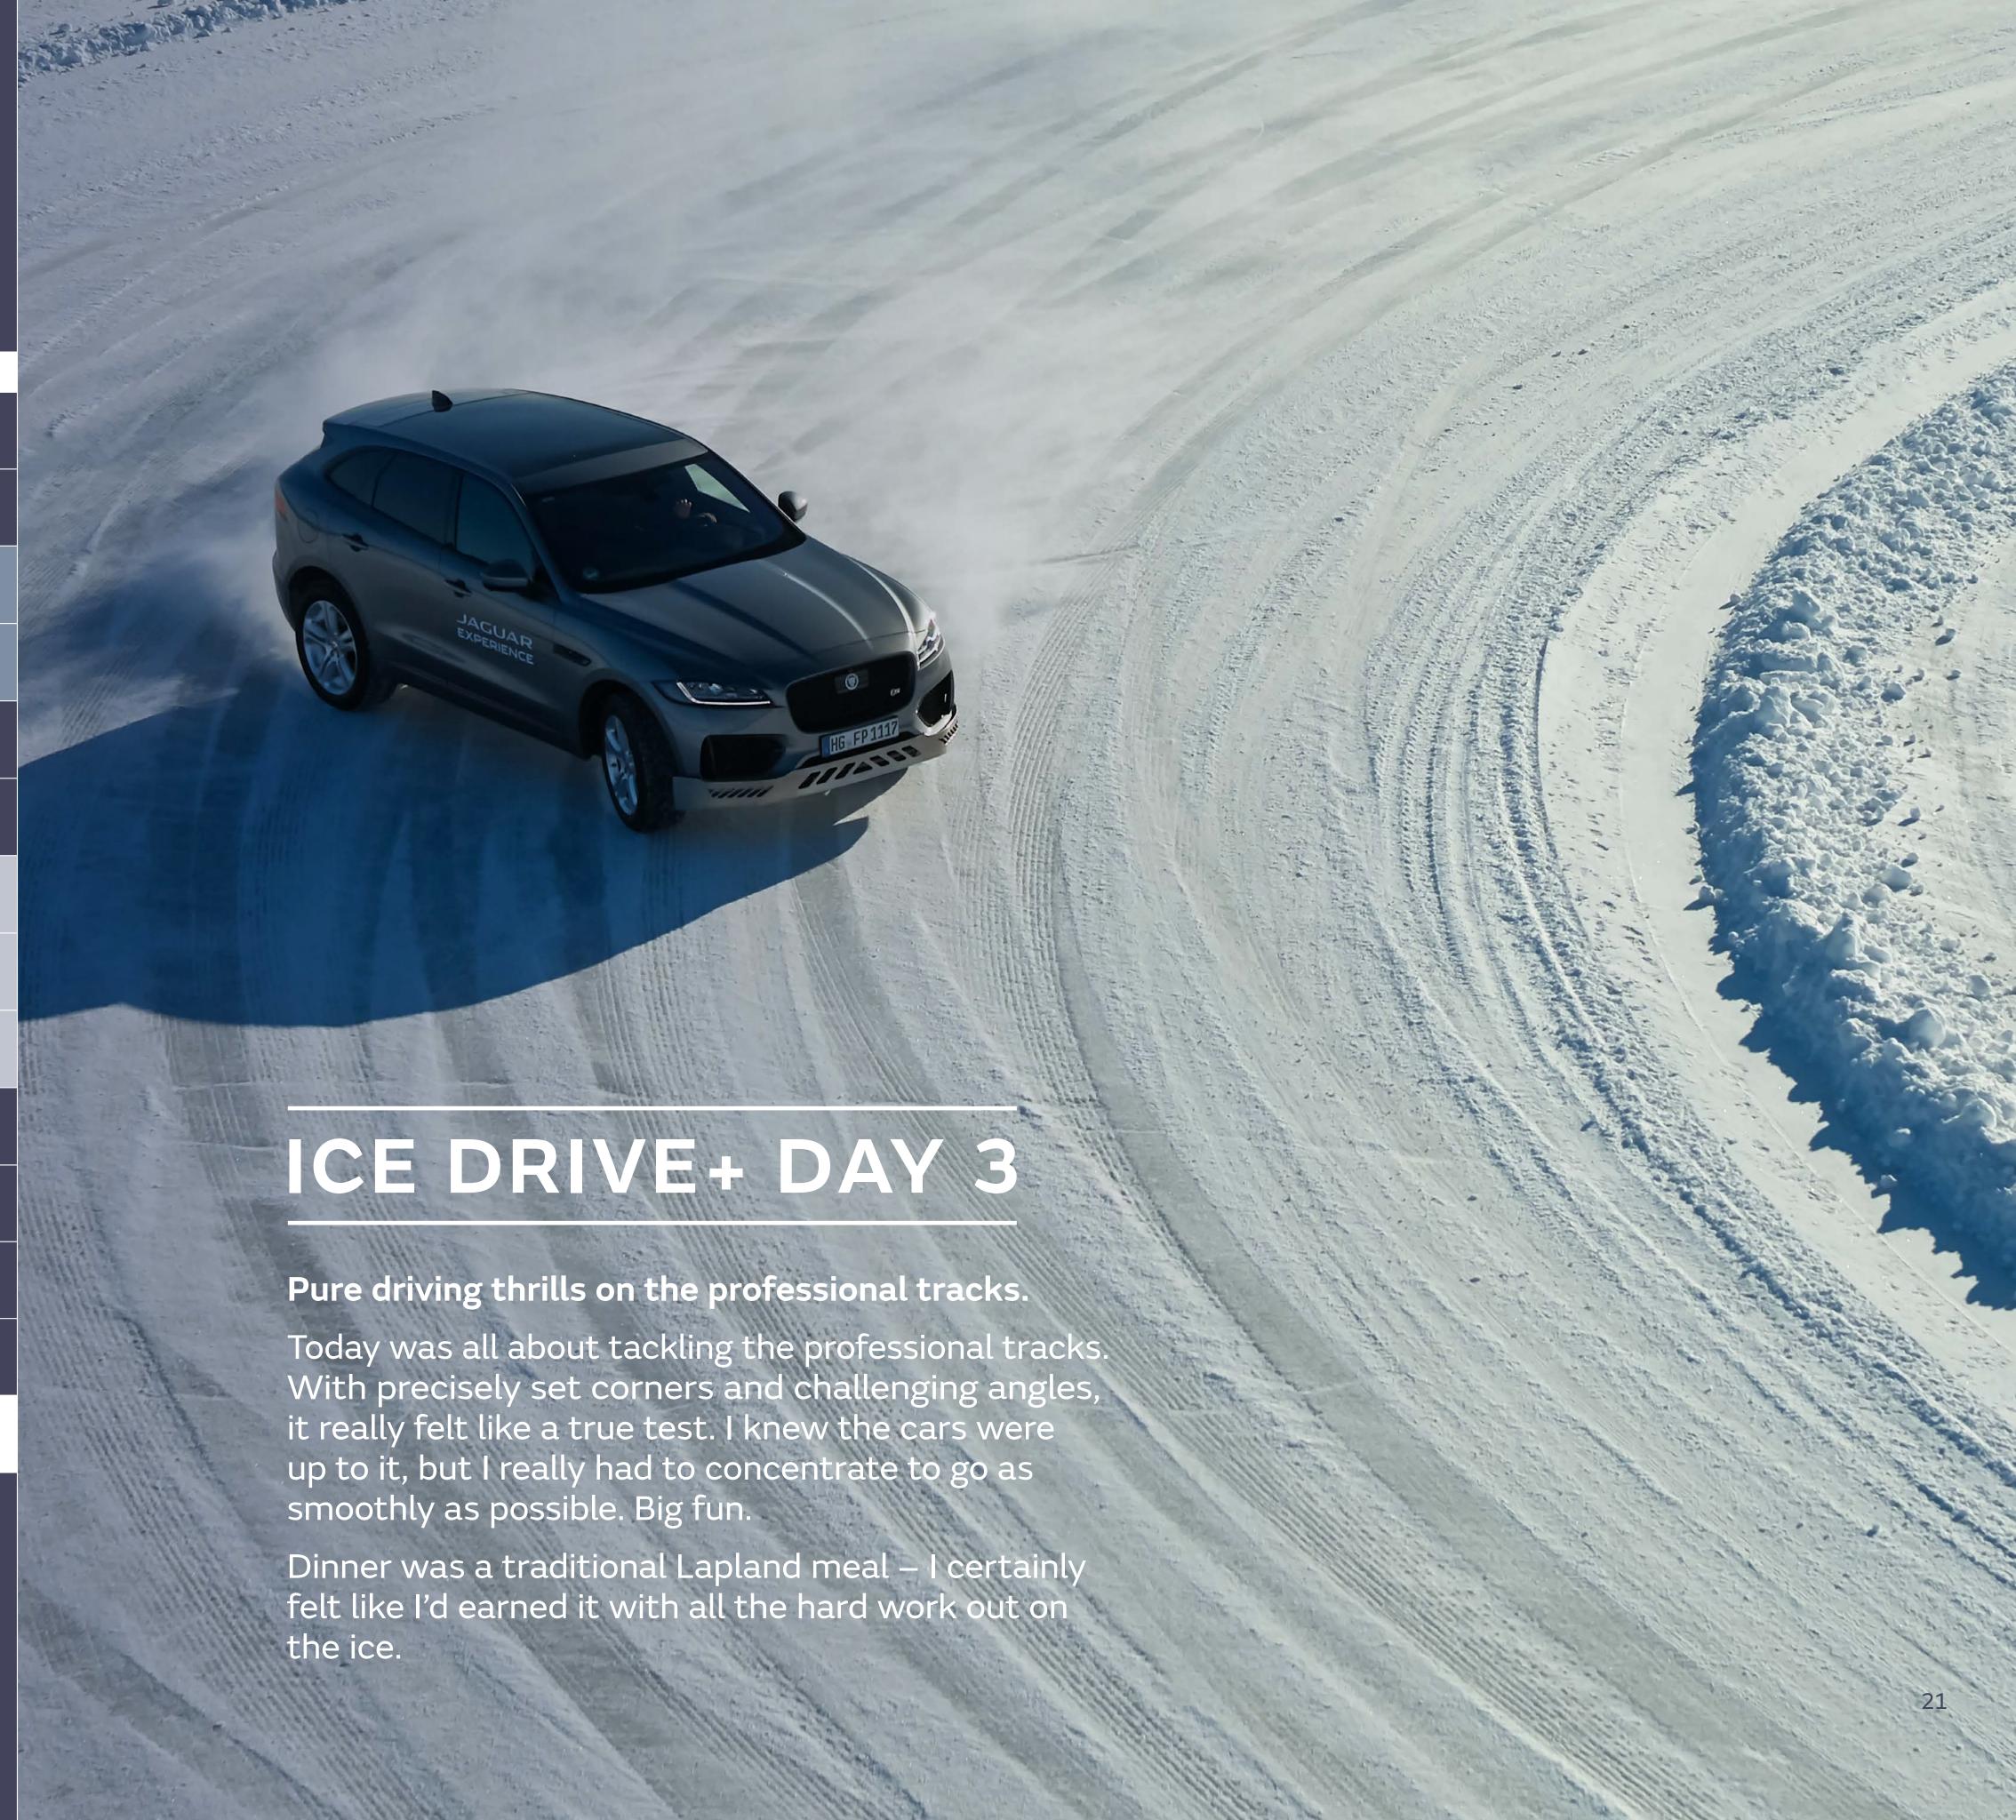

## ICE DRIVE DAY 3

More ice driving and test facility visit.

Another big breakfast before heading straight back out to the ice. It was time to apply everything that we'd learned yesterday as we tackled the full-size test tracks. Designed to put our skills into practice, it was certainly a proper challenge.

Rapid corners, big slides and full-power straights demanded a lot of skill, but I made it round in one piece.

Halfway through the day we got the chance to visit the exclusive Jaguar Land Rover cold-climate test centre – the secret zone where new models are put through their paces ahead of release. It was amazing to get to be in this usually completely off-limits facility and see first-hand just what the cars have to go through before they reach the showroom.