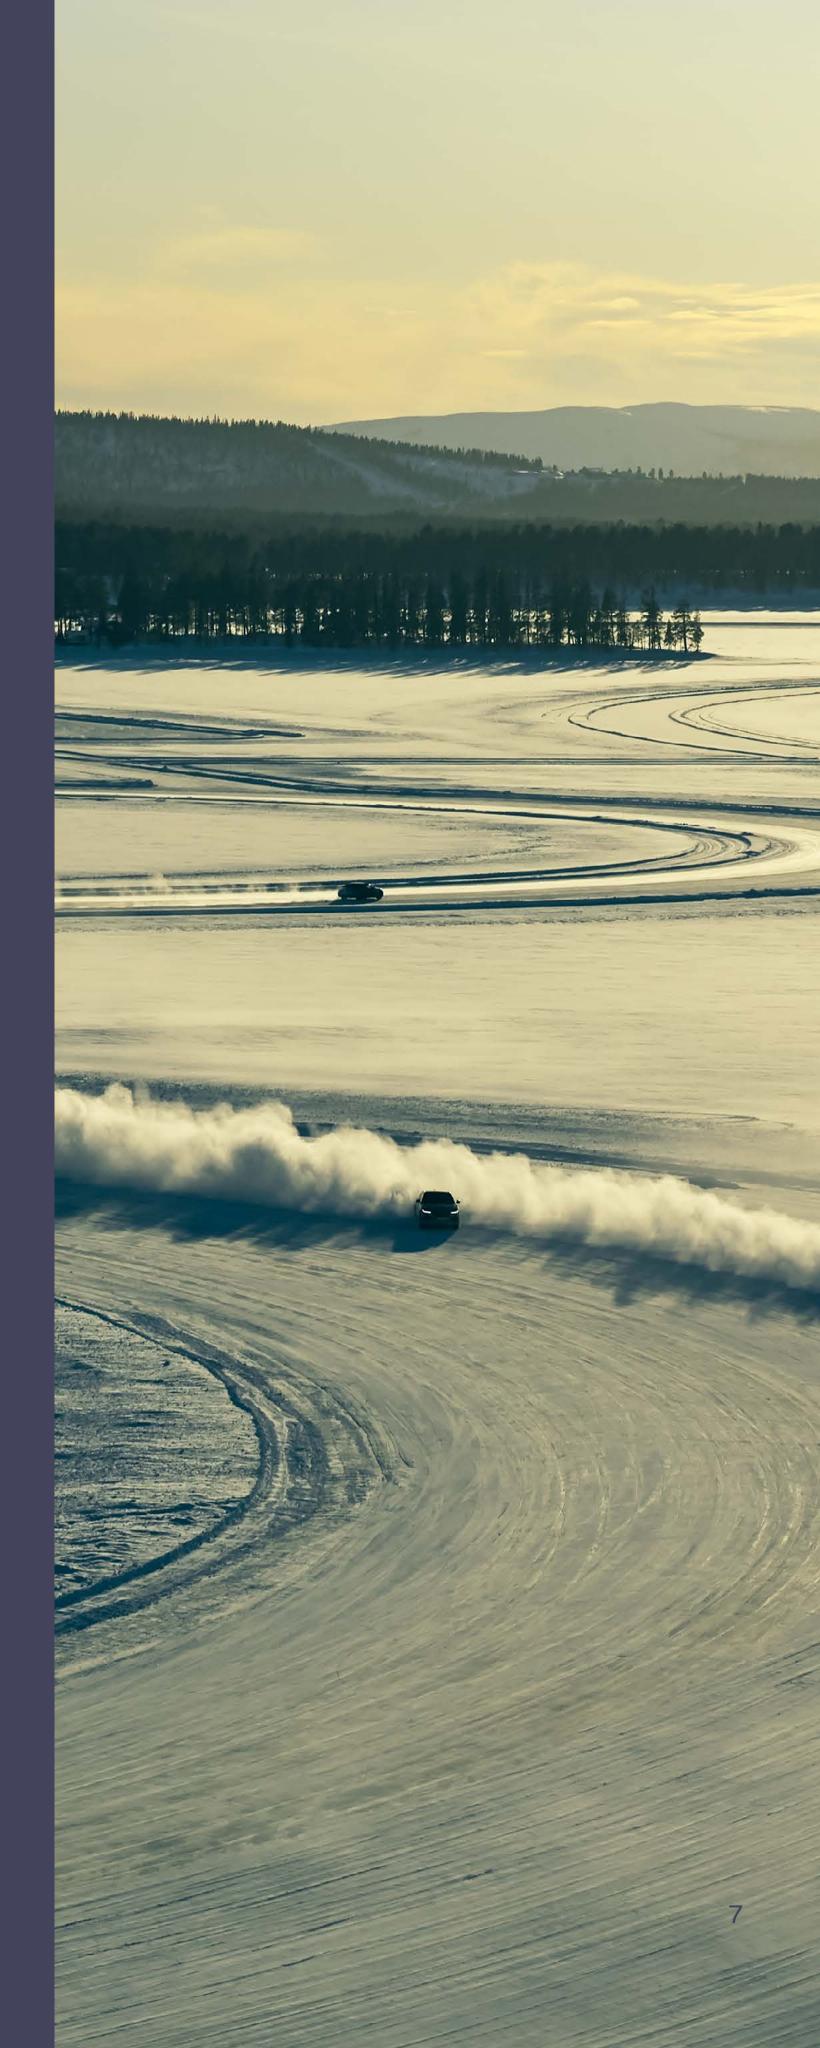

## **OVERVIEW**

The Jaguar Land Rover Ice Academy is all about thrill. It's your opportunity to drive our SUVs and sports cars to their fullest capability, all under the guidance of our highly trained experts.

With programmes catering to every level of expertise, you'll come away with invaluable skills no matter your previous winter driving experience. The Ice Drive programme provides the perfect introduction to cold-weather driving, while Ice Drive Advanced offers more experienced drivers world-class thrills. Both are available as standard three-day trips, or alternatively select either as a 'Plus' experience for four days of excitement.

Whichever Ice Drive you choose, you'll be able to hone your skills in a wide selection of our vehicles, including the supremely capable Range Rover Sport and Jaguar F-PACE. For pure thrills, nothing comes close to the blisteringly quick Jaguar F-TYPE.