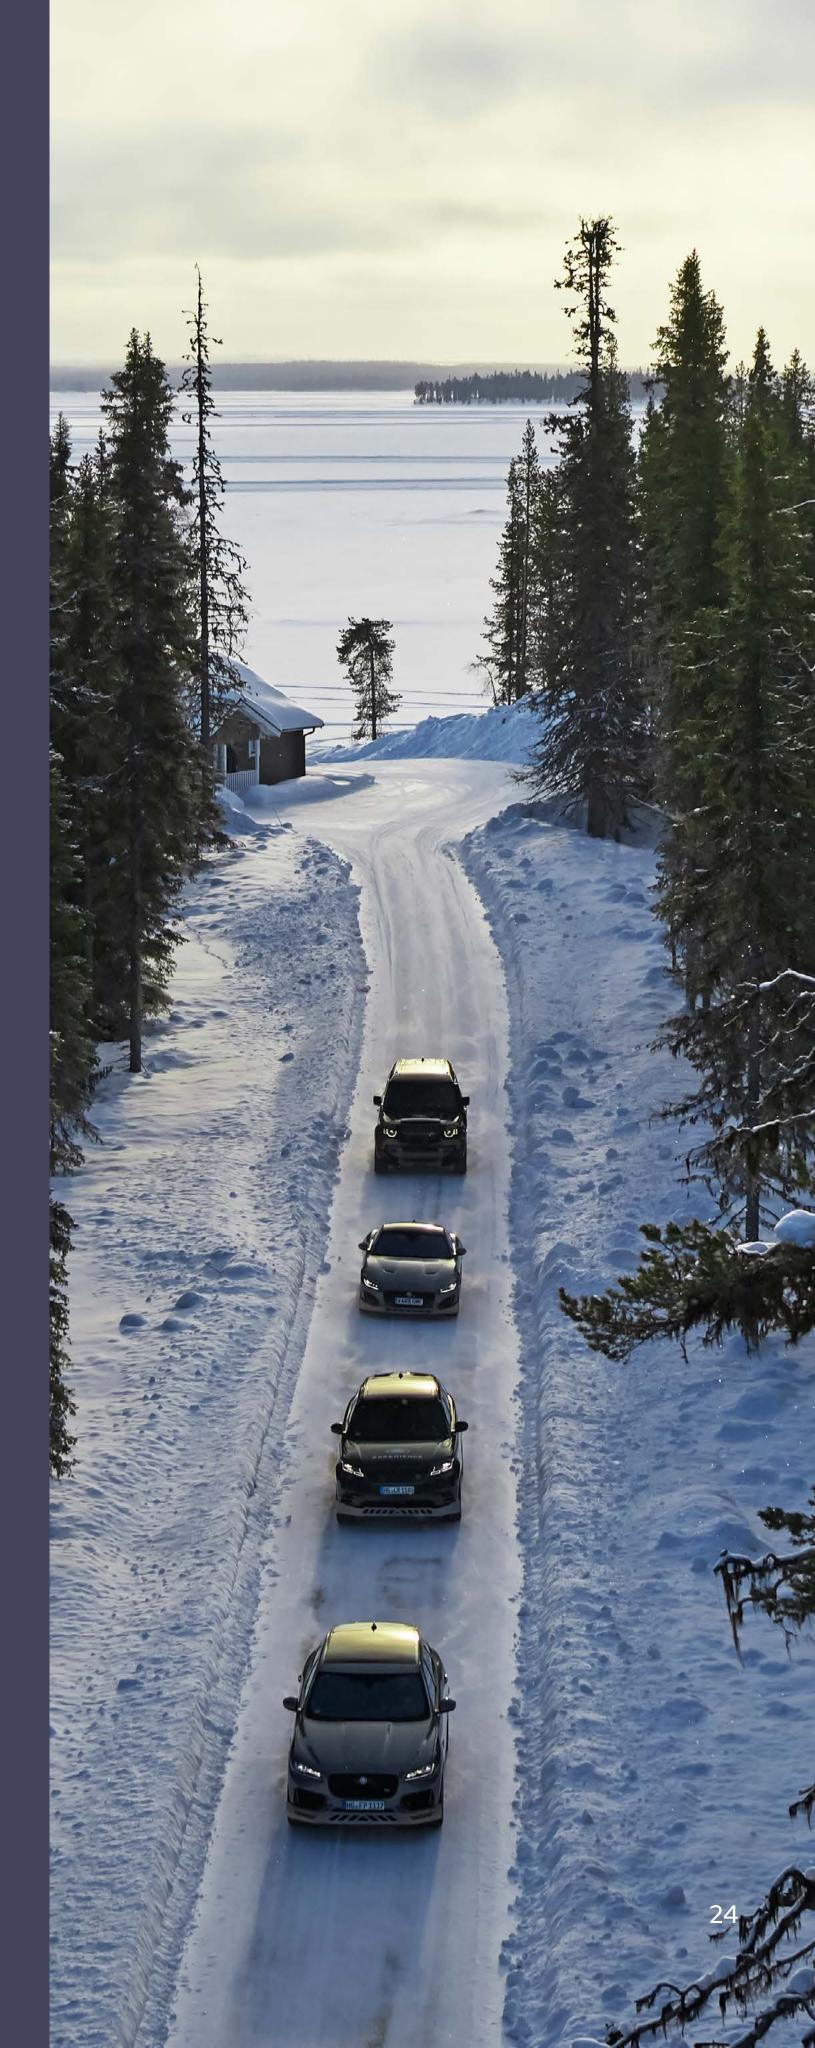

## **ARCTIC CIRCLE DRIVE**

Go beyond the perfectly flat plane of the lake, and take to the rugged Arctic snowfields in a sure-footed Land Rover Defender to discover frozen forests and pristine, dazzling vistas. You really will feel capable of great things.