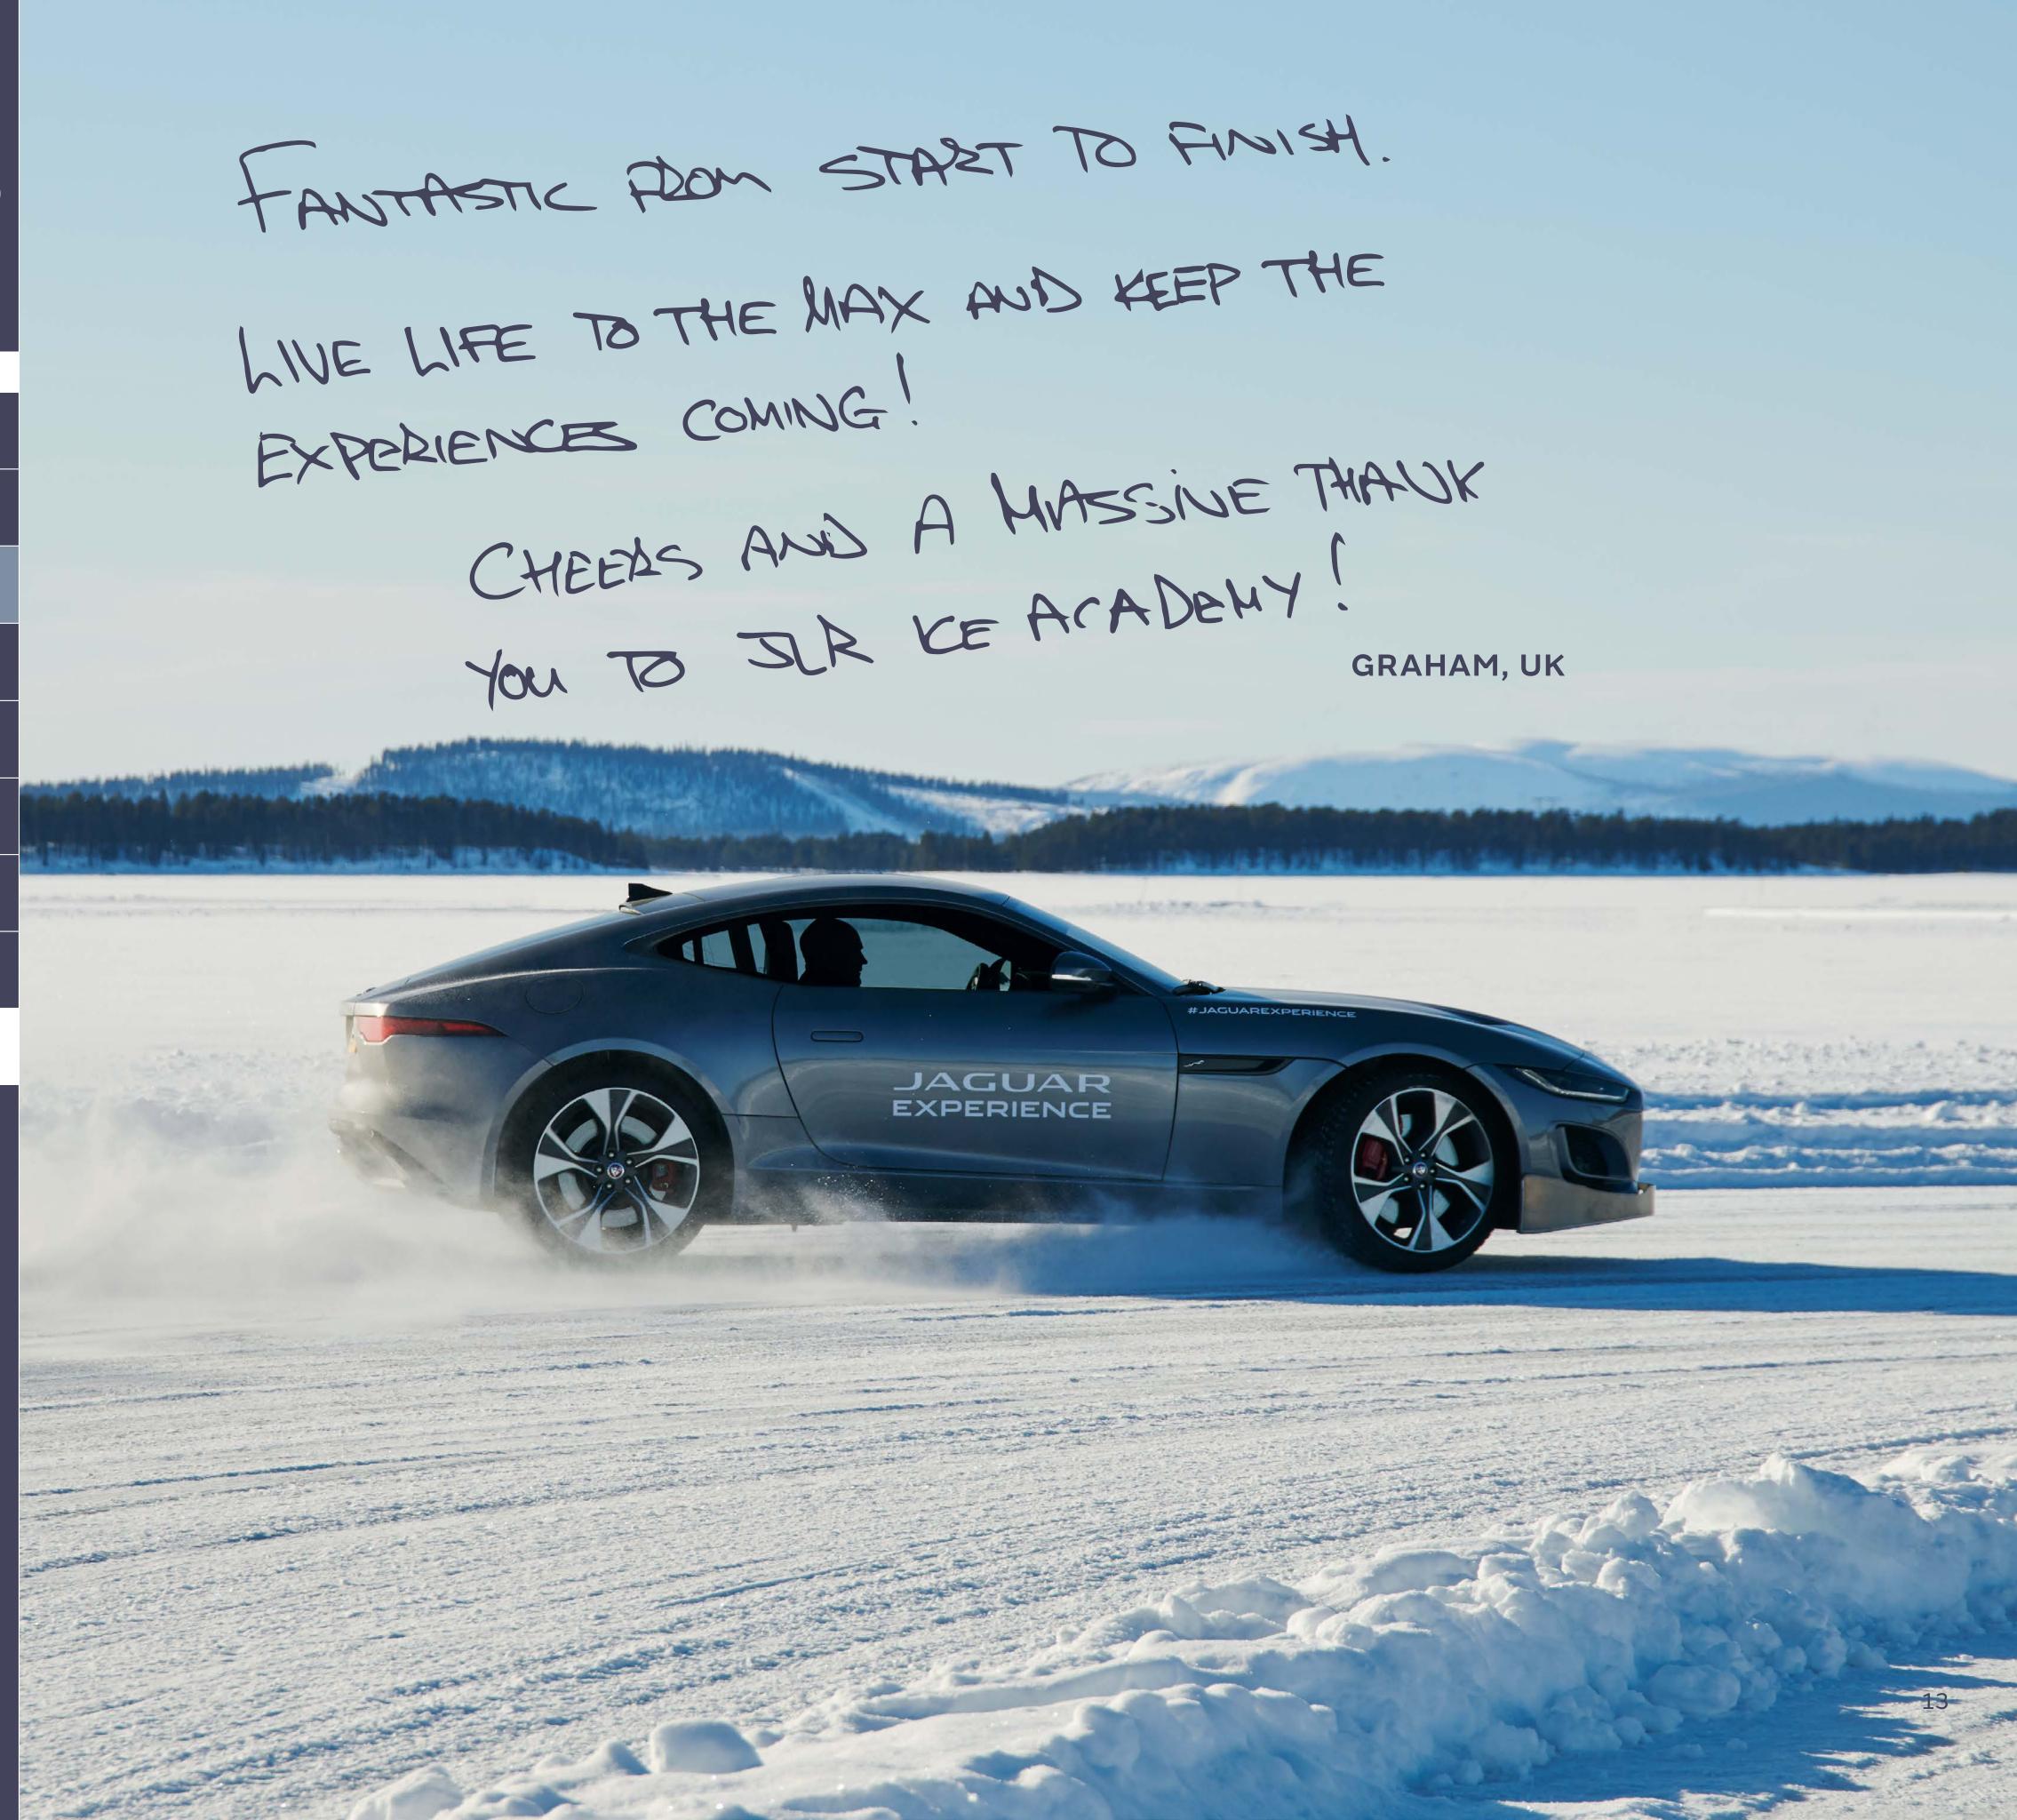

## ICE DRIVE

Available as either a three-day weekend experience or four-day midweek experience, this is the perfect introduction to the thrilling art of ice driving. Set against a stunning Arctic backdrop, test your limits over the various ice tracks.

To get an idea of what's on offer, read what two of our guests had to say about their Ice Drive and Ice Drive+ experiences.

INTRODUCTION

**OVERVIEW** 

ICE ACADEMY TOUR