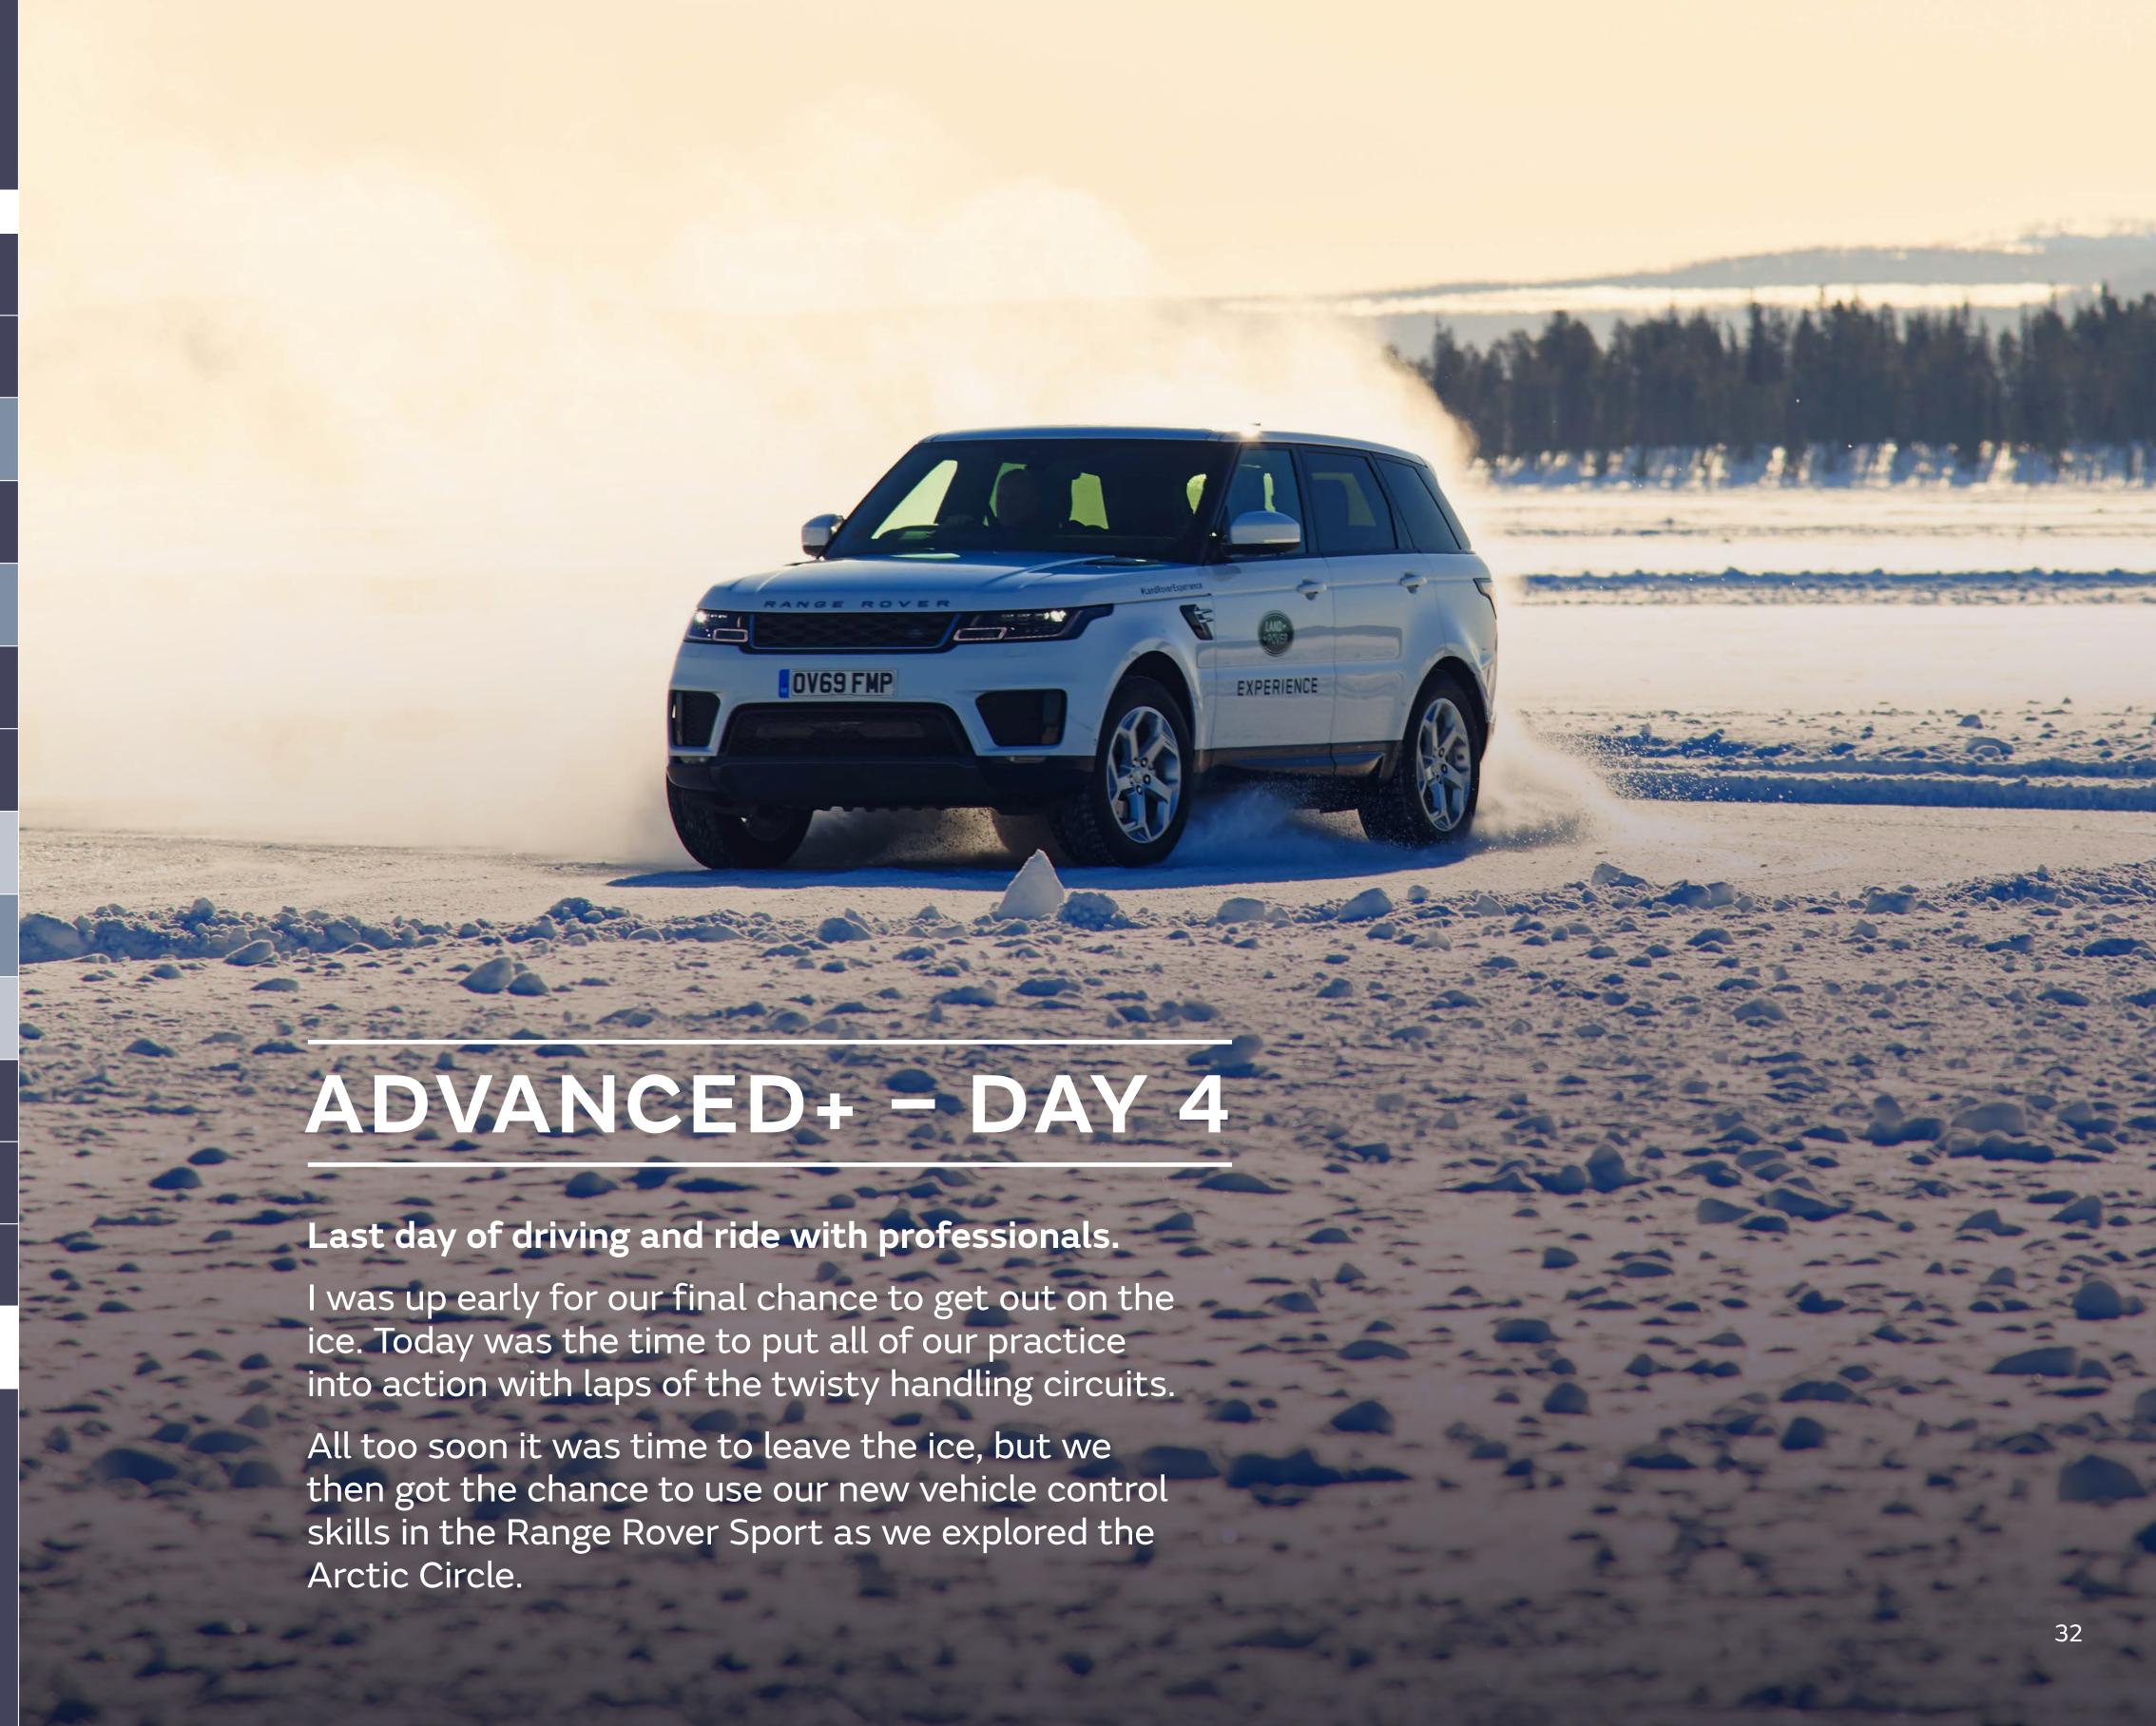

## ADVANCED+ - DAY 5

## Free time for activities before departure.

The last time I'd been in Arjeplog I'd joined the Land Rover Arctic Circle Drive. Being something of a petrolhead, this time I was after a full-throttle activity for my final day. So I opted for a snowmobile safari through the pine forests surrounding the lake. I couldn't have asked for a more thrilling way to end my third Ice Academy experience.