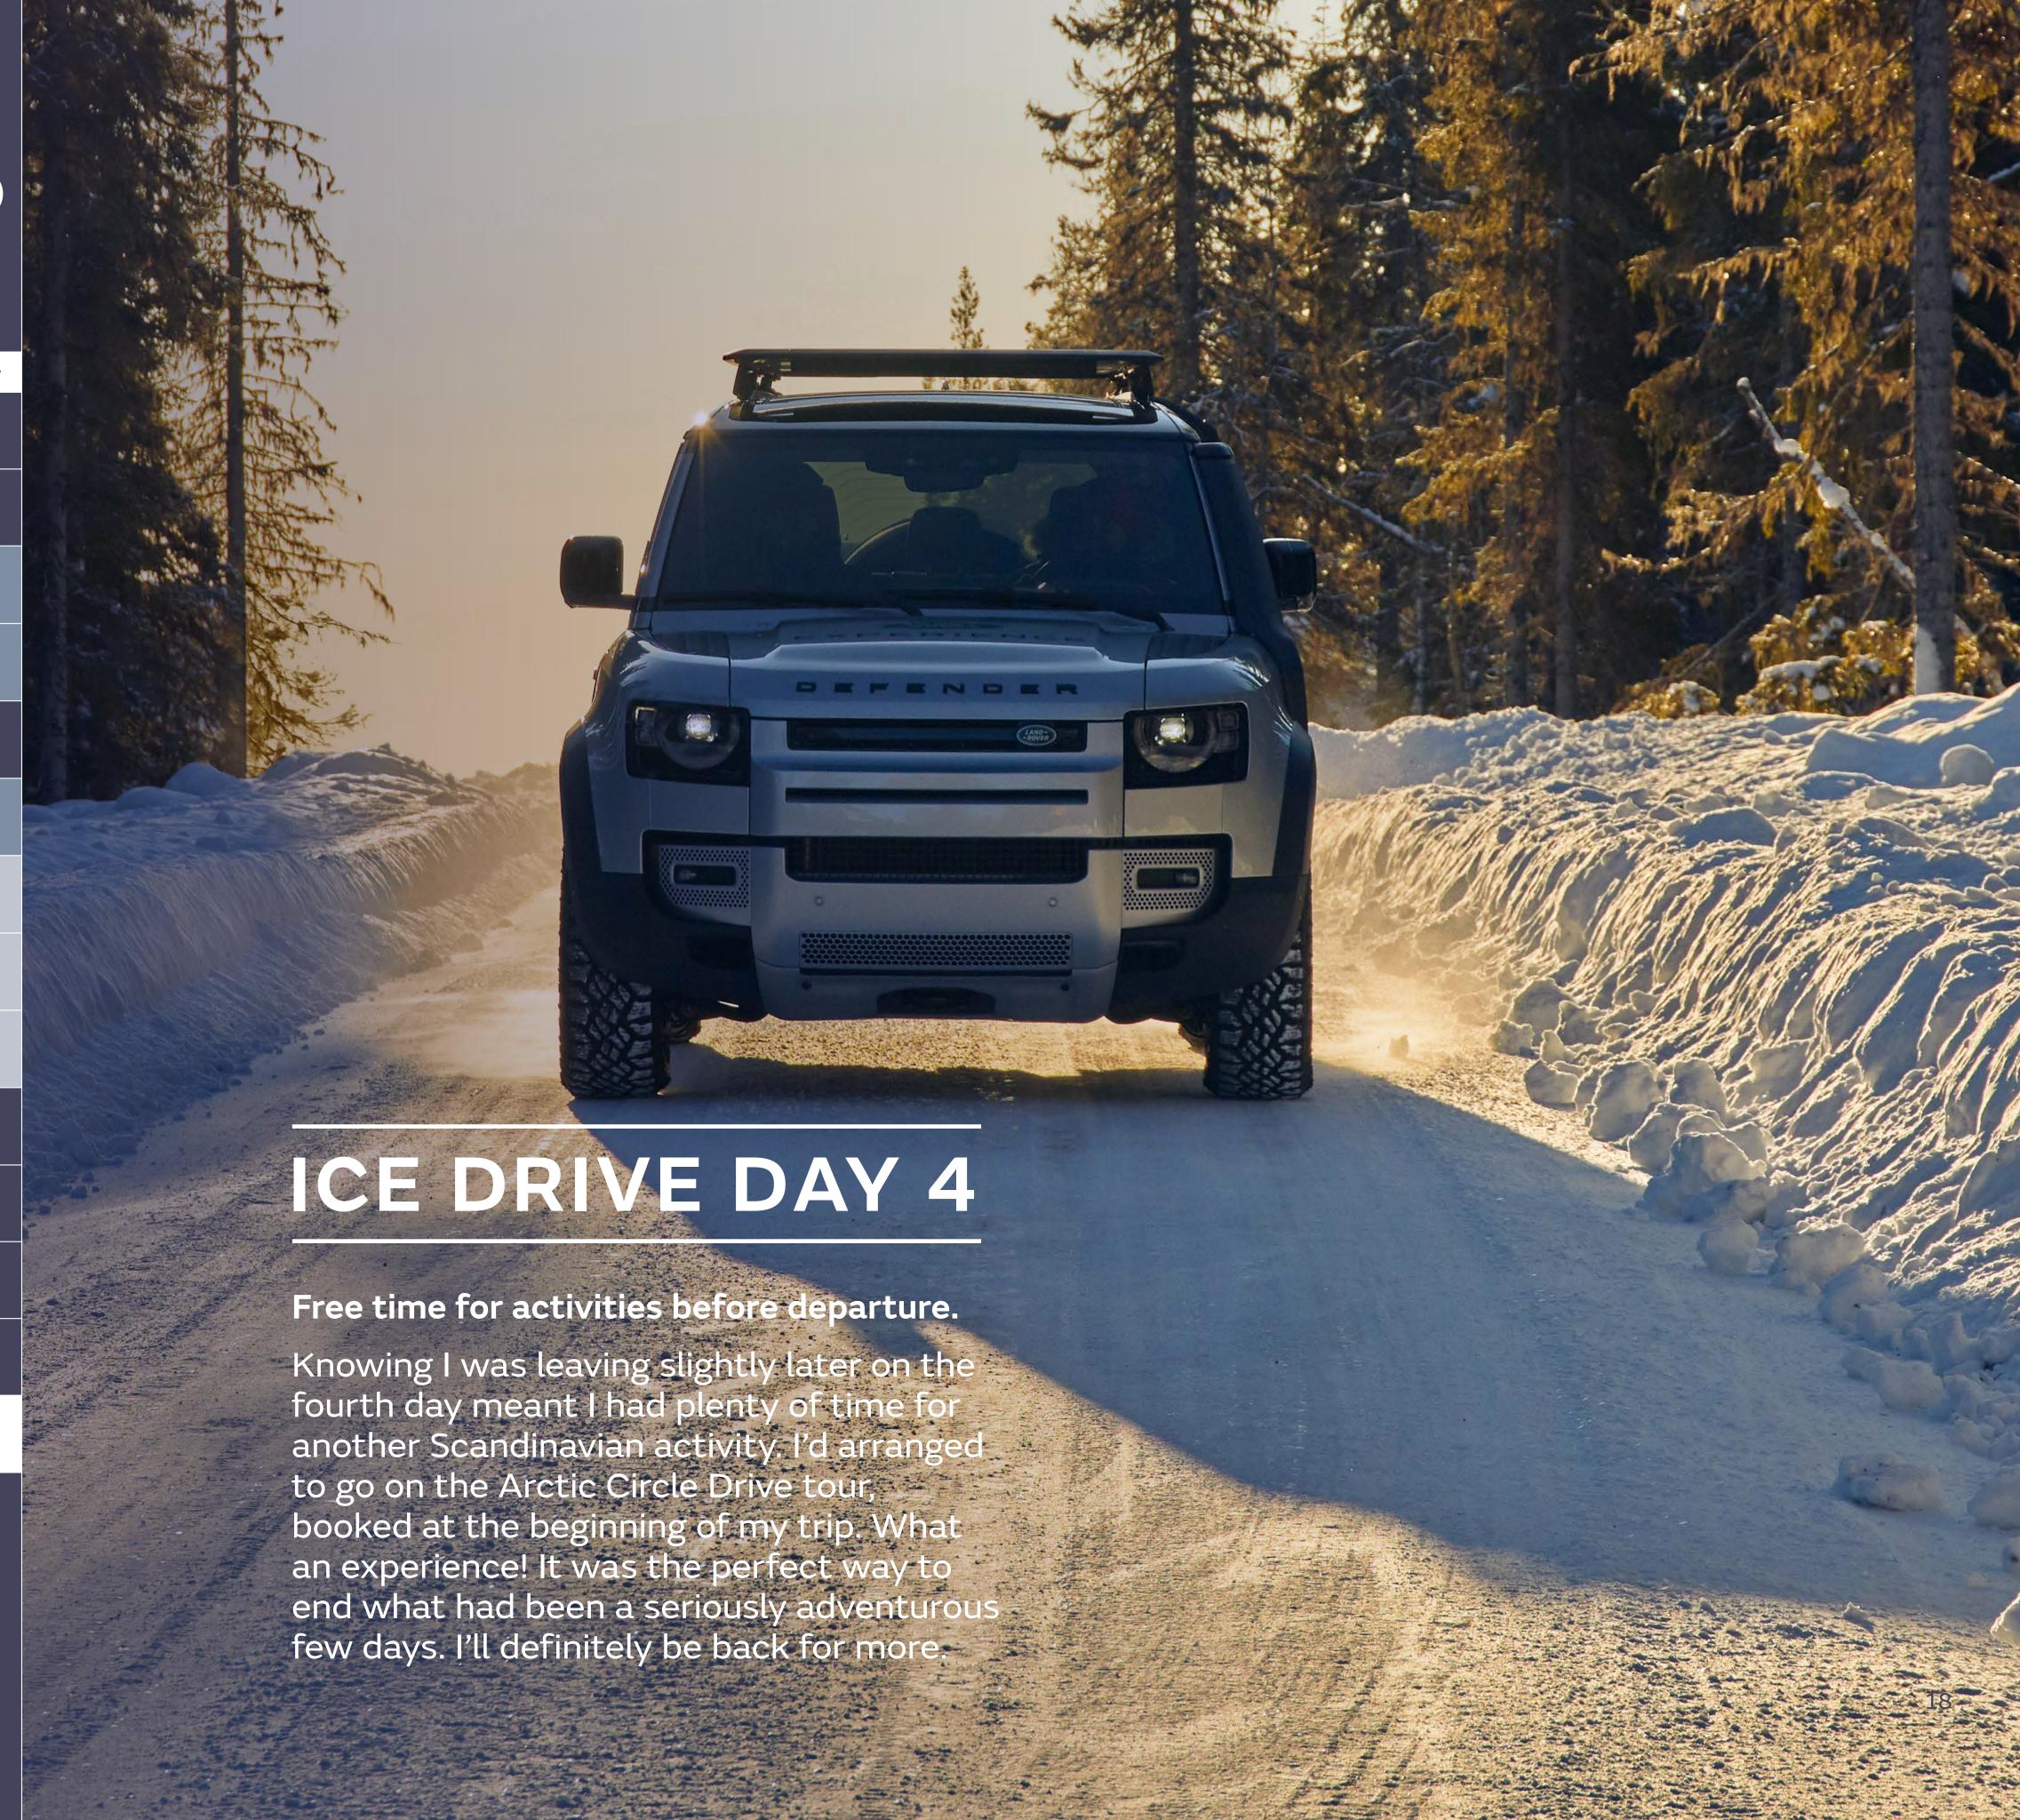

## ICE DRIVE

Day One Arrival in Arjeplog and

welcome dinner

**Day Two** Briefing and first ice drive

**Day Three** More ice driving and test

facility visit

**Day Four** Free time for activities

before departure

## Free time for activities before departure.

The last time I'd been in Arjeplog I'd joined the Land Rover Arctic Circle Drive. Being something of a petrolhead, this time I was after a full-throttle activity for my final day. So I opted for a snowmobile safari through the pine forests surrounding the lake. I couldn't have asked for a more thrilling way to end my third Ice Academy experience.