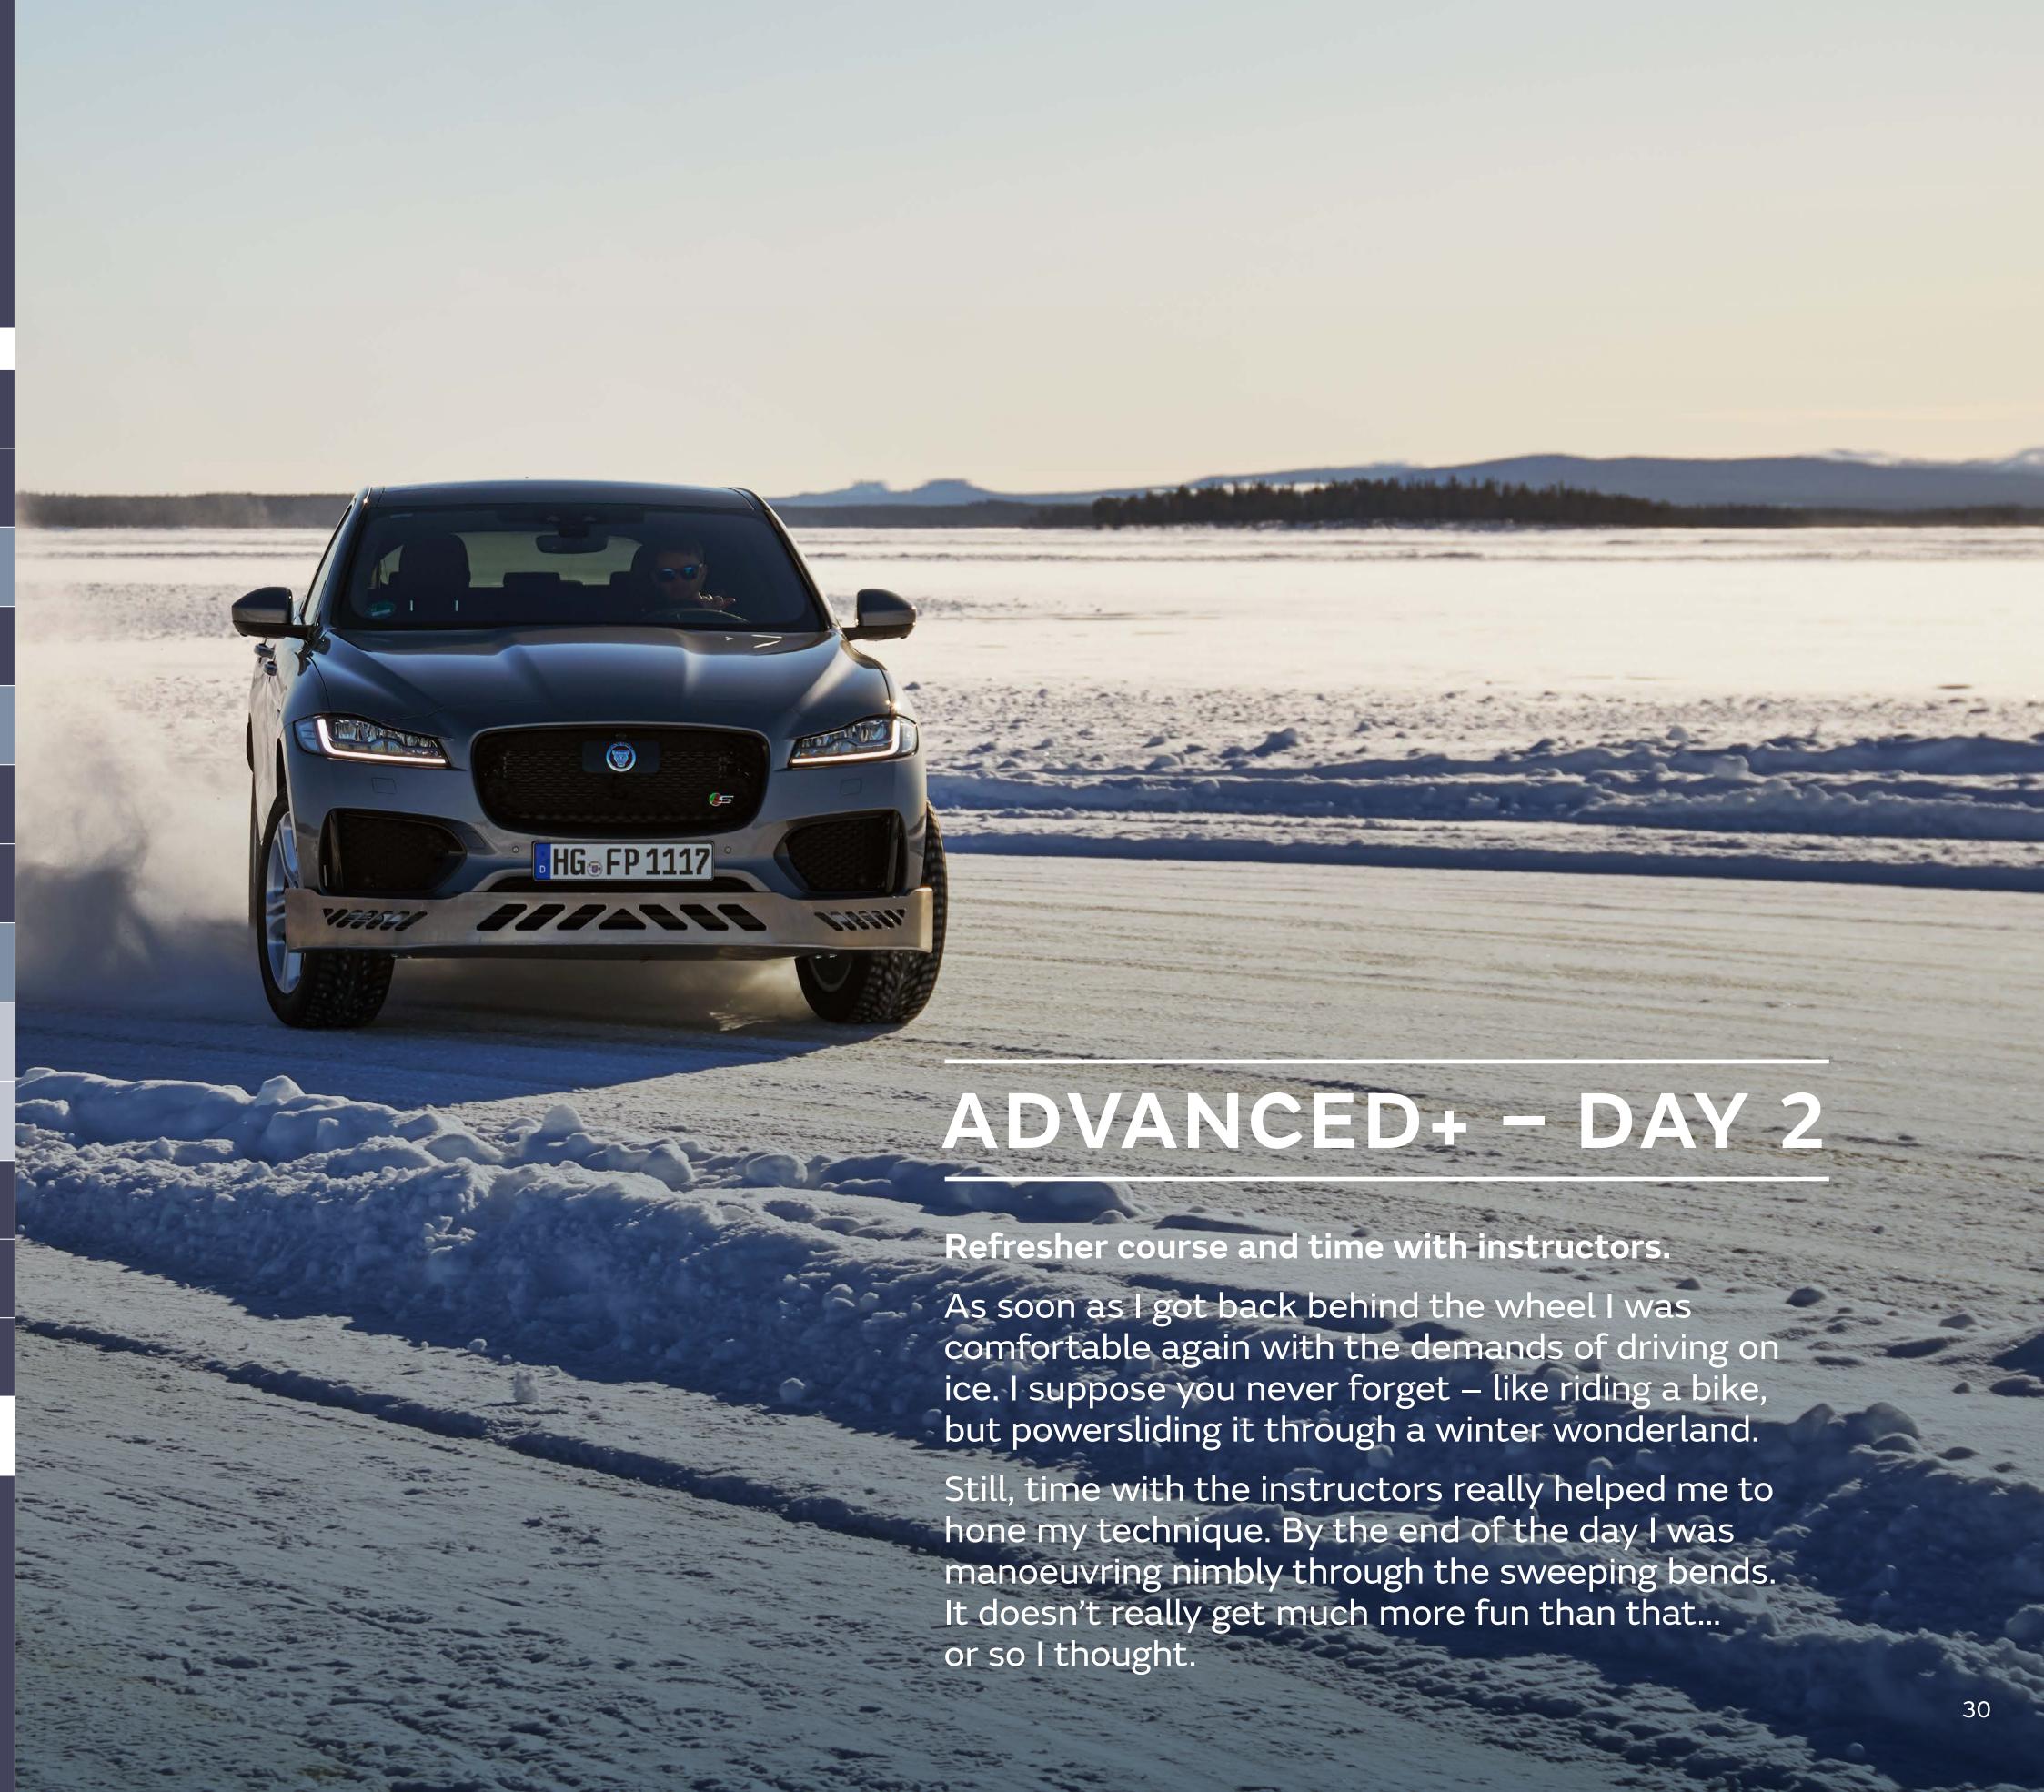

## ICE DRIVE ADVANCED

For our returning guests (or for anyone who's familiar with the basics of ice driving) we've created the Ice Drive Advanced and Ice Drive Advanced+ programmes. Exclusive to just two groups of ten guests, these experiences are a marked progression from the standard Ice Drive programmes - you'll be getting behind the wheel of our most iconic Jaguar and Land Rover vehicles. Plus, you'll receive in-depth feedback and one-on-one tuition from our expert instructors. This is where it all gets serious.