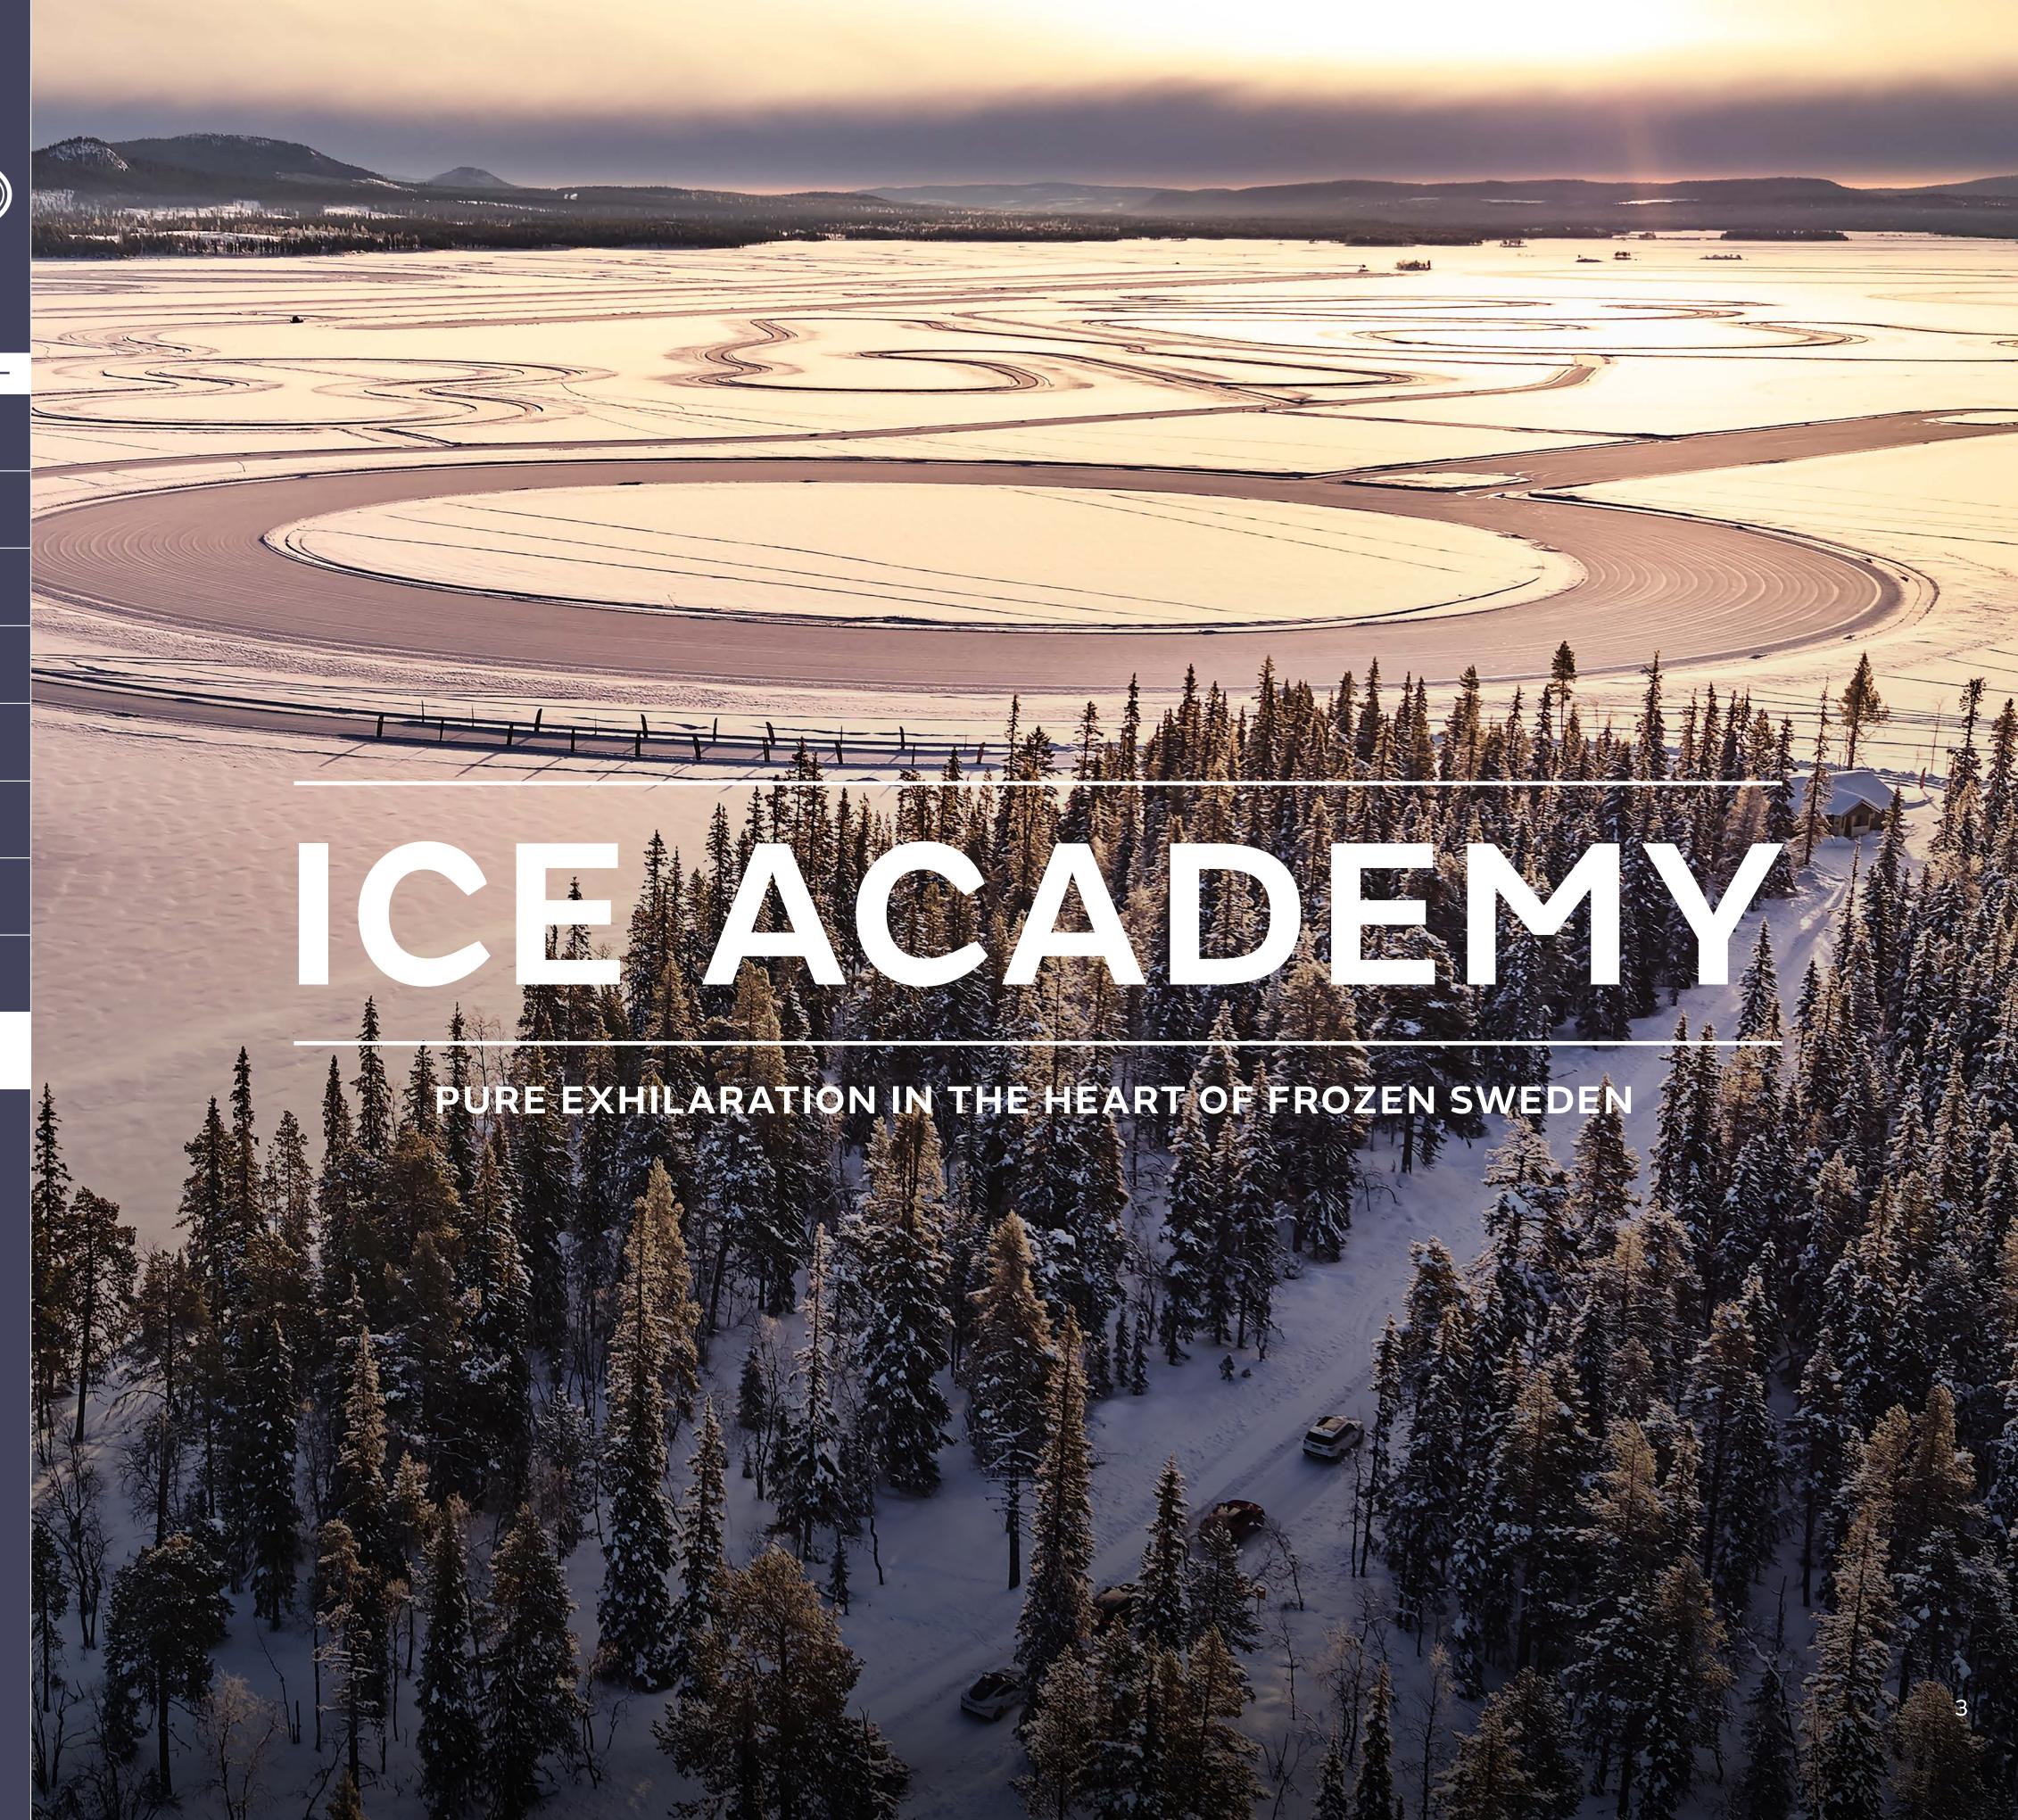

## **OVERVIEW**

The Jaguar Land Rover Ice Academy is all about thrill. It's your opportunity to drive our SUVs and sports cars to their fullest capability, all under the guidance of our highly trained experts.

With programmes catering to every level of expertise, you'll come away with invaluable skills no matter your previous winter driving experience. The Ice Drive programme provides the perfect introduction to cold-weather driving, while Ice Drive Advanced offers more experienced drivers world-class thrills. Both are available as standard three-day trips, or alternatively select either as a 'Plus' experience for four days of excitement.