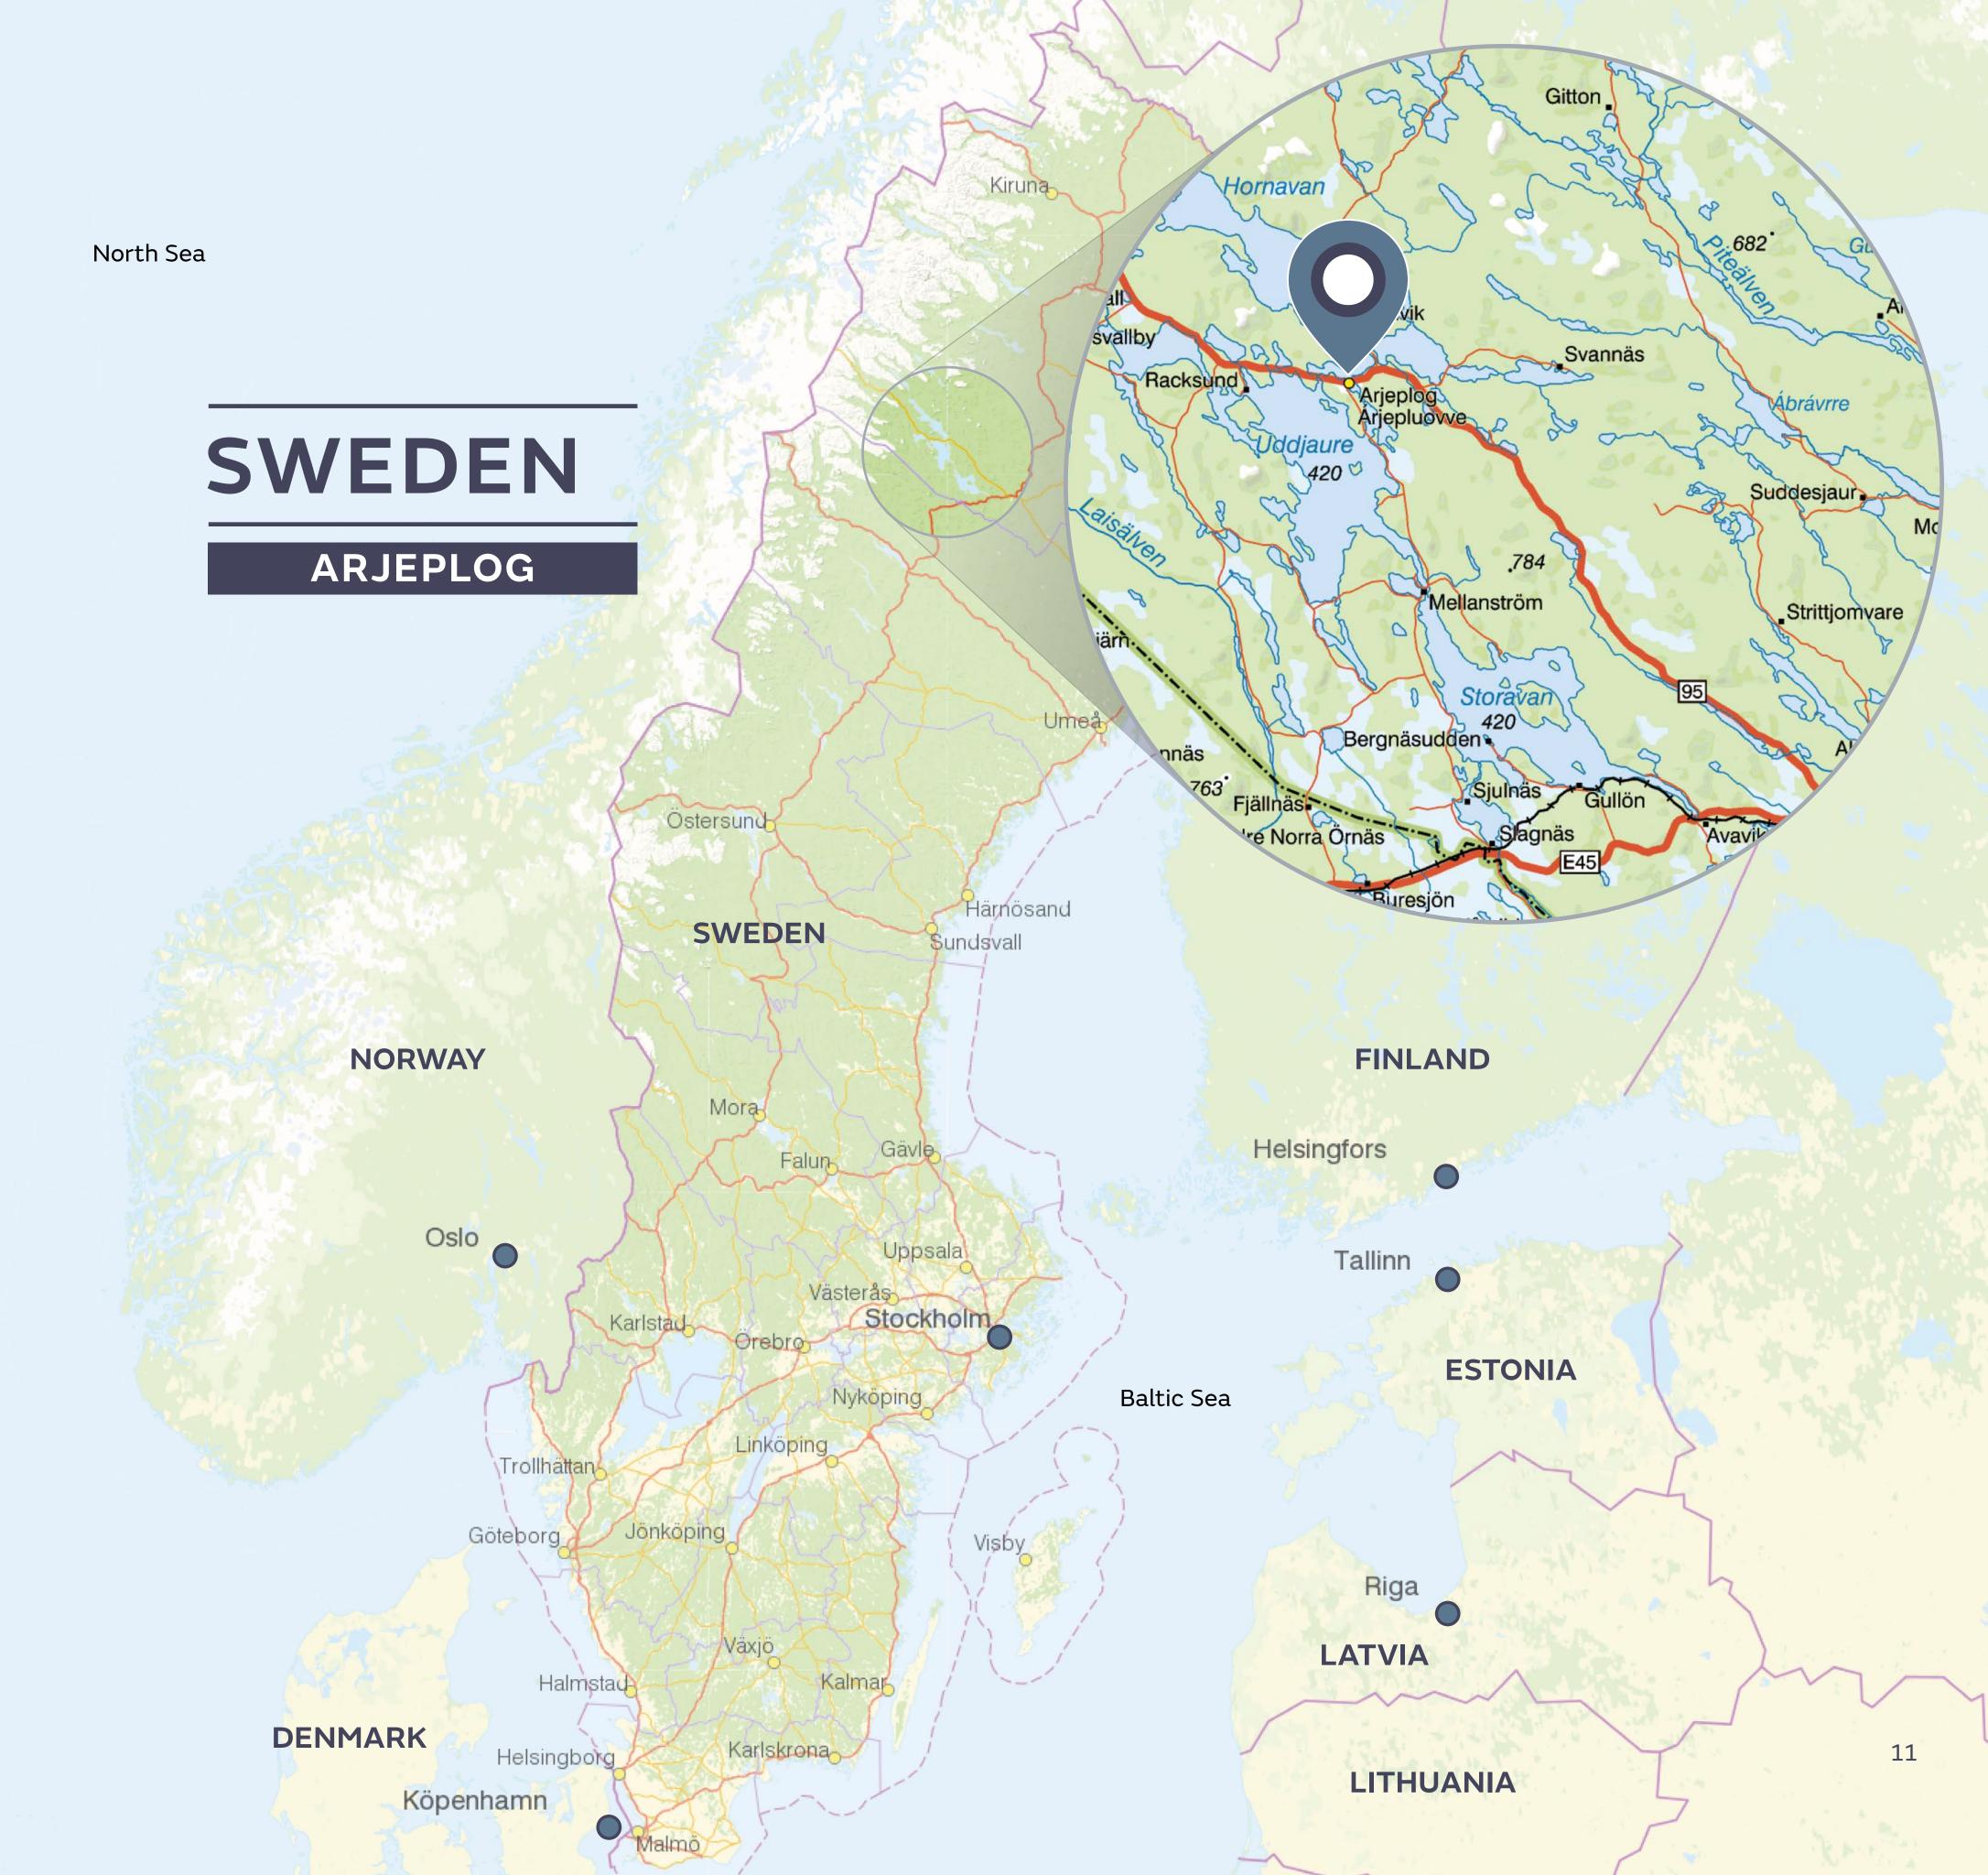

## CLIMATE

Arjeplog's subarctic climate is typical of Northern Sweden, and so tends not to lend itself to shorts and flip-flops. Although the winters are somewhat moderated by the North Atlantic jet stream, temperatures have still been known to drop to as low as -20°C, making it the perfect place to experience authentic Scandinavian winters, with deep snow and dense evergreen forests.

Because Arjeplog sits just below the Arctic Circle, it experiences on average just three hours of daylight per day, and long periods when it simply doesn't get dark at all due to the height and angle of the sun in the sky.

The Jaguar Land Rover Ice Academy rotation takes place from January through to March. You can expect to experience between five to eight hours of sunlight per day during your visit.

INTRODUCTION

**OVERVIEW** 