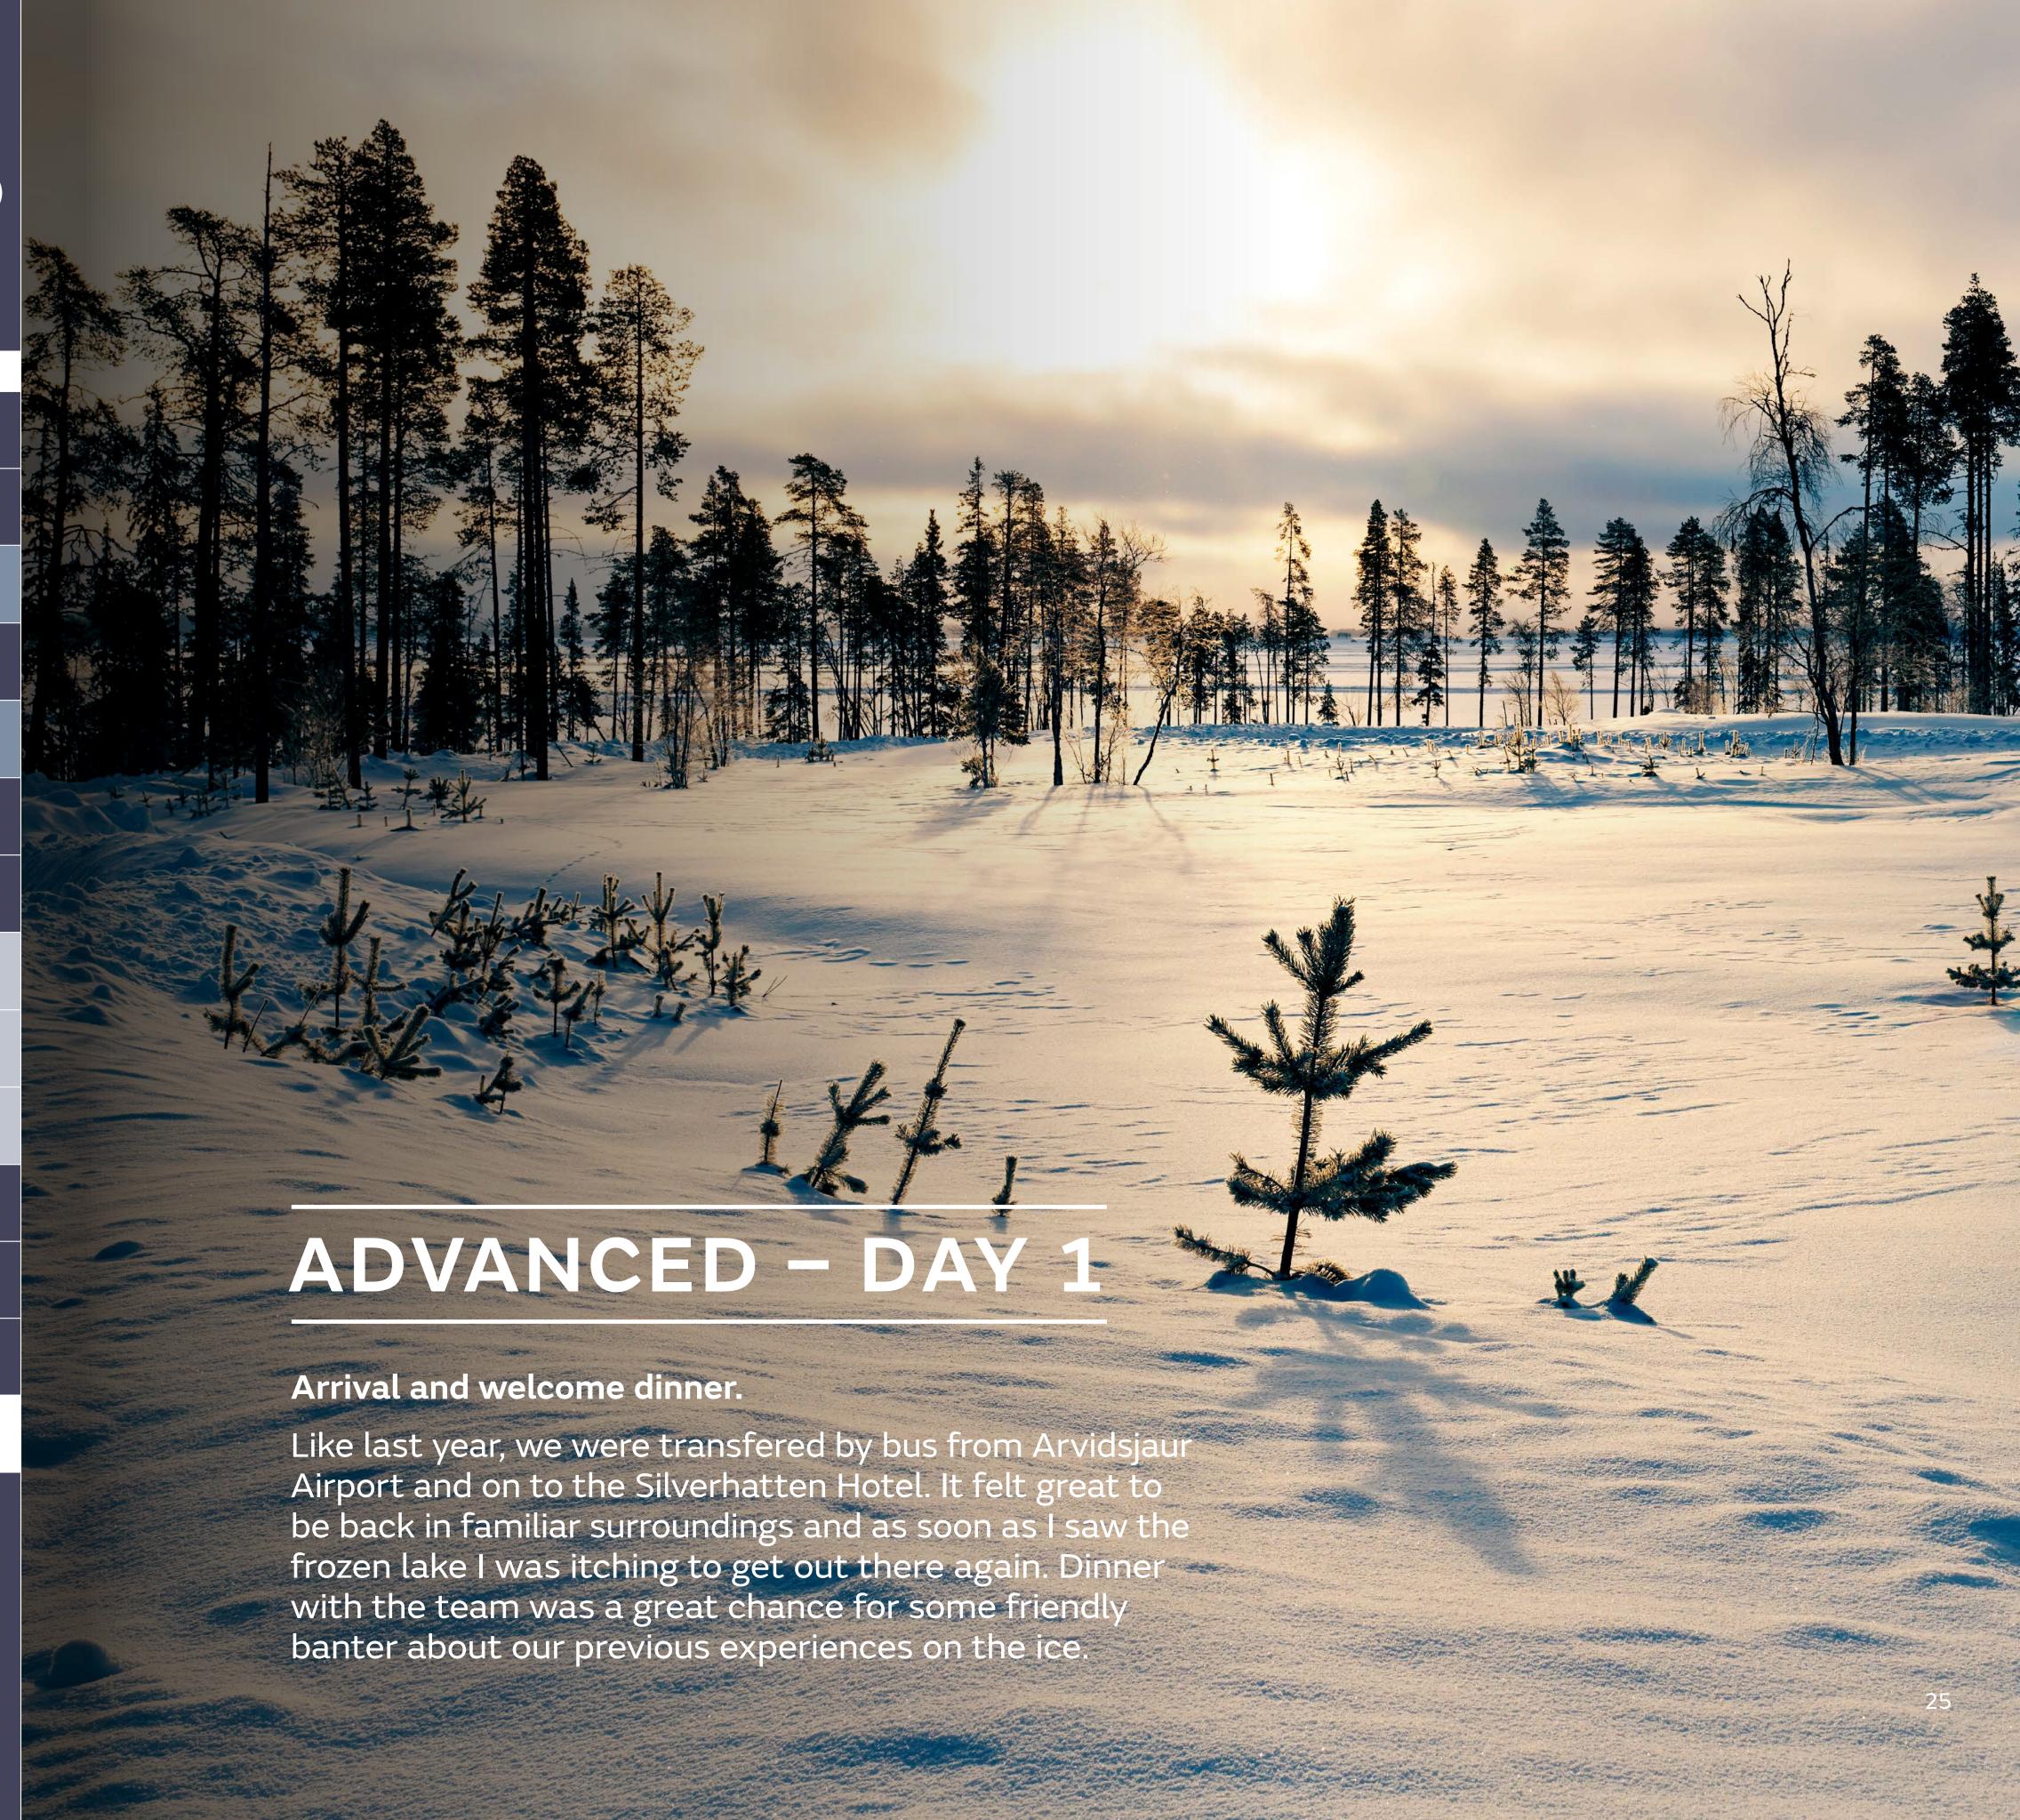

## ICE DRIVE ADVANCED

For our returning guests (or for anyone who's familiar with the basics of ice driving) we've created the Ice Drive Advanced and Ice Drive Advanced+ programmes. Exclusive to just two groups of ten guests, these experiences are a marked progression from the standard Ice Drive programmes - you'll be getting behind the wheel of our most iconic Jaguar and Land Rover vehicles. Plus, you'll receive in-depth feedback and one-on-one tuition from our expert instructors. This is where it all gets serious.