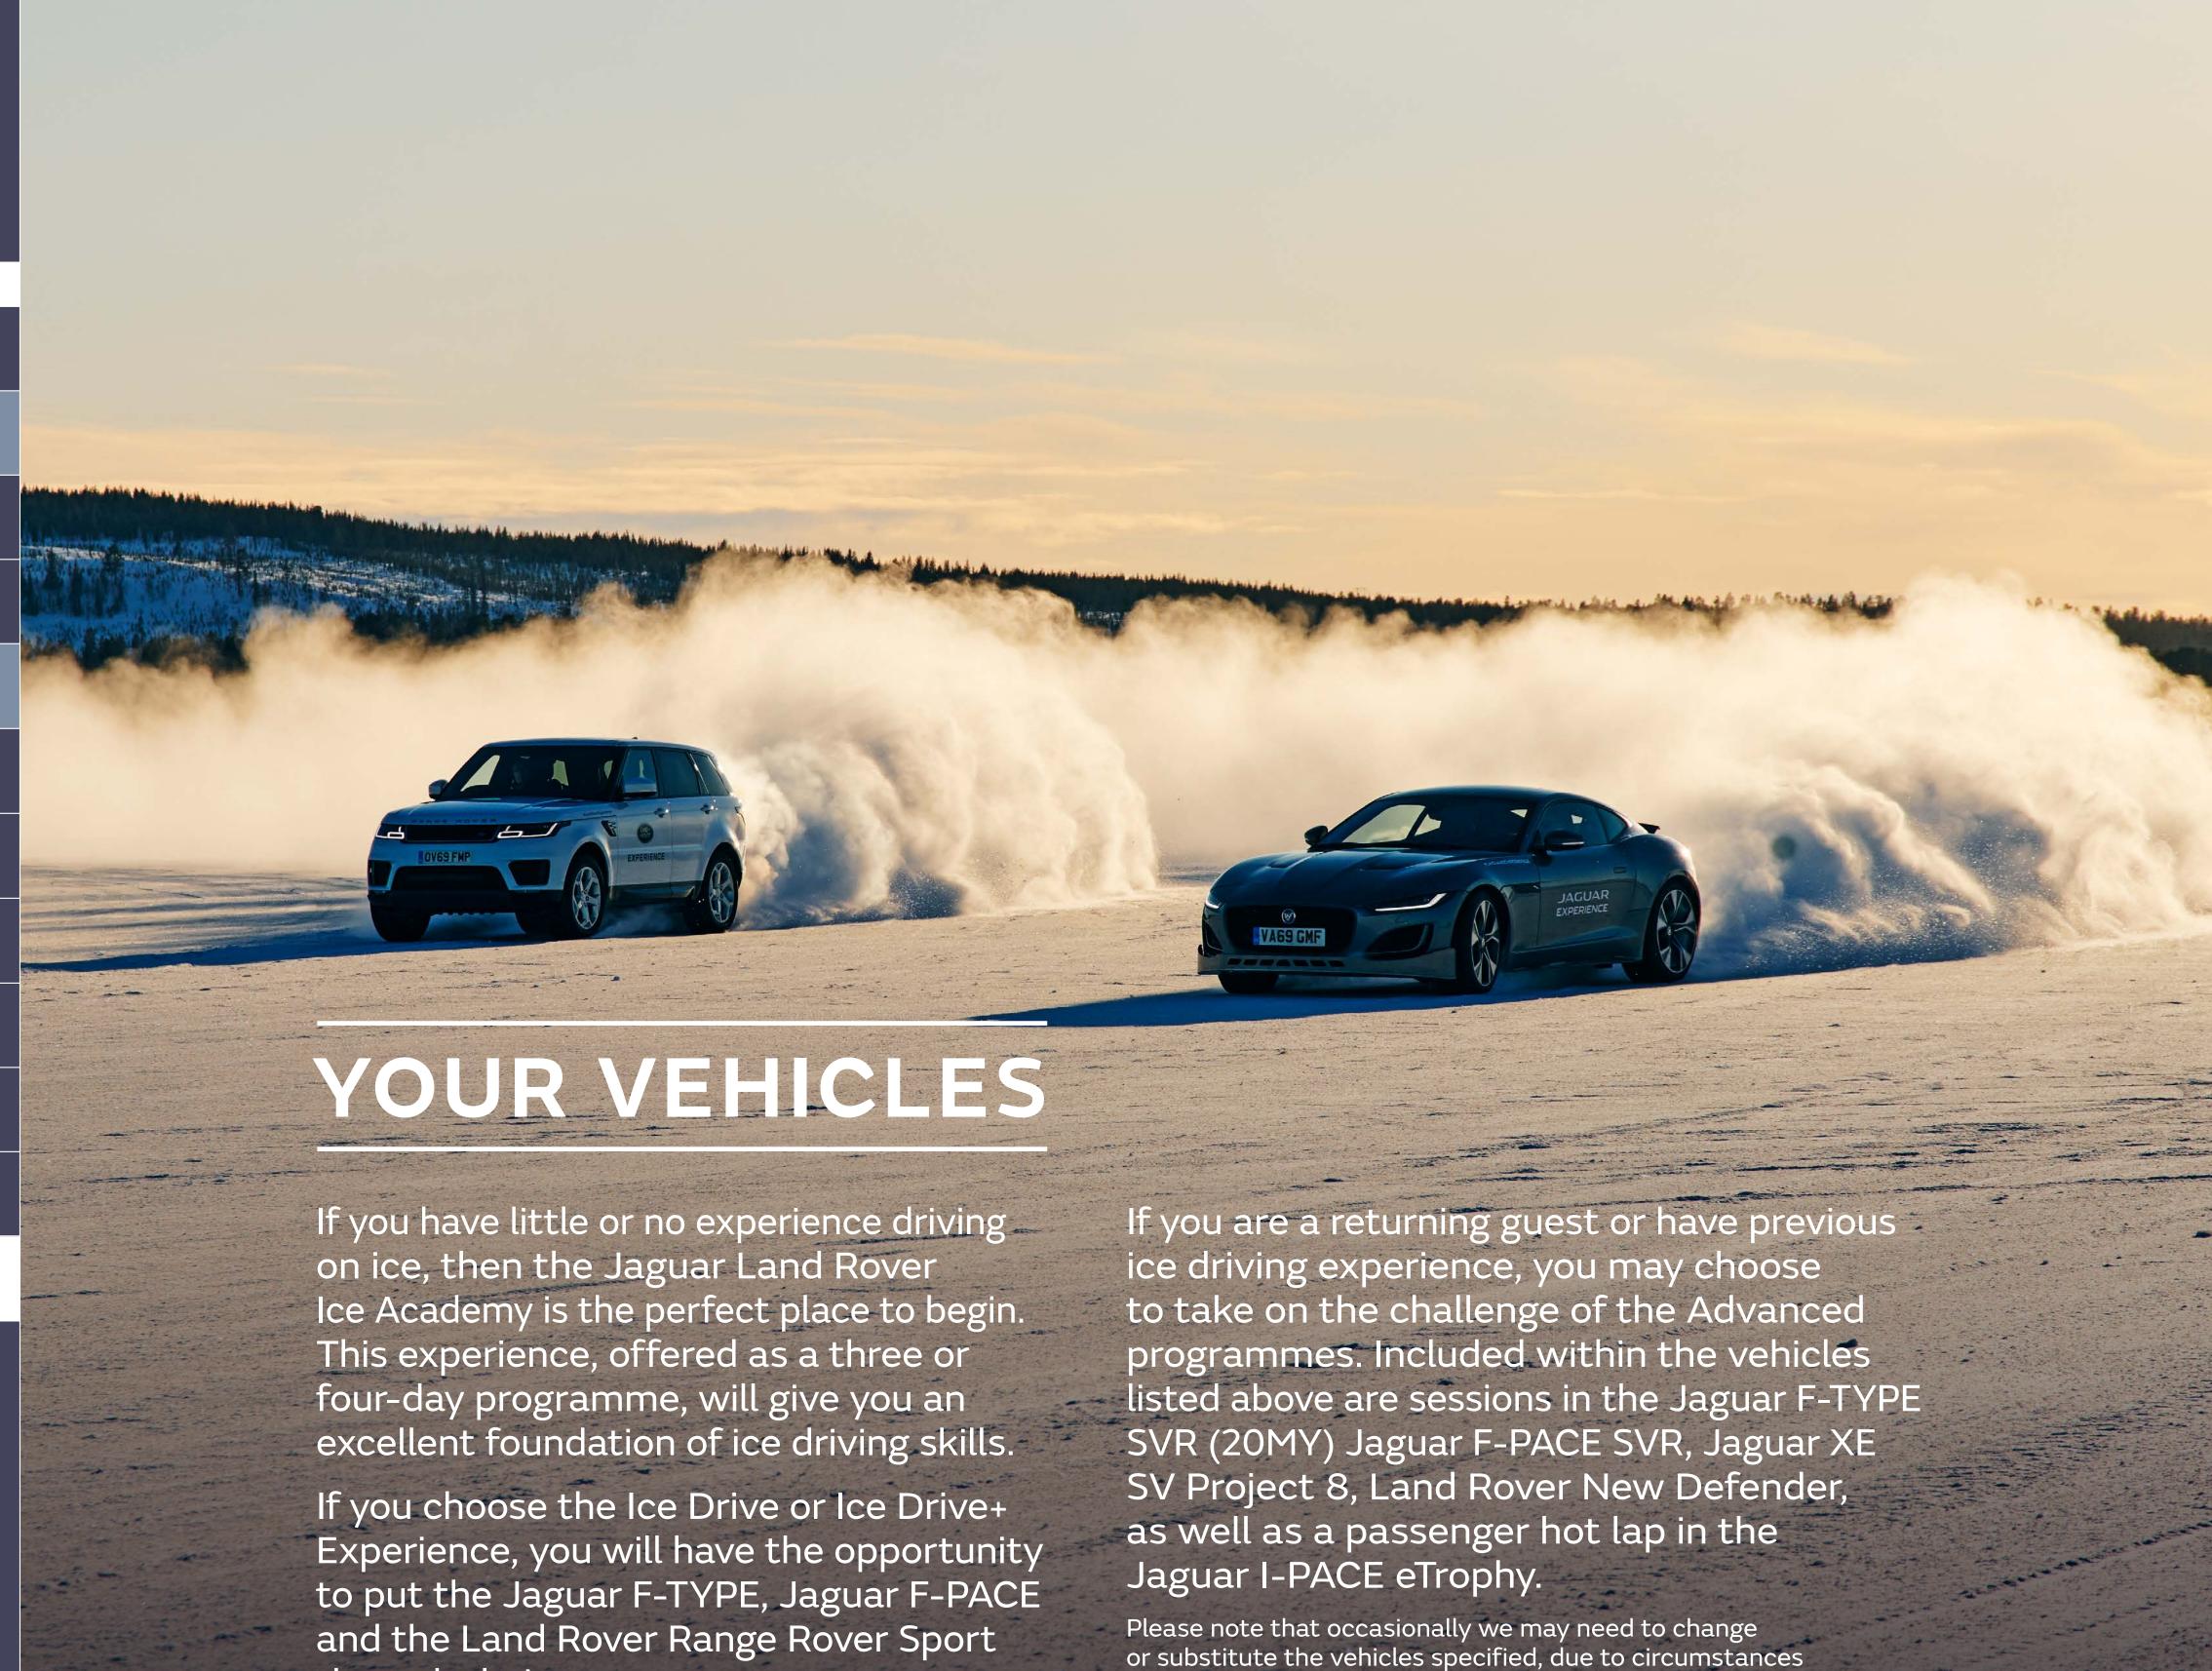

Whichever Ice Drive you choose, you'll be able to hone your skills in a wide selection of our vehicles, including the supremely capable Range Rover Sport and Jaguar F-PACE. For pure thrills, nothing comes close to the blisteringly quick Jaguar F-TYPE.

As an extra treat, you'll also be given privileged access to our cold-weather testing centre. This extremely exclusive facility is where we subject our new models to the toughest extremes to make sure they're up to the task of facing winters all around the globe.