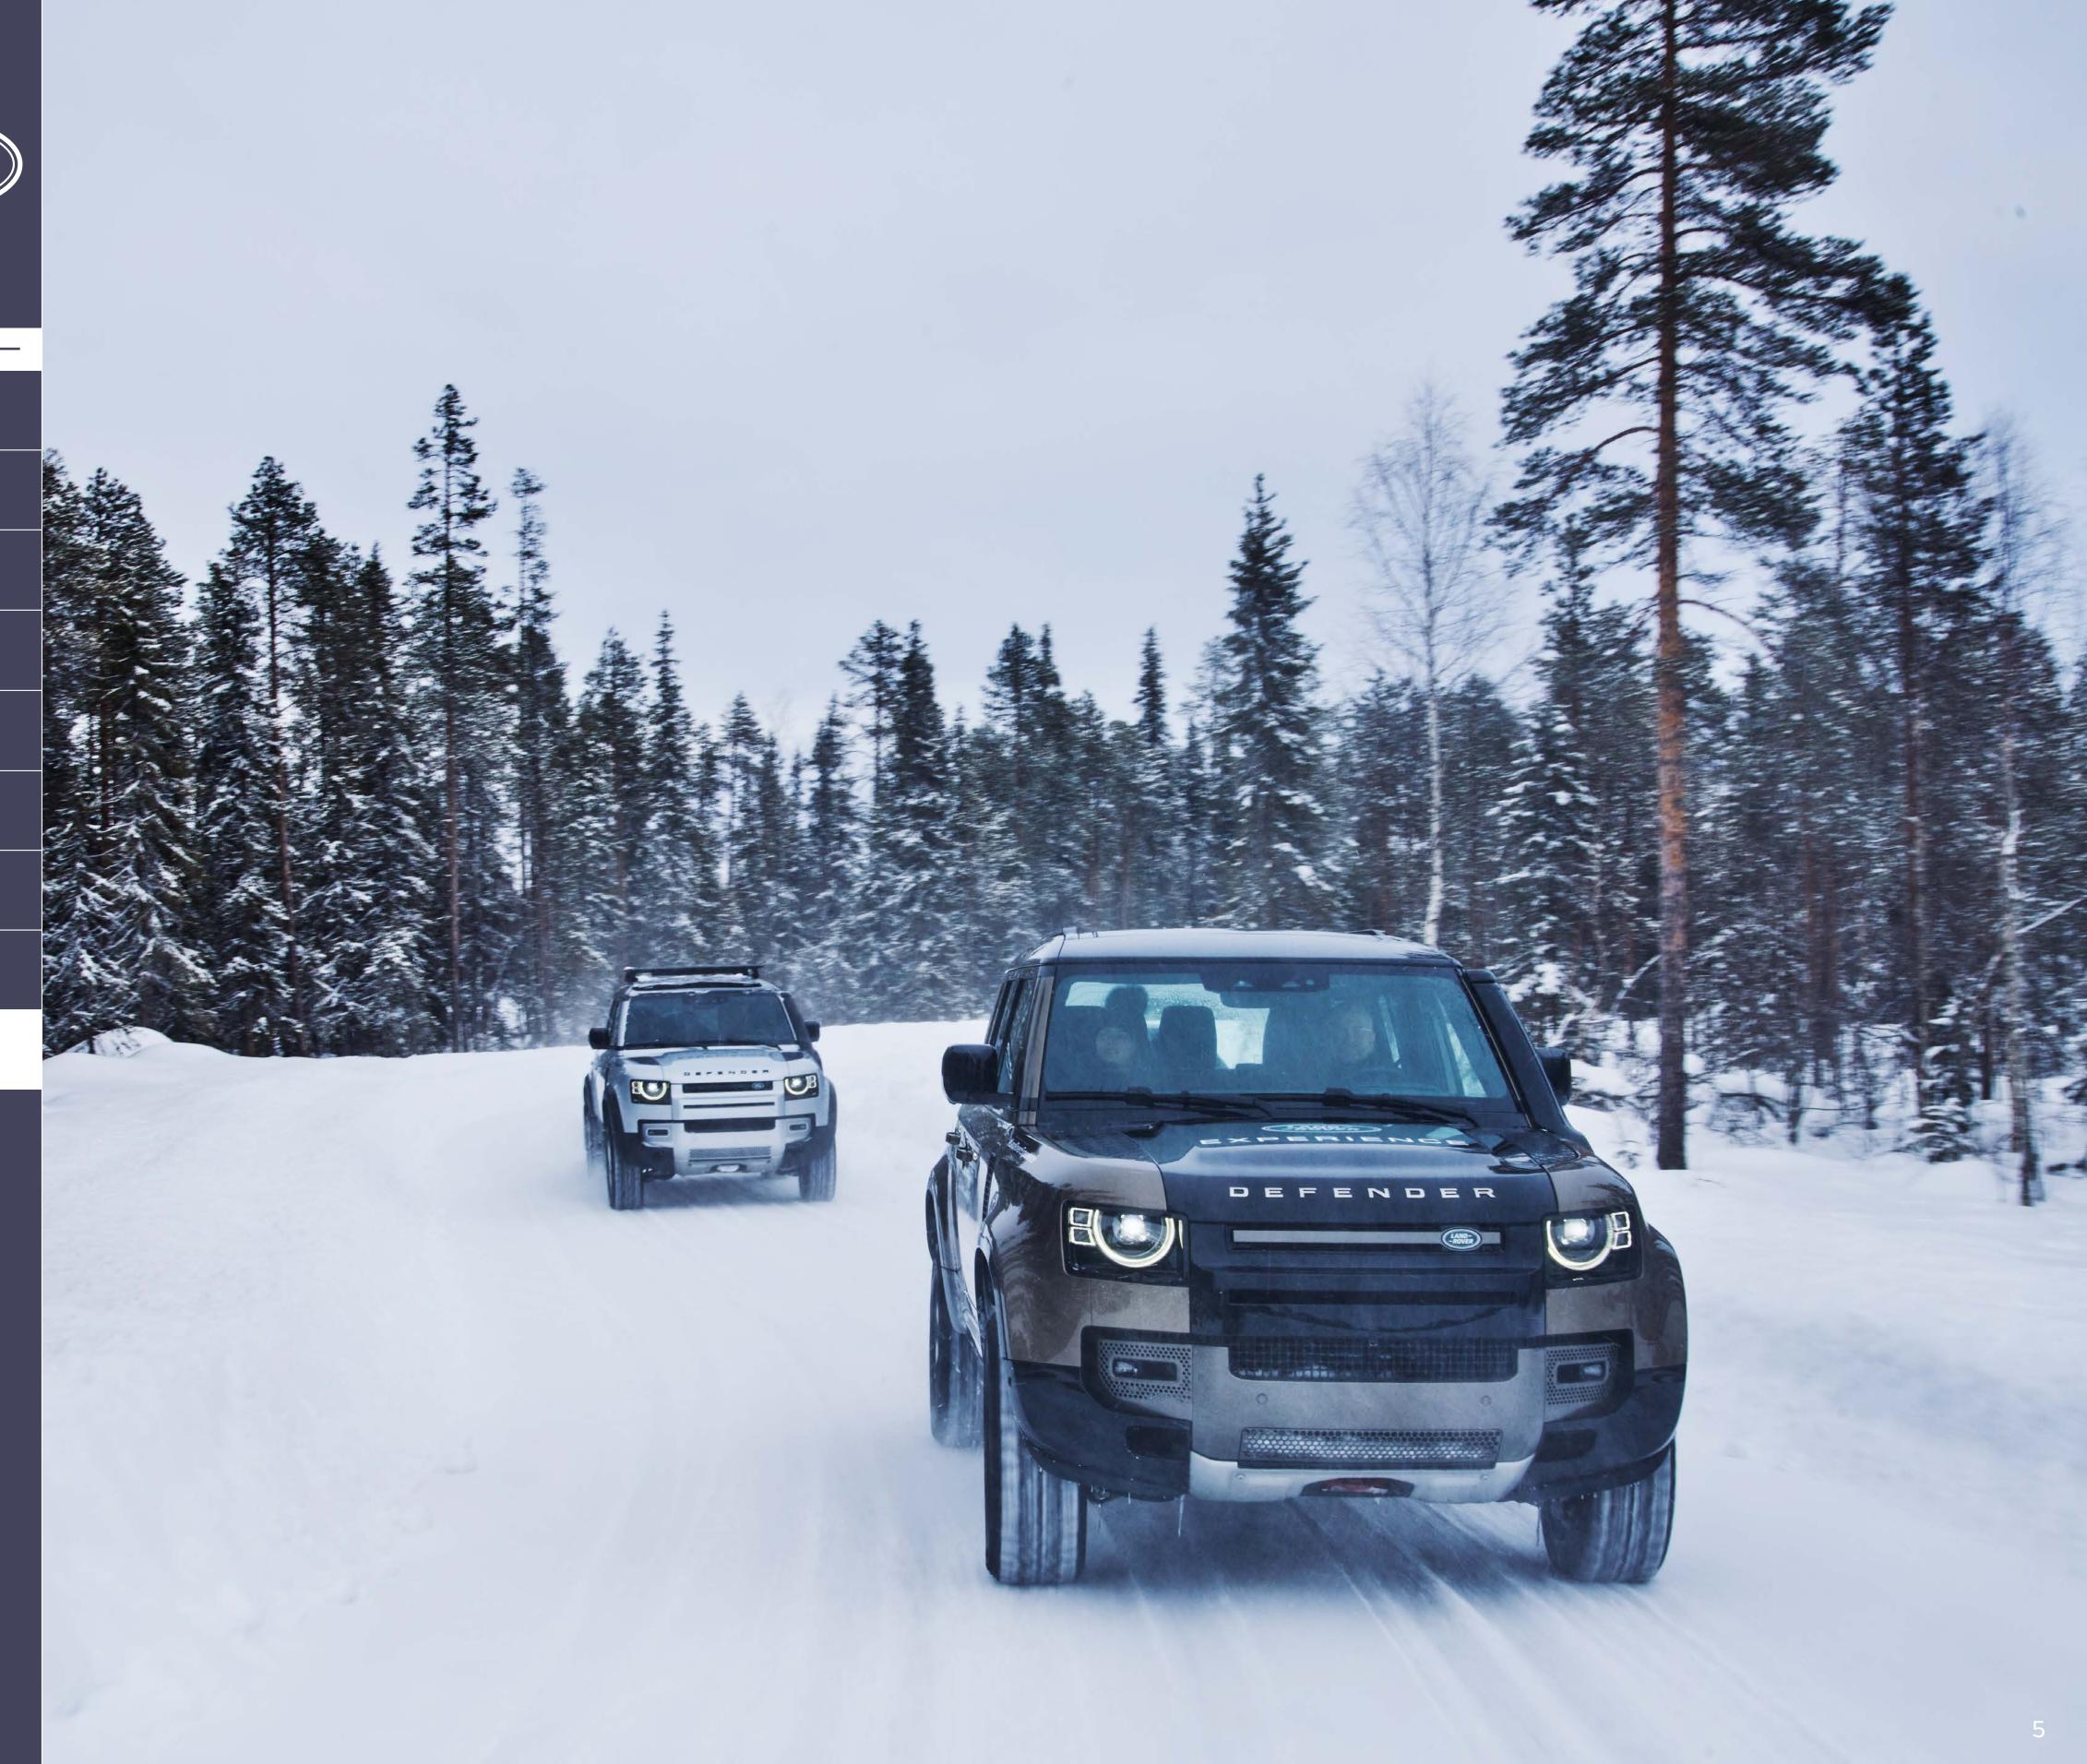

Whichever Ice Drive you choose, you'll be able to hone your skills in a wide selection of our vehicles, including the supremely capable Range Rover Sport and Jaguar F-PACE. For pure thrills, nothing comes close to the blisteringly quick Jaguar F-TYPE.

As an extra treat, you'll also be given privileged access to our cold-weather testing centre. This extremely exclusive facility is where we subject our new models to the toughest extremes to make sure they're up to the task of facing winters all around the globe.