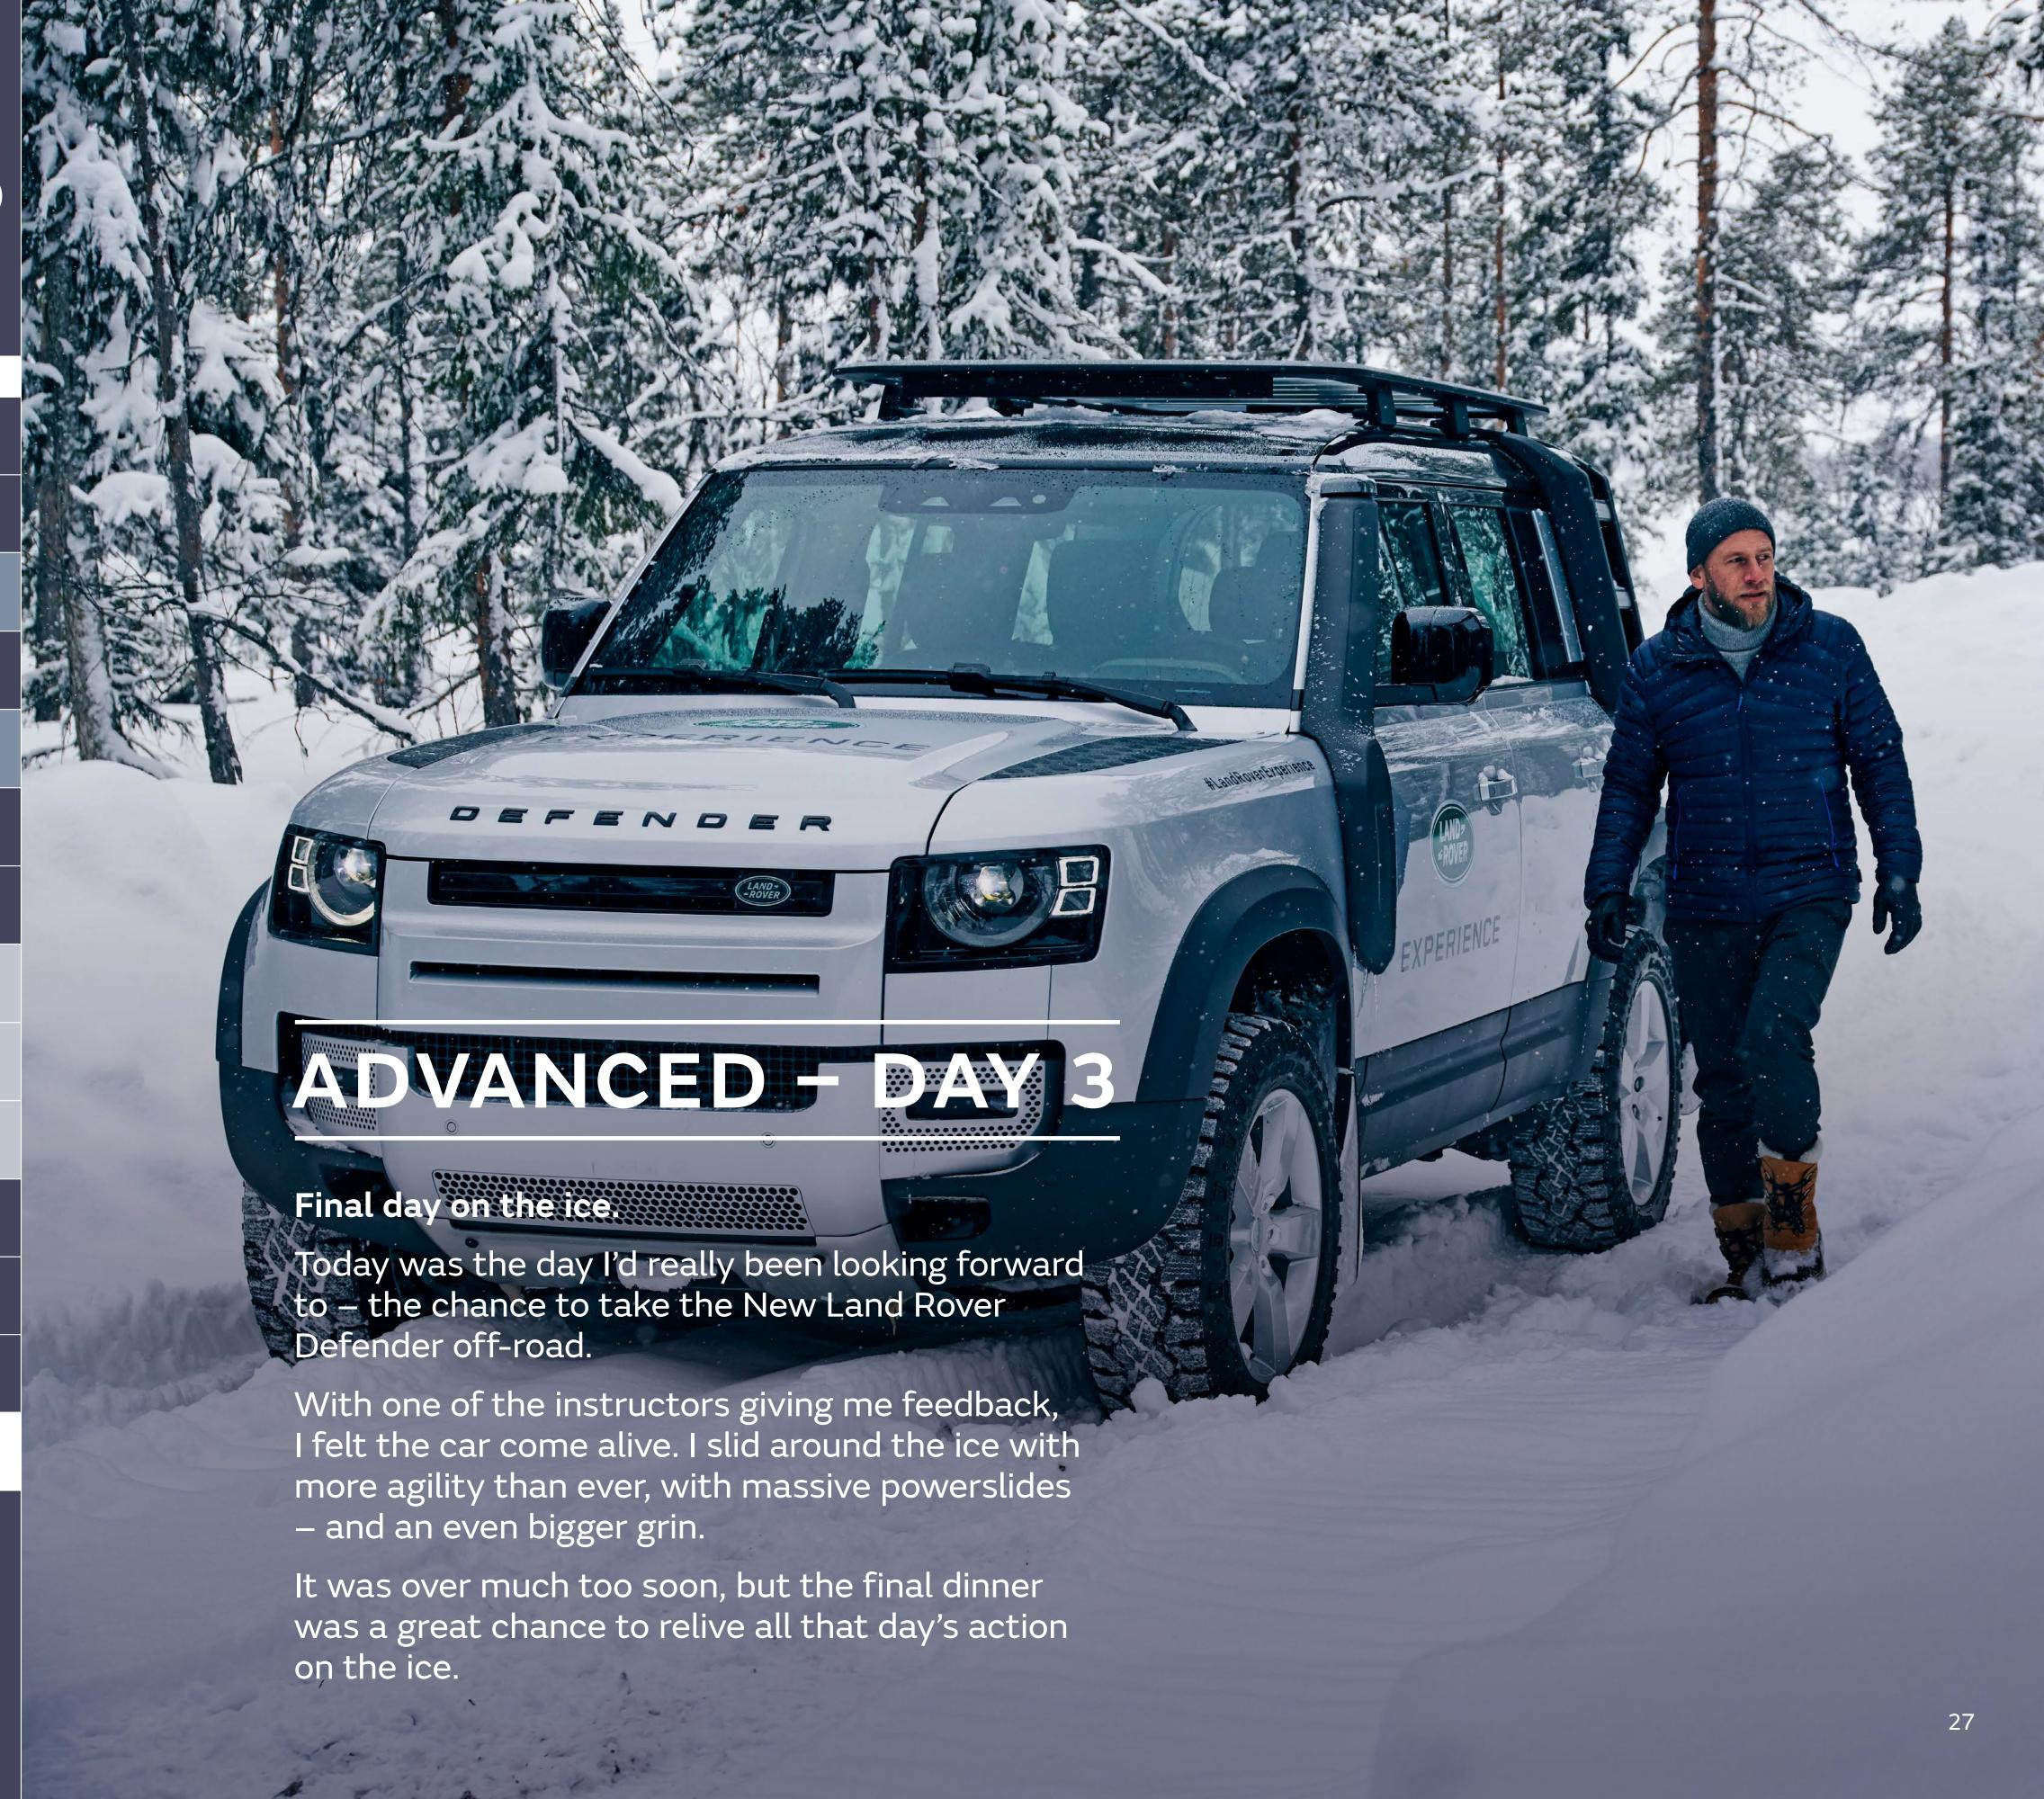

## ICE DRIVE DAY 3

More ice driving and test facility visit.

Another big breakfast before heading straight back out to the ice. It was time to apply everything that we'd learned yesterday as we tackled the full-size test tracks. Designed to put our skills into practice, it was certainly a proper challenge.

Rapid corners, big slides and full-power straights demanded a lot of skill, but I made it round in one piece.

Halfway through the day we got the chance to visit the exclusive Jaguar Land Rover cold-climate test centre – the secret zone where new models are put through their paces ahead of release. It was amazing to get to be in this usually completely off-limits facility and see first-hand just what the cars have to go through before they reach the showroom.

VFI8 ADV

The final treat was a high-speed 'Hot Lap' passenger ride with the instructors in an F-TYPE. I thought I'd handled the tracks pretty well, but the former race drivers really were on another level. Knowing how challenging the lake was made it even more of a spectacle, and for a real white-knuckle experience we got the chance to upgrade the ride to a Jaguar XE SV Project 8 – the world's fastest saloon vehicle!