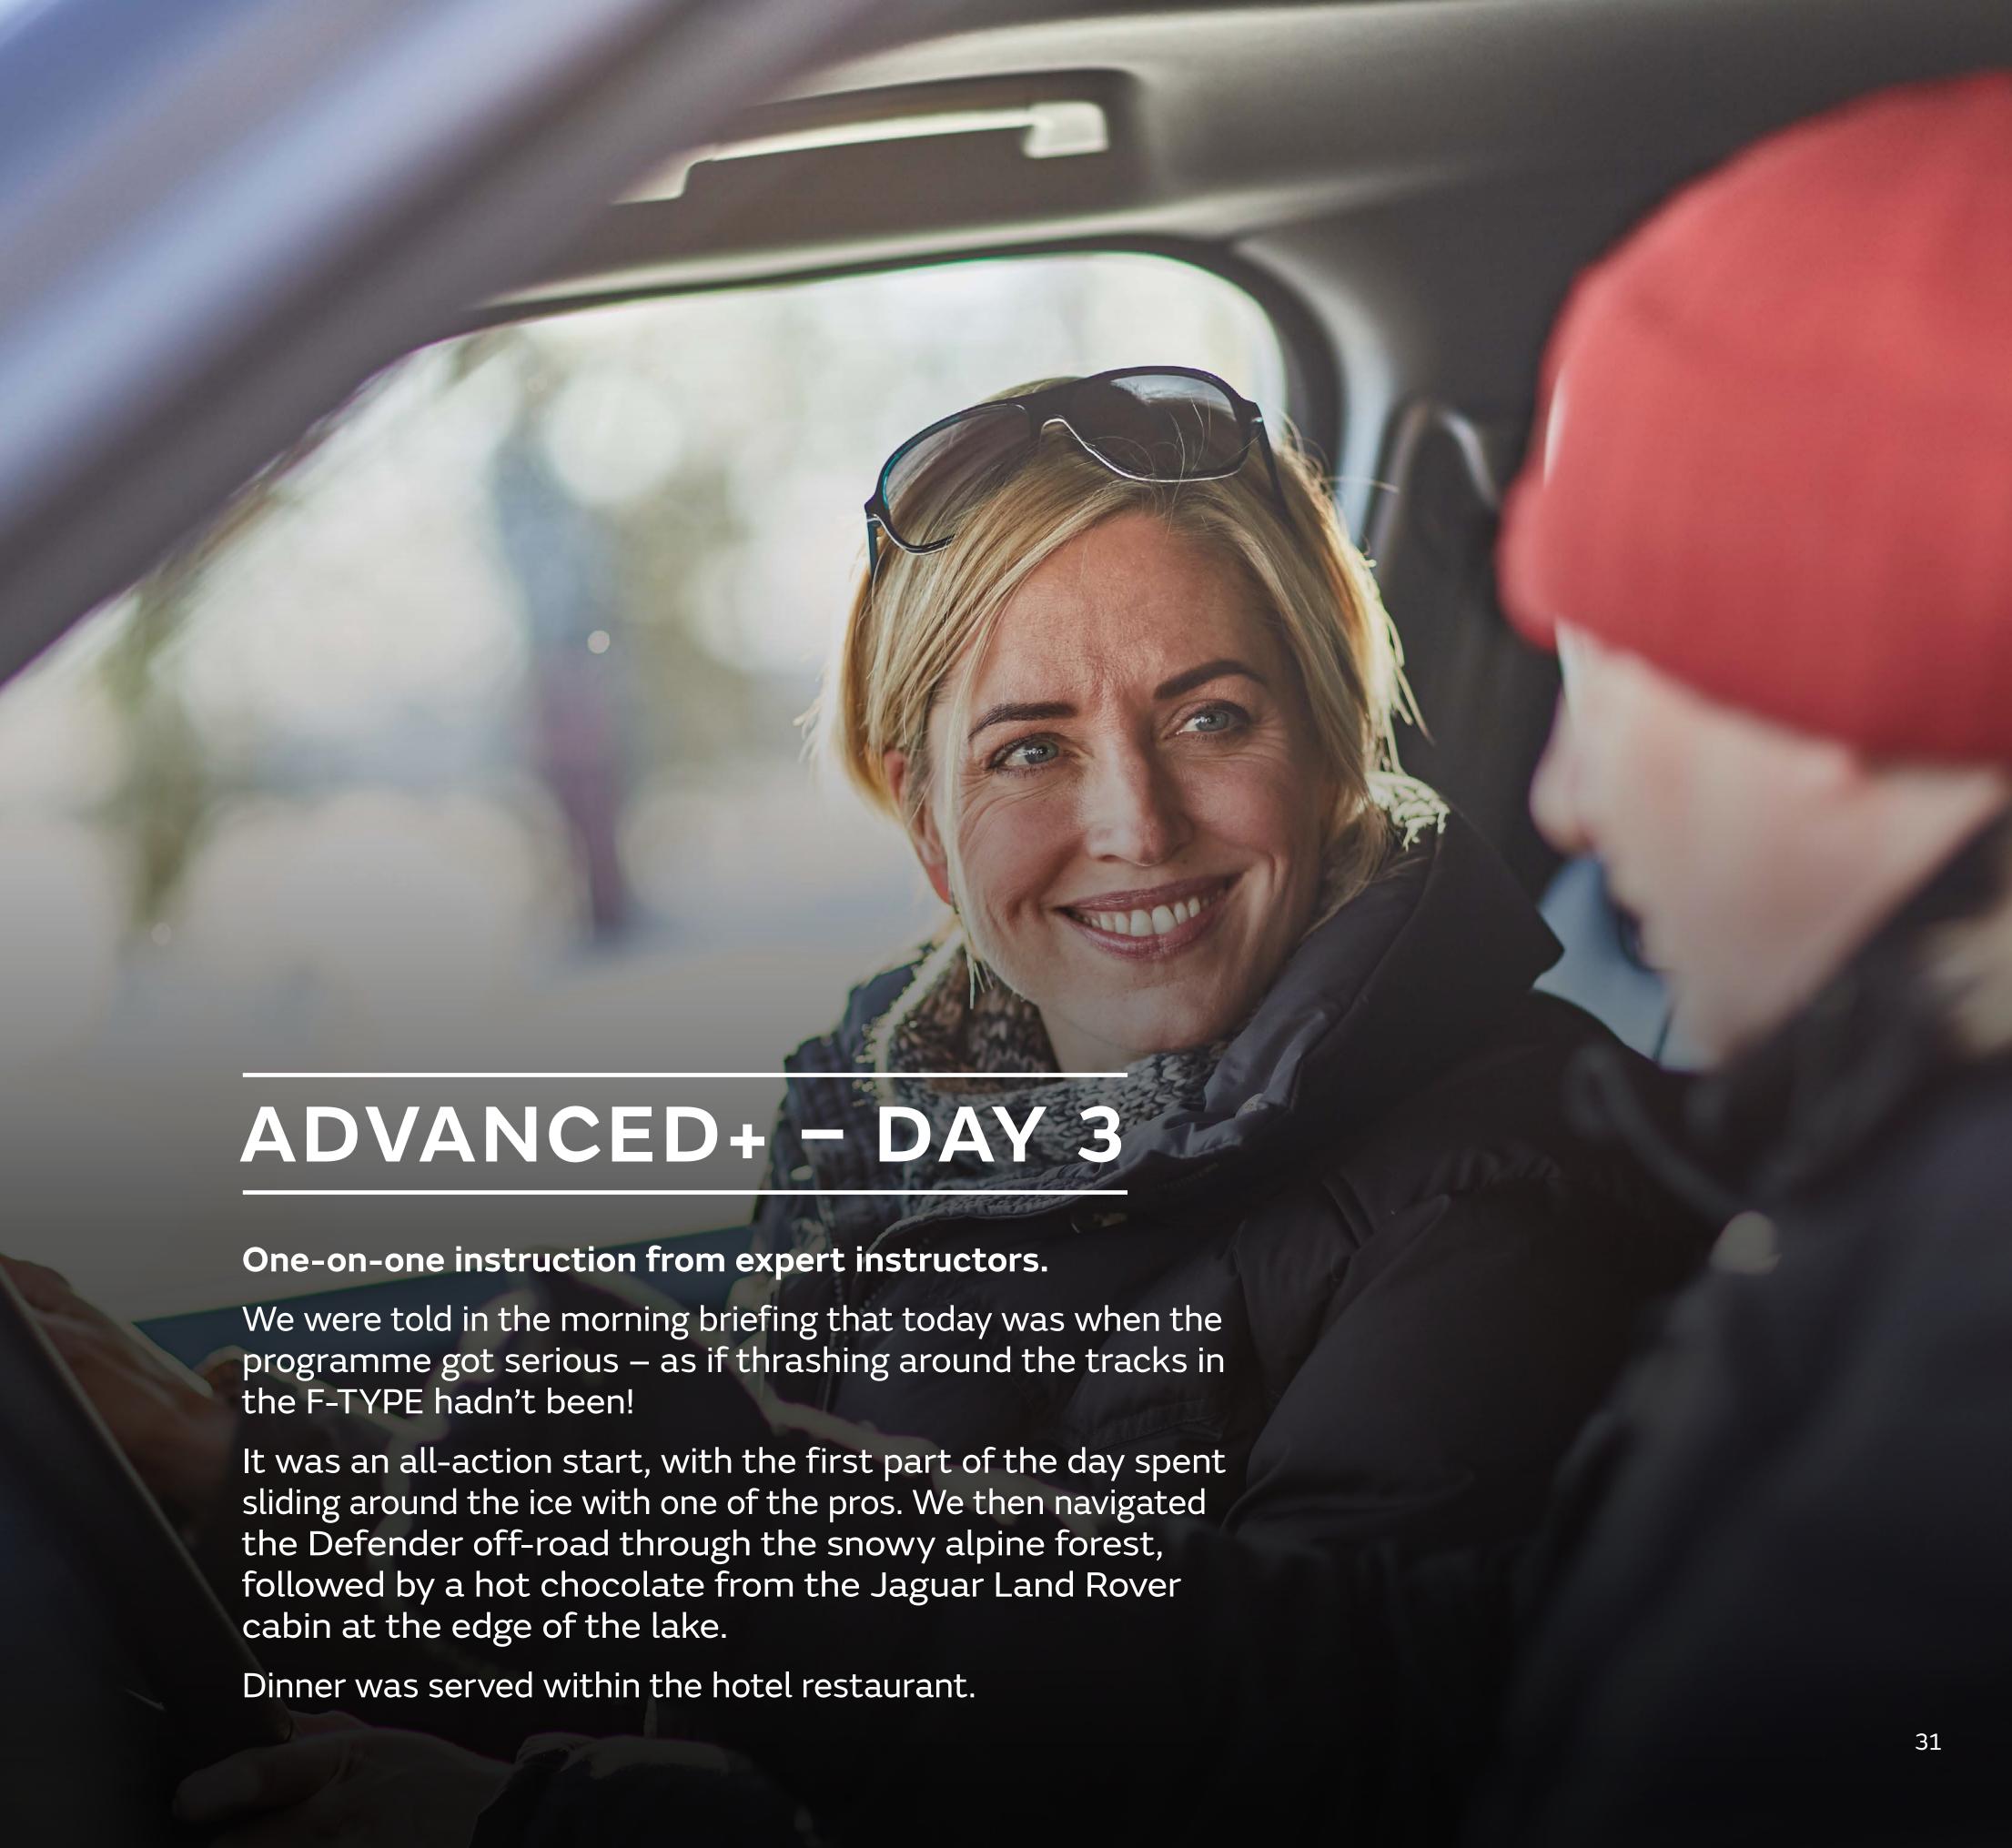

## ICE DRIVE ADVANCED

For our returning guests (or for anyone who's familiar with the basics of ice driving) we've created the Ice Drive Advanced and Ice Drive Advanced+ programmes. Exclusive to just two groups of ten guests, these experiences are a marked progression from the standard Ice Drive programmes - you'll be getting behind the wheel of our most iconic Jaguar and Land Rover vehicles. Plus, you'll receive in-depth feedback and one-on-one tuition from our expert instructors. This is where it all gets serious.

To get a better idea of what's on offer, read what two of our guests had to say about their Ice Drive Advanced and Ice Drive Advanced+ experiences.

INTRODUCTION

0

**OVERVIEW** 

ICE ACADEMY TOUR

ICE DRIVE

ICE DRIVE ADVANCED