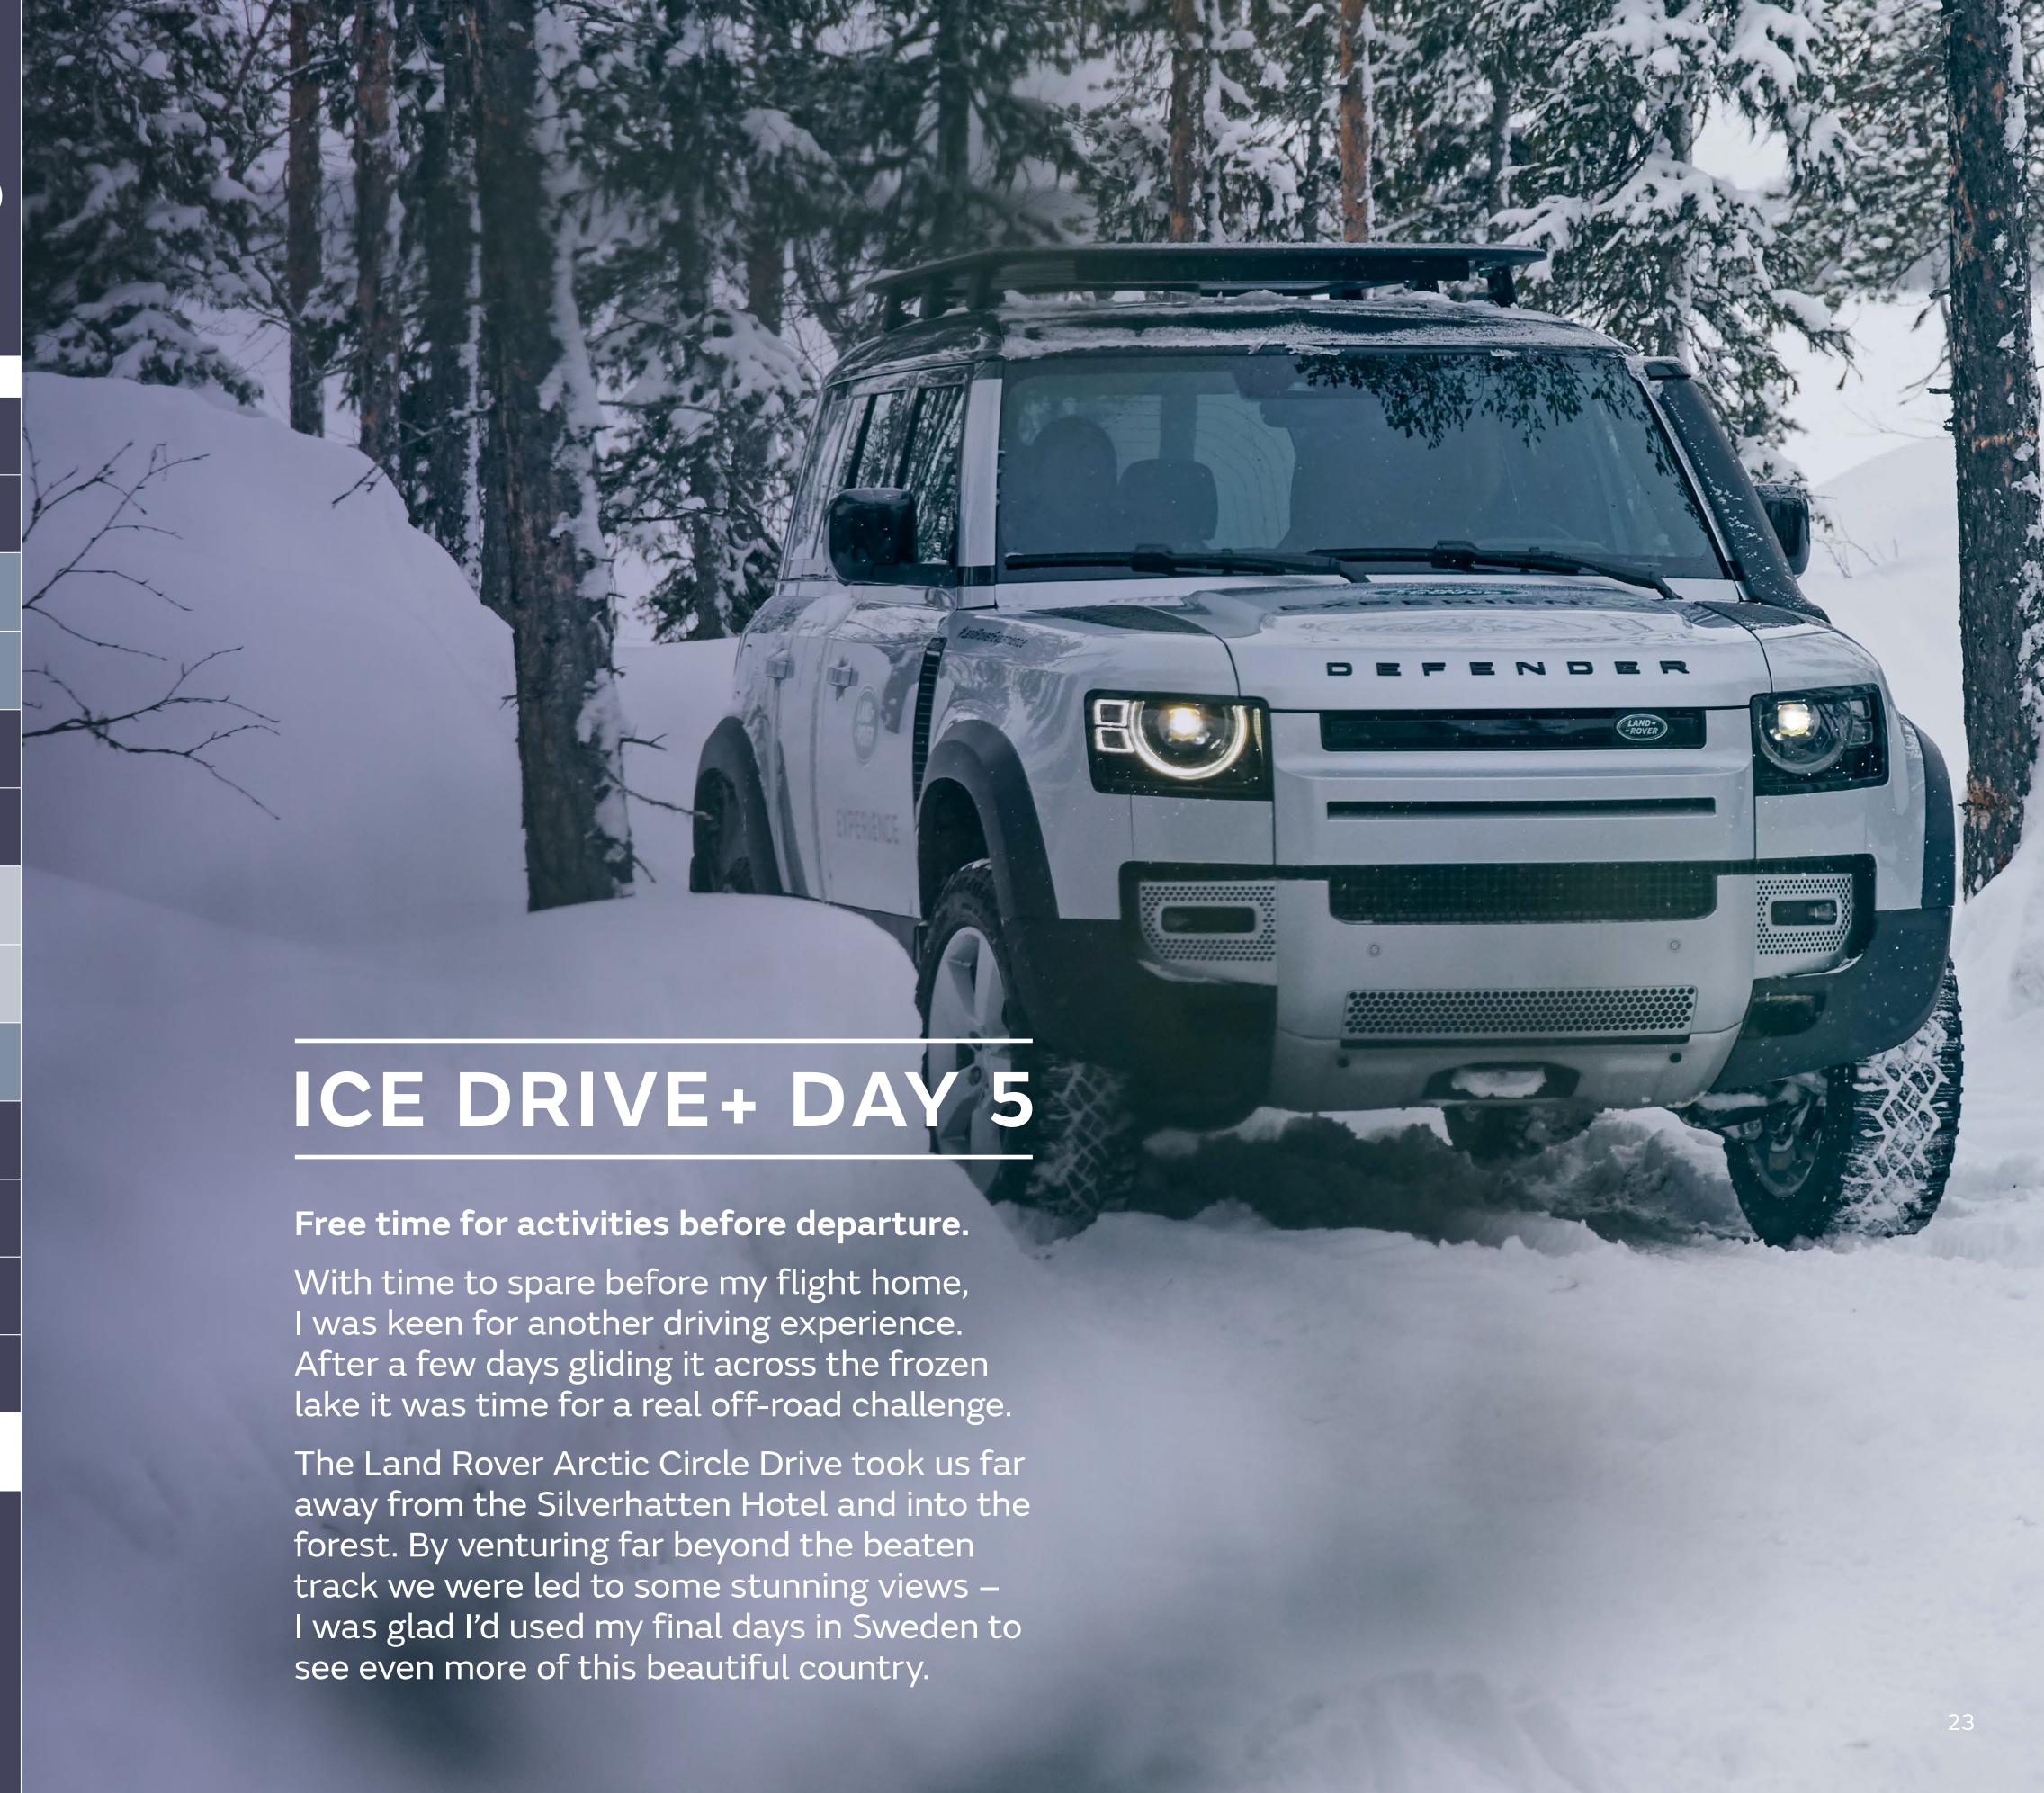

## ICE DRIVE+ DAY 1

## Arrival in Arjeplog and welcome dinner.

Having only previously travelled to Sweden on business I was keen to see what else this fascinating country had to offer. As a real driving enthusiast, the Ice Drive+ looked perfect for me.

The drive from the airport to the hotel was truly breathtaking, while the welcome drinks served as a perfect ice-breaker for all us guests.

INTRODUCTION

ICE ACADEMY TOUR