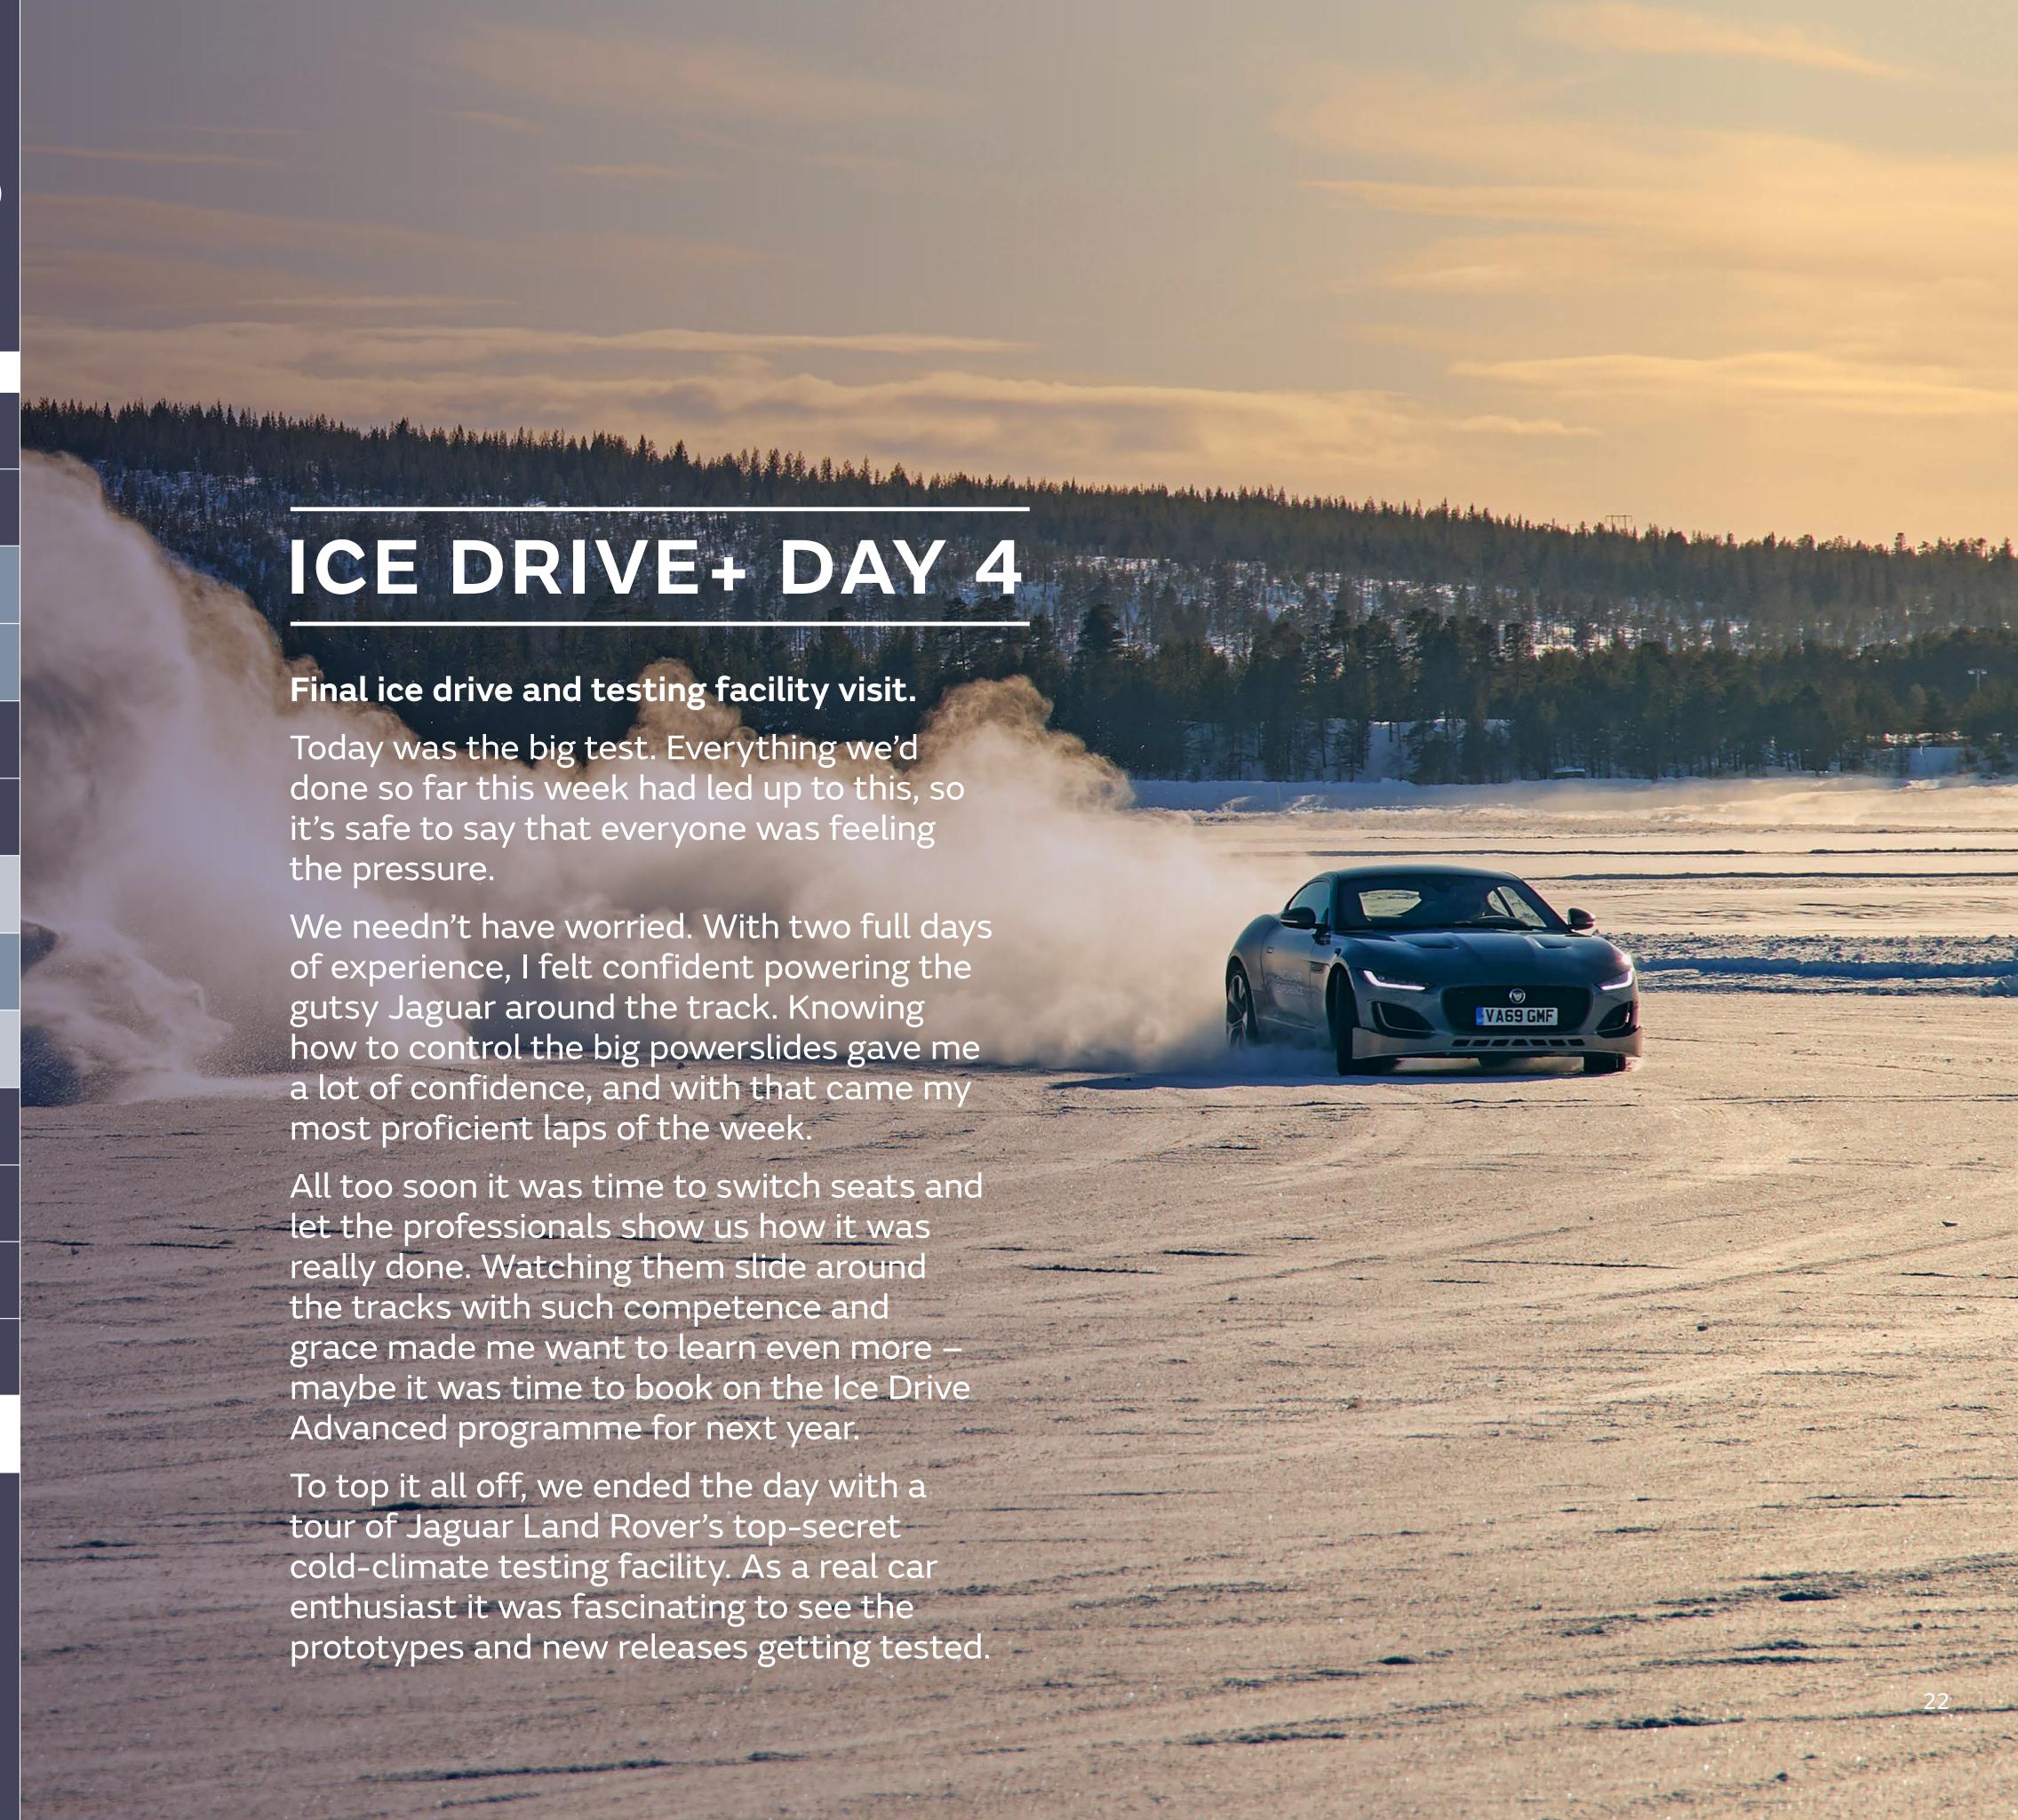

## ICE DRIVE DAY 3

More ice driving and test facility visit.

Another big breakfast before heading straight back out to the ice. It was time to apply everything that we'd learned yesterday as we tackled the full-size test tracks. Designed to put our skills into practice, it was certainly a proper challenge.

Rapid corners, big slides and full-power straights demanded a lot of skill, but I made it round in one piece.

Halfway through the day we got the chance to visit the exclusive Jaguar Land Rover cold-climate test centre – the secret zone where new models are put through their paces ahead of release. It was amazing to get to be in this usually completely off-limits facility and see first-hand just what the cars have to go through before they reach the showroom.

VFI8 ADV

The final treat was a high-speed 'Hot Lap' passenger ride with the instructors in an F-TYPE. I thought I'd handled the tracks pretty well, but the former race drivers really were on another level. Knowing how challenging the lake was made it even more of a spectacle, and for a real white-knuckle experience we got the chance to upgrade the ride to a Jaguar XE SV Project 8 – the world's fastest saloon vehicle!