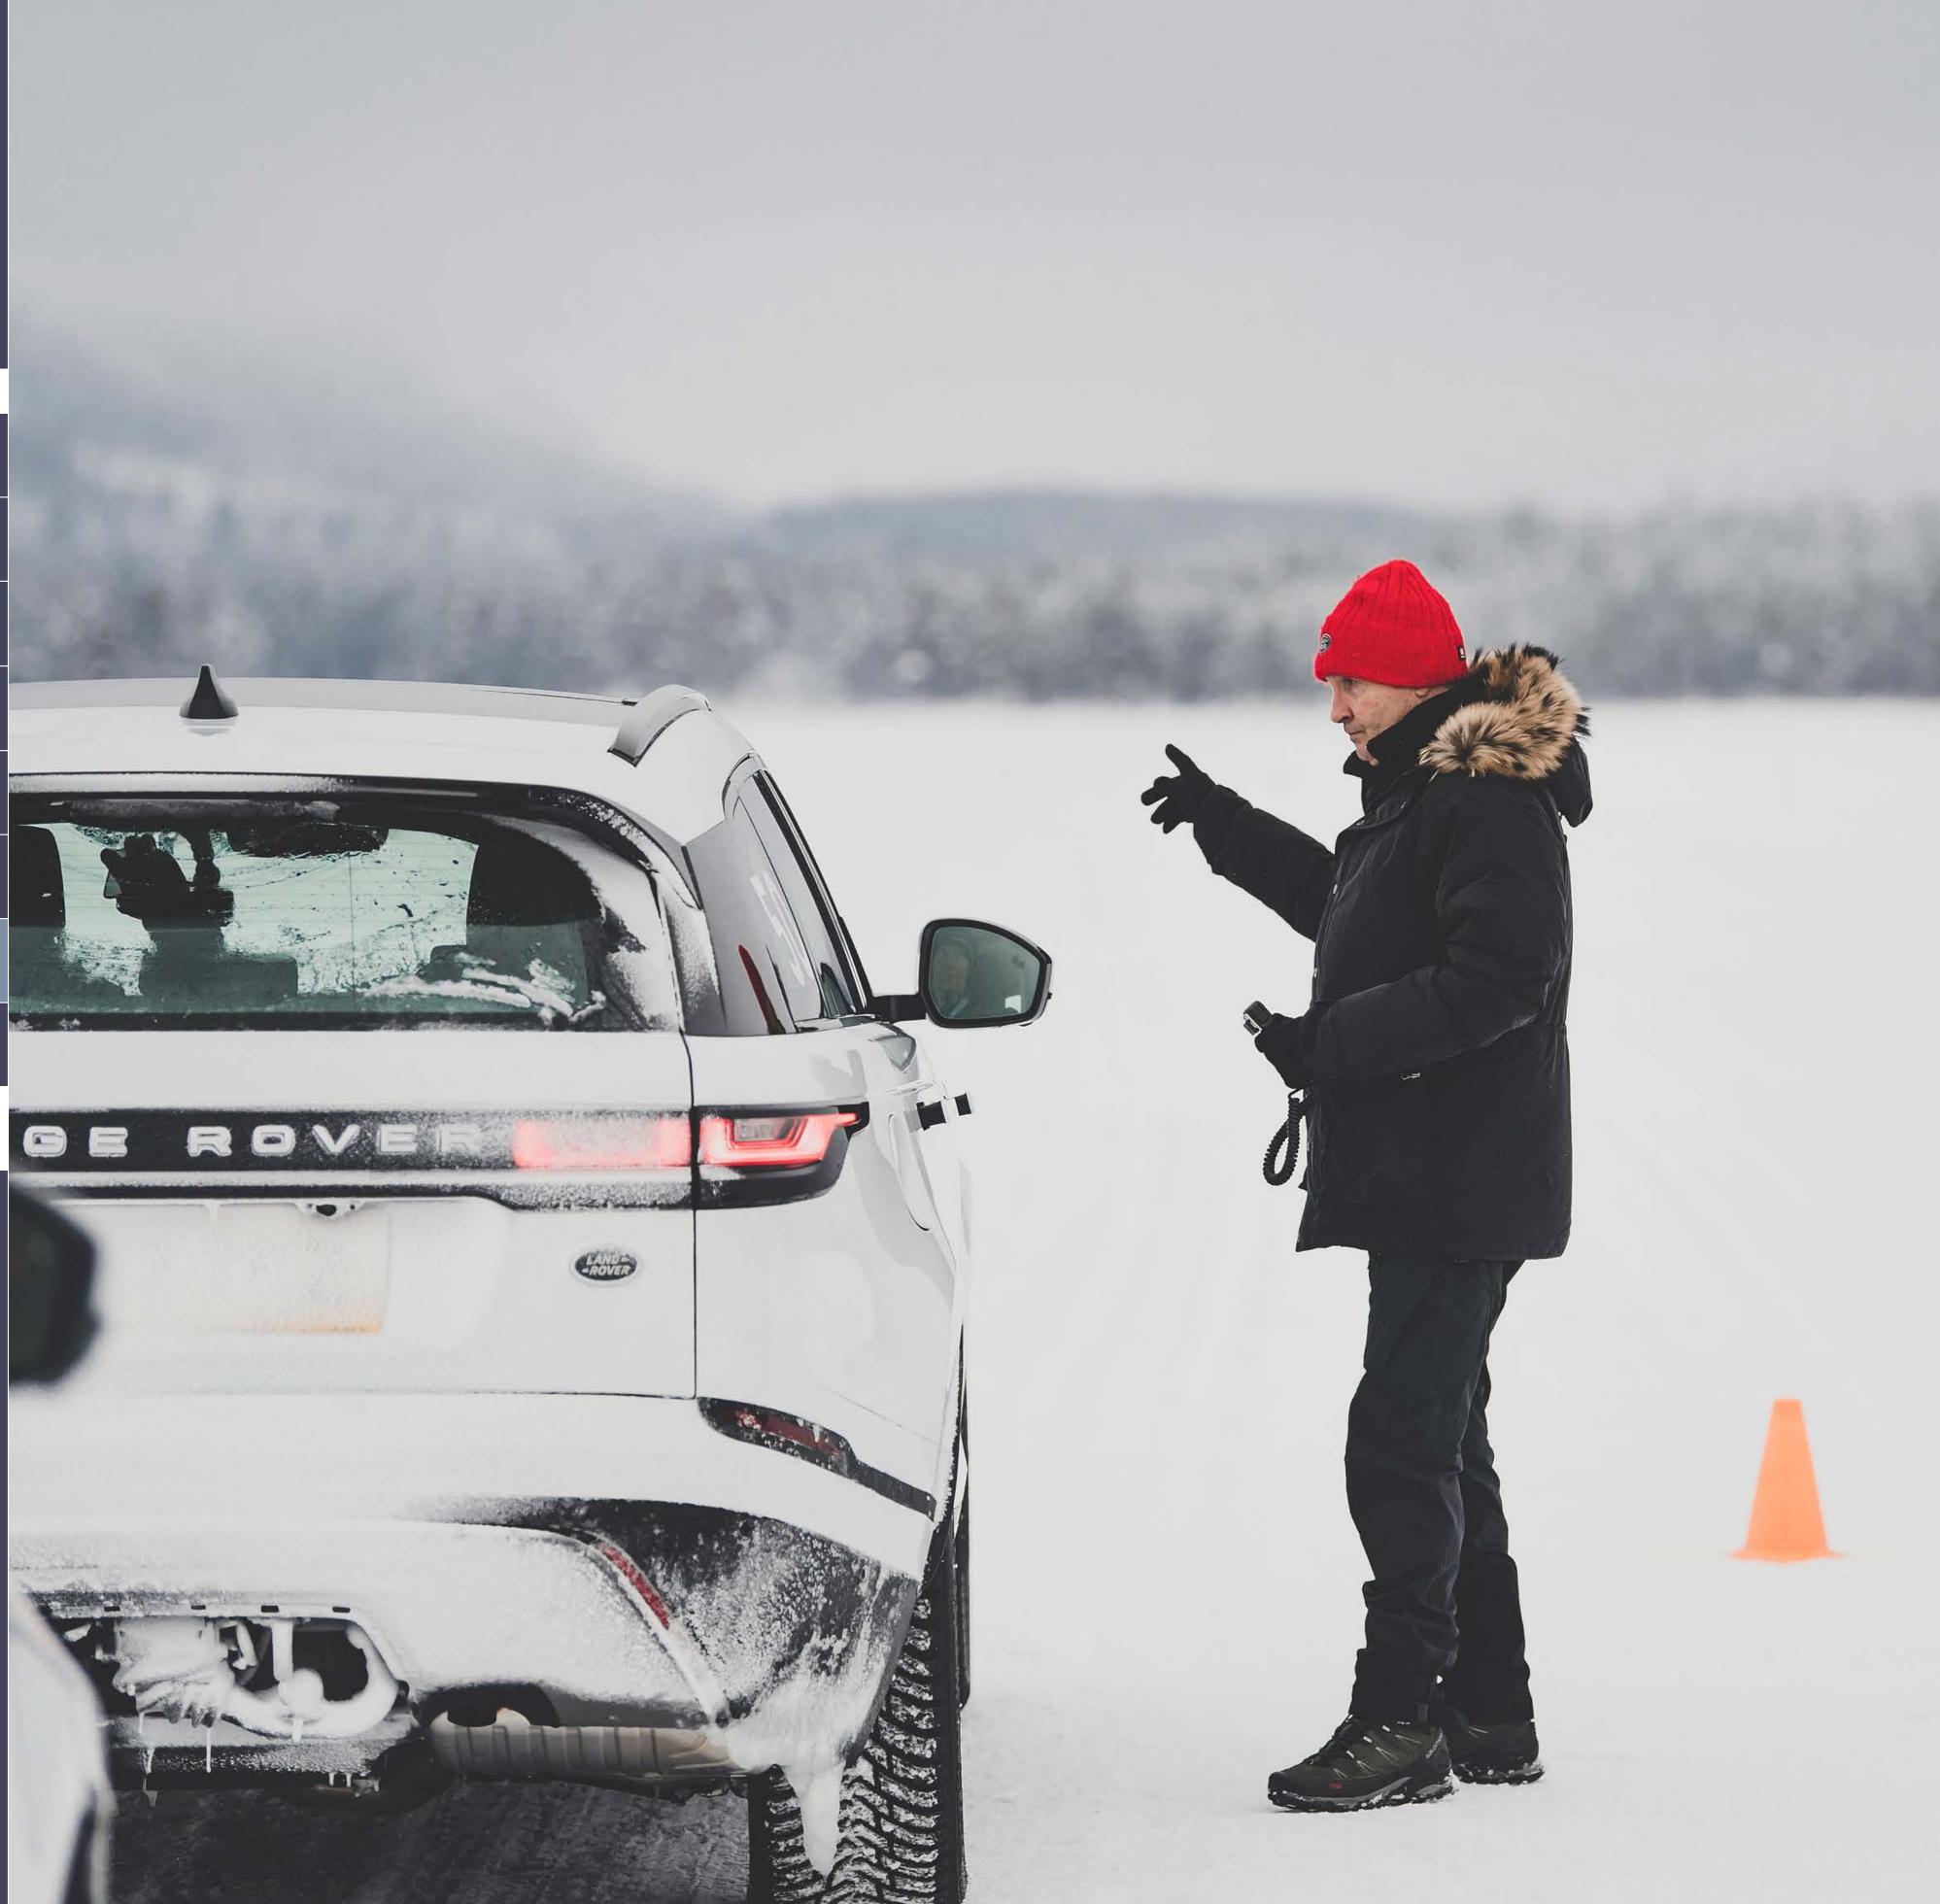

## **OVERVIEW**

The Jaguar Land Rover Ice Academy is all about thrill. It's your opportunity to drive our SUVs and sports cars to their fullest capability, all under the guidance of our highly trained experts.

With programmes catering to every level of expertise, you'll come away with invaluable skills no matter your previous winter driving experience. The Ice Drive programme provides the perfect introduction to cold-weather driving, while Ice Drive Advanced offers more experienced drivers world-class thrills. Both are available as standard three-day trips, or alternatively select either as a 'Plus' experience for four days of excitement.