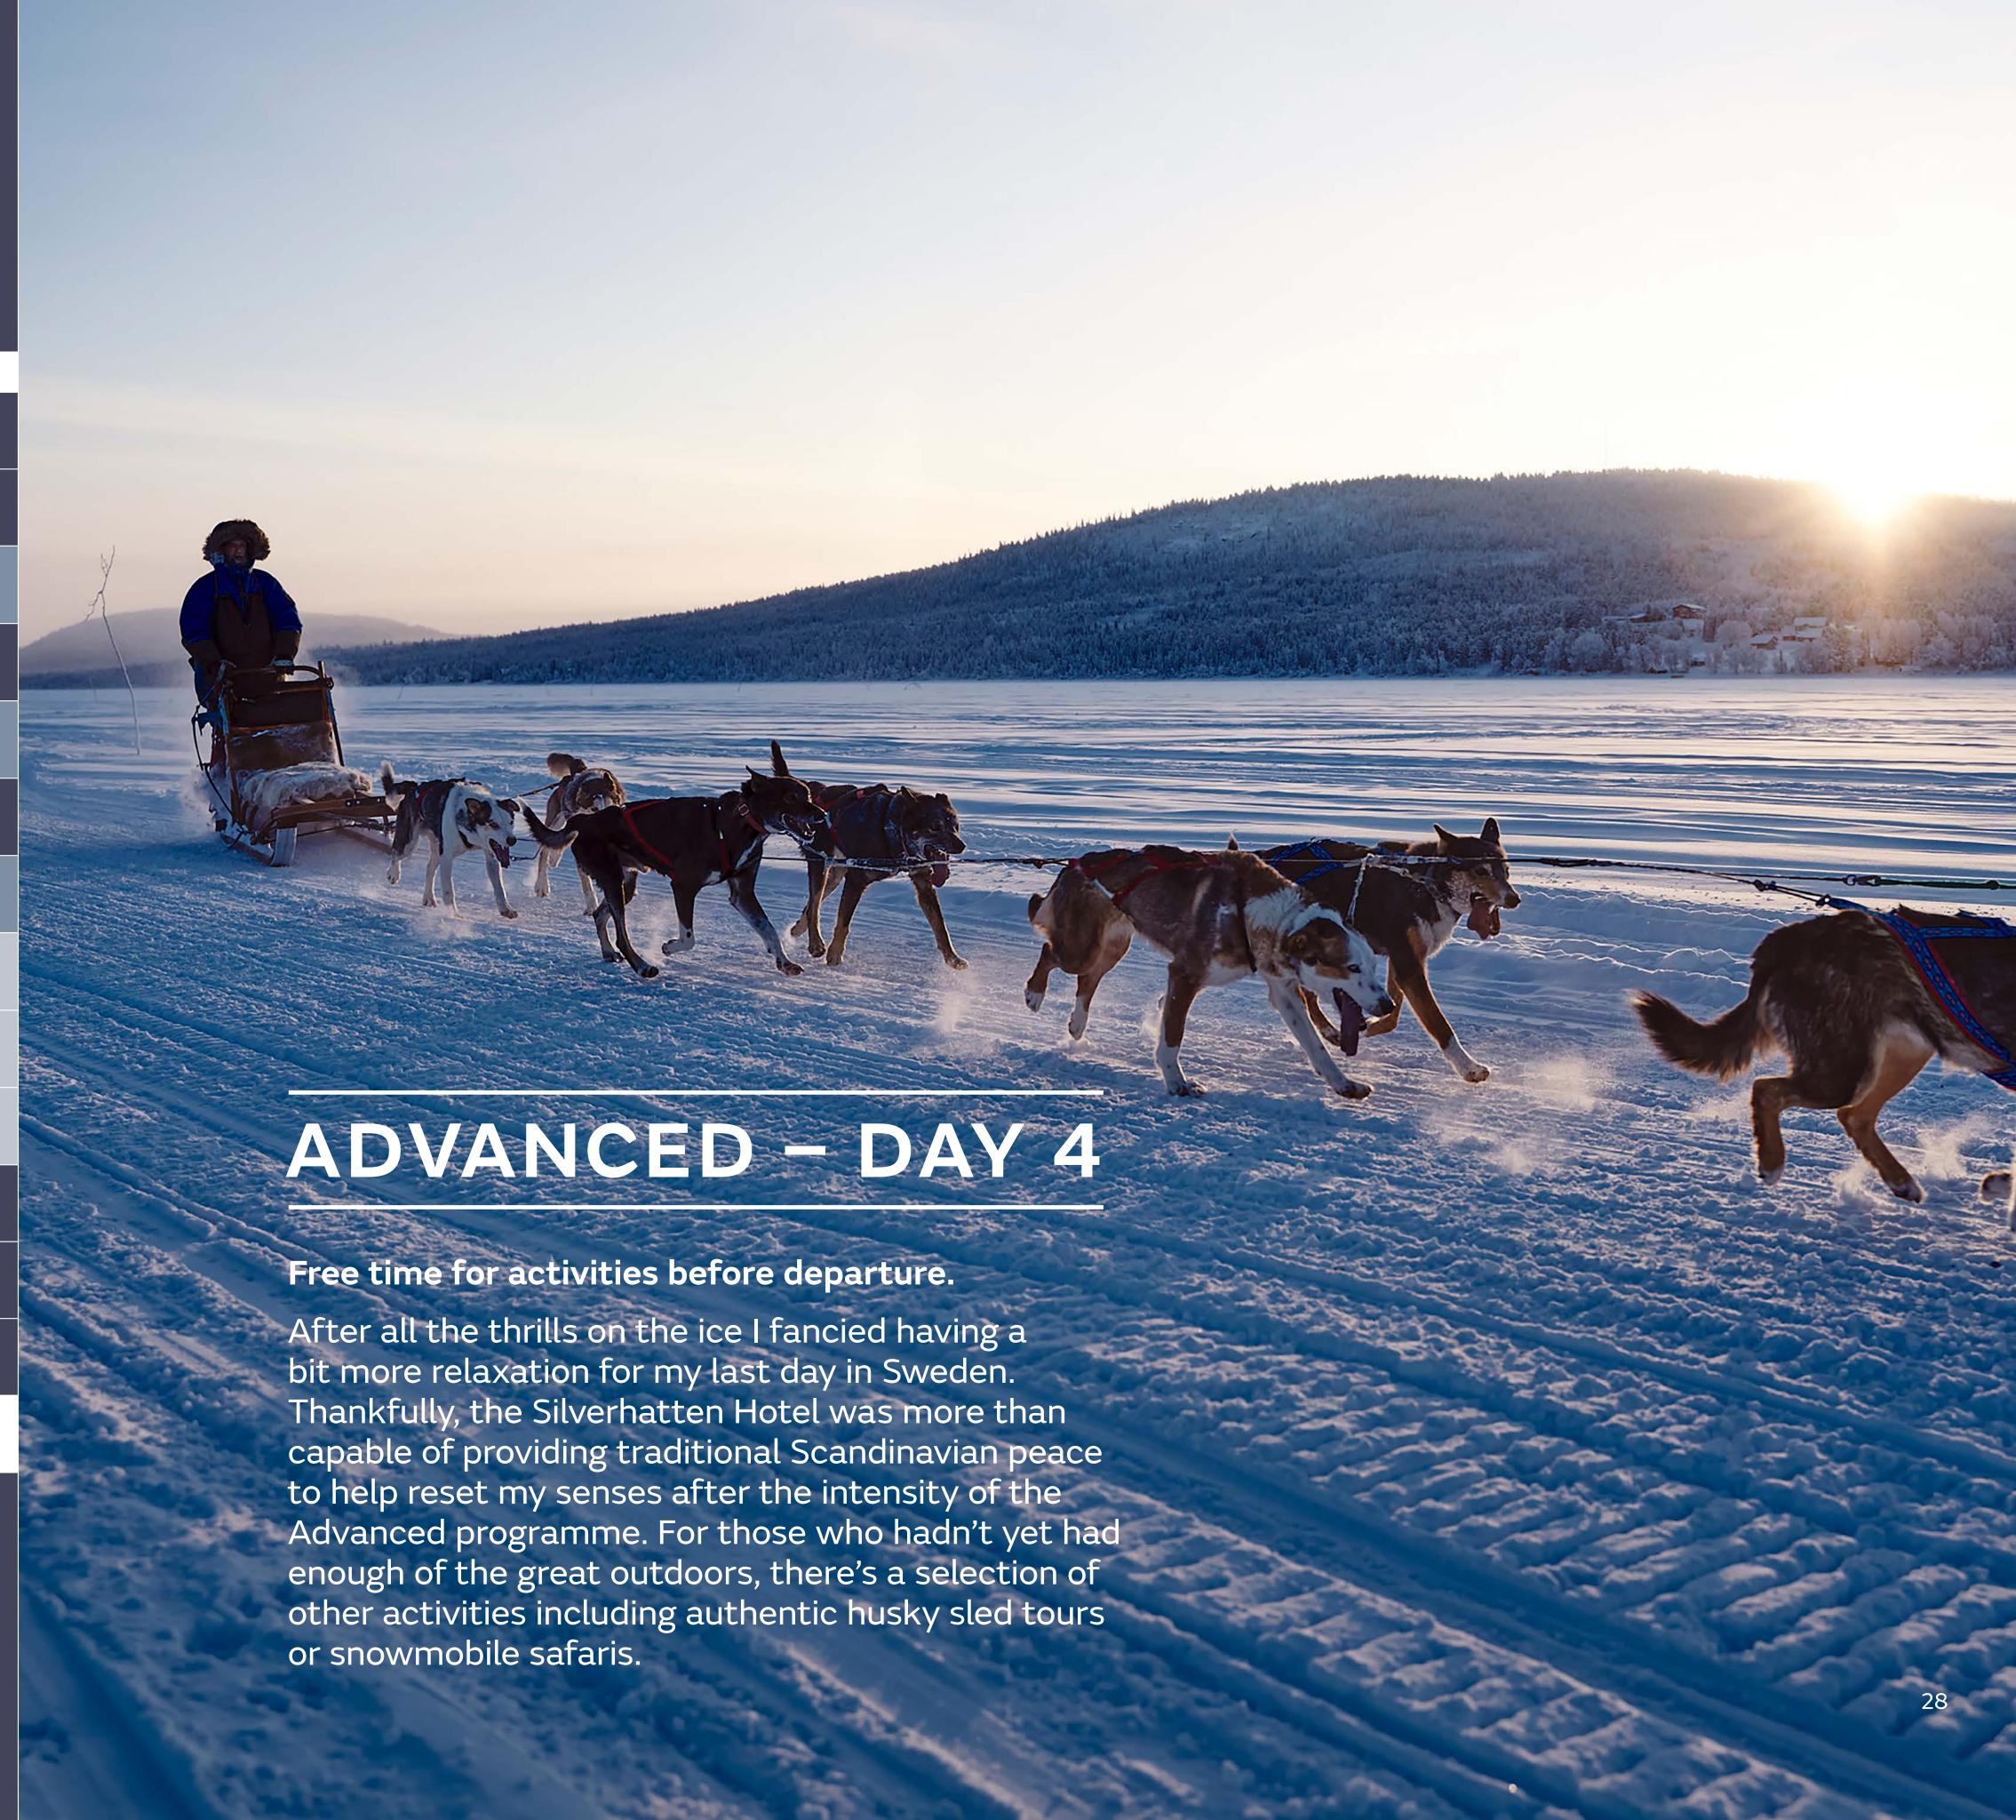

## ADVANCED+ - DAY 5

## Free time for activities before departure.

The last time I'd been in Arjeplog I'd joined the Land Rover Arctic Circle Drive. Being something of a petrolhead, this time I was after a full-throttle activity for my final day. So I opted for a snowmobile safari through the pine forests surrounding the lake. I couldn't have asked for a more thrilling way to end my third Ice Academy experience.