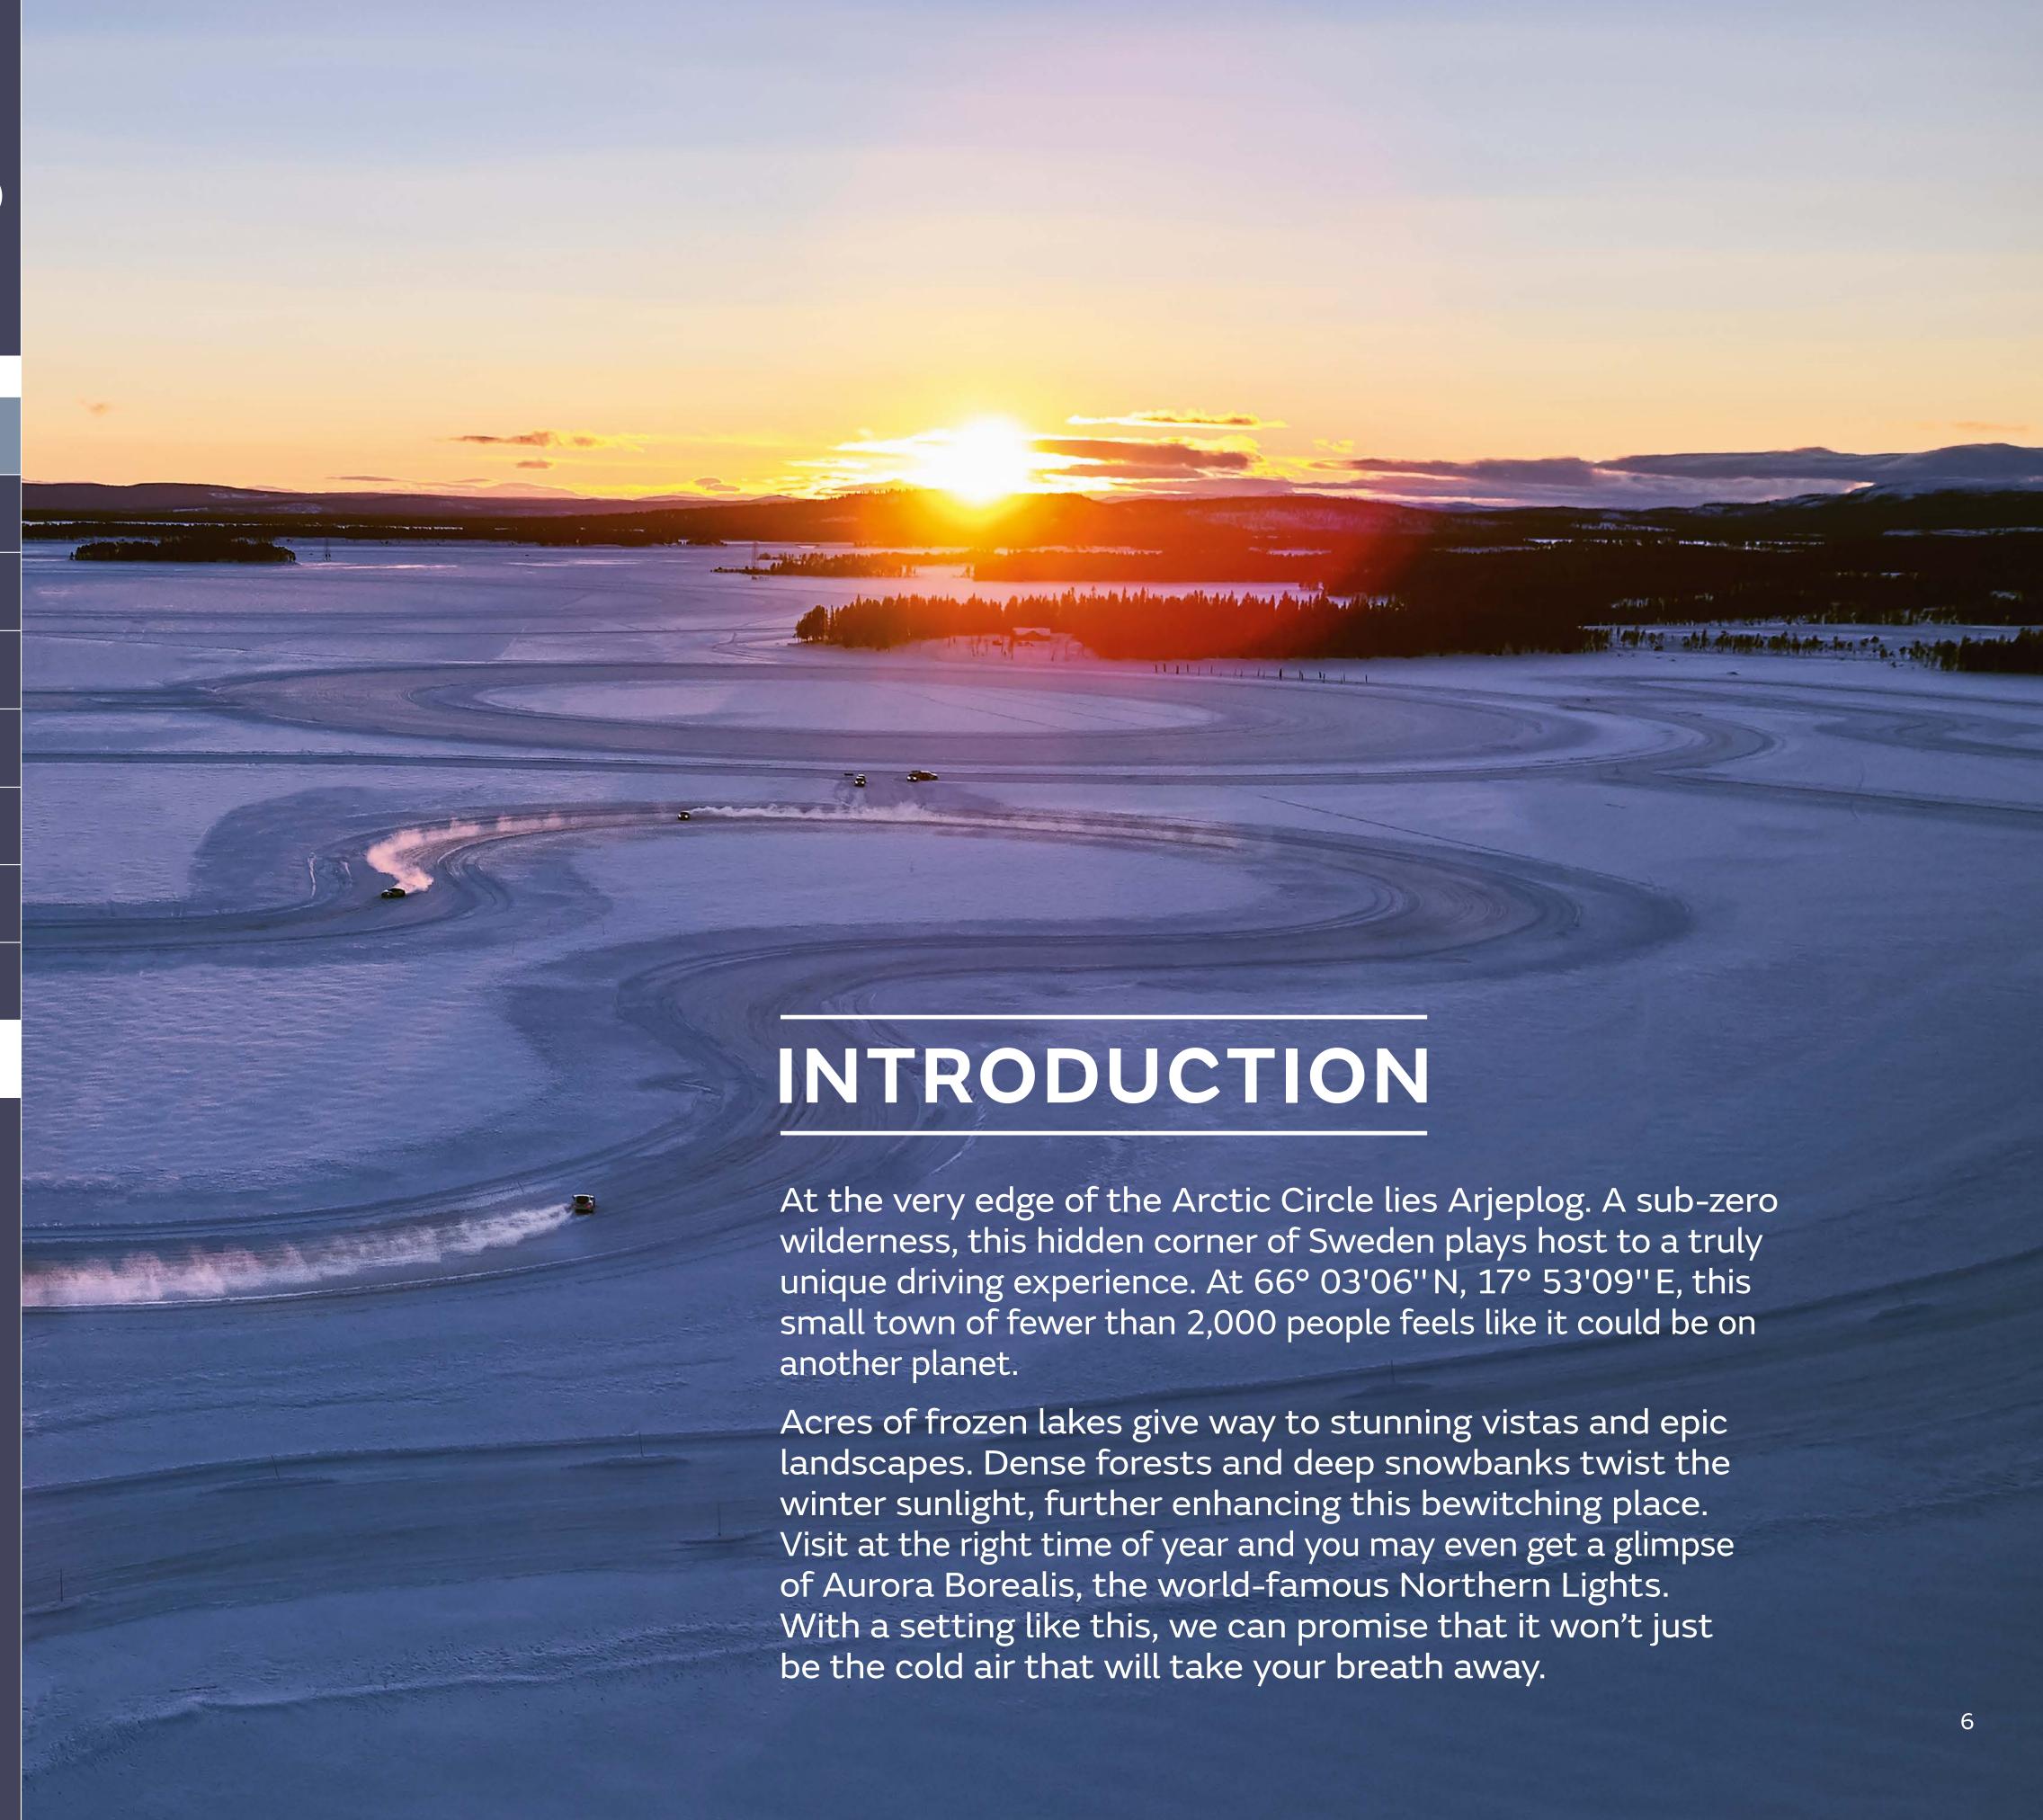

## INTRODUCTION

## CLIMATE

Arjeplog's subarctic climate is typical of Northern Sweden, and so tends not to lend itself to shorts and flip-flops. Although the winters are somewhat moderated by the North Atlantic jet stream, temperatures have still been known to drop to as low as -20°C, making it the perfect place to experience authentic Scandinavian winters, with deep snow and dense evergreen forests.

Because Arjeplog sits just below the Arctic Circle, it experiences on average just three hours of daylight per day, and long periods when it simply doesn't get dark at all due to the height and angle of the sun in the sky.

The Jaguar Land Rover Ice Academy rotation takes place from January through to March. You can expect to experience between five to eight hours of sunlight per day during your visit.

INTRODUCTION

**OVERVIEW** 