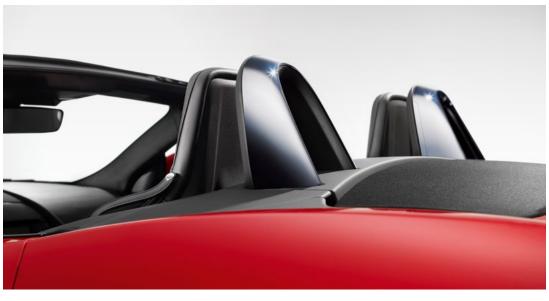

**Gloss Black Roll Hoops** 

Provide a dynamic exterior styling enhancement.

**Chrome Mirror Covers** 

Chrome mirror covers accentuate the stylish design of the exterior mirrors.

**Fixed Rear Spoiler** 

This retailer fit fixed rear spoiler enhances the F-TYPE exterior styling performance image, without affecting the purity of line.