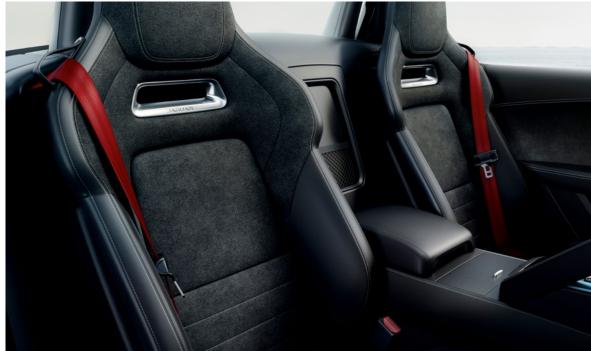

#### **Red Seatbelts**

Eye-catching red seatbelts offer a sport interior update to the F-TYPE seats.

# **INTERIOR STYLING**

| PRODUCT NAME                       | DESCRIPTION                                                                                                                                                                                                                                                                                                            |                                          |                        | PART NUMBER | PRICE      |
|------------------------------------|------------------------------------------------------------------------------------------------------------------------------------------------------------------------------------------------------------------------------------------------------------------------------------------------------------------------|------------------------------------------|------------------------|-------------|------------|
| Bright Aluminium Gearshift Paddles | Replacement steering wheel gearshift paddles offered in a premium aluminium material providing a high quality finish to a key contact point in the vehicle. Manufactured from billet machined aluminium, the paddles are hand brushed for a premium finish and anodised to ensure they will not deteriorate with wear. | Automatic transmission only              | Standard on 400 SPORT. | T2R6547MMU  | PHP 51,000 |
|                                    | Elegantly styled stainless steel sill treadplate finisher for driver or passenger doors. Illuminates when either the driver or passenger doors are opened. Highlighted by soft phosphor blue lighting.                                                                                                                 | Illuminated                              |                        | T2R6090     | PHP 63,100 |
| Sill Treadplates                   | Elegantly styled stainless steel sill treadplate finisher for driver or passenger doors. Illuminates when either the driver or passenger doors are opened. Highlighted by soft phosphor blue lighting. Allows customer to specify a monochrome 'motif' in a choice of approved typefaces/scripts.                      | Personalised, Illuminated                |                        | T2R6091     | PHP 95,600 |
|                                    | Elegantly styled stainless steel sill treadplate finisher for driver or passenger doors featuring a distinctly British design.                                                                                                                                                                                         | Union Jack                               |                        | T2R5985     | PHP 29,600 |
| Red Seatbelts                      | Eye-catching red seatbelts offer a sport interior update to the F-TYPE seats.                                                                                                                                                                                                                                          | Left Side                                |                        | T2R25833CJA | PHP 32,000 |
|                                    |                                                                                                                                                                                                                                                                                                                        | Right Side                               |                        | T2R25832CJA | PHP 32,000 |
| and Const Mile                     | Sports mats offered in Ebony feature a unique carpet pile with nubuck edging and                                                                                                                                                                                                                                       | nique carpet pile with nubuck edging and |                        | T2R14121PVJ | PHP 10,600 |
| ports Carpet Mats                  | Jaguar branding.                                                                                                                                                                                                                                                                                                       | RHD                                      |                        | T2R14122PVJ | N/A        |
| www.Comet Mete                     | Luxurious, tailored 2,050gm² pile front carpet mats with embossed Jaguar branding and nubuck edge binding. The premium mats provide a well-appointed finishing touch to the                                                                                                                                            | LHD                                      |                        | T2R16570PVJ | PHP 15,300 |
| uxury Carpet Mats                  | interior.                                                                                                                                                                                                                                                                                                              | RHD                                      |                        | T2R16571PVJ | N/A        |
| oadspace Luxury Carpet Mat         | Luxurious soft luggage mat in Ebony with the Jaguar branding. Deep premium 2,050gm² pile with nubuck edging.                                                                                                                                                                                                           | For Coupé only                           |                        | T2R11270PVJ | PHP 17,900 |