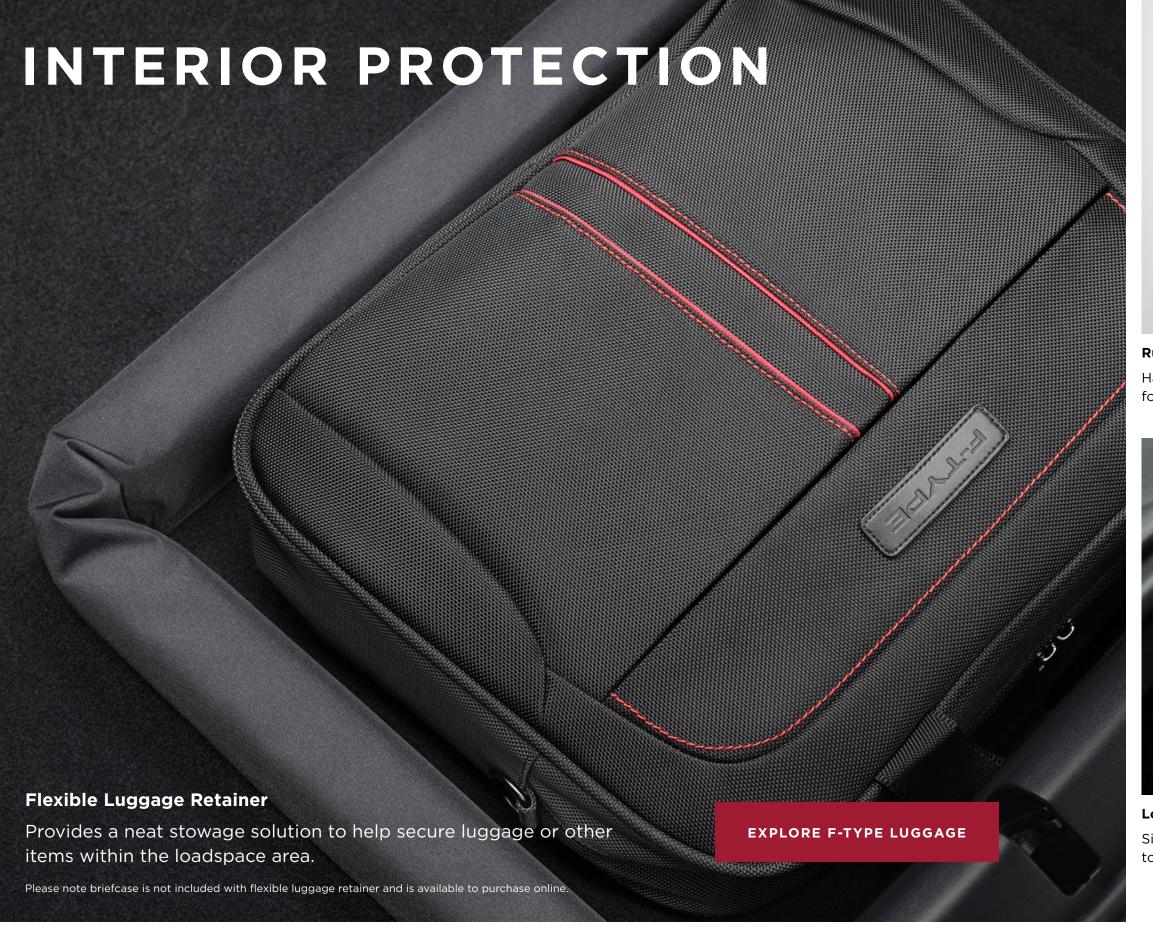

#### **Loadspace Side Net**

Side net provides additional enclosed storage in the loadspace and helps to secure loose items such as bags or small parcels.

# INTERIOR PROTECTION

| PRODUCT NAME                   | DESCRIPTION                                                                                                                                                                                      |                |                                                                                | PART NUMBER | PRICE      |
|--------------------------------|--------------------------------------------------------------------------------------------------------------------------------------------------------------------------------------------------|----------------|--------------------------------------------------------------------------------|-------------|------------|
| Loadspace Semi-Rigid Protector | This premium protector tailored specifically for your vehicle will protect the loadspace trim.<br>Light and durable, it is easily removable for cleaning. Features a bright finish Jaguar ingot. | For Coupé only | Not applicable for vehicles fitted with umbrella holder.                       | T2R11244    | PHP 17,900 |
| Loadspace Side Net             | Side net provides additional enclosed storage in the loadspace and helps to secure loose items such as bags or small parcels.                                                                    | For Coupé only | One per vehicle.                                                               | T2R22934    | PHP 7,800  |
| Flexible Luggage Retainer      | Provides a neat stowage solution to help secure luggage or other items within the loadspace area.                                                                                                |                | Not compatible with loadspace luxury carpet mat or loadspace semi-rigid liner. | C2D49365    | PHP 3,800  |
| Rubber Mats                    |                                                                                                                                                                                                  | LHD            |                                                                                | T2R16569PVJ | PHP 12,900 |
|                                | Hard wearing Jaguar branded rubber mats provide added protection for your vehicle's carpets.                                                                                                     | RHD            |                                                                                | T2R16568PVJ | N/A        |