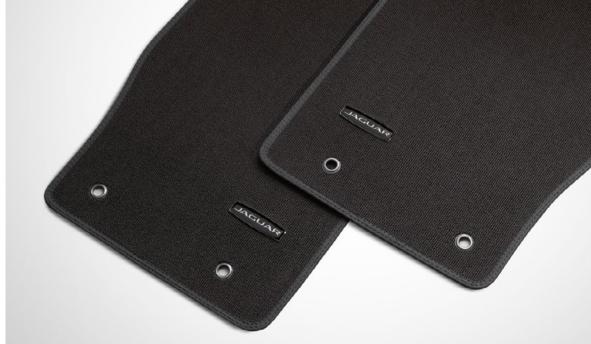

#### **Luxury Carpet Mats**

Luxurious, tailored 2,050gm<sup>2</sup> pile front carpet mats with embossed Jaguar branding and nubuck edge binding. The premium mats provide a well-appointed finishing touch to the interior.

# **INTERIOR STYLING**

| PRODUCT NAME                       | DESCRIPTION                                                                                                                                                                                                                                                                                                            |                                          |                        | PART NUMBER | PRICE      |
|------------------------------------|------------------------------------------------------------------------------------------------------------------------------------------------------------------------------------------------------------------------------------------------------------------------------------------------------------------------|------------------------------------------|------------------------|-------------|------------|
| Bright Aluminium Gearshift Paddles | Replacement steering wheel gearshift paddles offered in a premium aluminium material providing a high quality finish to a key contact point in the vehicle. Manufactured from billet machined aluminium, the paddles are hand brushed for a premium finish and anodised to ensure they will not deteriorate with wear. | Automatic transmission only              | Standard on 400 SPORT. | T2R6547MMU  | PHP 51,000 |
|                                    | Elegantly styled stainless steel sill treadplate finisher for driver or passenger doors. Illuminates when either the driver or passenger doors are opened. Highlighted by soft phosphor blue lighting.                                                                                                                 | Illuminated                              |                        | T2R6090     | PHP 63,100 |
| Sill Treadplates                   | Elegantly styled stainless steel sill treadplate finisher for driver or passenger doors. Illuminates when either the driver or passenger doors are opened. Highlighted by soft phosphor blue lighting. Allows customer to specify a monochrome 'motif' in a choice of approved typefaces/scripts.                      | Personalised, Illuminated                |                        | T2R6091     | PHP 95,600 |
|                                    | Elegantly styled stainless steel sill treadplate finisher for driver or passenger doors featuring a distinctly British design.                                                                                                                                                                                         | Union Jack                               |                        | T2R5985     | PHP 29,600 |
| Red Seatbelts                      | Eye-catching red seatbelts offer a sport interior update to the F-TYPE seats.                                                                                                                                                                                                                                          | Left Side                                |                        | T2R25833CJA | PHP 32,000 |
|                                    |                                                                                                                                                                                                                                                                                                                        | Right Side                               |                        | T2R25832CJA | PHP 32,000 |
| and Const Mile                     | Sports mats offered in Ebony feature a unique carpet pile with nubuck edging and                                                                                                                                                                                                                                       | nique carpet pile with nubuck edging and |                        | T2R14121PVJ | PHP 10,600 |
| ports Carpet Mats                  | Jaguar branding.                                                                                                                                                                                                                                                                                                       | RHD                                      |                        | T2R14122PVJ | N/A        |
| www.Comet Mete                     | Luxurious, tailored 2,050gm² pile front carpet mats with embossed Jaguar branding and nubuck edge binding. The premium mats provide a well-appointed finishing touch to the                                                                                                                                            | LHD                                      |                        | T2R16570PVJ | PHP 15,300 |
| uxury Carpet Mats                  | interior.                                                                                                                                                                                                                                                                                                              | RHD                                      |                        | T2R16571PVJ | N/A        |
| oadspace Luxury Carpet Mat         | Luxurious soft luggage mat in Ebony with the Jaguar branding. Deep premium 2,050gm² pile with nubuck edging.                                                                                                                                                                                                           | For Coupé only                           |                        | T2R11270PVJ | PHP 17,900 |