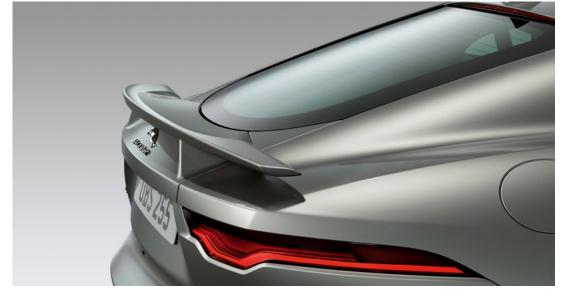

**Gloss Black Roll Hoops** 

Provide a dynamic exterior styling enhancement.

**Chrome Mirror Covers** 

Chrome mirror covers accentuate the stylish design of the exterior mirrors.

**Fixed Rear Spoiler** 

This retailer fit fixed rear spoiler enhances the F-TYPE exterior styling performance image, without affecting the purity of line.

# **EXTERIOR STYLING**

| PRODUCT NAME                            | DESCRIPTION                                                                                                                                                                                                                                                                                                                                                                                                                                                                                                                                                                                                                                                                                                                                                                                                                                                                                                                                                                                                                                                                                                                                                                                                                                                                                                                                                                                                                                                                                                                                                                                                                                                                                                                                                                                                                                                                                                                                                                                                                                                                                                                    |                           |                                                       | PART NUMBER | PRICE       |
|-----------------------------------------|--------------------------------------------------------------------------------------------------------------------------------------------------------------------------------------------------------------------------------------------------------------------------------------------------------------------------------------------------------------------------------------------------------------------------------------------------------------------------------------------------------------------------------------------------------------------------------------------------------------------------------------------------------------------------------------------------------------------------------------------------------------------------------------------------------------------------------------------------------------------------------------------------------------------------------------------------------------------------------------------------------------------------------------------------------------------------------------------------------------------------------------------------------------------------------------------------------------------------------------------------------------------------------------------------------------------------------------------------------------------------------------------------------------------------------------------------------------------------------------------------------------------------------------------------------------------------------------------------------------------------------------------------------------------------------------------------------------------------------------------------------------------------------------------------------------------------------------------------------------------------------------------------------------------------------------------------------------------------------------------------------------------------------------------------------------------------------------------------------------------------------|---------------------------|-------------------------------------------------------|-------------|-------------|
| Fixed Rear Spoiler*                     | This Retailer fit fixed rear spoiler enhances the F-TYPE exterior styling performance image, without affecting the purity of line.                                                                                                                                                                                                                                                                                                                                                                                                                                                                                                                                                                                                                                                                                                                                                                                                                                                                                                                                                                                                                                                                                                                                                                                                                                                                                                                                                                                                                                                                                                                                                                                                                                                                                                                                                                                                                                                                                                                                                                                             | For Coupé only            | Supplied in a primed condition for retailer painting. | T2R25912LML | PHP 110,000 |
| Carbon Fibre Rear Diffuser              | Statement exterior styling accessory to replace the standard rear valance with a performance diffuser featuring aero blades for optimised air flow. High grade Carbon Fibre featuring a 2x2 twill weave and a High Gloss lacquered finish. Provides weight benefits associated with carbon fibre.                                                                                                                                                                                                                                                                                                                                                                                                                                                                                                                                                                                                                                                                                                                                                                                                                                                                                                                                                                                                                                                                                                                                                                                                                                                                                                                                                                                                                                                                                                                                                                                                                                                                                                                                                                                                                              | For i4 and V6 models only |                                                       | T2R5391     | PHP 355,000 |
| Carbon Fibre Engine Cover               | Carbon Fibre engine cover provides weight benefits and premium finish to the engine compartment. Features Jaguar branding.                                                                                                                                                                                                                                                                                                                                                                                                                                                                                                                                                                                                                                                                                                                                                                                                                                                                                                                                                                                                                                                                                                                                                                                                                                                                                                                                                                                                                                                                                                                                                                                                                                                                                                                                                                                                                                                                                                                                                                                                     |                           | Not applicable for AWD or i4 models.                  | T2R8019     | PHP 293,000 |
| Jaguar Performance Calipers             | Performance inspired cosmetic upgrade of red caliper front and rear.                                                                                                                                                                                                                                                                                                                                                                                                                                                                                                                                                                                                                                                                                                                                                                                                                                                                                                                                                                                                                                                                                                                                                                                                                                                                                                                                                                                                                                                                                                                                                                                                                                                                                                                                                                                                                                                                                                                                                                                                                                                           |                           | Not available for AWD models.                         | T2R9300     | PHP 170,000 |
|                                         | High grade Silver Weave Carbon Fibre mirror covers provide a performance-inspired                                                                                                                                                                                                                                                                                                                                                                                                                                                                                                                                                                                                                                                                                                                                                                                                                                                                                                                                                                                                                                                                                                                                                                                                                                                                                                                                                                                                                                                                                                                                                                                                                                                                                                                                                                                                                                                                                                                                                                                                                                              | Left Side                 |                                                       | T2R25196    | PHP 50,400  |
| Silver Weave Carbon Fibre Mirror Covers | styling enhancement. Featuring a 2x2 twill weave with an eye-catching aluminium thread and a High Gloss lacquered finish.                                                                                                                                                                                                                                                                                                                                                                                                                                                                                                                                                                                                                                                                                                                                                                                                                                                                                                                                                                                                                                                                                                                                                                                                                                                                                                                                                                                                                                                                                                                                                                                                                                                                                                                                                                                                                                                                                                                                                                                                      | Right Side                |                                                       | T2R25195    | PHP 50,400  |
| Carbon Fibre Mirror Covers              | Uinh and Code a Fibra aring a company of a code and a code a code and a code a code a code a code a | Left Side                 |                                                       | T2R5390     | PHP 45,500  |
|                                         | High grade Carbon Fibre mirror covers provide a performance-inspired styling upgrade.                                                                                                                                                                                                                                                                                                                                                                                                                                                                                                                                                                                                                                                                                                                                                                                                                                                                                                                                                                                                                                                                                                                                                                                                                                                                                                                                                                                                                                                                                                                                                                                                                                                                                                                                                                                                                                                                                                                                                                                                                                          | Right Side                |                                                       | T2R5389     | PHP 45,500  |
|                                         | Chrome mirror covers accentuate the stylish design of the exterior mirrors.                                                                                                                                                                                                                                                                                                                                                                                                                                                                                                                                                                                                                                                                                                                                                                                                                                                                                                                                                                                                                                                                                                                                                                                                                                                                                                                                                                                                                                                                                                                                                                                                                                                                                                                                                                                                                                                                                                                                                                                                                                                    | Left Side                 |                                                       | T2R5400     | PHP 18,900  |
| hrome Mirror Covers                     | enionie minor covers accentuate the stylish design of the exterior minors.                                                                                                                                                                                                                                                                                                                                                                                                                                                                                                                                                                                                                                                                                                                                                                                                                                                                                                                                                                                                                                                                                                                                                                                                                                                                                                                                                                                                                                                                                                                                                                                                                                                                                                                                                                                                                                                                                                                                                                                                                                                     | Right Side                |                                                       | T2R5399     | PHP 18,900  |
| ilian Maria Carlera Filan Ball III ara  | High grade Silver Weave Carbon Fibre roll hoops featuring a 2x2 twill weave and a High Gloss lacquered finish. Provide an eye-catching, performance-inspired styling enhancement coupled with weight-saving benefits associated with carbon fibre.                                                                                                                                                                                                                                                                                                                                                                                                                                                                                                                                                                                                                                                                                                                                                                                                                                                                                                                                                                                                                                                                                                                                                                                                                                                                                                                                                                                                                                                                                                                                                                                                                                                                                                                                                                                                                                                                             | Left Side                 | For F TVDF Conventible only                           | T2R23379    | N/A         |
| iilver Weave Carbon Fibre Roll Hoops    |                                                                                                                                                                                                                                                                                                                                                                                                                                                                                                                                                                                                                                                                                                                                                                                                                                                                                                                                                                                                                                                                                                                                                                                                                                                                                                                                                                                                                                                                                                                                                                                                                                                                                                                                                                                                                                                                                                                                                                                                                                                                                                                                | Right Side                | For F-TYPE Convertible only.                          | T2R23378    | N/A         |
|                                         | High grade Carbon Fibre roll hoops featuring a 2x2 twill weave and a High Gloss lacquered finish.                                                                                                                                                                                                                                                                                                                                                                                                                                                                                                                                                                                                                                                                                                                                                                                                                                                                                                                                                                                                                                                                                                                                                                                                                                                                                                                                                                                                                                                                                                                                                                                                                                                                                                                                                                                                                                                                                                                                                                                                                              | Left Side                 | 5 5 7 10 5 0 11 1 1                                   | T2R12565    | N/A         |
| arbon Fibre Roll Hoops                  | Provide a performance-inspired styling enhancement coupled with weight benefits associated with carbon fibre.                                                                                                                                                                                                                                                                                                                                                                                                                                                                                                                                                                                                                                                                                                                                                                                                                                                                                                                                                                                                                                                                                                                                                                                                                                                                                                                                                                                                                                                                                                                                                                                                                                                                                                                                                                                                                                                                                                                                                                                                                  | Right Side                | For F-TYPE Convertible only.                          | T2R12564    | N/A         |
|                                         | Bright finish accents highlight the F-TYPE                                                                                                                                                                                                                                                                                                                                                                                                                                                                                                                                                                                                                                                                                                                                                                                                                                                                                                                                                                                                                                                                                                                                                                                                                                                                                                                                                                                                                                                                                                                                                                                                                                                                                                                                                                                                                                                                                                                                                                                                                                                                                     | Left Side                 | 5 5 TV05 0                                            | T2R5402     | N/A         |
| hrome Roll Hoops                        | exterior styling cues.                                                                                                                                                                                                                                                                                                                                                                                                                                                                                                                                                                                                                                                                                                                                                                                                                                                                                                                                                                                                                                                                                                                                                                                                                                                                                                                                                                                                                                                                                                                                                                                                                                                                                                                                                                                                                                                                                                                                                                                                                                                                                                         | Right Side                | For F-TYPE Convertible only.                          | T2R5401     | N/A         |
|                                         | Provide a dynamic exterior styling                                                                                                                                                                                                                                                                                                                                                                                                                                                                                                                                                                                                                                                                                                                                                                                                                                                                                                                                                                                                                                                                                                                                                                                                                                                                                                                                                                                                                                                                                                                                                                                                                                                                                                                                                                                                                                                                                                                                                                                                                                                                                             | Left Side                 | For F-TYPE Convertible                                | T2R1115     | N/A         |
| loss Black Roll Hoops                   | enhancement.                                                                                                                                                                                                                                                                                                                                                                                                                                                                                                                                                                                                                                                                                                                                                                                                                                                                                                                                                                                                                                                                                                                                                                                                                                                                                                                                                                                                                                                                                                                                                                                                                                                                                                                                                                                                                                                                                                                                                                                                                                                                                                                   | Right Side                | only. Standard fit on F-TYPE<br>V8 S.                 | T2R2248     | N/A         |
| Vind Deflector                          | Simple to fit and remove, the wind deflector reduces air draught and turbulence in the passenger compartment, even at high speeds. Supplied with a Jaguar branded stowage bag.                                                                                                                                                                                                                                                                                                                                                                                                                                                                                                                                                                                                                                                                                                                                                                                                                                                                                                                                                                                                                                                                                                                                                                                                                                                                                                                                                                                                                                                                                                                                                                                                                                                                                                                                                                                                                                                                                                                                                 |                           | For F-TYPE Convertible only. Standard on F-TYPE R.    | T2R11321    | N/A         |