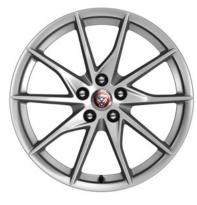

# **WHEELS**

Personalise your vehicle with a selection of alloy wheels featuring a wide range of contemporary and dynamic designs.

18" Style 1024, 10 spoke

18" Style 1036, 10 spoke

18" Style 7017, 7 spoke

19" Style 1023, 10 spoke

# **WHEELS**

19" Style 1026, 10 spoke

19" Style 1026, 10 spoke, Gloss Black Diamond Turned finish

19" Style 5057, 5 split-spoke

19" Style 5058, 5 split-spoke, Technical Grey Diamond Turned finish

19" Style 5101, 5 split-spoke, Silver

19" Style 5101, 5 split-spoke, Gloss Black Diamond Turned finish

19" Style 7013, 7 split-spoke

19" Style 7013, 7 split-spoke, Black

20" Style 1025, 10 spoke

20" Style 1041, 10 spoke, Forged, Satin Black Diamond Turned finish

20" Style 1066, 10 spoke, Gloss Black

20" Style 1066, 10 spoke, Gloss Black Diamond Turned finish

# **WHEELS**

20" Style 5039, 5 split-spoke

20" Style 5039, 5 split-spoke, Gloss Black

20" Style 5041, 5 split-spoke

20" Style 5041, 5 split-spoke, Gloss Black

20" Style 5042, 5 spoke, Forged, Carbon Fibre and Satin Dark Grey Diamond Turned finish

20" Style 5060, 5 spoke

20" Style 5062, Forged, 5 spoke

20" Style 5062, Forged, 5 spoke, Carbon Fibre Silver Weave

20" Style 5102, 5 spoke, Gloss Black

20" Style 5102, 5 spoke, Technical Grey Diamond Turned finish

20" Style 6003, 6 split-spoke, Dark Grey Diamond Turned finish