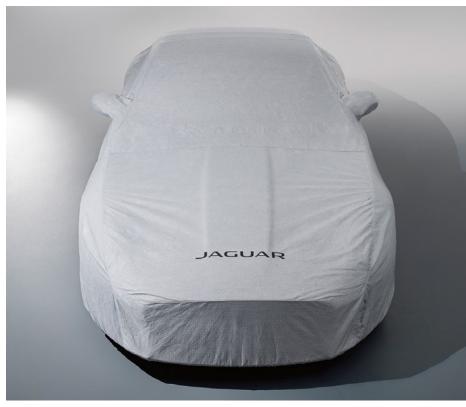

#### **All-Weather Car Cover**

All-weather tailored cover for the F-TYPE with the Jaguar branding. Protect your F-TYPE from the elements, including showers, frost and dust. Quick and easy to fit.

# EXTERIOR PROTECTION

| PRODUCT NAME          | DESCRIPTION                                                                                                                                                          |                                                             | PART NUMBER | PRICE |
|-----------------------|----------------------------------------------------------------------------------------------------------------------------------------------------------------------|-------------------------------------------------------------|-------------|-------|
| All-Weather Car Cover | All-weather tailored cover for the F-TYPE with the Jaguar branding. Protect your F-TYPE from the elements, including showers, frost and dust. Quick and easy to fit. | Not applicable for vehicles fitted with fixed rear spoiler. | T2R4364     | N/A   |