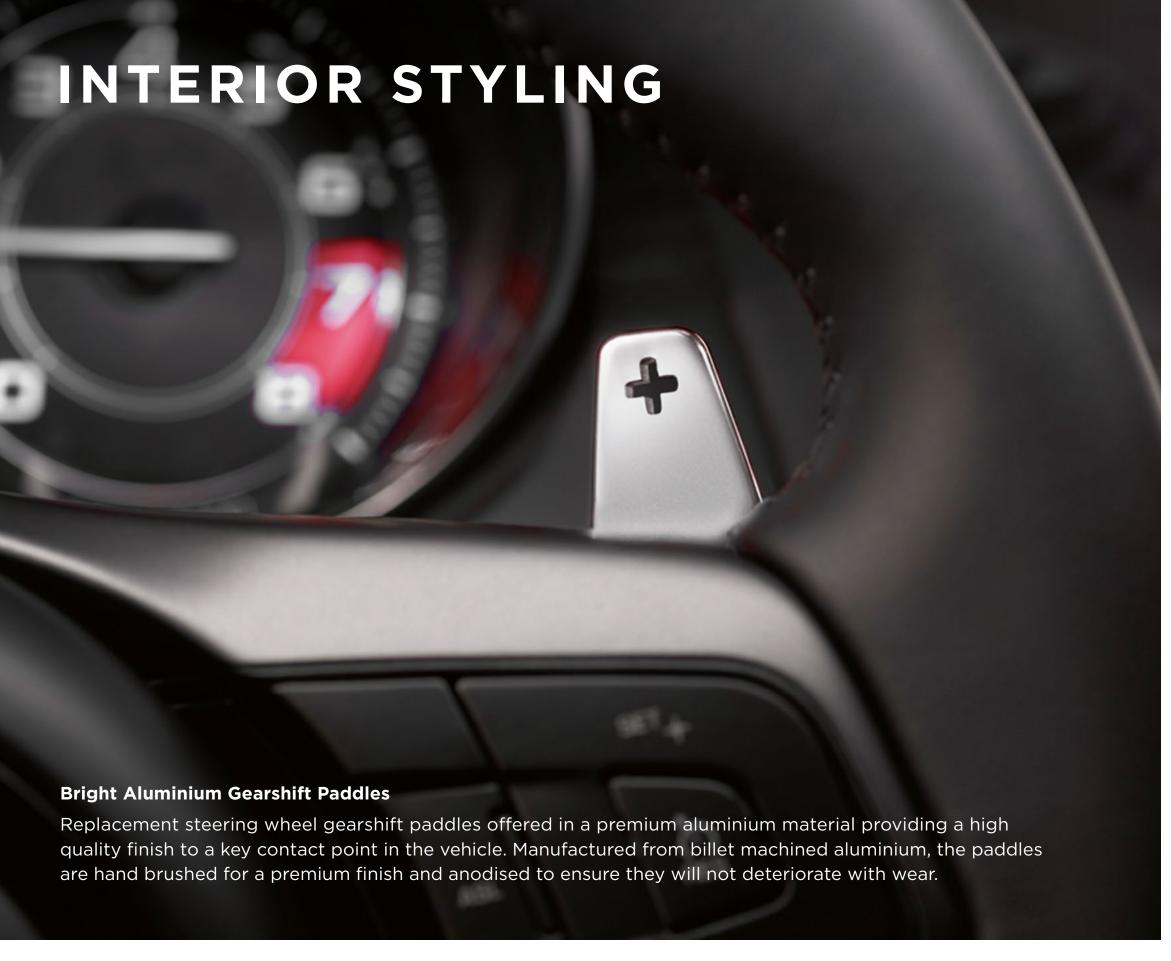

# INTERIOR STYLING Sill Treadplates - Personalised, Illuminated Elegantly styled stainless steel sill treadplate finisher for driver or passenger doors. Illuminates when either the driver or passenger doors are opened. Highlighted by soft phosphor blue lighting. Allows customer to specify a monochrome 'motif' in a choice of approved typefaces/scripts.

# **INTERIOR STYLING**

| PRODUCT NAME                       | DESCRIPTION                                                                                                                                                                                                                                                                                                            |                                          |                        | PART NUMBER | PRICE      |
|------------------------------------|------------------------------------------------------------------------------------------------------------------------------------------------------------------------------------------------------------------------------------------------------------------------------------------------------------------------|------------------------------------------|------------------------|-------------|------------|
| Bright Aluminium Gearshift Paddles | Replacement steering wheel gearshift paddles offered in a premium aluminium material providing a high quality finish to a key contact point in the vehicle. Manufactured from billet machined aluminium, the paddles are hand brushed for a premium finish and anodised to ensure they will not deteriorate with wear. | Automatic transmission only              | Standard on 400 SPORT. | T2R6547MMU  | PHP 51,000 |
|                                    | Elegantly styled stainless steel sill treadplate finisher for driver or passenger doors. Illuminates when either the driver or passenger doors are opened. Highlighted by soft phosphor blue lighting.                                                                                                                 | Illuminated                              |                        | T2R6090     | PHP 63,100 |
| Sill Treadplates                   | Elegantly styled stainless steel sill treadplate finisher for driver or passenger doors. Illuminates when either the driver or passenger doors are opened. Highlighted by soft phosphor blue lighting. Allows customer to specify a monochrome 'motif' in a choice of approved typefaces/scripts.                      | Personalised, Illuminated                |                        | T2R6091     | PHP 95,600 |
|                                    | Elegantly styled stainless steel sill treadplate finisher for driver or passenger doors featuring a distinctly British design.                                                                                                                                                                                         | Union Jack                               |                        | T2R5985     | PHP 29,600 |
| Red Seatbelts                      | Eye-catching red seatbelts offer a sport interior update to the F-TYPE seats.                                                                                                                                                                                                                                          | Left Side                                |                        | T2R25833CJA | PHP 32,000 |
|                                    |                                                                                                                                                                                                                                                                                                                        | Right Side                               |                        | T2R25832CJA | PHP 32,000 |
| and Const Mile                     | Sports mats offered in Ebony feature a unique carpet pile with nubuck edging and                                                                                                                                                                                                                                       | nique carpet pile with nubuck edging and |                        | T2R14121PVJ | PHP 10,600 |
| ports Carpet Mats                  | Jaguar branding.                                                                                                                                                                                                                                                                                                       | RHD                                      |                        | T2R14122PVJ | N/A        |
| www.Comet Mete                     | Luxurious, tailored 2,050gm² pile front carpet mats with embossed Jaguar branding and nubuck edge binding. The premium mats provide a well-appointed finishing touch to the                                                                                                                                            | LHD                                      |                        | T2R16570PVJ | PHP 15,300 |
| uxury Carpet Mats                  | interior.                                                                                                                                                                                                                                                                                                              | RHD                                      |                        | T2R16571PVJ | N/A        |
| oadspace Luxury Carpet Mat         | Luxurious soft luggage mat in Ebony with the Jaguar branding. Deep premium 2,050gm² pile with nubuck edging.                                                                                                                                                                                                           | For Coupé only                           |                        | T2R11270PVJ | PHP 17,900 |