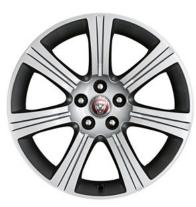

# **WHEELS**

Personalise your vehicle with a selection of alloy wheels featuring a wide range of contemporary and dynamic designs.

18" Style 1024, 10 spoke

18" Style 1036, 10 spoke

18" Style 7017, 7 spoke

19" Style 1023, 10 spoke

# **WHEELS**

19" Style 1026, 10 spoke

19" Style 1026, 10 spoke, Gloss Black Diamond Turned finish

19" Style 5057, 5 split-spoke

19" Style 5058, 5 split-spoke, Technical Grey Diamond Turned finish

19" Style 5101, 5 split-spoke, Silver

19" Style 5101, 5 split-spoke, Gloss Black Diamond Turned finish

19" Style 7013, 7 split-spoke

19" Style 7013, 7 split-spoke, Black

20" Style 1025, 10 spoke

20" Style 1041, 10 spoke, Forged, Satin Black Diamond Turned finish

20" Style 1066, 10 spoke, Gloss Black

20" Style 1066, 10 spoke, Gloss Black Diamond Turned finish

# **WHEELS**

20" Style 5039, 5 split-spoke

20" Style 5039, 5 split-spoke, Gloss Black

20" Style 5041, 5 split-spoke

20" Style 5041, 5 split-spoke, Gloss Black

20" Style 5042, 5 spoke, Forged, Carbon Fibre and Satin Dark Grey Diamond Turned finish

20" Style 5060, 5 spoke

20" Style 5062, Forged, 5 spoke

20" Style 5062, Forged, 5 spoke, Carbon Fibre Silver Weave

20" Style 5102, 5 spoke, Gloss Black

20" Style 5102, 5 spoke, Technical Grey Diamond Turned finish

20" Style 6003, 6 split-spoke, Dark Grey Diamond Turned finish