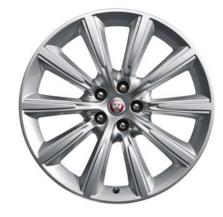

# **WHEELS**

Personalise your vehicle with a selection of alloy wheels featuring a wide range of contemporary and dynamic designs.

18" Style 1024, 10 spoke

18" Style 1036, 10 spoke

18" Style 7017, 7 spoke

19" Style 1023, 10 spoke

# **WHEELS**

19" Style 1026, 10 spoke

19" Style 1026, 10 spoke, Gloss Black Diamond Turned finish

19" Style 5057, 5 split-spoke

19" Style 5058, 5 split-spoke, Technical Grey Diamond Turned finish

19" Style 5101, 5 split-spoke, Silver

19" Style 5101, 5 split-spoke, Gloss Black Diamond Turned finish

19" Style 7013, 7 split-spoke

19" Style 7013, 7 split-spoke, Black

20" Style 1025, 10 spoke

20" Style 1041, 10 spoke, Forged, Satin Black Diamond Turned finish

20" Style 1066, 10 spoke, Gloss Black

20" Style 1066, 10 spoke, Gloss Black Diamond Turned finish

# **WHEELS**

20" Style 5039, 5 split-spoke

20" Style 5039, 5 split-spoke, Gloss Black

20" Style 5041, 5 split-spoke

20" Style 5041, 5 split-spoke, Gloss Black

20" Style 5042, 5 spoke, Forged, Carbon Fibre and Satin Dark Grey Diamond Turned finish

20" Style 5060, 5 spoke

20" Style 5062, Forged, 5 spoke

20" Style 5062, Forged, 5 spoke, Carbon Fibre Silver Weave

20" Style 5102, 5 spoke, Gloss Black

20" Style 5102, 5 spoke, Technical Grey Diamond Turned finish

20" Style 6003, 6 split-spoke, Dark Grey Diamond Turned finish