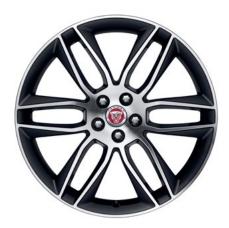

# **WHEELS**

Personalise your vehicle with a selection of alloy wheels featuring a wide range of contemporary and dynamic designs.

18" Style 1024, 10 spoke

18" Style 1036, 10 spoke

18" Style 7017, 7 spoke

19" Style 1023, 10 spoke

# **WHEELS**

19" Style 1026, 10 spoke

19" Style 1026, 10 spoke, Gloss Black Diamond Turned finish

19" Style 5057, 5 split-spoke

19" Style 5058, 5 split-spoke, Technical Grey Diamond Turned finish

19" Style 5101, 5 split-spoke, Silver

19" Style 5101, 5 split-spoke, Gloss Black Diamond Turned finish

19" Style 7013, 7 split-spoke

19" Style 7013, 7 split-spoke, Black

20" Style 1025, 10 spoke

20" Style 1041, 10 spoke, Forged, Satin Black Diamond Turned finish

20" Style 1066, 10 spoke, Gloss Black

20" Style 1066, 10 spoke, Gloss Black Diamond Turned finish

# **WHEELS**

20" Style 5039, 5 split-spoke

20" Style 5039, 5 split-spoke, Gloss Black

20" Style 5041, 5 split-spoke

20" Style 5041, 5 split-spoke, Gloss Black

20" Style 5042, 5 spoke, Forged, Carbon Fibre and Satin Dark Grey Diamond Turned finish

20" Style 5060, 5 spoke

20" Style 5062, Forged, 5 spoke

20" Style 5062, Forged, 5 spoke, Carbon Fibre Silver Weave

20" Style 5102, 5 spoke, Gloss Black

20" Style 5102, 5 spoke, Technical Grey Diamond Turned finish

20" Style 6003, 6 split-spoke, Dark Grey Diamond Turned finish