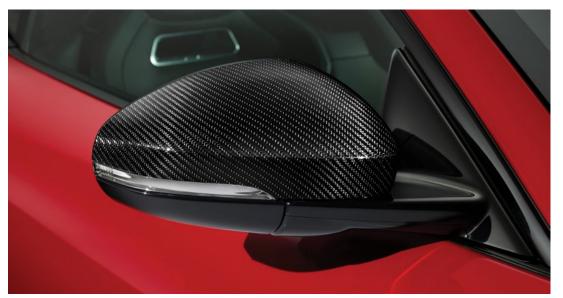

#### **Carbon Fibre Mirror Covers**

High grade Carbon Fibre mirror covers provide a performance-inspired styling upgrade.

**Chrome Roll Hoops** 

Bright finish accents highlight the F-TYPE exterior styling cues.

**Gloss Black Roll Hoops** 

Provide a dynamic exterior styling enhancement.

**Chrome Mirror Covers** 

Chrome mirror covers accentuate the stylish design of the exterior mirrors.

**Fixed Rear Spoiler** 

This retailer fit fixed rear spoiler enhances the F-TYPE exterior styling performance image, without affecting the purity of line.