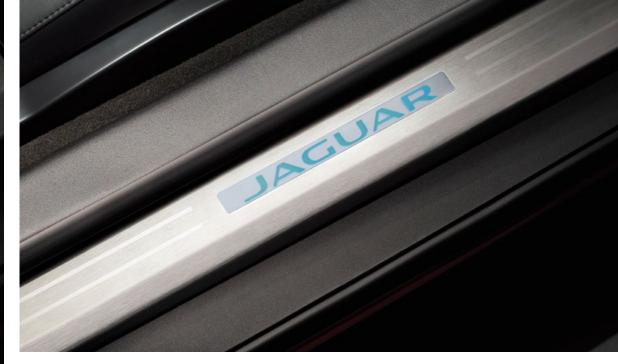

# INTERIOR STYLING Sill Treadplates - Personalised, Illuminated Elegantly styled stainless steel sill treadplate finisher for driver or passenger doors. Illuminates when either the driver or passenger doors are opened. Highlighted by soft phosphor blue lighting. Allows customer to specify a monochrome 'motif' in a choice of approved typefaces/scripts.

#### Sill Treadplates - Illuminated

Elegantly styled stainless steel sill treadplate finisher for driver or passenger doors. Illuminates when either the driver or passenger doors are opened. Highlighted by soft phosphor blue lighting.

# **INTERIOR STYLING**

| PRODUCT NAME                       | DESCRIPTION                                                                                                                                                                                                                                                                                                            |                                          |                        | PART NUMBER | PRICE      |
|------------------------------------|------------------------------------------------------------------------------------------------------------------------------------------------------------------------------------------------------------------------------------------------------------------------------------------------------------------------|------------------------------------------|------------------------|-------------|------------|
| Bright Aluminium Gearshift Paddles | Replacement steering wheel gearshift paddles offered in a premium aluminium material providing a high quality finish to a key contact point in the vehicle. Manufactured from billet machined aluminium, the paddles are hand brushed for a premium finish and anodised to ensure they will not deteriorate with wear. | Automatic transmission only              | Standard on 400 SPORT. | T2R6547MMU  | PHP 51,000 |
|                                    | Elegantly styled stainless steel sill treadplate finisher for driver or passenger doors. Illuminates when either the driver or passenger doors are opened. Highlighted by soft phosphor blue lighting.                                                                                                                 | Illuminated                              |                        | T2R6090     | PHP 63,100 |
| Sill Treadplates                   | Elegantly styled stainless steel sill treadplate finisher for driver or passenger doors. Illuminates when either the driver or passenger doors are opened. Highlighted by soft phosphor blue lighting. Allows customer to specify a monochrome 'motif' in a choice of approved typefaces/scripts.                      | Personalised, Illuminated                |                        | T2R6091     | PHP 95,600 |
|                                    | Elegantly styled stainless steel sill treadplate finisher for driver or passenger doors featuring a distinctly British design.                                                                                                                                                                                         | Union Jack                               |                        | T2R5985     | PHP 29,600 |
| Red Seatbelts                      | Eye-catching red seatbelts offer a sport interior update to the F-TYPE seats.                                                                                                                                                                                                                                          | Left Side                                |                        | T2R25833CJA | PHP 32,000 |
|                                    |                                                                                                                                                                                                                                                                                                                        | Right Side                               |                        | T2R25832CJA | PHP 32,000 |
| and Const Mile                     | Sports mats offered in Ebony feature a unique carpet pile with nubuck edging and                                                                                                                                                                                                                                       | nique carpet pile with nubuck edging and |                        | T2R14121PVJ | PHP 10,600 |
| ports Carpet Mats                  | Jaguar branding.                                                                                                                                                                                                                                                                                                       | RHD                                      |                        | T2R14122PVJ | N/A        |
| www.Comet Mete                     | Luxurious, tailored 2,050gm² pile front carpet mats with embossed Jaguar branding and nubuck edge binding. The premium mats provide a well-appointed finishing touch to the                                                                                                                                            | LHD                                      |                        | T2R16570PVJ | PHP 15,300 |
| uxury Carpet Mats                  | interior.                                                                                                                                                                                                                                                                                                              | RHD                                      |                        | T2R16571PVJ | N/A        |
| oadspace Luxury Carpet Mat         | Luxurious soft luggage mat in Ebony with the Jaguar branding. Deep premium 2,050gm² pile with nubuck edging.                                                                                                                                                                                                           | For Coupé only                           |                        | T2R11270PVJ | PHP 17,900 |