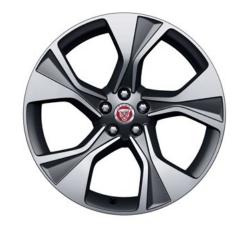

# **WHEELS**

Personalise your vehicle with a selection of alloy wheels featuring a wide range of contemporary and dynamic designs.

18" Style 1024, 10 spoke

18" Style 1036, 10 spoke

18" Style 7017, 7 spoke

19" Style 1023, 10 spoke

# **WHEELS**

19" Style 1026, 10 spoke

19" Style 1026, 10 spoke, Gloss Black Diamond Turned finish

19" Style 5057, 5 split-spoke

19" Style 5058, 5 split-spoke, Technical Grey Diamond Turned finish

19" Style 5101, 5 split-spoke, Silver

19" Style 5101, 5 split-spoke, Gloss Black Diamond Turned finish

19" Style 7013, 7 split-spoke

19" Style 7013, 7 split-spoke, Black

20" Style 1025, 10 spoke

20" Style 1041, 10 spoke, Forged, Satin Black Diamond Turned finish

20" Style 1066, 10 spoke, Gloss Black

20" Style 1066, 10 spoke, Gloss Black Diamond Turned finish

# **WHEELS**

20" Style 5039, 5 split-spoke

20" Style 5039, 5 split-spoke, Gloss Black

20" Style 5041, 5 split-spoke

20" Style 5041, 5 split-spoke, Gloss Black

20" Style 5042, 5 spoke, Forged, Carbon Fibre and Satin Dark Grey Diamond Turned finish

20" Style 5060, 5 spoke

20" Style 5062, Forged, 5 spoke

20" Style 5062, Forged, 5 spoke, Carbon Fibre Silver Weave

20" Style 5102, 5 spoke, Gloss Black

20" Style 5102, 5 spoke, Technical Grey Diamond Turned finish

20" Style 6003, 6 split-spoke, Dark Grey Diamond Turned finish