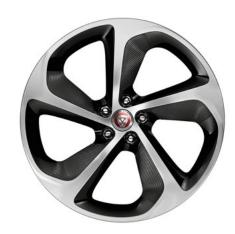

# **WHEELS**

Personalise your vehicle with a selection of alloy wheels featuring a wide range of contemporary and dynamic designs.

18" Style 1024, 10 spoke

18" Style 1036, 10 spoke

18" Style 7017, 7 spoke

19" Style 1023, 10 spoke

# **WHEELS**

19" Style 1026, 10 spoke

19" Style 1026, 10 spoke, Gloss Black Diamond Turned finish

19" Style 5057, 5 split-spoke

19" Style 5058, 5 split-spoke, Technical Grey Diamond Turned finish

19" Style 5101, 5 split-spoke, Silver

19" Style 5101, 5 split-spoke, Gloss Black Diamond Turned finish

19" Style 7013, 7 split-spoke

19" Style 7013, 7 split-spoke, Black

20" Style 1025, 10 spoke

20" Style 1041, 10 spoke, Forged, Satin Black Diamond Turned finish

20" Style 1066, 10 spoke, Gloss Black

20" Style 1066, 10 spoke, Gloss Black Diamond Turned finish

# **WHEELS**

20" Style 5039, 5 split-spoke

20" Style 5039, 5 split-spoke, Gloss Black

20" Style 5041, 5 split-spoke

20" Style 5041, 5 split-spoke, Gloss Black

20" Style 5042, 5 spoke, Forged, Carbon Fibre and Satin Dark Grey Diamond Turned finish

20" Style 5060, 5 spoke

20" Style 5062, Forged, 5 spoke

20" Style 5062, Forged, 5 spoke, Carbon Fibre Silver Weave

20" Style 5102, 5 spoke, Gloss Black

20" Style 5102, 5 spoke, Technical Grey Diamond Turned finish

20" Style 6003, 6 split-spoke, Dark Grey Diamond Turned finish