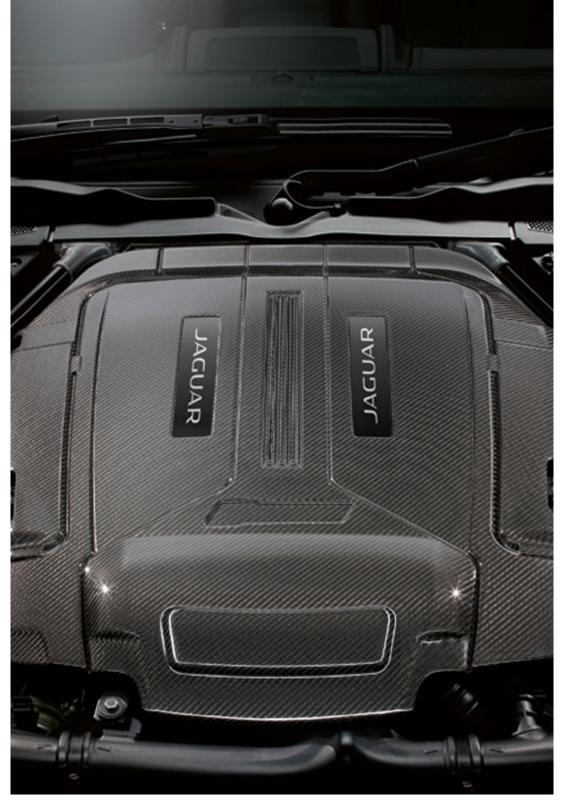

#### **Carbon Fibre Engine Cover**

Carbon Fibre engine cover provides weight benefits and premium finish to the engine compartment. Features Jaguar branding.

# **EXTERIOR STYLING**

| PRODUCT NAME                            | DESCRIPTION                                                                                                                                                                                                                                                                                                                                                                                                                                                                                                                                                                                                                                                                                                                                                                                                                                                                                                                                                                                                                                                                                                                                                                                                                                                                                                                                                                                                                                                                                                                                                                                                                                                                                                                                                                                                                                                                                                                                                                                                                                                                                                                    |                           |                                                       | PART NUMBER | PRICE       |
|-----------------------------------------|--------------------------------------------------------------------------------------------------------------------------------------------------------------------------------------------------------------------------------------------------------------------------------------------------------------------------------------------------------------------------------------------------------------------------------------------------------------------------------------------------------------------------------------------------------------------------------------------------------------------------------------------------------------------------------------------------------------------------------------------------------------------------------------------------------------------------------------------------------------------------------------------------------------------------------------------------------------------------------------------------------------------------------------------------------------------------------------------------------------------------------------------------------------------------------------------------------------------------------------------------------------------------------------------------------------------------------------------------------------------------------------------------------------------------------------------------------------------------------------------------------------------------------------------------------------------------------------------------------------------------------------------------------------------------------------------------------------------------------------------------------------------------------------------------------------------------------------------------------------------------------------------------------------------------------------------------------------------------------------------------------------------------------------------------------------------------------------------------------------------------------|---------------------------|-------------------------------------------------------|-------------|-------------|
| Fixed Rear Spoiler*                     | This Retailer fit fixed rear spoiler enhances the F-TYPE exterior styling performance image, without affecting the purity of line.                                                                                                                                                                                                                                                                                                                                                                                                                                                                                                                                                                                                                                                                                                                                                                                                                                                                                                                                                                                                                                                                                                                                                                                                                                                                                                                                                                                                                                                                                                                                                                                                                                                                                                                                                                                                                                                                                                                                                                                             | For Coupé only            | Supplied in a primed condition for retailer painting. | T2R25912LML | PHP 110,000 |
| Carbon Fibre Rear Diffuser              | Statement exterior styling accessory to replace the standard rear valance with a performance diffuser featuring aero blades for optimised air flow. High grade Carbon Fibre featuring a 2x2 twill weave and a High Gloss lacquered finish. Provides weight benefits associated with carbon fibre.                                                                                                                                                                                                                                                                                                                                                                                                                                                                                                                                                                                                                                                                                                                                                                                                                                                                                                                                                                                                                                                                                                                                                                                                                                                                                                                                                                                                                                                                                                                                                                                                                                                                                                                                                                                                                              | For i4 and V6 models only |                                                       | T2R5391     | PHP 355,000 |
| Carbon Fibre Engine Cover               | Carbon Fibre engine cover provides weight benefits and premium finish to the engine compartment. Features Jaguar branding.                                                                                                                                                                                                                                                                                                                                                                                                                                                                                                                                                                                                                                                                                                                                                                                                                                                                                                                                                                                                                                                                                                                                                                                                                                                                                                                                                                                                                                                                                                                                                                                                                                                                                                                                                                                                                                                                                                                                                                                                     |                           | Not applicable for AWD or i4 models.                  | T2R8019     | PHP 293,000 |
| Jaguar Performance Calipers             | Performance inspired cosmetic upgrade of red caliper front and rear.                                                                                                                                                                                                                                                                                                                                                                                                                                                                                                                                                                                                                                                                                                                                                                                                                                                                                                                                                                                                                                                                                                                                                                                                                                                                                                                                                                                                                                                                                                                                                                                                                                                                                                                                                                                                                                                                                                                                                                                                                                                           |                           | Not available for AWD models.                         | T2R9300     | PHP 170,000 |
|                                         | High grade Silver Weave Carbon Fibre mirror covers provide a performance-inspired                                                                                                                                                                                                                                                                                                                                                                                                                                                                                                                                                                                                                                                                                                                                                                                                                                                                                                                                                                                                                                                                                                                                                                                                                                                                                                                                                                                                                                                                                                                                                                                                                                                                                                                                                                                                                                                                                                                                                                                                                                              | Left Side                 |                                                       | T2R25196    | PHP 50,400  |
| Silver Weave Carbon Fibre Mirror Covers | styling enhancement. Featuring a 2x2 twill weave with an eye-catching aluminium thread and a High Gloss lacquered finish.                                                                                                                                                                                                                                                                                                                                                                                                                                                                                                                                                                                                                                                                                                                                                                                                                                                                                                                                                                                                                                                                                                                                                                                                                                                                                                                                                                                                                                                                                                                                                                                                                                                                                                                                                                                                                                                                                                                                                                                                      | Right Side                |                                                       | T2R25195    | PHP 50,400  |
| Carbon Fibre Mirror Covers              | Uinh and Code a Fibra aring a company of a code and a code a code and a code a code a code a code a | Left Side                 |                                                       | T2R5390     | PHP 45,500  |
|                                         | High grade Carbon Fibre mirror covers provide a performance-inspired styling upgrade.                                                                                                                                                                                                                                                                                                                                                                                                                                                                                                                                                                                                                                                                                                                                                                                                                                                                                                                                                                                                                                                                                                                                                                                                                                                                                                                                                                                                                                                                                                                                                                                                                                                                                                                                                                                                                                                                                                                                                                                                                                          | Right Side                |                                                       | T2R5389     | PHP 45,500  |
|                                         | Chrome mirror covers accentuate the stylish design of the exterior mirrors.                                                                                                                                                                                                                                                                                                                                                                                                                                                                                                                                                                                                                                                                                                                                                                                                                                                                                                                                                                                                                                                                                                                                                                                                                                                                                                                                                                                                                                                                                                                                                                                                                                                                                                                                                                                                                                                                                                                                                                                                                                                    | Left Side                 |                                                       | T2R5400     | PHP 18,900  |
| hrome Mirror Covers                     | enionie minor covers accentuate the stylish design of the exterior minors.                                                                                                                                                                                                                                                                                                                                                                                                                                                                                                                                                                                                                                                                                                                                                                                                                                                                                                                                                                                                                                                                                                                                                                                                                                                                                                                                                                                                                                                                                                                                                                                                                                                                                                                                                                                                                                                                                                                                                                                                                                                     | Right Side                |                                                       | T2R5399     | PHP 18,900  |
| ilian Maria Carlera Filan Ball III ara  | High grade Silver Weave Carbon Fibre roll hoops featuring a 2x2 twill weave and a High Gloss lacquered finish. Provide an eye-catching, performance-inspired styling enhancement coupled with weight-saving benefits associated with carbon fibre.                                                                                                                                                                                                                                                                                                                                                                                                                                                                                                                                                                                                                                                                                                                                                                                                                                                                                                                                                                                                                                                                                                                                                                                                                                                                                                                                                                                                                                                                                                                                                                                                                                                                                                                                                                                                                                                                             | Left Side                 | For F TVDF Conventible only                           | T2R23379    | N/A         |
| iilver Weave Carbon Fibre Roll Hoops    |                                                                                                                                                                                                                                                                                                                                                                                                                                                                                                                                                                                                                                                                                                                                                                                                                                                                                                                                                                                                                                                                                                                                                                                                                                                                                                                                                                                                                                                                                                                                                                                                                                                                                                                                                                                                                                                                                                                                                                                                                                                                                                                                | Right Side                | For F-TYPE Convertible only.                          | T2R23378    | N/A         |
|                                         | High grade Carbon Fibre roll hoops featuring a 2x2 twill weave and a High Gloss lacquered finish.                                                                                                                                                                                                                                                                                                                                                                                                                                                                                                                                                                                                                                                                                                                                                                                                                                                                                                                                                                                                                                                                                                                                                                                                                                                                                                                                                                                                                                                                                                                                                                                                                                                                                                                                                                                                                                                                                                                                                                                                                              | Left Side                 | 5 5 7 10 5 0 11 1 1                                   | T2R12565    | N/A         |
| arbon Fibre Roll Hoops                  | Provide a performance-inspired styling enhancement coupled with weight benefits associated with carbon fibre.                                                                                                                                                                                                                                                                                                                                                                                                                                                                                                                                                                                                                                                                                                                                                                                                                                                                                                                                                                                                                                                                                                                                                                                                                                                                                                                                                                                                                                                                                                                                                                                                                                                                                                                                                                                                                                                                                                                                                                                                                  | Right Side                | For F-TYPE Convertible only.                          | T2R12564    | N/A         |
|                                         | Bright finish accents highlight the F-TYPE                                                                                                                                                                                                                                                                                                                                                                                                                                                                                                                                                                                                                                                                                                                                                                                                                                                                                                                                                                                                                                                                                                                                                                                                                                                                                                                                                                                                                                                                                                                                                                                                                                                                                                                                                                                                                                                                                                                                                                                                                                                                                     | Left Side                 | 5 5 TV05 0                                            | T2R5402     | N/A         |
| hrome Roll Hoops                        | exterior styling cues.                                                                                                                                                                                                                                                                                                                                                                                                                                                                                                                                                                                                                                                                                                                                                                                                                                                                                                                                                                                                                                                                                                                                                                                                                                                                                                                                                                                                                                                                                                                                                                                                                                                                                                                                                                                                                                                                                                                                                                                                                                                                                                         | Right Side                | For F-TYPE Convertible only.                          | T2R5401     | N/A         |
|                                         | Provide a dynamic exterior styling                                                                                                                                                                                                                                                                                                                                                                                                                                                                                                                                                                                                                                                                                                                                                                                                                                                                                                                                                                                                                                                                                                                                                                                                                                                                                                                                                                                                                                                                                                                                                                                                                                                                                                                                                                                                                                                                                                                                                                                                                                                                                             | Left Side                 | For F-TYPE Convertible                                | T2R1115     | N/A         |
| loss Black Roll Hoops                   | enhancement.                                                                                                                                                                                                                                                                                                                                                                                                                                                                                                                                                                                                                                                                                                                                                                                                                                                                                                                                                                                                                                                                                                                                                                                                                                                                                                                                                                                                                                                                                                                                                                                                                                                                                                                                                                                                                                                                                                                                                                                                                                                                                                                   | Right Side                | only. Standard fit on F-TYPE<br>V8 S.                 | T2R2248     | N/A         |
| Vind Deflector                          | Simple to fit and remove, the wind deflector reduces air draught and turbulence in the passenger compartment, even at high speeds. Supplied with a Jaguar branded stowage bag.                                                                                                                                                                                                                                                                                                                                                                                                                                                                                                                                                                                                                                                                                                                                                                                                                                                                                                                                                                                                                                                                                                                                                                                                                                                                                                                                                                                                                                                                                                                                                                                                                                                                                                                                                                                                                                                                                                                                                 |                           | For F-TYPE Convertible only. Standard on F-TYPE R.    | T2R11321    | N/A         |