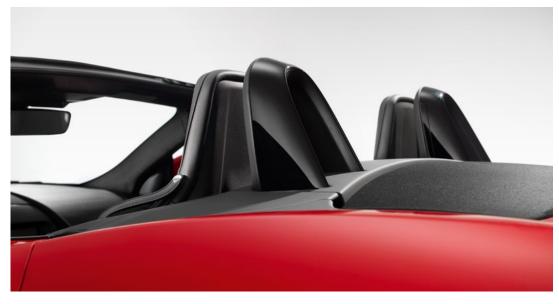

# **EXPERIENCE JAGUAR ACCESSORIES**

Vehicle shown on this page is fitted with Gloss Black Mirror Covers and Gloss Black Roll Hoops.

Your new Jaguar F-TYPE was designed to handle every twist and turn flawlessly and elegantly. With this in mind, our exclusively designed range of Jaguar accessories will live up to your high standards and maintain the aesthetics of your Jaguar. We offer a wide range of stylish and practical interior and exterior accessories to suit every lifestyle, whether you're looking for design features, wheels, or wheel accessories.

#### **Carbon Fibre Roll Hoops**

High grade Carbon Fibre roll hoops featuring a 2x2 twill weave and a High Gloss lacquered finish. Provide a performance-inspired styling enhancement coupled with weight benefits associated with carbon fibre.

**Gloss Black Roll Hoops** 

Provide a dynamic exterior styling enhancement.

**Chrome Mirror Covers** 

Chrome mirror covers accentuate the stylish design of the exterior mirrors.

**Fixed Rear Spoiler** 

This retailer fit fixed rear spoiler enhances the F-TYPE exterior styling performance image, without affecting the purity of line.