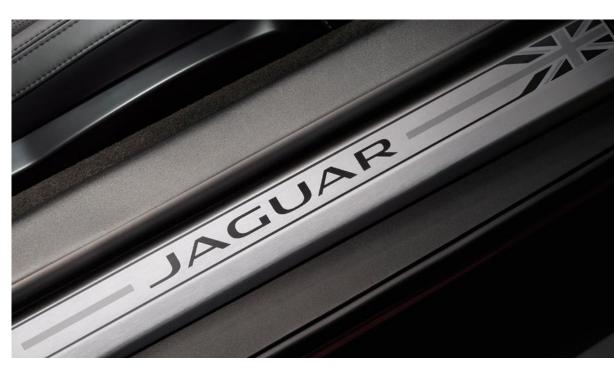

#### **Sill Treadplates - Union Jack**

Elegantly styled stainless steel sill treadplate finisher for driver or passenger doors featuring a distinctly British design.

# **INTERIOR STYLING**

| PRODUCT NAME                       | DESCRIPTION                                                                                                                                                                                                                                                                                                            |                                          |                        | PART NUMBER | PRICE      |
|------------------------------------|------------------------------------------------------------------------------------------------------------------------------------------------------------------------------------------------------------------------------------------------------------------------------------------------------------------------|------------------------------------------|------------------------|-------------|------------|
| Bright Aluminium Gearshift Paddles | Replacement steering wheel gearshift paddles offered in a premium aluminium material providing a high quality finish to a key contact point in the vehicle. Manufactured from billet machined aluminium, the paddles are hand brushed for a premium finish and anodised to ensure they will not deteriorate with wear. | Automatic transmission only              | Standard on 400 SPORT. | T2R6547MMU  | PHP 51,000 |
|                                    | Elegantly styled stainless steel sill treadplate finisher for driver or passenger doors. Illuminates when either the driver or passenger doors are opened. Highlighted by soft phosphor blue lighting.                                                                                                                 | Illuminated                              |                        | T2R6090     | PHP 63,100 |
| Sill Treadplates                   | Elegantly styled stainless steel sill treadplate finisher for driver or passenger doors. Illuminates when either the driver or passenger doors are opened. Highlighted by soft phosphor blue lighting. Allows customer to specify a monochrome 'motif' in a choice of approved typefaces/scripts.                      | Personalised, Illuminated                |                        | T2R6091     | PHP 95,600 |
|                                    | Elegantly styled stainless steel sill treadplate finisher for driver or passenger doors featuring a distinctly British design.                                                                                                                                                                                         | Union Jack                               |                        | T2R5985     | PHP 29,600 |
| Red Seatbelts                      | Eye-catching red seatbelts offer a sport interior update to the F-TYPE seats.                                                                                                                                                                                                                                          | Left Side                                |                        | T2R25833CJA | PHP 32,000 |
|                                    |                                                                                                                                                                                                                                                                                                                        | Right Side                               |                        | T2R25832CJA | PHP 32,000 |
| and Const Mile                     | Sports mats offered in Ebony feature a unique carpet pile with nubuck edging and                                                                                                                                                                                                                                       | nique carpet pile with nubuck edging and |                        | T2R14121PVJ | PHP 10,600 |
| ports Carpet Mats                  | Jaguar branding.                                                                                                                                                                                                                                                                                                       | RHD                                      |                        | T2R14122PVJ | N/A        |
| www.Comet Mete                     | Luxurious, tailored 2,050gm² pile front carpet mats with embossed Jaguar branding and nubuck edge binding. The premium mats provide a well-appointed finishing touch to the                                                                                                                                            | LHD                                      |                        | T2R16570PVJ | PHP 15,300 |
| uxury Carpet Mats                  | interior.                                                                                                                                                                                                                                                                                                              | RHD                                      |                        | T2R16571PVJ | N/A        |
| oadspace Luxury Carpet Mat         | Luxurious soft luggage mat in Ebony with the Jaguar branding. Deep premium 2,050gm² pile with nubuck edging.                                                                                                                                                                                                           | For Coupé only                           |                        | T2R11270PVJ | PHP 17,900 |