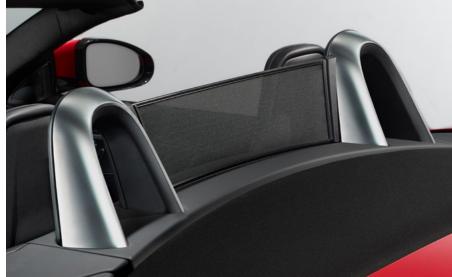

**Gloss Black Roll Hoops** 

Provide a dynamic exterior styling enhancement.

**Chrome Mirror Covers** 

Chrome mirror covers accentuate the stylish design of the exterior mirrors.

**Fixed Rear Spoiler** 

This retailer fit fixed rear spoiler enhances the F-TYPE exterior styling performance image, without affecting the purity of line.

#### **Wind Deflector**

Simple to fit and remove, the wind deflector reduces air draught and turbulence in the passenger compartment, even at high speeds. Supplied with a Jaguar branded stowage bag.