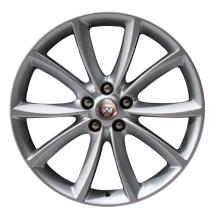

# **WHEELS**

Personalise your vehicle with a selection of alloy wheels featuring a wide range of contemporary and dynamic designs.

18" Style 1024, 10 spoke

18" Style 1036, 10 spoke

18" Style 7017, 7 spoke

19" Style 1023, 10 spoke

# **WHEELS**

19" Style 1026, 10 spoke

19" Style 1026, 10 spoke, Gloss Black Diamond Turned finish

19" Style 5057, 5 split-spoke

19" Style 5058, 5 split-spoke, Technical Grey Diamond Turned finish

19" Style 5101, 5 split-spoke, Silver

19" Style 5101, 5 split-spoke, Gloss Black Diamond Turned finish

19" Style 7013, 7 split-spoke

19" Style 7013, 7 split-spoke, Black

20" Style 1025, 10 spoke

20" Style 1041, 10 spoke, Forged, Satin Black Diamond Turned finish

20" Style 1066, 10 spoke, Gloss Black

20" Style 1066, 10 spoke, Gloss Black Diamond Turned finish

# **WHEELS**

20" Style 5039, 5 split-spoke

20" Style 5039, 5 split-spoke, Gloss Black

20" Style 5041, 5 split-spoke

20" Style 5041, 5 split-spoke, Gloss Black

20" Style 5042, 5 spoke, Forged, Carbon Fibre and Satin Dark Grey Diamond Turned finish

20" Style 5060, 5 spoke

20" Style 5062, Forged, 5 spoke

20" Style 5062, Forged, 5 spoke, Carbon Fibre Silver Weave

20" Style 5102, 5 spoke, Gloss Black

20" Style 5102, 5 spoke, Technical Grey Diamond Turned finish

20" Style 6003, 6 split-spoke, Dark Grey Diamond Turned finish