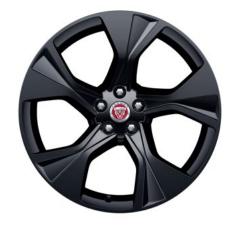

# **WHEELS**

Personalise your vehicle with a selection of alloy wheels featuring a wide range of contemporary and dynamic designs.

18" Style 1024, 10 spoke

18" Style 1036, 10 spoke

18" Style 7017, 7 spoke

19" Style 1023, 10 spoke

# **WHEELS**

19" Style 1026, 10 spoke

19" Style 1026, 10 spoke, Gloss Black Diamond Turned finish

19" Style 5057, 5 split-spoke

19" Style 5058, 5 split-spoke, Technical Grey Diamond Turned finish

19" Style 5101, 5 split-spoke, Silver

19" Style 5101, 5 split-spoke, Gloss Black Diamond Turned finish

19" Style 7013, 7 split-spoke

19" Style 7013, 7 split-spoke, Black

20" Style 1025, 10 spoke

20" Style 1041, 10 spoke, Forged, Satin Black Diamond Turned finish

20" Style 1066, 10 spoke, Gloss Black

20" Style 1066, 10 spoke, Gloss Black Diamond Turned finish

# **WHEELS**

20" Style 5039, 5 split-spoke

20" Style 5039, 5 split-spoke, Gloss Black

20" Style 5041, 5 split-spoke

20" Style 5041, 5 split-spoke, Gloss Black

20" Style 5042, 5 spoke, Forged, Carbon Fibre and Satin Dark Grey Diamond Turned finish

20" Style 5060, 5 spoke

20" Style 5062, Forged, 5 spoke

20" Style 5062, Forged, 5 spoke, Carbon Fibre Silver Weave

20" Style 5102, 5 spoke, Gloss Black

20" Style 5102, 5 spoke, Technical Grey Diamond Turned finish

20" Style 6003, 6 split-spoke, Dark Grey Diamond Turned finish