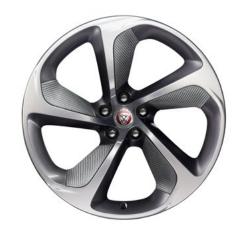

# **WHEELS**

Personalise your vehicle with a selection of alloy wheels featuring a wide range of contemporary and dynamic designs.

18" Style 1024, 10 spoke

18" Style 1036, 10 spoke

18" Style 7017, 7 spoke

19" Style 1023, 10 spoke

# **WHEELS**

19" Style 1026, 10 spoke

19" Style 1026, 10 spoke, Gloss Black Diamond Turned finish

19" Style 5057, 5 split-spoke

19" Style 5058, 5 split-spoke, Technical Grey Diamond Turned finish

19" Style 5101, 5 split-spoke, Silver

19" Style 5101, 5 split-spoke, Gloss Black Diamond Turned finish

19" Style 7013, 7 split-spoke

19" Style 7013, 7 split-spoke, Black

20" Style 1025, 10 spoke

20" Style 1041, 10 spoke, Forged, Satin Black Diamond Turned finish

20" Style 1066, 10 spoke, Gloss Black

20" Style 1066, 10 spoke, Gloss Black Diamond Turned finish

# **WHEELS**

20" Style 5039, 5 split-spoke

20" Style 5039, 5 split-spoke, Gloss Black

20" Style 5041, 5 split-spoke

20" Style 5041, 5 split-spoke, Gloss Black

20" Style 5042, 5 spoke, Forged, Carbon Fibre and Satin Dark Grey Diamond Turned finish

20" Style 5060, 5 spoke

20" Style 5062, Forged, 5 spoke

20" Style 5062, Forged, 5 spoke, Carbon Fibre Silver Weave

20" Style 5102, 5 spoke, Gloss Black

20" Style 5102, 5 spoke, Technical Grey Diamond Turned finish

20" Style 6003, 6 split-spoke, Dark Grey Diamond Turned finish