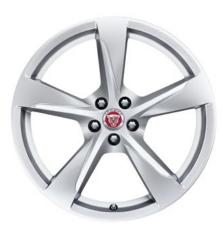

# **WHEELS**

Personalise your vehicle with a selection of alloy wheels featuring a wide range of contemporary and dynamic designs.

18" Style 1024, 10 spoke

18" Style 1036, 10 spoke

18" Style 7017, 7 spoke

19" Style 1023, 10 spoke

# **WHEELS**

19" Style 1026, 10 spoke

19" Style 1026, 10 spoke, Gloss Black Diamond Turned finish

19" Style 5057, 5 split-spoke

19" Style 5058, 5 split-spoke, Technical Grey Diamond Turned finish

19" Style 5101, 5 split-spoke, Silver

19" Style 5101, 5 split-spoke, Gloss Black Diamond Turned finish

19" Style 7013, 7 split-spoke

19" Style 7013, 7 split-spoke, Black

20" Style 1025, 10 spoke

20" Style 1041, 10 spoke, Forged, Satin Black Diamond Turned finish

20" Style 1066, 10 spoke, Gloss Black

20" Style 1066, 10 spoke, Gloss Black Diamond Turned finish

# **WHEELS**

20" Style 5039, 5 split-spoke

20" Style 5039, 5 split-spoke, Gloss Black

20" Style 5041, 5 split-spoke

20" Style 5041, 5 split-spoke, Gloss Black

20" Style 5042, 5 spoke, Forged, Carbon Fibre and Satin Dark Grey Diamond Turned finish

20" Style 5060, 5 spoke

20" Style 5062, Forged, 5 spoke

20" Style 5062, Forged, 5 spoke, Carbon Fibre Silver Weave

20" Style 5102, 5 spoke, Gloss Black

20" Style 5102, 5 spoke, Technical Grey Diamond Turned finish

20" Style 6003, 6 split-spoke, Dark Grey Diamond Turned finish