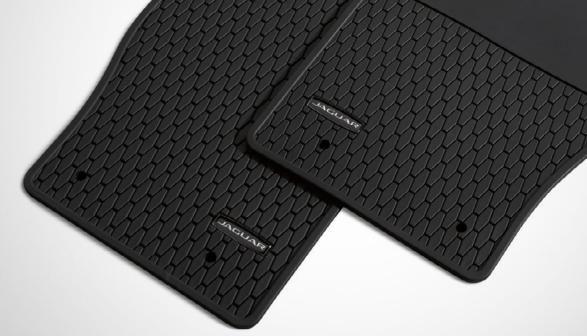

#### **Luxury Carpet Mats**

Luxurious, tailored 2,050gm<sup>2</sup> pile front carpet mats with embossed Jaguar branding and nubuck edge binding. The premium mats provide a well-appointed finishing touch to the interior.

#### **Rubber Mats**

Hard wearing Jaguar branded rubber mats provide added protection for your vehicle's carpets.