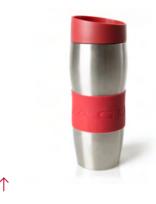

#### TRAVEL MUG STAINLESS STEEL

Stainless steel Travel Mug with Red silicone grip. Branded with Jaguar wordmark.

RED

50JDMG898RDA