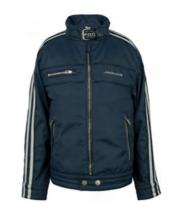

#### **BOYS' DRIVERS JACKET**

Drivers Jacket for boys with three zip pockets, interior quilting and buckle to the neck. Features Jaguar wordmark to the chest and white stripes to both arms.

NAVY

| AGE 2   | 50JBJC538NVO |
|---------|--------------|
| GE 3-4  | 50JBJC538NVP |
| NGE 5-6 | 50JBJC538NVQ |
| GE 7-8  | 50JBJC538NVR |
| GE 9-10 | 50JBJC538NVS |