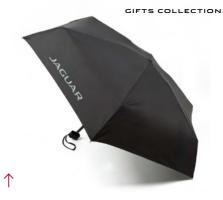

#### **POCKET UMBRELLA**

Handy travel umbrella. Automatic open and close feature. Aluminium construction with a soft-touch

BLACK

50JEUM121BKA