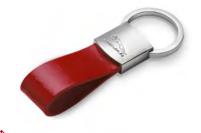

#### LEATHER LOOP KEYRING

Brushed metal keyring with leather loop. Pull and twist key lock mechanism.

BLACK

50JDKR916BKA

#### LEATHER LOOP KEYRING

Brushed metal keyring with leather loop. Pull and twist key lock mechanism.

DED

50JDKR915RDA