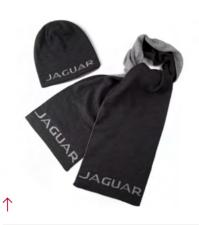

#### HAT AND SCARF SET

Unisex reversible hat and scarf set. Featuring a Jaguar wordmark, with reverse featuring a subtle Leaper woven side tab.

BLACK

50JBGF347BKA

 $\uparrow$ 