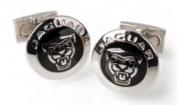

#### **GROWLER GRAPHIC CUFFLINKS**

Cufflinks with a Growler graphic to the front and Jaguar logo on the swivel back.

-----

RED

50JACL275RDA

#### **GROWLER GRAPHIC CUFFLINKS**

Cufflinks with a Growler graphic to the front and Jaguar logo on the swivel back.

BLACK

50JACL275BKA

 $\wedge$ 