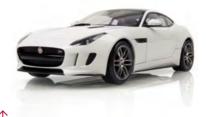

#### F-TYPE COUPE 1:18 SCALE MODEL

Our 1:18 scale model of the F-TYPE Coupe in Polaris White. Finely crafted from resin on a black plinth. A reproduction worthy of the collector.

-----

**POLARIS WHITE** 

50JDDC997WTW