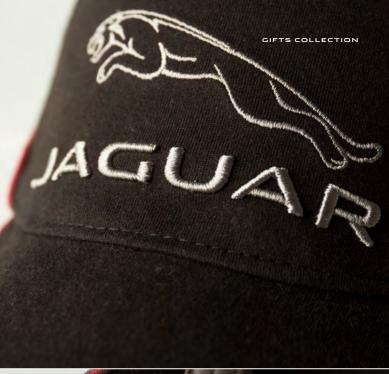

#### LEAPER LOGO CAP

Jaguar Leaper branded cap. Adjustable buckle and contrast panel details. Includes an embossed underpeak lozenge design.

.....

BLACK

50JDCH845BKA