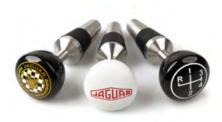

#### HERITAGE E-TYPE BOTTLE **STOPPERS**

Set of three Jaguar stoppers for wine bottles. Design based on historic Jaguar gear stick designs. Shaped from stainless steel with rubber stoppers.