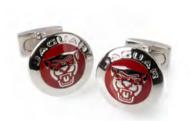

#### **GROWLER GRAPHIC CUFFLINKS**

Cufflinks with a Growler graphic to the front and Jaguar logo on the swivel back.

-----

RED

50JACL275RDA

#### **GROWLER GRAPHIC CUFFLINKS**

Cufflinks with a Growler graphic to the front and Jaguar logo on the swivel back.

BLACK

50JACL275BKA

 $\wedge$ 