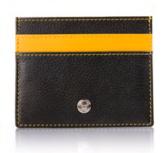

#### ULTIMATE CARD CASE

Black leather Card Case. Features Performance Yellow contrast details, centre compartment and four card slots. Chrome Growler stud to the front and embossed Jaguar wordmark to the back.

BLACK

50JDLG717BKA