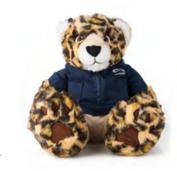

#### **TEDDY BEAR CUB**

Fun and friendly Jaguar Cub soft toy, dressed in racing gear.

\_\_\_\_\_

50JDTY744BNA