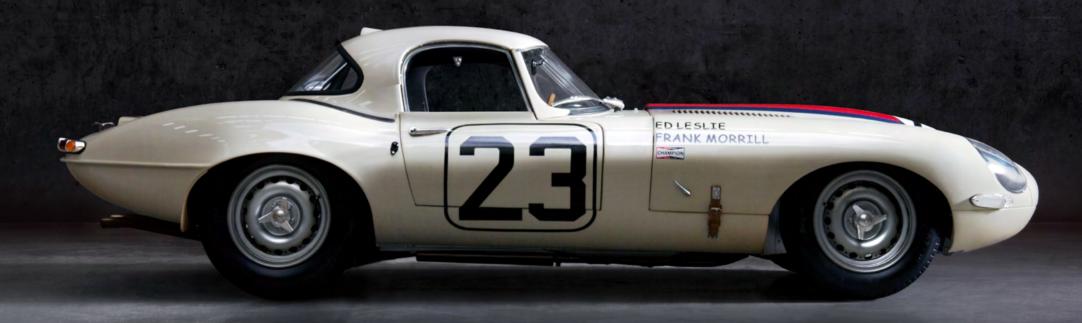

### ICONIC & IMMORTAL

The Jaguar Lightweight E-type racer. The original champion. Winner of Florida's 12 Hours of Sebring, its pioneering design, red and blue stripes and iconic no. 23 inspired a generation of racing fans. Now it's the inspiration for our Heritage Collection. On your marks. Get set. Gift.