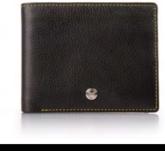

#### **ULTIMATE WALLET**

Black leather wallet that's understated but unmistakable. Features chrome Growler stud with F-TYPE Performance Yellow stitching interior. Two inner compartments and eight card slots.

BLACK

50JDLG718BKA