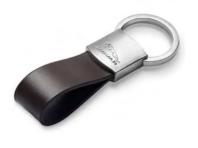

#### LEATHER LOOP KEYRING

Brushed metal keyring with leather loop. Pull and twist key lock mechanism.

BLACK

50JDKR916BKA

#### LEATHER LOOP KEYRING

Brushed metal keyring with leather loop. Pull and twist key lock mechanism.

DED

50JDKR915RDA