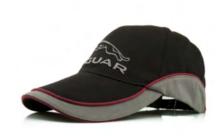

#### LEAPER LOGO CAP

Jaguar Leaper branded cap. Adjustable buckle and contrast panel details. Includes an embossed underpeak lozenge design.

.....

BLACK

50JDCH845BKA