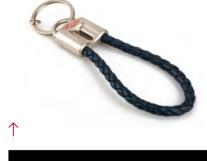

#### HERITAGE E-TYPE LEATHER **LOOP KEYING**

Navy plaited Leather Loop Keyring with distinctive Jaguar Heritage branding.

NAVY

50JDKR984NVA