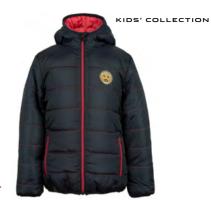

#### **BOYS' DRIVERS JACKET**

Drivers Jacket for boys with three zip pockets, interior quilting and buckle to the neck. Features Jaguar wordmark to the chest and white stripes to both arms.

NAVY

| AGE 2   | 50JBJC538NVO |
|---------|--------------|
| GE 3-4  | 50JBJC538NVP |
| NGE 5-6 | 50JBJC538NVQ |
| GE 7-8  | 50JBJC538NVR |
| GE 9-10 | 50JBJC538NVS |