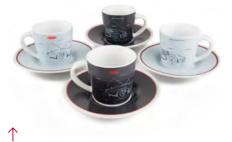

#### HERITAGE E-TYPE ESPRESSO SET

Heritage E-type Espresso Set comprising four cups and saucers in contrasting Black and White. Features technical drawing graphics and includes presentation

\_\_\_\_\_\_

WHITE

50JDGF712WTA