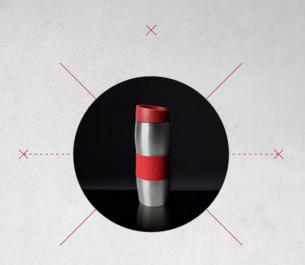

#### TRAVEL MUG STAINLESS STEEL

Stainless steel Travel Mug with Red silicone grip. Branded with Jaguar wordmark.

RED

50JDMG898RDA