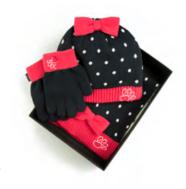

## CHILDREN'S HAT, SCARF AND GLOVES SET

Children's Hat, Scarf and Glove set. Made from 100% acrylic. Features stretch-to-fit Magic Gloves with matching Paw details on all items.

NAVY/PINK MIXED 50JDGF821NVA 50JDGF821GMA