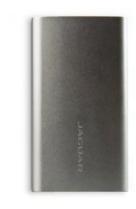

#### **USB BATTERY POWER CHARGER**

Silver Jaguar wordmark branded USB power charger with aluminium casing. 4000mAh. Power for two full smartphone charges. Flat USB charger included.

SILVER

50JDGF733SLA