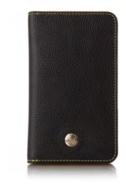

#### **ULTIMATE PASSPORT HOLDER**

Textured Black leather Passport Holder. Featuring Performance Yellow stitching and contrast interior, with Growler stud and debossed Jaguar wordmark.

BLACK

50JDLG720BKA