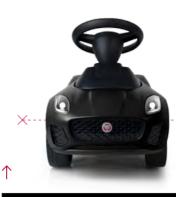

#### JAGUAR JUNIOR RIDE-ON CAR

A ride-on car for kids that's modelled on a real Jaguar. Complete with working front and rear LED lights, soft-touch seat and low-noise tyres. Takes  $3 \times AA$  batteries (not included).

#### BLACK

SUITABLE FOR CHILDREN AGED 18-36 MONTHS 50JDTY907BKA