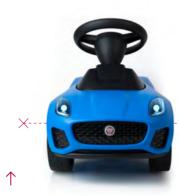

#### JAGUAR JUNIOR RIDE-ON CAR

A ride-on car for kids that's modelled on a real Jaguar. Complete with working front and rear LED lights, soft-touch seat and low-noise tyres. Takes  $3 \times AA$  batteries (not included).

#### BLUE

SUITABLE FOR CHILDREN AGED 18-36 MONTHS 50JDTY907BLA

ULTIMATE COLLECTION