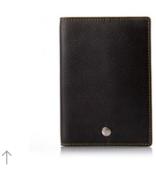

#### **ULTIMATE PASSPORT HOLDER**

Textured Black leather Passport Holder. Featuring Performance Yellow stitching and contrast interior, with Growler stud and debossed Jaguar wordmark.

BLACK

50JDLG720BKA