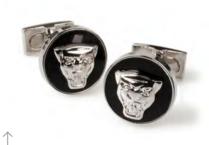

#### **ULTIMATE CUFFLINKS**

Stylish cufflinks with a silver 3D Growler emblem. Features coloured inlay and Jaguar wordmark to the arm.

BLACK

50JBCL191BKA

MODEL CARS