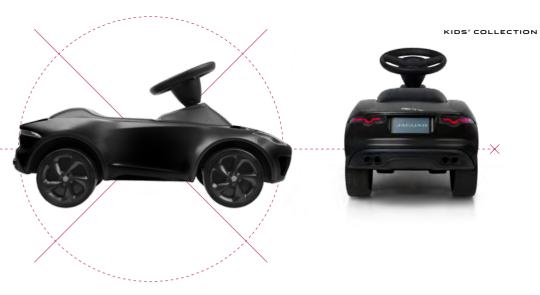

#### JAGUAR JUNIOR RIDE-ON CAR

A ride-on car for kids that's modelled on a real Jaguar. Complete with working front and rear LED lights, soft-touch seat and low-noise tyres. Takes  $3 \times AA$  batteries (not included).

#### BLACK

SUITABLE FOR CHILDREN AGED 18-36 MONTHS 50JDTY907BKA