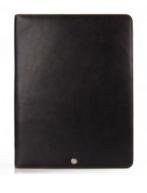

#### **ULTIMATE PORTFOLIO**

Black leather Portfolio case. Performance Yellow contrast details, spacious compartments for a tablet or notebook, card slots and an internal zipped pocket. Growler stud to the front.

BLACK

50JDLG719BKA