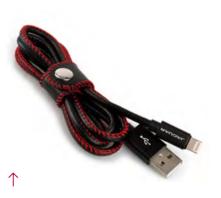

#### LEATHER WRAPPED IPHONE CABLE

Black leather wrapped iPhone Cable with Red contrast stitching. MFI approved.

BLACK

50JDPH895BKA