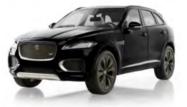

#### F-PACE 1:43 SCALE MODEL

Metallic Santorini Black diecast 1:43 model of the F-PACE SUV, Jaguar's first venture into the crossover SUV class.

SANTORINI BLACK

50JBDC542BKY

 $\uparrow$ 