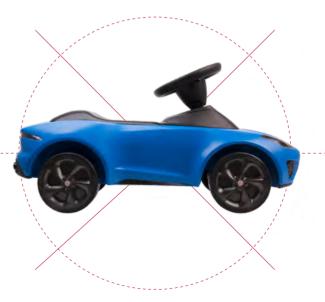

#### JAGUAR JUNIOR RIDE-ON CAR

A ride-on car for kids that's modelled on a real Jaguar. Complete with working front and rear LED lights, soft-touch seat and low-noise tyres. Takes  $3 \times AA$  batteries (not included).

#### BLUE

SUITABLE FOR CHILDREN AGED 18-36 MONTHS 50JDTY907BLA

ULTIMATE COLLECTION