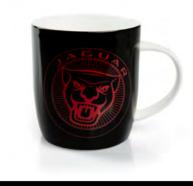

#### **GROWLER GRAPHIC MUG**

Branded ceramic mug featuring Jaguar Growler. Microwave and dishwasher safe.

BLACK

50JDMG983BKA