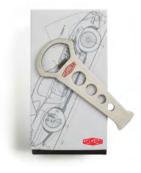

#### HERITAGE E-TYPE BOTTLE OPENER STEERING WHEEL SPOKE

Bottle Opener inspired by the classic spoke design of the E-type steering-wheel. Cast in zinc alloy with a vintage nickel finish.

50JDGF749GUA

50JDGF903NAA