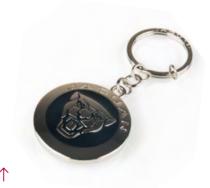

#### **GROWLER KEYRING**

Keyring with Growler logo and debossed Jaguar wordmark.

\_\_\_\_\_\_

BLACK

50JAKR274BKA 50JAKR274RDA