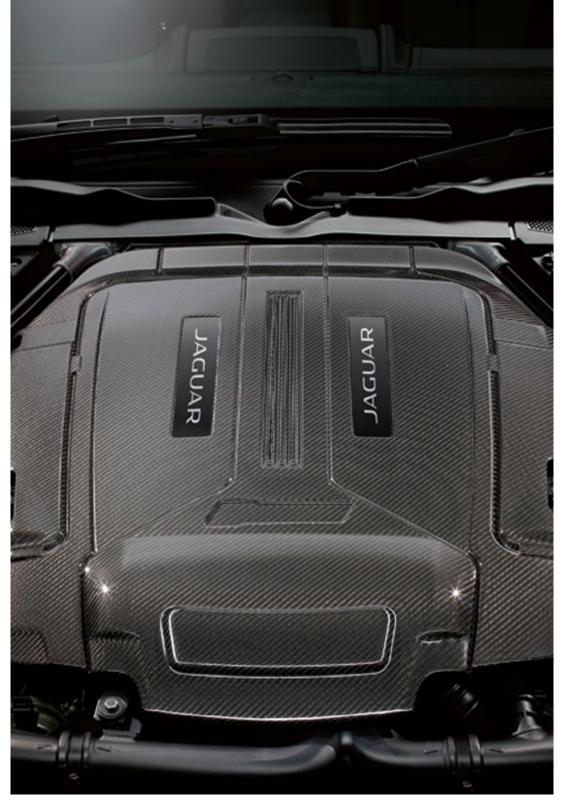

#### **Carbon Fibre Engine Cover**

Carbon Fibre engine cover provides weight benefits and premium finish to the engine compartment. Features Jaguar branding.