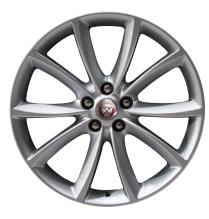

# **WHEELS**

20" Style 5039, 5 split-spoke

20" Style 5039, 5 split-spoke, Gloss Black

20" Style 5041, 5 split-spoke

20" Style 5041, 5 split-spoke, Gloss Black

20" Style 5042, 5 spoke, Forged, Carbon Fibre and Satin Dark Grey Diamond Turned finish

20" Style 5060, 5 spoke

20" Style 5062, Forged, 5 spoke

20" Style 5062, Forged, 5 spoke, Carbon Fibre Silver Weave

20" Style 5102, 5 spoke, Gloss Black

20" Style 5102, 5 spoke, Technical Grey Diamond Turned finish