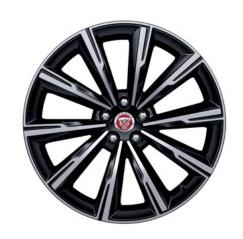

# **WHEELS**

Personalise your vehicle with a selection of alloy wheels featuring a wide range of contemporary and dynamic designs.

18" Style 1024, 10 spoke

18" Style 1036, 10 spoke

18" Style 7017, 7 spoke

19" Style 1023, 10 spoke

# **WHEELS**

19" Style 1026, 10 spoke

19" Style 1026, 10 spoke, Gloss Black Diamond Turned finish

19" Style 5057, 5 split-spoke

19" Style 5058, 5 split-spoke, Technical Grey Diamond Turned finish

19" Style 5101, 5 split-spoke, Silver

19" Style 5101, 5 split-spoke, Gloss Black Diamond Turned finish

19" Style 7013, 7 split-spoke

19" Style 7013, 7 split-spoke, Black

20" Style 1025, 10 spoke

20" Style 1041, 10 spoke, Forged, Satin Black Diamond Turned finish

20" Style 1066, 10 spoke, Gloss Black

20" Style 1066, 10 spoke, Gloss Black Diamond Turned finish

# **WHEELS**

20" Style 5039, 5 split-spoke

20" Style 5039, 5 split-spoke, Gloss Black

20" Style 5041, 5 split-spoke

20" Style 5041, 5 split-spoke, Gloss Black

20" Style 5042, 5 spoke, Forged, Carbon Fibre and Satin Dark Grey Diamond Turned finish

20" Style 5060, 5 spoke

20" Style 5062, Forged, 5 spoke

20" Style 5062, Forged, 5 spoke, Carbon Fibre Silver Weave

20" Style 5102, 5 spoke, Gloss Black

20" Style 5102, 5 spoke, Technical Grey Diamond Turned finish

20" Style 6003, 6 split-spoke, Dark Grey Diamond Turned finish