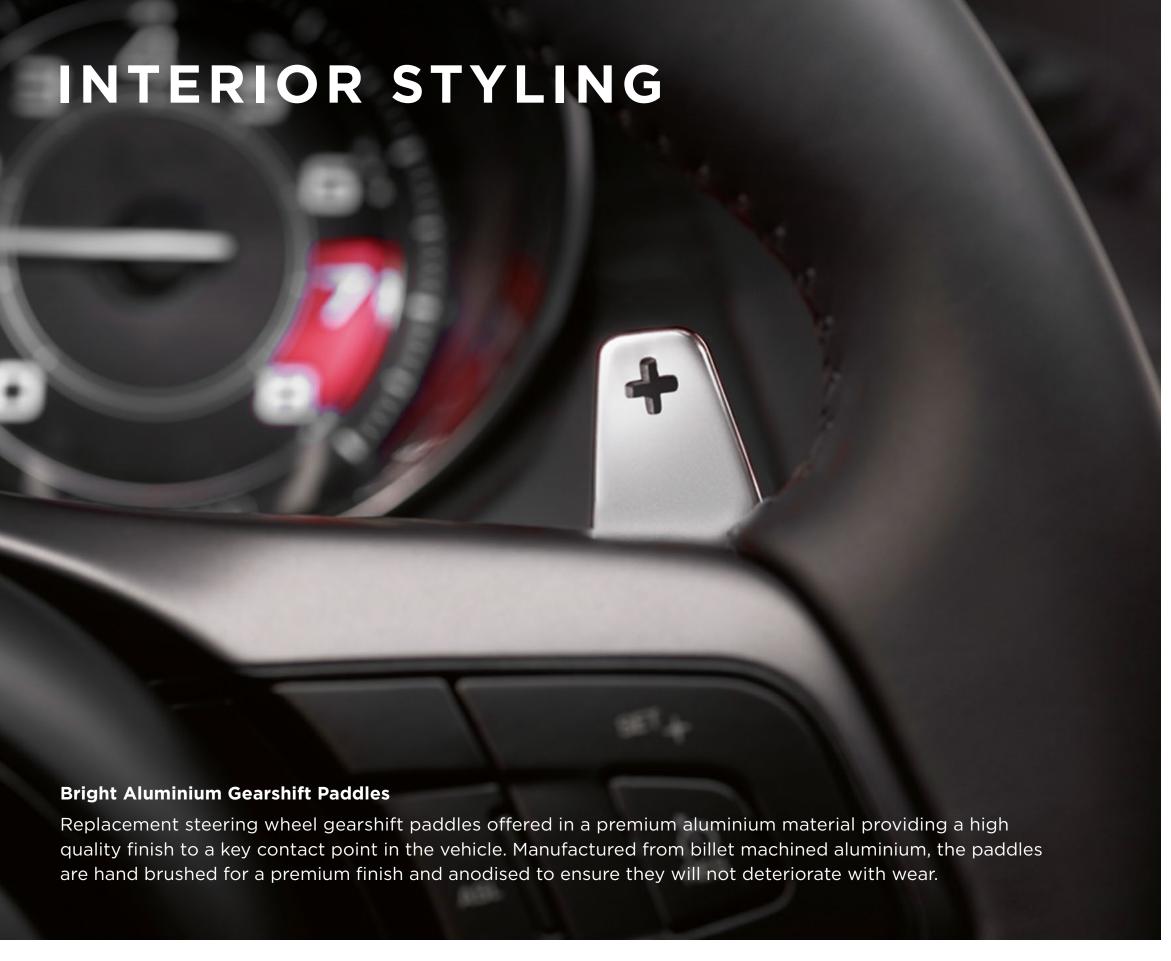

# INTERIOR STYLING Sill Treadplates - Personalised, Illuminated Elegantly styled stainless steel sill treadplate finisher for driver or passenger doors. Illuminates when either the driver or passenger doors are opened. Highlighted by soft phosphor blue lighting. Allows customer to specify a monochrome 'motif' in a choice of approved typefaces/scripts.

#### Sill Treadplates - Illuminated

Elegantly styled stainless steel sill treadplate finisher for driver or passenger doors. Illuminates when either the driver or passenger doors are opened. Highlighted by soft phosphor blue lighting.