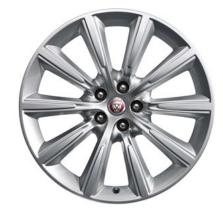

20" Style 5060, 5 spoke

20" Style 5062, Forged, 5 spoke

20" Style 5062, Forged, 5 spoke, Carbon Fibre Silver Weave

20" Style 5102, 5 spoke, Gloss Black

20" Style 5102, 5 spoke, Technical Grey Diamond Turned finish

20" Style 6003, 6 split-spoke, Dark Grey Diamond Turned finish