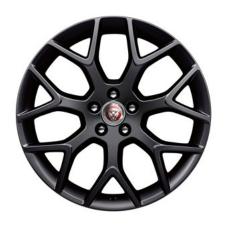

# **WHEELS**

Personalise your vehicle with a selection of alloy wheels featuring a wide range of contemporary and dynamic designs.

18" Style 1024, 10 spoke

18" Style 1036, 10 spoke

18" Style 7017, 7 spoke

19" Style 1023, 10 spoke

# **WHEELS**

19" Style 1026, 10 spoke

19" Style 1026, 10 spoke, Gloss Black Diamond Turned finish

19" Style 5057, 5 split-spoke

19" Style 5058, 5 split-spoke, Technical Grey Diamond Turned finish

19" Style 5101, 5 split-spoke, Silver

19" Style 5101, 5 split-spoke, Gloss Black Diamond Turned finish

19" Style 7013, 7 split-spoke

19" Style 7013, 7 split-spoke, Black

20" Style 1025, 10 spoke

20" Style 1041, 10 spoke, Forged, Satin Black Diamond Turned finish

20" Style 1066, 10 spoke, Gloss Black

20" Style 1066, 10 spoke, Gloss Black Diamond Turned finish

# **WHEELS**

20" Style 5039, 5 split-spoke

20" Style 5039, 5 split-spoke, Gloss Black

20" Style 5041, 5 split-spoke

20" Style 5041, 5 split-spoke, Gloss Black

20" Style 5042, 5 spoke, Forged, Carbon Fibre and Satin Dark Grey Diamond Turned finish

20" Style 5060, 5 spoke

20" Style 5062, Forged, 5 spoke

20" Style 5062, Forged, 5 spoke, Carbon Fibre Silver Weave

20" Style 5102, 5 spoke, Gloss Black

20" Style 5102, 5 spoke, Technical Grey Diamond Turned finish

20" Style 6003, 6 split-spoke, Dark Grey Diamond Turned finish