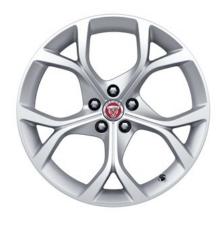

# **WHEELS**

Personalise your vehicle with a selection of alloy wheels featuring a wide range of contemporary and dynamic designs.

18" Style 1024, 10 spoke

18" Style 1036, 10 spoke

18" Style 7017, 7 spoke

19" Style 1023, 10 spoke

# **WHEELS**

19" Style 1026, 10 spoke

19" Style 1026, 10 spoke, Gloss Black Diamond Turned finish

19" Style 5057, 5 split-spoke

19" Style 5058, 5 split-spoke, Technical Grey Diamond Turned finish

19" Style 5101, 5 split-spoke, Silver

19" Style 5101, 5 split-spoke, Gloss Black Diamond Turned finish

19" Style 7013, 7 split-spoke

19" Style 7013, 7 split-spoke, Black

20" Style 1025, 10 spoke

20" Style 1041, 10 spoke, Forged, Satin Black Diamond Turned finish

20" Style 1066, 10 spoke, Gloss Black

20" Style 1066, 10 spoke, Gloss Black Diamond Turned finish

# **WHEELS**

20" Style 5039, 5 split-spoke

20" Style 5039, 5 split-spoke, Gloss Black

20" Style 5041, 5 split-spoke

20" Style 5041, 5 split-spoke, Gloss Black

20" Style 5042, 5 spoke, Forged, Carbon Fibre and Satin Dark Grey Diamond Turned finish

20" Style 5060, 5 spoke

20" Style 5062, Forged, 5 spoke

20" Style 5062, Forged, 5 spoke, Carbon Fibre Silver Weave

20" Style 5102, 5 spoke, Gloss Black

20" Style 5102, 5 spoke, Technical Grey Diamond Turned finish

20" Style 6003, 6 split-spoke, Dark Grey Diamond Turned finish