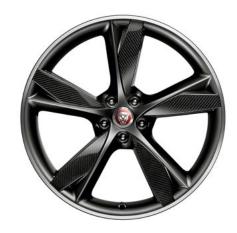

# **WHEELS**

Personalise your vehicle with a selection of alloy wheels featuring a wide range of contemporary and dynamic designs.

18" Style 1024, 10 spoke

18" Style 1036, 10 spoke

18" Style 7017, 7 spoke

# **WHEELS**

19" Style 1026, 10 spoke

19" Style 1026, 10 spoke, Gloss Black Diamond Turned finish

19" Style 5057, 5 split-spoke

19" Style 5058, 5 split-spoke, Technical Grey Diamond Turned finish

19" Style 5101, 5 split-spoke, Silver

19" Style 5101, 5 split-spoke, Gloss Black Diamond Turned finish

19" Style 7013, 7 split-spoke

19" Style 7013, 7 split-spoke, Black

20" Style 1025, 10 spoke

20" Style 1041, 10 spoke, Forged, Satin Black Diamond Turned finish

20" Style 1066, 10 spoke, Gloss Black

20" Style 1066, 10 spoke, Gloss Black Diamond Turned finish

# **WHEELS**

20" Style 5039, 5 split-spoke

20" Style 5039, 5 split-spoke, Gloss Black

20" Style 5041, 5 split-spoke

20" Style 5041, 5 split-spoke, Gloss Black

20" Style 5042, 5 spoke, Forged, Carbon Fibre and Satin Dark Grey Diamond Turned finish

20" Style 5060, 5 spoke

20" Style 5062, Forged, 5 spoke

20" Style 5062, Forged, 5 spoke, Carbon Fibre Silver Weave

20" Style 5102, 5 spoke, Gloss Black

20" Style 5102, 5 spoke, Technical Grey Diamond Turned finish

20" Style 6003, 6 split-spoke, Dark Grey Diamond Turned finish