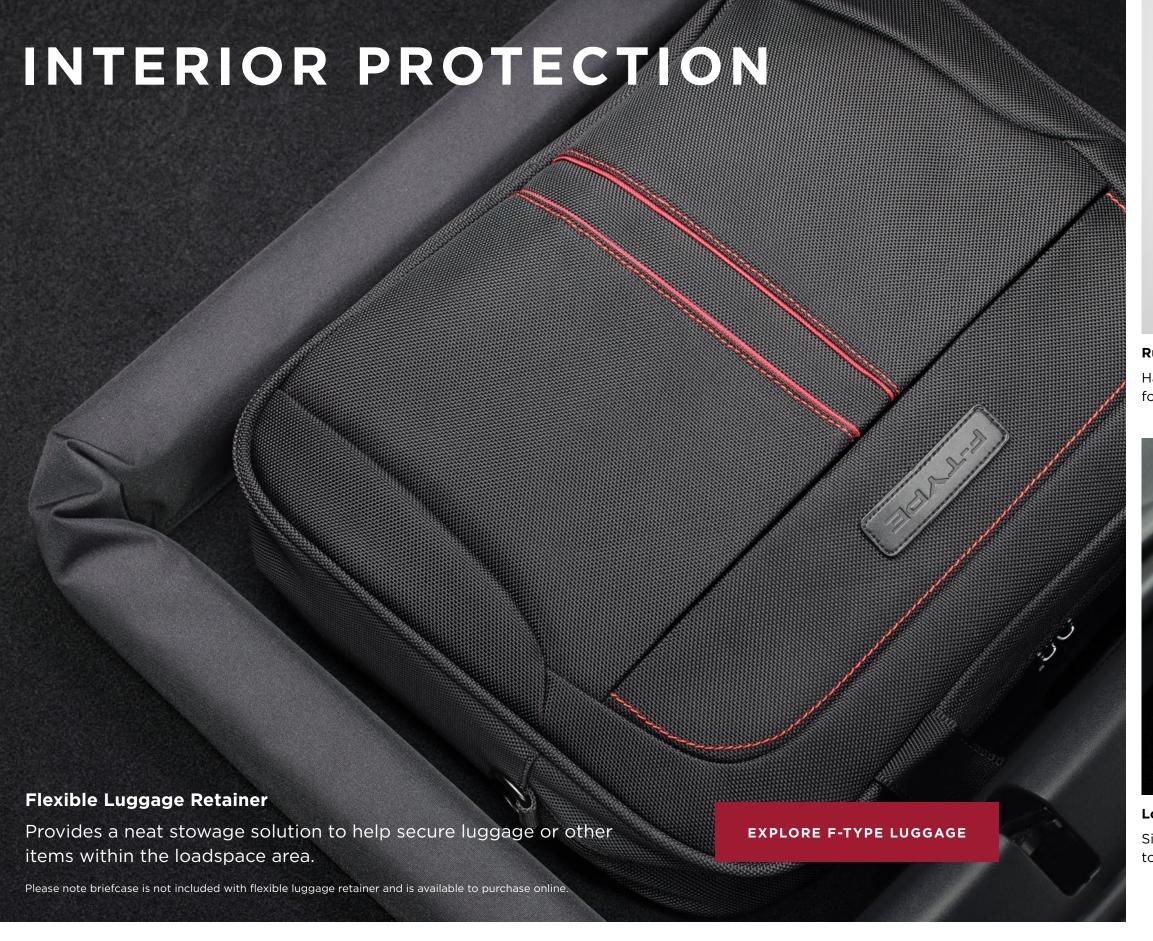

#### **Loadspace Side Net**

Side net provides additional enclosed storage in the loadspace and helps to secure loose items such as bags or small parcels.