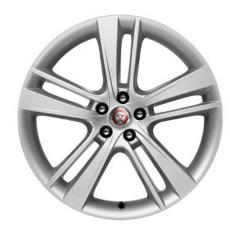

# **WHEELS**

Personalise your vehicle with a selection of alloy wheels featuring a wide range of contemporary and dynamic designs.

18" Style 1024, 10 spoke

18" Style 1036, 10 spoke

18" Style 7017, 7 spoke

# **WHEELS**

19" Style 1026, 10 spoke

19" Style 1026, 10 spoke, Gloss Black Diamond Turned finish

19" Style 5057, 5 split-spoke

19" Style 5058, 5 split-spoke, Technical Grey Diamond Turned finish

19" Style 5101, 5 split-spoke, Silver

19" Style 5101, 5 split-spoke, Gloss Black Diamond Turned finish

19" Style 7013, 7 split-spoke

19" Style 7013, 7 split-spoke, Black

20" Style 1025, 10 spoke

20" Style 1041, 10 spoke, Forged, Satin Black Diamond Turned finish

20" Style 1066, 10 spoke, Gloss Black

20" Style 1066, 10 spoke, Gloss Black Diamond Turned finish

# **WHEELS**

20" Style 5039, 5 split-spoke

20" Style 5039, 5 split-spoke, Gloss Black

20" Style 5041, 5 split-spoke

20" Style 5041, 5 split-spoke, Gloss Black

20" Style 5042, 5 spoke, Forged, Carbon Fibre and Satin Dark Grey Diamond Turned finish

20" Style 5060, 5 spoke

20" Style 5062, Forged, 5 spoke

20" Style 5062, Forged, 5 spoke, Carbon Fibre Silver Weave

20" Style 5102, 5 spoke, Gloss Black

20" Style 5102, 5 spoke, Technical Grey Diamond Turned finish

20" Style 6003, 6 split-spoke, Dark Grey Diamond Turned finish