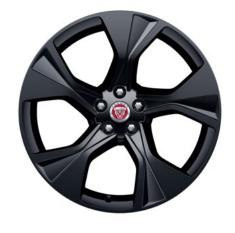

# **WHEELS**

19" Style 1026, 10 spoke

19" Style 1026, 10 spoke, Gloss Black Diamond Turned finish

19" Style 5057, 5 split-spoke

19" Style 5058, 5 split-spoke, Technical Grey Diamond Turned finish

19" Style 5101, 5 split-spoke, Silver

19" Style 5101, 5 split-spoke, Gloss Black Diamond Turned finish

19" Style 7013, 7 split-spoke

19" Style 7013, 7 split-spoke, Black

20" Style 1025, 10 spoke

20" Style 1041, 10 spoke, Forged, Satin Black Diamond Turned finish

20" Style 1066, 10 spoke, Gloss Black

20" Style 1066, 10 spoke, Gloss Black Diamond Turned finish

# **WHEELS**

20" Style 5039, 5 split-spoke

20" Style 5039, 5 split-spoke, Gloss Black

20" Style 5041, 5 split-spoke

20" Style 5041, 5 split-spoke, Gloss Black

20" Style 5042, 5 spoke, Forged, Carbon Fibre and Satin Dark Grey Diamond Turned finish

20" Style 5060, 5 spoke

20" Style 5062, Forged, 5 spoke

20" Style 5062, Forged, 5 spoke, Carbon Fibre Silver Weave

20" Style 5102, 5 spoke, Gloss Black

20" Style 5102, 5 spoke, Technical Grey Diamond Turned finish