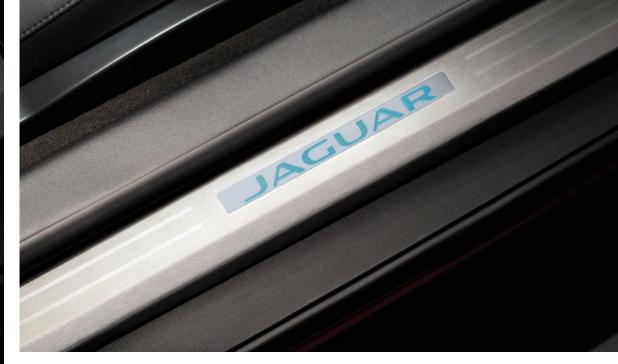

# INTERIOR STYLING Sill Treadplates - Personalised, Illuminated Elegantly styled stainless steel sill treadplate finisher for driver or passenger doors. Illuminates when either the driver or passenger doors are opened. Highlighted by soft phosphor blue lighting. Allows customer to specify a monochrome 'motif' in a choice of approved typefaces/scripts.

#### Sill Treadplates - Illuminated

Elegantly styled stainless steel sill treadplate finisher for driver or passenger doors. Illuminates when either the driver or passenger doors are opened. Highlighted by soft phosphor blue lighting.