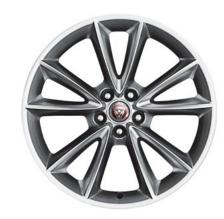

# **WHEELS**

Personalise your vehicle with a selection of alloy wheels featuring a wide range of contemporary and dynamic designs.

18" Style 1024, 10 spoke

18" Style 1036, 10 spoke

18" Style 7017, 7 spoke

19" Style 1023, 10 spoke

# **WHEELS**

19" Style 1026, 10 spoke

19" Style 1026, 10 spoke, Gloss Black Diamond Turned finish

19" Style 5057, 5 split-spoke

19" Style 5058, 5 split-spoke, Technical Grey Diamond Turned finish

19" Style 5101, 5 split-spoke, Silver

19" Style 5101, 5 split-spoke, Gloss Black Diamond Turned finish

19" Style 7013, 7 split-spoke

19" Style 7013, 7 split-spoke, Black

20" Style 1025, 10 spoke

20" Style 1041, 10 spoke, Forged, Satin Black Diamond Turned finish

20" Style 1066, 10 spoke, Gloss Black

20" Style 1066, 10 spoke, Gloss Black Diamond Turned finish

# **WHEELS**

20" Style 5039, 5 split-spoke

20" Style 5039, 5 split-spoke, Gloss Black

20" Style 5041, 5 split-spoke

20" Style 5041, 5 split-spoke, Gloss Black

20" Style 5042, 5 spoke, Forged, Carbon Fibre and Satin Dark Grey Diamond Turned finish

20" Style 5060, 5 spoke

20" Style 5062, Forged, 5 spoke

20" Style 5062, Forged, 5 spoke, Carbon Fibre Silver Weave

20" Style 5102, 5 spoke, Gloss Black

20" Style 5102, 5 spoke, Technical Grey Diamond Turned finish

20" Style 6003, 6 split-spoke, Dark Grey Diamond Turned finish