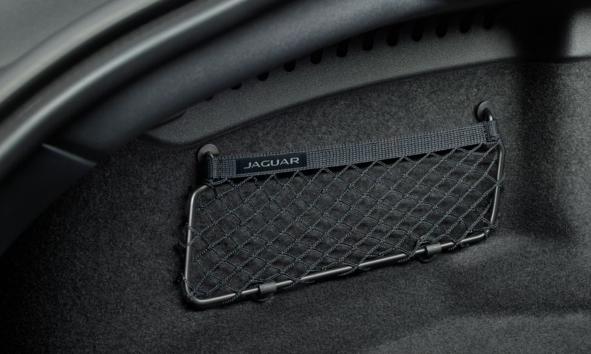

#### **Loadspace Side Net**

Side net provides additional enclosed storage in the loadspace and helps to secure loose items such as bags or small parcels.