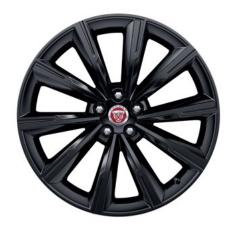

# **WHEELS**

Personalise your vehicle with a selection of alloy wheels featuring a wide range of contemporary and dynamic designs.

18" Style 1024, 10 spoke

18" Style 1036, 10 spoke

18" Style 7017, 7 spoke

19" Style 1023, 10 spoke

# **WHEELS**

19" Style 1026, 10 spoke

19" Style 1026, 10 spoke, Gloss Black Diamond Turned finish

19" Style 5057, 5 split-spoke

19" Style 5058, 5 split-spoke, Technical Grey Diamond Turned finish

19" Style 5101, 5 split-spoke, Silver

19" Style 5101, 5 split-spoke, Gloss Black Diamond Turned finish

19" Style 7013, 7 split-spoke

19" Style 7013, 7 split-spoke, Black

20" Style 1025, 10 spoke

20" Style 1041, 10 spoke, Forged, Satin Black Diamond Turned finish

20" Style 1066, 10 spoke, Gloss Black

20" Style 1066, 10 spoke, Gloss Black Diamond Turned finish

# **WHEELS**

20" Style 5039, 5 split-spoke

20" Style 5039, 5 split-spoke, Gloss Black

20" Style 5041, 5 split-spoke

20" Style 5041, 5 split-spoke, Gloss Black

20" Style 5042, 5 spoke, Forged, Carbon Fibre and Satin Dark Grey Diamond Turned finish

20" Style 5060, 5 spoke

20" Style 5062, Forged, 5 spoke

20" Style 5062, Forged, 5 spoke, Carbon Fibre Silver Weave

20" Style 5102, 5 spoke, Gloss Black

20" Style 5102, 5 spoke, Technical Grey Diamond Turned finish

20" Style 6003, 6 split-spoke, Dark Grey Diamond Turned finish