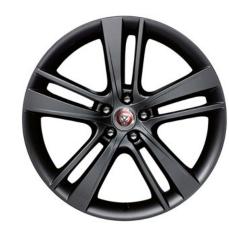

# **WHEELS**

Personalise your vehicle with a selection of alloy wheels featuring a wide range of contemporary and dynamic designs.

18" Style 1024, 10 spoke

18" Style 1036, 10 spoke

18" Style 7017, 7 spoke

# **WHEELS**

19" Style 1026, 10 spoke

19" Style 1026, 10 spoke, Gloss Black Diamond Turned finish

19" Style 5057, 5 split-spoke

19" Style 5058, 5 split-spoke, Technical Grey Diamond Turned finish

19" Style 5101, 5 split-spoke, Silver

19" Style 5101, 5 split-spoke, Gloss Black Diamond Turned finish

19" Style 7013, 7 split-spoke

19" Style 7013, 7 split-spoke, Black

20" Style 1025, 10 spoke

20" Style 1041, 10 spoke, Forged, Satin Black Diamond Turned finish

20" Style 1066, 10 spoke, Gloss Black

20" Style 1066, 10 spoke, Gloss Black Diamond Turned finish

# **WHEELS**

20" Style 5039, 5 split-spoke

20" Style 5039, 5 split-spoke, Gloss Black

20" Style 5041, 5 split-spoke

20" Style 5041, 5 split-spoke, Gloss Black

20" Style 5042, 5 spoke, Forged, Carbon Fibre and Satin Dark Grey Diamond Turned finish

20" Style 5060, 5 spoke

20" Style 5062, Forged, 5 spoke

20" Style 5062, Forged, 5 spoke, Carbon Fibre Silver Weave

20" Style 5102, 5 spoke, Gloss Black

20" Style 5102, 5 spoke, Technical Grey Diamond Turned finish

20" Style 6003, 6 split-spoke, Dark Grey Diamond Turned finish