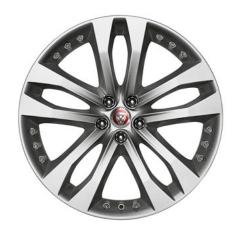

# **WHEELS**

Personalise your vehicle with a selection of alloy wheels featuring a wide range of contemporary and dynamic designs.

18" Style 1024, 10 spoke

18" Style 1036, 10 spoke

18" Style 7017, 7 spoke

19" Style 1023, 10 spoke

# **WHEELS**

19" Style 1026, 10 spoke

19" Style 1026, 10 spoke, Gloss Black Diamond Turned finish

19" Style 5057, 5 split-spoke

19" Style 5058, 5 split-spoke, Technical Grey Diamond Turned finish

19" Style 5101, 5 split-spoke, Silver

19" Style 5101, 5 split-spoke, Gloss Black Diamond Turned finish

19" Style 7013, 7 split-spoke

19" Style 7013, 7 split-spoke, Black

20" Style 1025, 10 spoke

20" Style 1041, 10 spoke, Forged, Satin Black Diamond Turned finish

20" Style 1066, 10 spoke, Gloss Black

20" Style 1066, 10 spoke, Gloss Black Diamond Turned finish

# **WHEELS**

20" Style 5039, 5 split-spoke

20" Style 5039, 5 split-spoke, Gloss Black

20" Style 5041, 5 split-spoke

20" Style 5041, 5 split-spoke, Gloss Black

20" Style 5042, 5 spoke, Forged, Carbon Fibre and Satin Dark Grey Diamond Turned finish

20" Style 5060, 5 spoke

20" Style 5062, Forged, 5 spoke

20" Style 5062, Forged, 5 spoke, Carbon Fibre Silver Weave

20" Style 5102, 5 spoke, Gloss Black

20" Style 5102, 5 spoke, Technical Grey Diamond Turned finish

20" Style 6003, 6 split-spoke, Dark Grey Diamond Turned finish