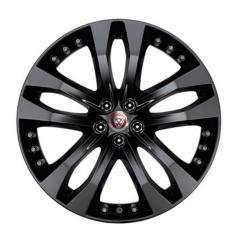

# **WHEELS**

Personalise your vehicle with a selection of alloy wheels featuring a wide range of contemporary and dynamic designs.

18" Style 1024, 10 spoke

18" Style 1036, 10 spoke

18" Style 7017, 7 spoke

# **WHEELS**

19" Style 1026, 10 spoke

19" Style 1026, 10 spoke, Gloss Black Diamond Turned finish

19" Style 5057, 5 split-spoke

19" Style 5058, 5 split-spoke, Technical Grey Diamond Turned finish

19" Style 5101, 5 split-spoke, Silver

19" Style 5101, 5 split-spoke, Gloss Black Diamond Turned finish

19" Style 7013, 7 split-spoke

19" Style 7013, 7 split-spoke, Black

20" Style 1025, 10 spoke

20" Style 1041, 10 spoke, Forged, Satin Black Diamond Turned finish

20" Style 1066, 10 spoke, Gloss Black

20" Style 1066, 10 spoke, Gloss Black Diamond Turned finish

# **WHEELS**

20" Style 5039, 5 split-spoke

20" Style 5039, 5 split-spoke, Gloss Black

20" Style 5041, 5 split-spoke

20" Style 5041, 5 split-spoke, Gloss Black

20" Style 5042, 5 spoke, Forged, Carbon Fibre and Satin Dark Grey Diamond Turned finish

20" Style 5060, 5 spoke

20" Style 5062, Forged, 5 spoke

20" Style 5062, Forged, 5 spoke, Carbon Fibre Silver Weave

20" Style 5102, 5 spoke, Gloss Black

20" Style 5102, 5 spoke, Technical Grey Diamond Turned finish

20" Style 6003, 6 split-spoke, Dark Grey Diamond Turned finish