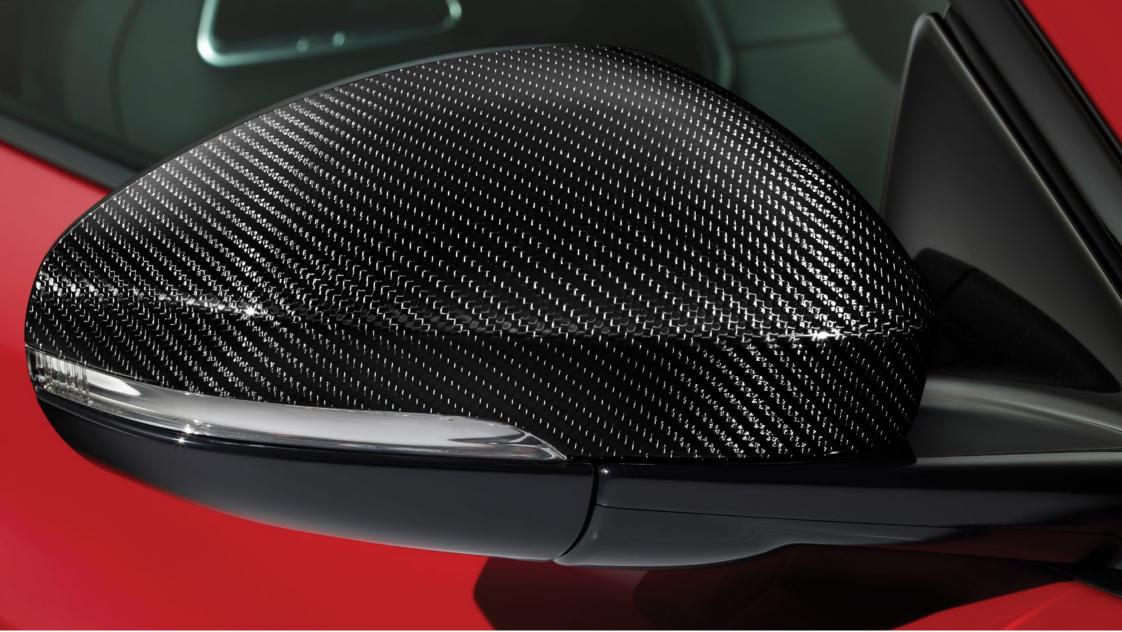

# SILVER WEAVE CARBON FIBRE

High grade Silver Weave Carbon Fibre mirror covers and roll hoops provide a performance-inspired styling enhancement. Featuring a 2x2 twill weave with an eye-catching aluminium thread and a High Gloss lacquered finish.

**Silver Weave Carbon Fibre Mirror Covers** 

Silver Weave Carbon Fibre Roll Hoops