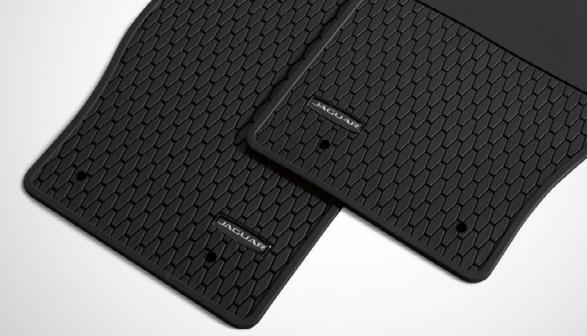

### **Luxury Carpet Mats**

Luxurious, tailored 2,050gm<sup>2</sup> pile front carpet mats with embossed Jaguar branding and nubuck edge binding. The premium mats provide a well-appointed finishing touch to the interior.