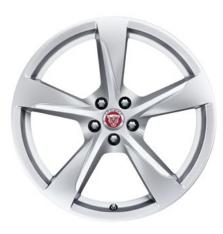

# **WHEELS**

Personalise your vehicle with a selection of alloy wheels featuring a wide range of contemporary and dynamic designs.

18" Style 1024, 10 spoke

18" Style 1036, 10 spoke

18" Style 7017, 7 spoke

19" Style 1023, 10 spoke