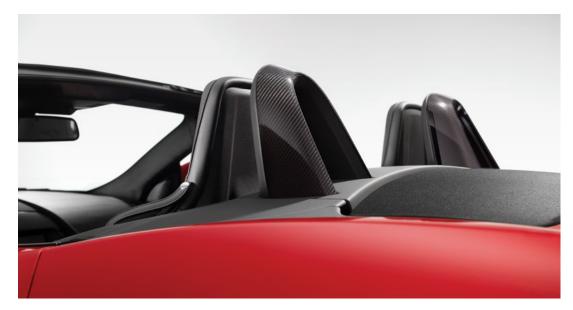

# SILVER WEAVE CARBON FIBRE

High grade Silver Weave Carbon Fibre mirror covers and roll hoops provide a performance-inspired styling enhancement. Featuring a 2x2 twill weave with an eye-catching aluminium thread and a High Gloss lacquered finish.

**Silver Weave Carbon Fibre Mirror Covers** 

Silver Weave Carbon Fibre Roll Hoops

#### **Carbon Fibre Roll Hoops**

High grade Carbon Fibre roll hoops featuring a 2x2 twill weave and a High Gloss lacquered finish. Provide a performance-inspired styling enhancement coupled with weight benefits associated with carbon fibre.