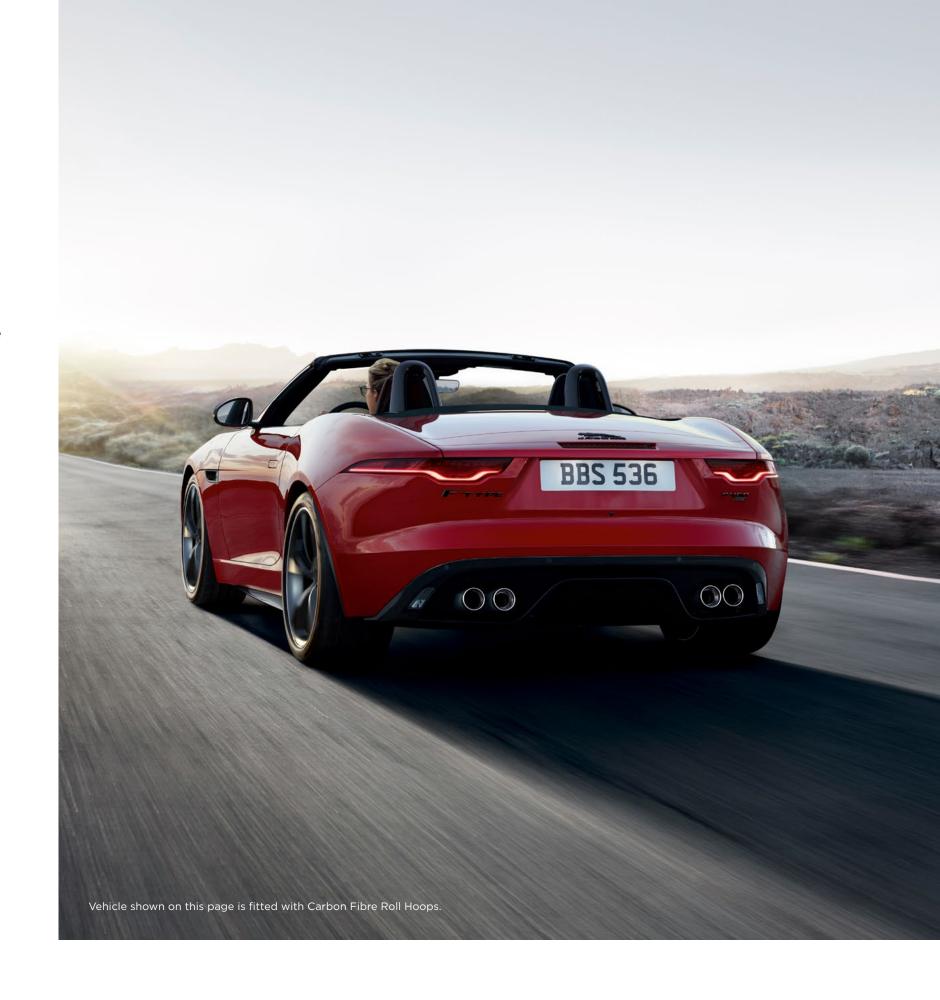

#### **Carbon Fibre Roll Hoops**

High grade Carbon Fibre roll hoops featuring a 2x2 twill weave and a High Gloss lacquered finish. Provide a performance-inspired styling enhancement coupled with weight benefits associated with carbon fibre.