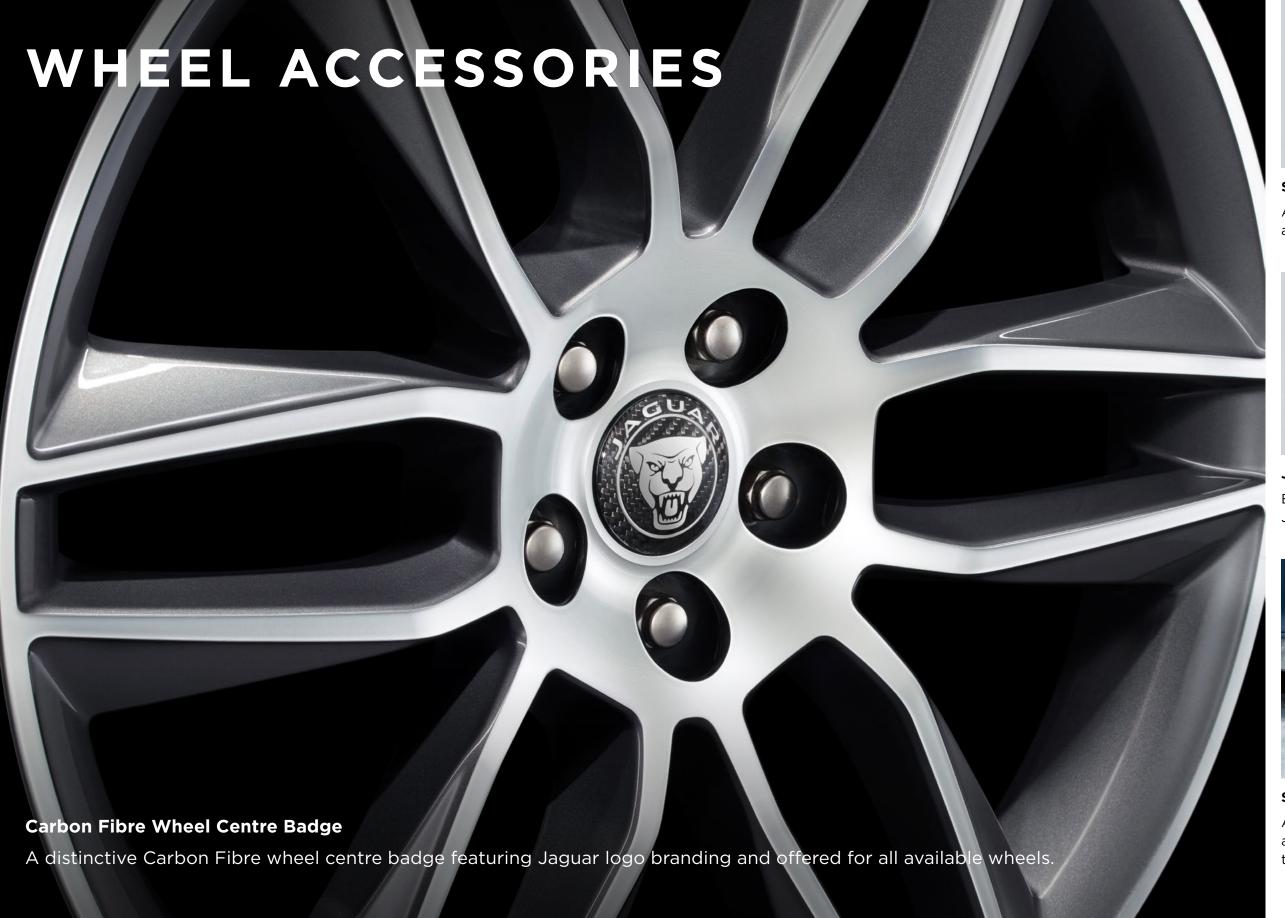

#### **Styled Valve Caps**

Add the finishing touch to your vehicle's wheels with a range of unique custom valve caps.

Jaguar Logo Wheel Nut Kit - Black

Enhance the look of your vehicle's wheels with Jaguar branded Black wheel nuts.