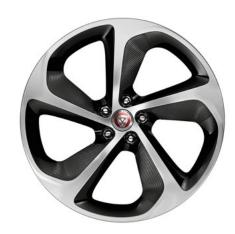

# **WHEELS**

20" Style 5039, 5 split-spoke

20" Style 5039, 5 split-spoke, Gloss Black

20" Style 5041, 5 split-spoke

20" Style 5041, 5 split-spoke, Gloss Black

20" Style 5042, 5 spoke, Forged, Carbon Fibre and Satin Dark Grey Diamond Turned finish

20" Style 5060, 5 spoke

20" Style 5062, Forged, 5 spoke

20" Style 5062, Forged, 5 spoke, Carbon Fibre Silver Weave

20" Style 5102, 5 spoke, Gloss Black

20" Style 5102, 5 spoke, Technical Grey Diamond Turned finish