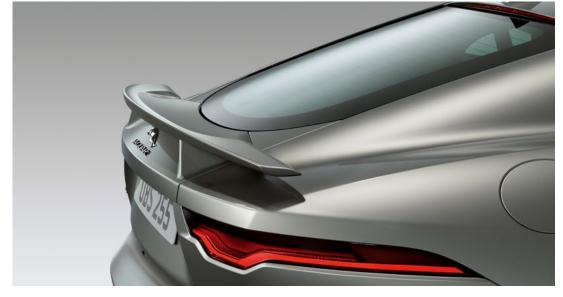

**Gloss Black Roll Hoops** 

Provide a dynamic exterior styling enhancement.

**Chrome Mirror Covers** 

Chrome mirror covers accentuate the stylish design of the exterior mirrors.

**Fixed Rear Spoiler** 

This retailer fit fixed rear spoiler enhances the F-TYPE exterior styling performance image, without affecting the purity of line.

# **EXTERIOR STYLING**

| PRODUCT NAME                            | DESCRIPTION                                                                                                                                                                                                                                                                                       |                           |                                                       | PART NUMBER | PRICE (MMK |
|-----------------------------------------|---------------------------------------------------------------------------------------------------------------------------------------------------------------------------------------------------------------------------------------------------------------------------------------------------|---------------------------|-------------------------------------------------------|-------------|------------|
| Fixed Rear Spoiler*                     | This Retailer fit fixed rear spoiler enhances the F-TYPE exterior styling performance image, without affecting the purity of line.                                                                                                                                                                | For Coupé only            | Supplied in a primed condition for retailer painting. | T2R25912LML | 2,974,900  |
| Carbon Fibre Rear Diffuser              | Statement exterior styling accessory to replace the standard rear valance with a performance diffuser featuring aero blades for optimised air flow. High grade Carbon Fibre featuring a 2x2 twill weave and a High Gloss lacquered finish. Provides weight benefits associated with carbon fibre. | For i4 and V6 models only |                                                       | T2R5391     | 9,630,000  |
| Carbon Fibre Engine Cover               | Carbon Fibre engine cover provides weight benefits and premium finish to the engine compartment. Features Jaguar branding.                                                                                                                                                                        |                           | Not applicable for AWD or i4 models.                  | T2R8019     | 7,985,600  |
| Jaguar Performance Calipers             | Performance inspired cosmetic upgrade of red caliper front and rear.                                                                                                                                                                                                                              |                           | Not available for AWD models.                         | T2R9300     | 4,494,500  |
| Silver Weave Carbon Fibre Mirror Covers | High grade Silver Weave Carbon Fibre mirror covers provide a performance-inspired styling enhancement.                                                                                                                                                                                            | Left Side                 |                                                       | T2R25196    | 1,354,500  |
|                                         | Featuring a 2x2 twill weave with an eye-catching aluminium thread and a High Gloss lacquered finish.                                                                                                                                                                                              | Right Side                |                                                       | T2R25195    | 1,354,500  |
| Carbon Fibre Mirror Covers              |                                                                                                                                                                                                                                                                                                   | Left Side                 |                                                       | T2R5390     | 1,218,900  |
|                                         | High grade Carbon Fibre mirror covers provide a performance-inspired styling upgrade.                                                                                                                                                                                                             | Right Side                |                                                       | T2R5389     | 1,218,900  |
|                                         | Chrome mirror covers accentuate the stylish design of the exterior mirrors.                                                                                                                                                                                                                       | Left Side                 |                                                       | T2R5400     | 492,500    |
| Chrome Mirror Covers                    |                                                                                                                                                                                                                                                                                                   | Right Side                |                                                       | T2R5399     | 492,500    |
|                                         | High grade Silver Weave Carbon Fibre roll hoops featuring a 2x2 twill weave and a High Gloss lacquered finish. Provide an eye-catching, performance-inspired styling enhancement coupled with weight-saving benefits associated with carbon fibre.                                                | Left Side                 | 5 5 TVD5 0                                            | T2R23379    | 1,825,500  |
| Silver Weave Carbon Fibre Roll Hoops    |                                                                                                                                                                                                                                                                                                   | Right Side                | For F-TYPE Convertible only.                          | T2R23378    | 1,825,500  |
|                                         | High grade Carbon Fibre roll hoops featuring a 2x2 twill weave and a High Gloss lacquered finish. Provide a performance-inspired styling enhancement coupled with weight benefits associated with carbon fibre.                                                                                   | Left Side                 |                                                       | T2R12565    | 1,653,300  |
| Carbon Fibre Roll Hoops                 |                                                                                                                                                                                                                                                                                                   | Right Side                | For F-TYPE Convertible only.                          | T2R12564    | 1,653,500  |
|                                         |                                                                                                                                                                                                                                                                                                   | Left Side                 |                                                       | T2R5402     | 435,000    |
| Chrome Roll Hoops                       | Bright finish accents highlight the F-TYPE exterior styling cues.                                                                                                                                                                                                                                 | Right Side                | For F-TYPE Convertible only.                          | T2R5401     | 435,000    |
| Gloss Black Roll Hoops                  |                                                                                                                                                                                                                                                                                                   | Left Side                 | For F-TYPE Convertible only.                          | T2R1115     | 432,000    |
|                                         | Provide a dynamic exterior styling enhancement.                                                                                                                                                                                                                                                   | Right Side                | Standard fit on F-TYPE V8 S.                          | T2R2248     | 432,000    |
| Wind Deflector                          | Simple to fit and remove, the wind deflector reduces air draught and turbulence in the passenger compartment, even at high speeds. Supplied with a Jaguar branded stowage bag.                                                                                                                    |                           | For F-TYPE Convertible only.<br>Standard on F-TYPE R. | T2R11321    | 878,000    |