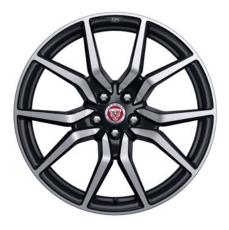

# **WHEELS**

Personalise your vehicle with a selection of alloy wheels featuring a wide range of contemporary and dynamic designs.

18" Style 1024, 10 spoke

18" Style 1036, 10 spoke

18" Style 7017, 7 spoke

19" Style 1023, 10 spoke

# **WHEELS**

19" Style 1026, 10 spoke

19" Style 1026, 10 spoke, Gloss Black Diamond Turned finish

19" Style 5057, 5 split-spoke

19" Style 5058, 5 split-spoke, Technical Grey Diamond Turned finish

19" Style 5101, 5 split-spoke, Silver

19" Style 5101, 5 split-spoke, Gloss Black Diamond Turned finish

19" Style 7013, 7 split-spoke

19" Style 7013, 7 split-spoke, Black

20" Style 1025, 10 spoke

20" Style 1041, 10 spoke, Forged, Satin Black Diamond Turned finish

20" Style 1066, 10 spoke, Gloss Black

20" Style 1066, 10 spoke, Gloss Black Diamond Turned finish

# **WHEELS**

20" Style 5039, 5 split-spoke

20" Style 5039, 5 split-spoke, Gloss Black

20" Style 5041, 5 split-spoke

20" Style 5041, 5 split-spoke, Gloss Black

20" Style 5042, 5 spoke, Forged, Carbon Fibre and Satin Dark Grey Diamond Turned finish

20" Style 5060, 5 spoke

20" Style 5062, Forged, 5 spoke

20" Style 5062, Forged, 5 spoke, Carbon Fibre Silver Weave

20" Style 5102, 5 spoke, Gloss Black

20" Style 5102, 5 spoke, Technical Grey Diamond Turned finish

20" Style 6003, 6 split-spoke, Dark Grey Diamond Turned finish