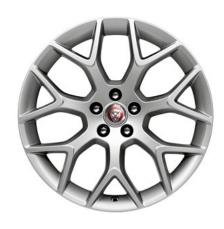

# **WHEELS**

Personalise your vehicle with a selection of alloy wheels featuring a wide range of contemporary and dynamic designs.

18" Style 1024, 10 spoke

18" Style 1036, 10 spoke

18" Style 7017, 7 spoke

19" Style 1023, 10 spoke

# **WHEELS**

19" Style 1026, 10 spoke

19" Style 1026, 10 spoke, Gloss Black Diamond Turned finish

19" Style 5057, 5 split-spoke

19" Style 5058, 5 split-spoke, Technical Grey Diamond Turned finish

19" Style 5101, 5 split-spoke, Silver

19" Style 5101, 5 split-spoke, Gloss Black Diamond Turned finish

19" Style 7013, 7 split-spoke

19" Style 7013, 7 split-spoke, Black

20" Style 1025, 10 spoke

20" Style 1041, 10 spoke, Forged, Satin Black Diamond Turned finish

20" Style 1066, 10 spoke, Gloss Black

20" Style 1066, 10 spoke, Gloss Black Diamond Turned finish

# **WHEELS**

20" Style 5039, 5 split-spoke

20" Style 5039, 5 split-spoke, Gloss Black

20" Style 5041, 5 split-spoke

20" Style 5041, 5 split-spoke, Gloss Black

20" Style 5042, 5 spoke, Forged, Carbon Fibre and Satin Dark Grey Diamond Turned finish

20" Style 5060, 5 spoke

20" Style 5062, Forged, 5 spoke

20" Style 5062, Forged, 5 spoke, Carbon Fibre Silver Weave

20" Style 5102, 5 spoke, Gloss Black

20" Style 5102, 5 spoke, Technical Grey Diamond Turned finish

20" Style 6003, 6 split-spoke, Dark Grey Diamond Turned finish