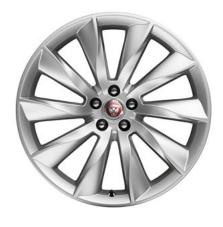

# **WHEELS**

Personalise your vehicle with a selection of alloy wheels featuring a wide range of contemporary and dynamic designs.

18" Style 1024, 10 spoke

18" Style 1036, 10 spoke

18" Style 7017, 7 spoke

19" Style 1023, 10 spoke

# **WHEELS**

19" Style 1026, 10 spoke

19" Style 1026, 10 spoke, Gloss Black Diamond Turned finish

19" Style 5057, 5 split-spoke

19" Style 5058, 5 split-spoke, Technical Grey Diamond Turned finish

19" Style 5101, 5 split-spoke, Silver

19" Style 5101, 5 split-spoke, Gloss Black Diamond Turned finish

19" Style 7013, 7 split-spoke

19" Style 7013, 7 split-spoke, Black

20" Style 1025, 10 spoke

20" Style 1041, 10 spoke, Forged, Satin Black Diamond Turned finish

20" Style 1066, 10 spoke, Gloss Black

20" Style 1066, 10 spoke, Gloss Black Diamond Turned finish

# **WHEELS**

20" Style 5039, 5 split-spoke

20" Style 5039, 5 split-spoke, Gloss Black

20" Style 5041, 5 split-spoke

20" Style 5041, 5 split-spoke, Gloss Black

20" Style 5042, 5 spoke, Forged, Carbon Fibre and Satin Dark Grey Diamond Turned finish

20" Style 5060, 5 spoke

20" Style 5062, Forged, 5 spoke

20" Style 5062, Forged, 5 spoke, Carbon Fibre Silver Weave

20" Style 5102, 5 spoke, Gloss Black

20" Style 5102, 5 spoke, Technical Grey Diamond Turned finish

20" Style 6003, 6 split-spoke, Dark Grey Diamond Turned finish