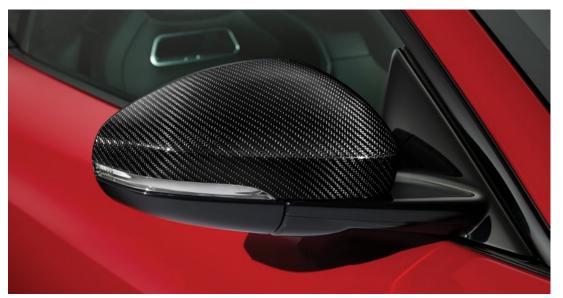

# SILVER WEAVE CARBON FIBRE

High grade Silver Weave Carbon Fibre mirror covers and roll hoops provide a performance-inspired styling enhancement. Featuring a 2x2 twill weave with an eye-catching aluminium thread and a High Gloss lacquered finish.

**Silver Weave Carbon Fibre Mirror Covers** 

Silver Weave Carbon Fibre Roll Hoops

#### **Carbon Fibre Mirror Covers**

High grade Carbon Fibre mirror covers provide a performance-inspired styling upgrade.

**Chrome Roll Hoops** 

Bright finish accents highlight the F-TYPE exterior styling cues.