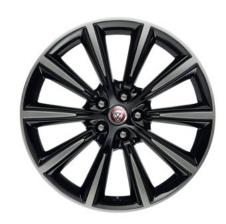

# **WHEELS**

Personalise your vehicle with a selection of alloy wheels featuring a wide range of contemporary and dynamic designs.

18" Style 1024, 10 spoke

18" Style 1036, 10 spoke

18" Style 7017, 7 spoke

19" Style 1023, 10 spoke

# **WHEELS**

19" Style 1026, 10 spoke

19" Style 1026, 10 spoke, Gloss Black Diamond Turned finish

19" Style 5057, 5 split-spoke

19" Style 5058, 5 split-spoke, Technical Grey Diamond Turned finish

19" Style 5101, 5 split-spoke, Silver

19" Style 5101, 5 split-spoke, Gloss Black Diamond Turned finish

19" Style 7013, 7 split-spoke

19" Style 7013, 7 split-spoke, Black

20" Style 1025, 10 spoke

20" Style 1041, 10 spoke, Forged, Satin Black Diamond Turned finish

20" Style 1066, 10 spoke, Gloss Black

20" Style 1066, 10 spoke, Gloss Black Diamond Turned finish

# **WHEELS**

20" Style 5039, 5 split-spoke

20" Style 5039, 5 split-spoke, Gloss Black

20" Style 5041, 5 split-spoke

20" Style 5041, 5 split-spoke, Gloss Black

20" Style 5042, 5 spoke, Forged, Carbon Fibre and Satin Dark Grey Diamond Turned finish

20" Style 5060, 5 spoke

20" Style 5062, Forged, 5 spoke

20" Style 5062, Forged, 5 spoke, Carbon Fibre Silver Weave

20" Style 5102, 5 spoke, Gloss Black

20" Style 5102, 5 spoke, Technical Grey Diamond Turned finish

20" Style 6003, 6 split-spoke, Dark Grey Diamond Turned finish