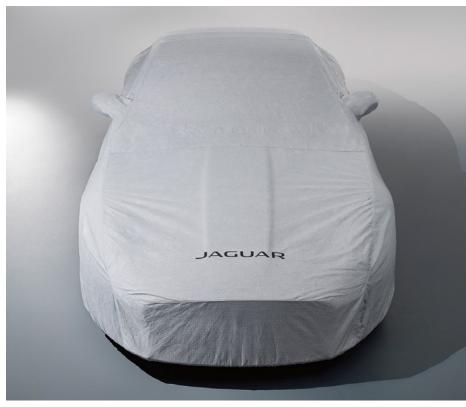

#### **All-Weather Car Cover**

All-weather tailored cover for the F-TYPE with the Jaguar branding. Protect your F-TYPE from the elements, including showers, frost and dust. Quick and easy to fit.

# **EXTERIOR PROTECTION**

| PRODUCT NAME          | DESCRIPTION |                                                    | PART NUMBER | PRICE     |
|-----------------------|-------------|----------------------------------------------------|-------------|-----------|
| All-Weather Car Cover |             | applicable for vehicles fitted with fixed spoiler. | T2R4364     | 1,106,900 |