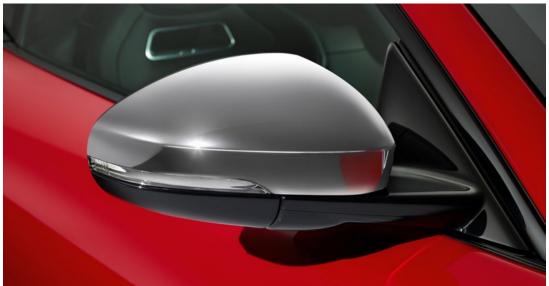

#### **Carbon Fibre Mirror Covers**

High grade Carbon Fibre mirror covers provide a performance-inspired styling upgrade.

**Chrome Roll Hoops** 

Bright finish accents highlight the F-TYPE exterior styling cues.

**Gloss Black Roll Hoops** 

Provide a dynamic exterior styling enhancement.

**Chrome Mirror Covers** 

Chrome mirror covers accentuate the stylish design of the exterior mirrors.

**Fixed Rear Spoiler** 

This retailer fit fixed rear spoiler enhances the F-TYPE exterior styling performance image, without affecting the purity of line.