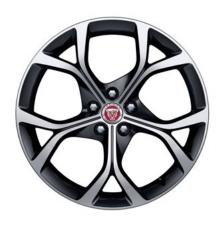

# **WHEELS**

Personalise your vehicle with a selection of alloy wheels featuring a wide range of contemporary and dynamic designs.

18" Style 1024, 10 spoke

18" Style 1036, 10 spoke

18" Style 7017, 7 spoke

19" Style 1023, 10 spoke

# **WHEELS**

19" Style 1026, 10 spoke

19" Style 1026, 10 spoke, Gloss Black Diamond Turned finish

19" Style 5057, 5 split-spoke

19" Style 5058, 5 split-spoke, Technical Grey Diamond Turned finish

19" Style 5101, 5 split-spoke, Silver

19" Style 5101, 5 split-spoke, Gloss Black Diamond Turned finish

19" Style 7013, 7 split-spoke

19" Style 7013, 7 split-spoke, Black

20" Style 1025, 10 spoke

20" Style 1041, 10 spoke, Forged, Satin Black Diamond Turned finish

20" Style 1066, 10 spoke, Gloss Black

20" Style 1066, 10 spoke, Gloss Black Diamond Turned finish

# **WHEELS**

20" Style 5039, 5 split-spoke

20" Style 5039, 5 split-spoke, Gloss Black

20" Style 5041, 5 split-spoke

20" Style 5041, 5 split-spoke, Gloss Black

20" Style 5042, 5 spoke, Forged, Carbon Fibre and Satin Dark Grey Diamond Turned finish

20" Style 5060, 5 spoke

20" Style 5062, Forged, 5 spoke

20" Style 5062, Forged, 5 spoke, Carbon Fibre Silver Weave

20" Style 5102, 5 spoke, Gloss Black

20" Style 5102, 5 spoke, Technical Grey Diamond Turned finish

20" Style 6003, 6 split-spoke, Dark Grey Diamond Turned finish