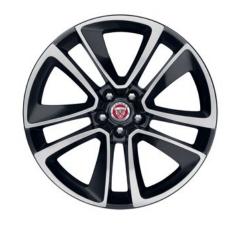

# **WHEELS**

Personalise your vehicle with a selection of alloy wheels featuring a wide range of contemporary and dynamic designs.

18" Style 1024, 10 spoke

18" Style 1036, 10 spoke

18" Style 7017, 7 spoke

19" Style 1023, 10 spoke

# **WHEELS**

19" Style 1026, 10 spoke

19" Style 1026, 10 spoke, Gloss Black Diamond Turned finish

19" Style 5057, 5 split-spoke

19" Style 5058, 5 split-spoke, Technical Grey Diamond Turned finish

19" Style 5101, 5 split-spoke, Silver

19" Style 5101, 5 split-spoke, Gloss Black Diamond Turned finish

19" Style 7013, 7 split-spoke

19" Style 7013, 7 split-spoke, Black

20" Style 1025, 10 spoke

20" Style 1041, 10 spoke, Forged, Satin Black Diamond Turned finish

20" Style 1066, 10 spoke, Gloss Black

20" Style 1066, 10 spoke, Gloss Black Diamond Turned finish

# **WHEELS**

20" Style 5039, 5 split-spoke

20" Style 5039, 5 split-spoke, Gloss Black

20" Style 5041, 5 split-spoke

20" Style 5041, 5 split-spoke, Gloss Black

20" Style 5042, 5 spoke, Forged, Carbon Fibre and Satin Dark Grey Diamond Turned finish

20" Style 5060, 5 spoke

20" Style 5062, Forged, 5 spoke

20" Style 5062, Forged, 5 spoke, Carbon Fibre Silver Weave

20" Style 5102, 5 spoke, Gloss Black

20" Style 5102, 5 spoke, Technical Grey Diamond Turned finish

20" Style 6003, 6 split-spoke, Dark Grey Diamond Turned finish