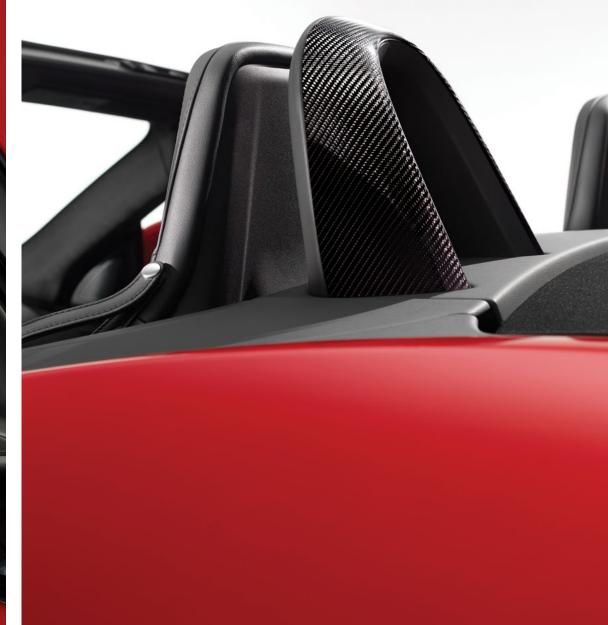

# SILVER WEAVE CARBON FIBRE

High grade Silver Weave Carbon Fibre mirror covers and roll hoops provide a performance-inspired styling enhancement. Featuring a 2x2 twill weave with an eye-catching aluminium thread and a High Gloss lacquered finish.

**Silver Weave Carbon Fibre Mirror Covers** 

Silver Weave Carbon Fibre Roll Hoops

#### **Carbon Fibre Roll Hoops**

High grade Carbon Fibre roll hoops featuring a 2x2 twill weave and a High Gloss lacquered finish. Provide a performance-inspired styling enhancement coupled with weight benefits associated with carbon fibre.