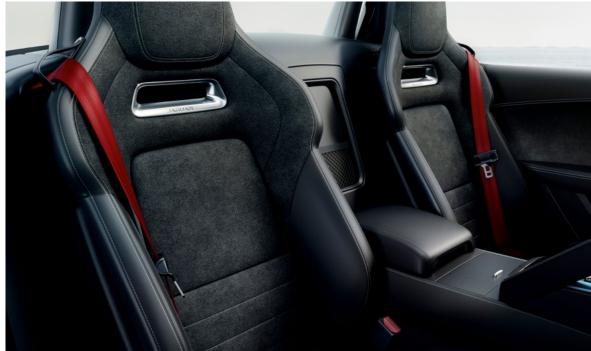

#### **Red Seatbelts**

Eye-catching red seatbelts offer a sport interior update to the F-TYPE seats.