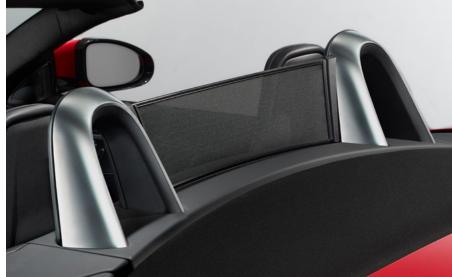

# SILVER WEAVE CARBON FIBRE

High grade Silver Weave Carbon Fibre mirror covers and roll hoops provide a performance-inspired styling enhancement. Featuring a 2x2 twill weave with an eye-catching aluminium thread and a High Gloss lacquered finish.

**Silver Weave Carbon Fibre Mirror Covers** 

Silver Weave Carbon Fibre Roll Hoops

#### **Carbon Fibre Roll Hoops**

High grade Carbon Fibre roll hoops featuring a 2x2 twill weave and a High Gloss lacquered finish. Provide a performance-inspired styling enhancement coupled with weight benefits associated with carbon fibre.

#### **Carbon Fibre Mirror Covers**

High grade Carbon Fibre mirror covers provide a performance-inspired styling upgrade.

**Chrome Roll Hoops** 

Bright finish accents highlight the F-TYPE exterior styling cues.

**Gloss Black Roll Hoops** 

Provide a dynamic exterior styling enhancement.

**Chrome Mirror Covers** 

Chrome mirror covers accentuate the stylish design of the exterior mirrors.

**Fixed Rear Spoiler** 

This retailer fit fixed rear spoiler enhances the F-TYPE exterior styling performance image, without affecting the purity of line.