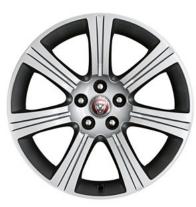

# **WHEELS**

19" Style 1026, 10 spoke

19" Style 1026, 10 spoke, Gloss Black Diamond Turned finish

19" Style 5057, 5 split-spoke

19" Style 5058, 5 split-spoke, Technical Grey Diamond Turned finish

19" Style 5101, 5 split-spoke, Silver

19" Style 5101, 5 split-spoke, Gloss Black Diamond Turned finish

19" Style 7013, 7 split-spoke

19" Style 7013, 7 split-spoke, Black

20" Style 1025, 10 spoke

20" Style 1041, 10 spoke, Forged, Satin Black Diamond Turned finish