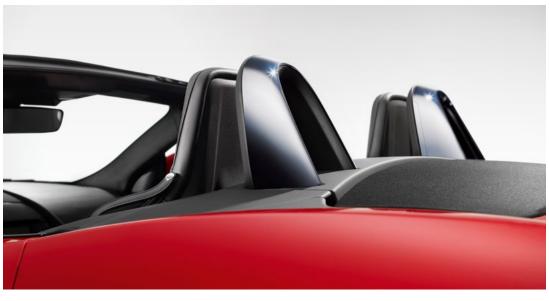

#### **Carbon Fibre Roll Hoops**

High grade Carbon Fibre roll hoops featuring a 2x2 twill weave and a High Gloss lacquered finish. Provide a performance-inspired styling enhancement coupled with weight benefits associated with carbon fibre.

**Gloss Black Roll Hoops** 

Provide a dynamic exterior styling enhancement.

**Chrome Mirror Covers** 

Chrome mirror covers accentuate the stylish design of the exterior mirrors.

**Fixed Rear Spoiler** 

This retailer fit fixed rear spoiler enhances the F-TYPE exterior styling performance image, without affecting the purity of line.