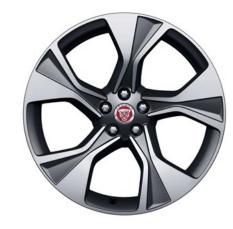

# **WHEELS**

Personalise your vehicle with a selection of alloy wheels featuring a wide range of contemporary and dynamic designs.

18" Style 1024, 10 spoke

18" Style 1036, 10 spoke

18" Style 7017, 7 spoke

19" Style 1023, 10 spoke