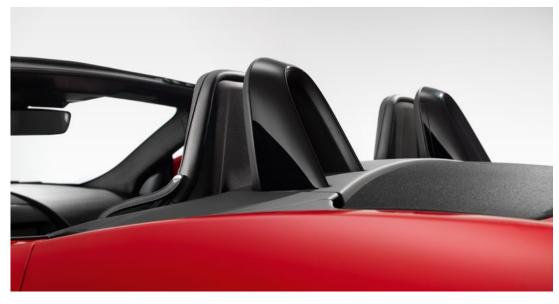

#### **Carbon Fibre Roll Hoops**

High grade Carbon Fibre roll hoops featuring a 2x2 twill weave and a High Gloss lacquered finish. Provide a performance-inspired styling enhancement coupled with weight benefits associated with carbon fibre.

**Gloss Black Roll Hoops** 

Provide a dynamic exterior styling enhancement.

**Chrome Mirror Covers** 

Chrome mirror covers accentuate the stylish design of the exterior mirrors.

**Fixed Rear Spoiler** 

This retailer fit fixed rear spoiler enhances the F-TYPE exterior styling performance image, without affecting the purity of line.