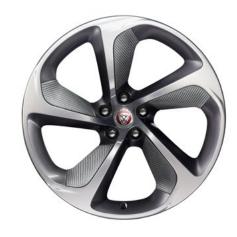

# **WHEELS**

20" Style 5039, 5 split-spoke

20" Style 5039, 5 split-spoke, Gloss Black

20" Style 5041, 5 split-spoke

20" Style 5041, 5 split-spoke, Gloss Black

20" Style 5042, 5 spoke, Forged, Carbon Fibre and Satin Dark Grey Diamond Turned finish

20" Style 5060, 5 spoke

20" Style 5062, Forged, 5 spoke

20" Style 5062, Forged, 5 spoke, Carbon Fibre Silver Weave

20" Style 5102, 5 spoke, Gloss Black

20" Style 5102, 5 spoke, Technical Grey Diamond Turned finish