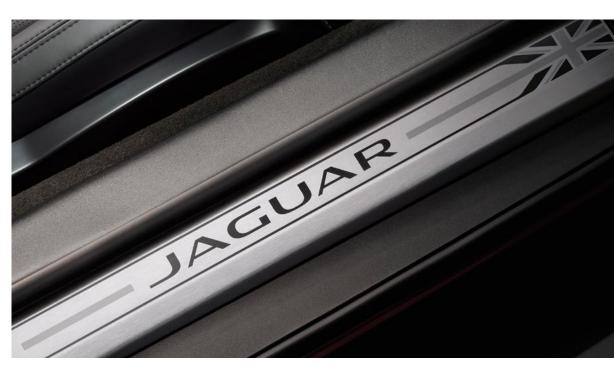

#### **Sill Treadplates - Union Jack**

Elegantly styled stainless steel sill treadplate finisher for driver or passenger doors featuring a distinctly British design.