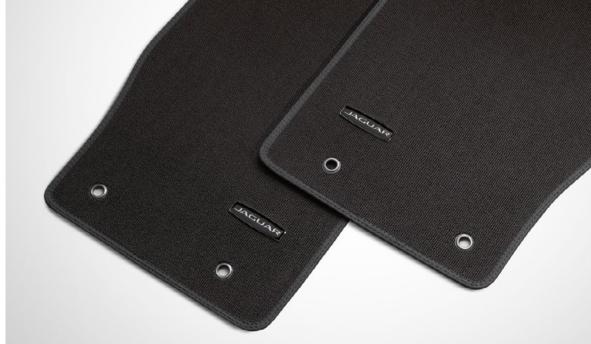

### **Luxury Carpet Mats**

Luxurious, tailored 2,050gm<sup>2</sup> pile front carpet mats with embossed Jaguar branding and nubuck edge binding. The premium mats provide a well-appointed finishing touch to the interior.