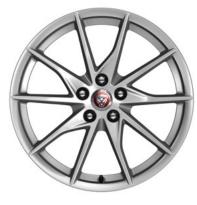

# **WHEELS**

Personalise your vehicle with a selection of alloy wheels featuring a wide range of contemporary and dynamic designs.

18" Style 1024, 10 spoke

18" Style 1036, 10 spoke

18" Style 7017, 7 spoke

19" Style 1023, 10 spoke