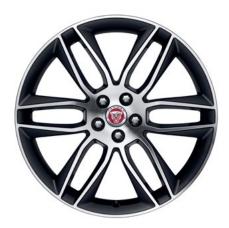

# **WHEELS**

19" Style 1026, 10 spoke

19" Style 1026, 10 spoke, Gloss Black Diamond Turned finish

19" Style 5057, 5 split-spoke

19" Style 5058, 5 split-spoke, Technical Grey Diamond Turned finish

19" Style 5101, 5 split-spoke, Silver

19" Style 5101, 5 split-spoke, Gloss Black Diamond Turned finish

19" Style 7013, 7 split-spoke

19" Style 7013, 7 split-spoke, Black

20" Style 1025, 10 spoke

20" Style 1041, 10 spoke, Forged, Satin Black Diamond Turned finish