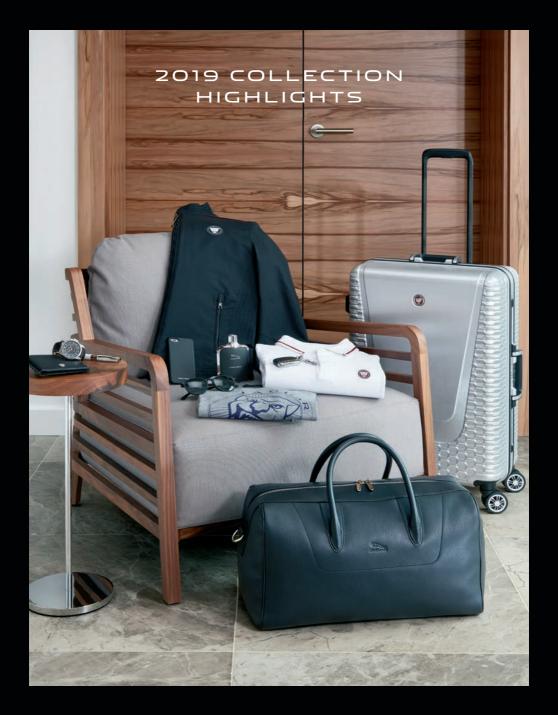

# GET READY FOR THE ROAD TRIP

PACK IN A LITTLE STYLE FOR YOUR JOURNEY WITH OUR COLLECTION OF APPAREL AND ACCESSORIES. CHOOSE FROM DRIVING JACKETS, PERFECT POLOS AND BRANDED SHADES, AND A RANGE OF LUGGAGE TO CARRY IT ALL IN.

**MEN'S DRIVERS JACKET** 

Worthy of any road, wardrobe or occasion. This lightly padded jacket in Black features quilted upper back panel and contrast burgundy piping, with two side pockets, button-up collar and Jaguar branded hardware. Silicone Growler Logo to the chest.

### MEN'S APPAREL AND ACCESSORIES

THE ESSENTIAL MEN'S COLLECTION FOR LIFE ON THE GO.

MEN'S GROWLER GRAPHIC POLO SHIRT

Polo made from 50% cotton and 50% modal. Contrast tipping on collar and sleeve cuffs. Woven Growler graphic badge to the chest. NAVY - 50JAPM004NV

### MEN'S LARGE GROWLER GRAPHIC T-SHIRT

Cotton crewneck T-shirt. Made from 100% cotton jersey fabric with Growler print to the chest.

GREY MARL - 50JATM003GM

### LUGGAGE

A RANGE OF CONTEMPORARY LUGGAGE FEATURING ICONIC JAGUAR DETAILING. MADE FROM ULTRA-RESISTANT POLYCARBONATE, THEY TRANSPORT YOUR LIFE IN STYLE.

TRAVEL MUG STAINLESS STEEL
Stainless steel Travel Mug
with Red silicone grip.
Branded with Jaguar wordmark.