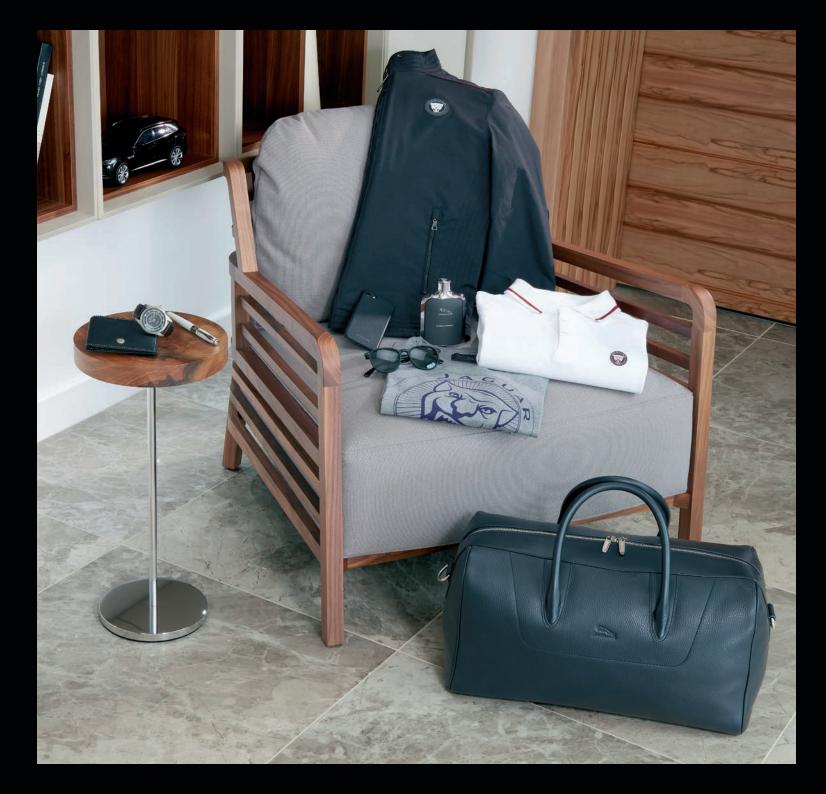

# GET READY FOR THE ROAD TRIP

PACK IN A LITTLE STYLE FOR YOUR JOURNEY WITH OUR COLLECTION OF APPAREL AND ACCESSORIES. CHOOSE FROM DRIVING JACKETS, PERFECT POLOS AND BRANDED SHADES, AND A RANGE OF LUGGAGE TO CARRY IT ALL IN.

**MEN'S DRIVERS JACKET** 

Worthy of any road, wardrobe or occasion. This lightly padded jacket in Black features quilted upper back panel and contrast burgundy piping, with two side pockets, button-up collar and Jaguar branded hardware. Silicone Growler Logo to the chest.

### MEN'S APPAREL AND ACCESSORIES

THE ESSENTIAL MEN'S COLLECTION FOR LIFE ON THE GO.

MEN'S GROWLER GRAPHIC POLO SHIRT

Polo made from 50% cotton and 50% modal. Contrast tipping on collar and sleeve cuffs. Woven Growler graphic badge to the chest. NAVY - 50JAPM004NV

### MEN'S LARGE GROWLER GRAPHIC T-SHIRT

Cotton crewneck T-shirt. Made from 100% cotton jersey fabric with Growler print to the chest.

GREY MARL - 50JATM003GM

### LUGGAGE

A RANGE OF CONTEMPORARY LUGGAGE FEATURING ICONIC JAGUAR DETAILING. MADE FROM ULTRA-RESISTANT POLYCARBONATE, THEY TRANSPORT YOUR LIFE IN STYLE.

TRAVEL MUG STAINLESS STEEL
Stainless steel Travel Mug
with Red silicone grip.
Branded with Jaguar wordmark.