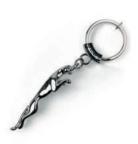

RED - 50JDMG898RD

LEAPER KEYRING
Keyring with 3D Leaper
branded ring slider.
SILVER - 50JDKR927SL

LEATHER WRAPPED IPHONE CABLE

Black Leather Wrapped iPhone Cable with Red contrast stitching. MFI approved.