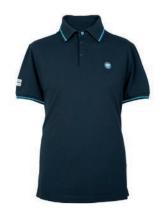

### MEN'S APPAREL AND ACCESSORIES

THE ESSENTIAL MEN'S COLLECTION FOR LIFE ON THE GO.

MEN'S GROWLER GRAPHIC POLO SHIRT

Polo made from 50% cotton and 50% modal. Contrast tipping on collar and sleeve cuffs. Woven Growler graphic badge to the chest. NAVY - 50JAPM004NV