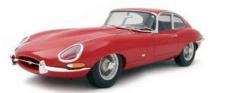

### AMALGAM E-TYPE COUPE 1:8 SCALE MODEL

An automotive icon. A symbol of the 60s. Now a meticulously crafted replica, ready to take centre stage once more. This 1:8 scale model of the Jaguar E-type has been created using real CAD data to ensure complete accuracy, with a natural wood and tan leather interior, stainless steel fixtures, alloy wheels and Carmen Red paintwork. A fitting tribute to the vehicle Enzo Ferrari once described as the most beautiful car in the world.

CARMEN RED - 50JDDC936RD