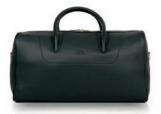

### LEATHER WEEKEND BAG

The weekend holdall that won't let you down. Full-grain Black leather bag with detachable shoulder strap, microfibre lining, small zip compartment, branded pulls and clasps. Includes feature stitching and debossed Leaper logo to the front.

BLACK - 50JBLU340BK