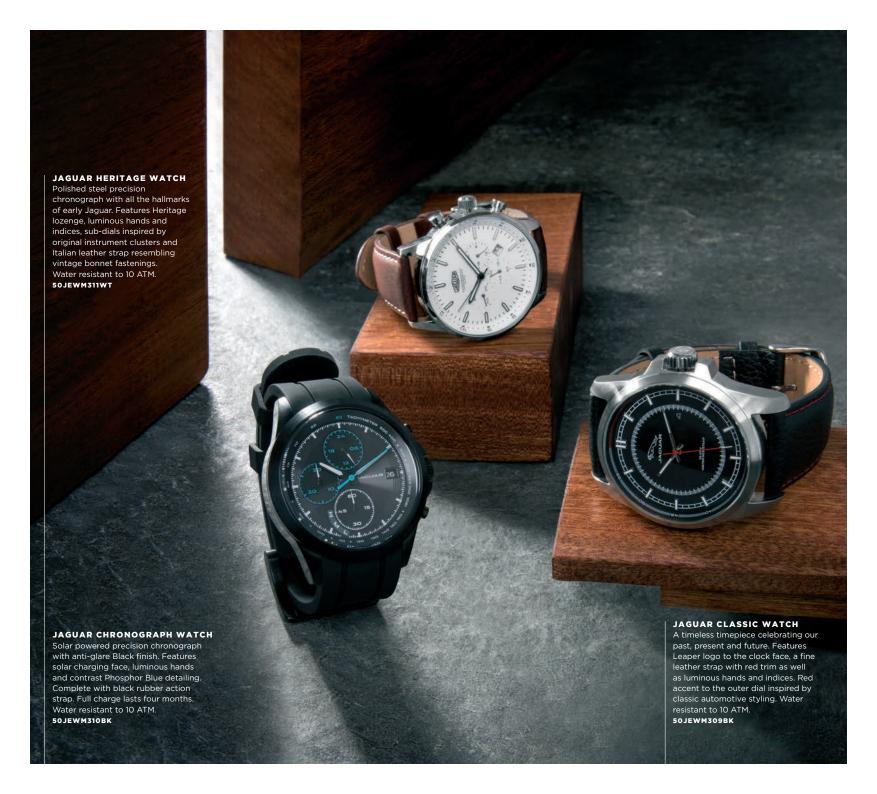

### WATCHES

NO JOURNEY SHOULD BE WITHOUT A JAGUAR WATCH. REFLECTING THE PASSION AND PERFORMANCE OF THE JAGUAR BRAND, THEY ARE MORE THAN JUST PRECISION TIMEPIECES. THEY ARE PIECES OF OUR HISTORY.

**WOMEN'S DRIVERS JACKET** 

# HERITAGE COLLECTION

THE HERITAGE COLLECTION CELEBRATES THE RACING HISTORY OF JAGUAR WITH A RANGE OF APPAREL AND ACCESSORIES THAT FEATURE OUR UNIQUE RACING STRIPE DETAIL.

### MEN'S HERITAGE **FULL ZIP SWEATSHIRT**

This 100% cotton full zip sweatshirt suits every situation. Featuring the navy, white and red race stripe detailing with ribbed cuffs and hem. Embroidered Heritage lozenge to the chest.

### MEN'S HERITAGE POLO SHIRT

100% cotton polo shirt with embroidered Heritage lozenge to the chest. Features branded buttons and red tipping to the collar and cuffs. WHITE - 50JFPM347WT