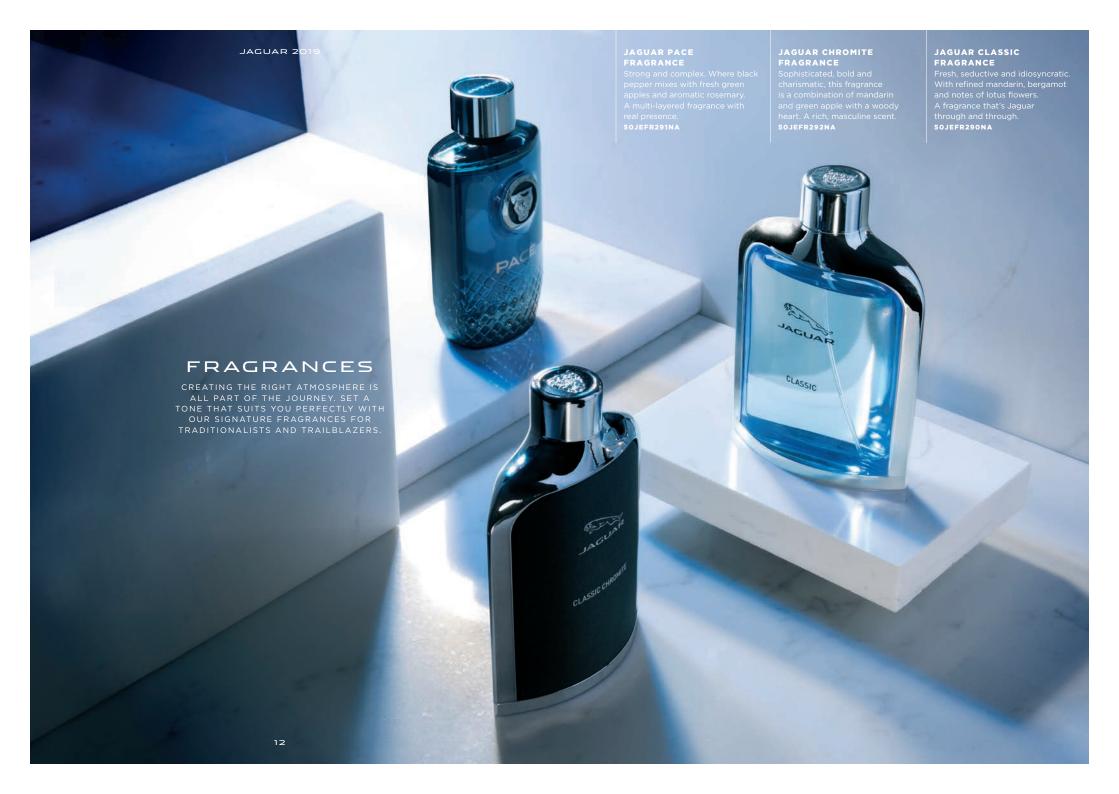

wallet features
a burgundy trim with white stitching
and multiple compartments. Heritage
lozenge embossed to the inside.
BLACK - 50JFLG351BK

### HERITAGE LEATHER HOLDALL

Carry the spirit of our racing heritage. This fine Black leather holdall features detachable race stripe strap and embossed lozenge logo badge. BLACK - 50JFLU350BK



### HERITAGE CARD HOLDER

A piece of history in your pocket. This fine Black leather card holder features a burgundy trim with white stitching and multiple compartments. Heritage lozenge embossed to front.

BLACK - 50JFLG352BK

### HERITAGE PASSPORT HOLDER

Take our history on your travels. This fine Black leather passport holder features a burgundy trim and white stitching. Race stripe tab and embossed Heritage lozenge to the inside.

BLACK - 50JFLG353BK





### WATCHES

NO JOURNEY SHOULD BE WITHOUT A JAGUAR WATCH. REFLECTING THE PASSION AND PERFORMANCE OF THE JAGUAR BRAND, THEY ARE MORE THAN JUST PRECISION TIMEPIECES. THEY ARE PIECES OF OUR HISTORY.



**WOMEN'S DRIVERS JACKET** 

Worthy of any road, wardrobe or occasion.
This lightly padded jacket in Black has a feminine cut with quilted detailing, maroon piping, cross-body zip, button-up collar and Jaguar branded hardware. Silicone Growler to the chest.

BLACK - 50JDJW783BK



### WOMEN'S GROWLER GRAPHIC T-SHIRT

Feminine fit crew neck T-shirt in Grey Marl with navy Growler logo to the chest. Featuring Union flag applied to the arm and Leaper logo to the side tab.

GREY MARL - 50JBTW031GM

### WOMEN'S APPAREL

A STYLISH RANGE OF WOMEN'S WEAR THAT'S MADE TO TRAVEL.



ULTIMATE LEATHER TO