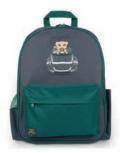

### CHILDREN'S RUCKSACK

The tiny traveller's friend. Rucksack featuring Jaguar Cub Car graphic, with contrast front pocket. Comfortable, adjustable straps and three zip compartments.

GREY - 50JDBC831GY