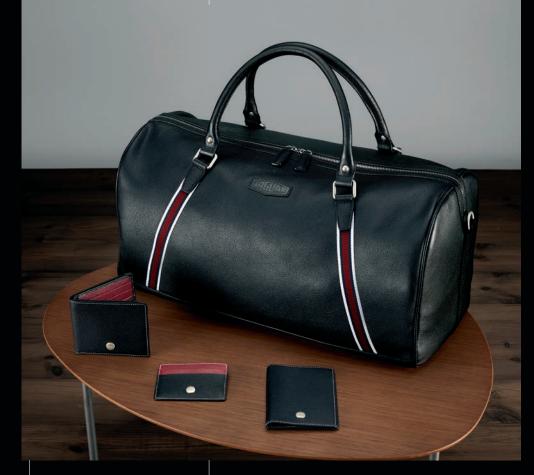

# HERITAGE WALLET

A piece of history in your pocket.
This fine Black leather wallet features
a burgundy trim with white stitching
and multiple compartments. Heritage
lozenge embossed to the inside.
BLACK - 50JFLG351BK

### HERITAGE LEATHER HOLDALL

Carry the spirit of our racing heritage. This fine Black leather holdall features detachable race stripe strap and embossed lozenge logo badge. BLACK - 50JFLU350BK

### HERITAGE CARD HOLDER

A piece of history in your pocket. This fine Black leather card holder features a burgundy trim with white stitching and multiple compartments. Heritage lozenge embossed to front.

BLACK - 50JFLG352BK

### HERITAGE PASSPORT HOLDER

Take our history on your travels. This fine Black leather passport holder features a burgundy trim and white stitching. Race stripe tab and embossed Heritage lozenge to the inside.

BLACK - 50JFLG353BK