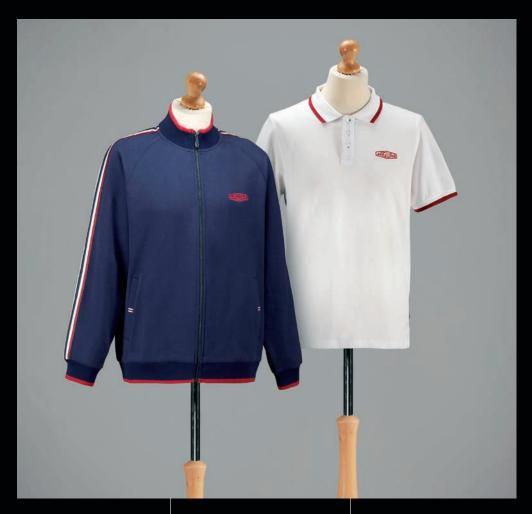

### MEN'S HERITAGE **FULL ZIP SWEATSHIRT**

This 100% cotton full zip sweatshirt suits every situation. Featuring the navy, white and red race stripe detailing with ribbed cuffs and hem. Embroidered Heritage lozenge to the chest.

NAVY - 50JFEM346NV

### MEN'S HERITAGE POLO SHIRT

100% cotton polo shirt with embroidered Heritage lozenge to the chest. Features branded buttons and red tipping to the collar and cuffs. WHITE - 50JFPM347WT