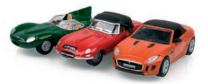

### THREE-PIECE 1:76 SCALE MODEL SET

Appreciate the evolution of the Jaguar sports car through the ages. This three-piece set includes diecast 1:76 scale models of the D-type, E-type and F-TYPE on a display plinth.

MIXED - 50JDDC003MX

VISIT YOUR LOCAL RETAILER TO LEARN MORE ABOUT THE JAGUAR COLLECTION