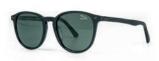

# HERITAGE SUNGLASSES POLARIZED

Vintage style polarized sunglasses in Black. Featuring Heritage lozenge to the frame and Leaper logo to the lens.

BLACK - 50JFGM403BK