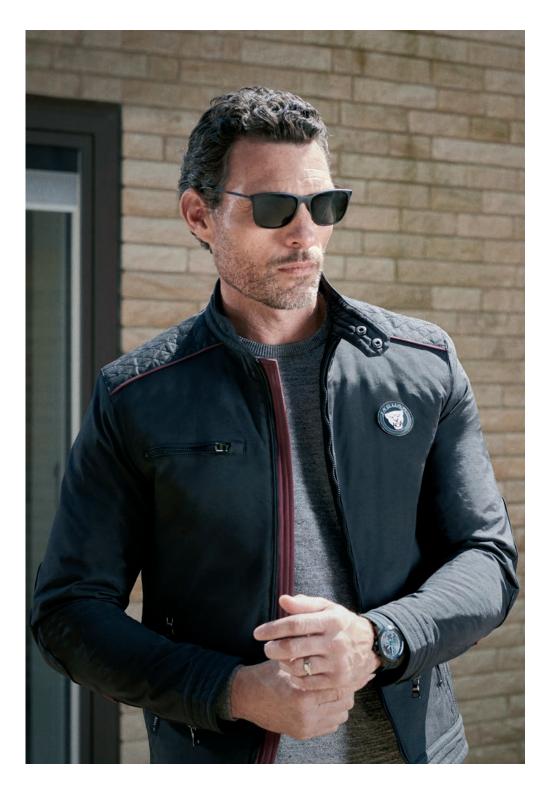

**MEN'S DRIVERS JACKET** 

Worthy of any road, wardrobe or occasion. This lightly padded jacket in Black features quilted upper back panel and contrast burgundy piping, with two side pockets, button-up collar and Jaguar branded hardware. Silicone Growler Logo to the chest.

BLACK - 50JBJK032BK