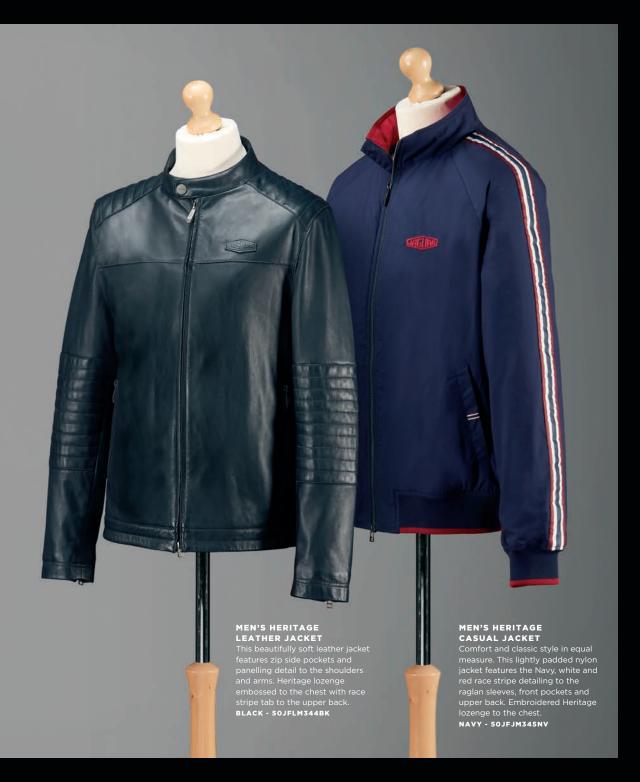

# HERITAGE COLLECTION

THE HERITAGE COLLECTION CELEBRATES THE RACING HISTORY OF JAGUAR WITH A RANGE OF APPAREL AND ACCESSORIES THAT FEATURE OUR UNIQUE RACING STRIPE DETAIL.

### MEN'S HERITAGE **FULL ZIP SWEATSHIRT**

This 100% cotton full zip sweatshirt suits every situation. Featuring the navy, white and red race stripe detailing with ribbed cuffs and hem. Embroidered Heritage lozenge to the chest.

NAVY - 50JFEM346NV