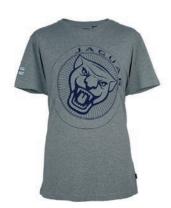

### MEN'S LARGE GROWLER GRAPHIC T-SHIRT

Cotton crewneck T-shirt. Made from 100% cotton jersey fabric with Growler print to the chest.

GREY MARL - 50JATM003GM