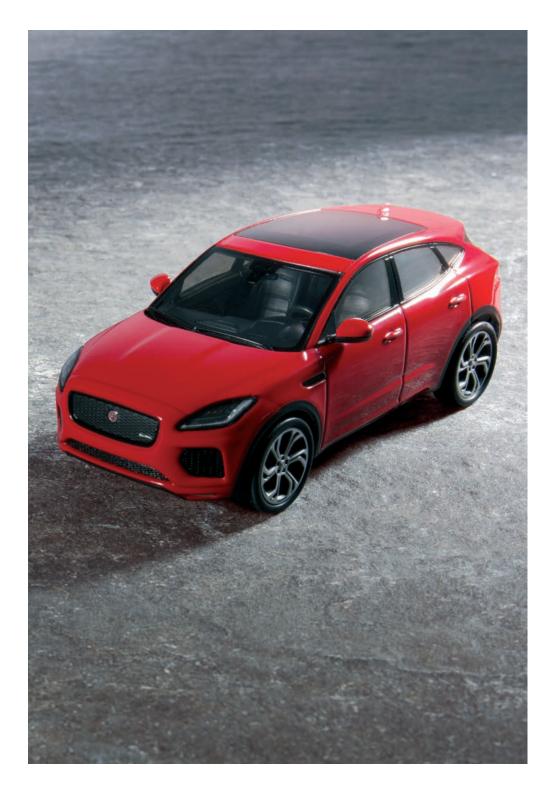

#### E-PACE 1:43 SCALE MODEL

1:43 scale model of the E-PACE (First Edition) in Caldera Red. A faithful diecast recreation of our first compact SUV, mounted on a black resin display plinth.

CALDERA RED - 50JEDC279RD