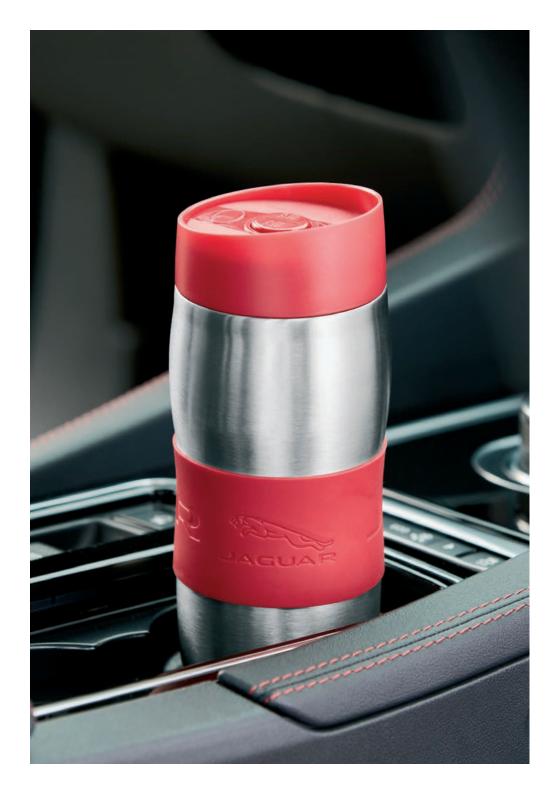

### LUGGAGE

A RANGE OF CONTEMPORARY LUGGAGE FEATURING ICONIC JAGUAR DETAILING. MADE FROM ULTRA-RESISTANT POLYCARBONATE, THEY TRANSPORT YOUR LIFE IN STYLE.

TRAVEL MUG STAINLESS STEEL
Stainless steel Travel Mug
with Red silicone grip.
Branded with Jaguar wordmark.

RED - 50JDMG898RD

LEAPER KEYRING
Keyring with 3D Leaper
branded ring slider.
SILVER - 50JDKR927SL

LEATHER WRAPPED IPHONE CABLE

Black Leather Wrapped iPhone Cable with Red contrast stitching. MFI approved.