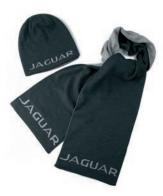

### HAT AND SCARF SET

Reversible hat and scarf set in Black and charcoal.
Features contrast knitted Jaguar wordmark
to the front of both items, with Leaper logo
tab to the reverse.

BLACK/CHARCOAL - 50JFGF347BK