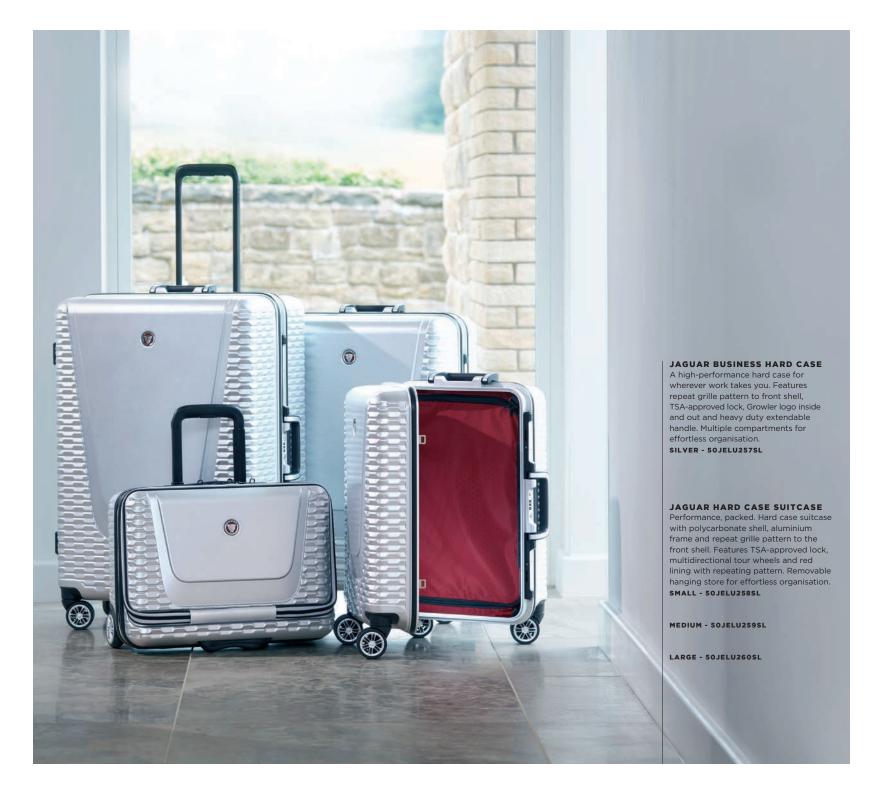

### LUGGAGE

A RANGE OF CONTEMPORARY LUGGAGE FEATURING ICONIC JAGUAR DETAILING. MADE FROM ULTRA-RESISTANT POLYCARBONATE, THEY TRANSPORT YOUR LIFE IN STYLE.

TRAVEL MUG STAINLESS STEEL
Stainless steel Travel Mug
with Red silicone grip.
Branded with Jaguar wordmark.