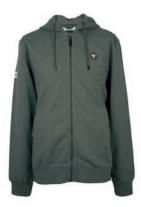

### **MEN'S FULL ZIP HOODIE**

Casual comfort meets serious warmth. This distinctive zip-up hoodie features soft-feel microfibre panels to the shoulders and side pockets, a metal branded zip and pull cord ties. Woven Growler to the chest.

GREY MARL - 50JDHM952GM