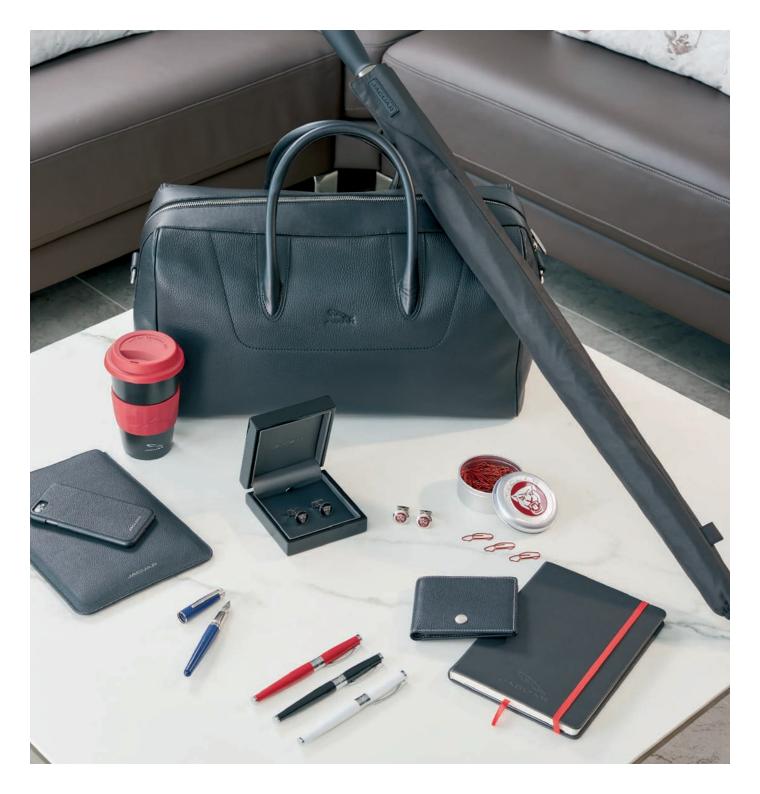

### KIT OUT YOUR CAR

FROM HOLDALLS TO HANDY TRAVEL MUGS, UMBRELLAS
TO BRANDED KEYRINGS, THE KIT OUT YOUR CAR COLLECTION
IS EVERYTHING YOU NEED TO ACCESSORISE YOUR TRIP.

### PREMIUM GOLF UMBRELLA

Wind tunnel tested to 78mph, this Premium Golf Umbrella in Black features a subtle Jaguar wordmark to the canopy. Comes with a branded cover.

BLACK - 50JEUM119BK

### LEATHER WEEKEND BAG

The weekend holdall that won't let you down. Full-grain Black leather bag with detachable shoulder strap, microfibre lining, small zip compartment, branded pulls and clasps. Includes feature stitching and debossed Leaper logo to the front.

#### TRAVEL CERAMIC MUG

Black, ceramic travel mug with Jaguar wordmark debossed on the silicone grip. Features Jaguar Leaper logo. BLACK - 50JDMG743BK

### LEATHER IPHONE CASE

100% Leather iPhone Case. Features foil embossed Jaguar wordmark to the back. BLACK - 50JEPH208BK

#### IPAD AIR 2 CASE

iPad case with perforated detailing to the back and leather features beneath. Jaguar wordmark embossed in foil to the front.

BLACK - 50JAPH264BK

# GROWLER GRAPHIC CUFFLINKS

Cufflinks with a Growler graphic to the front and Jaguar logo on the swivel back.

BLACK - 50JACL275BK RED - 50JACL275RD

### NOTEBOOK LARGE A5

A5 Leaper branded notebook with Leaper logo on every page. 96 sheets. 93gsm paper. BLACK - 50JDNB759BK

#### **JAGUAR PEN**

Our ballpoint pen features trademark flowing lines with Jaguar wordmark debossed into the chrome finish.

> BLACK - 50JSPAGPEB RED - 50JDPN978RD WHITE - 50JDPN978WT

# GROWLER PAPERCLIPS AND TIN

Paperclips in a matte finish tin with Jaguar Growler design. Paperclips in the shape of the E-type and the F-TYPE. SILVER - 50JBGF200SL