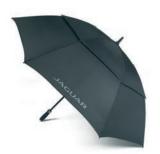

### PREMIUM GOLF UMBRELLA

Wind tunnel tested to 78mph, this Premium Golf Umbrella in Black features a subtle Jaguar wordmark to the canopy. Comes with a branded cover.

BLACK - 50JEUM119BK