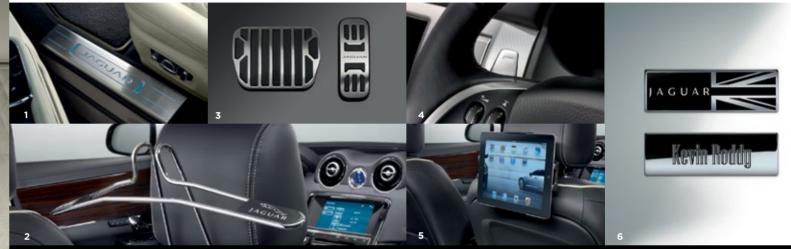

# INTERIOR

1. SILL TREAD PLATE - ILLUMINATED

Elegantly styled aluminium sill tread plates illuminate when the driver or passenger doors are opened. Highlighted by soft phosphor blue lighting.

3. SPORT PEDAL COVERS

Made from stainless steel and rubber, the pedal kit fits securely over existing pedals for a contemporary, sporting appearance.

### 2. HEADREST MOUNTED COAT HANGER

The Jaguar coat hanger is a headrest mounted solution featuring Jaguar branding and a chromed 'spring fit' construction. Mounting simply and securely this coat hanger is easy to fit and remove and provides a convenient stowage point to keep clothing wrinkle free.

#### 5. iPAD HOLDER\*

Jaguar branded iPad® Holder mounts to front seat headrests providing a flexible solution for rear seat entertainment. Quick release design ensures iPad® can be fitted or removed quickly and easily.

## 6. INTAGLIO

To add a further degree of individuality, add a Jaguar branded Intaglio to the front of the XJ's cabin.