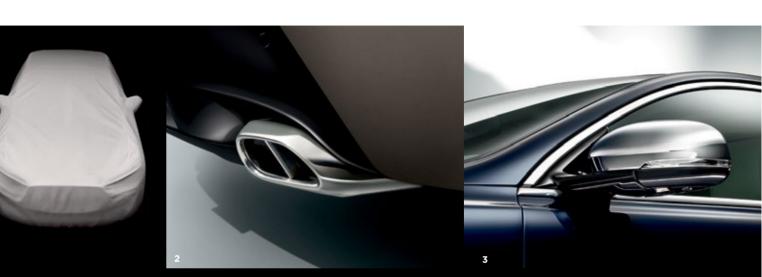

# EXTERIOR

1. ALL-WEATHER CAR COVER the Jaguar logo. Protect your XJ from the elements, including showers, frost and dust. Quick and easy to fit.

2. POLISHED TAILPIPE FINISHERS All-weather tailored cover for the XJ with Polished stainless steel exhaust finishers add further style and refinement to your XJ.

## 3. MIRROR COVERS - CHROME

Chrome mirror covers accentuate the stylish design of the exterior mirrors.