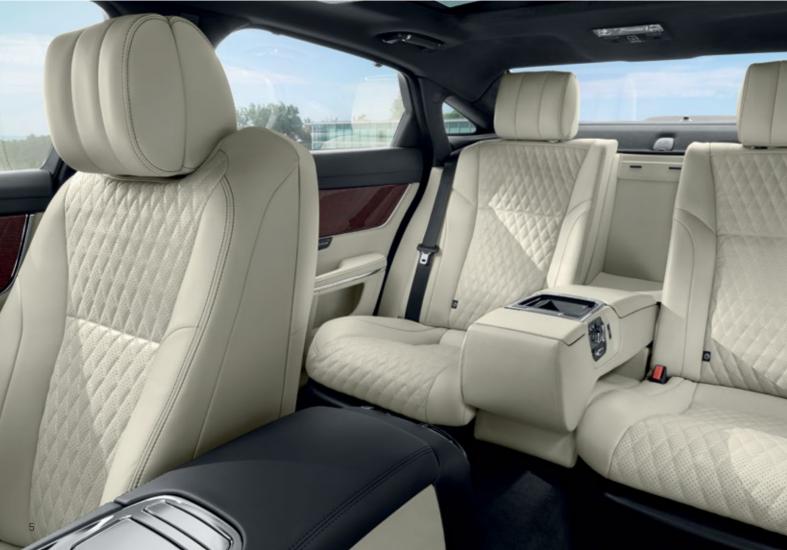

# INTERIOR

This premium liner tailored specifically for your vehicle will protect the luggage compartment trim. Light and durable, it is easily removable for cleaning

### 2. LUGGAGE COMPARTMENT PREMIUM CARPET MAT

Luxurious soft luggage mat in Jet Black with the Jaguar logo. Deep premium 2,050g/m<sup>2</sup> pile with nubuck edging and Dove contrast stitch.

### 3. LUGGAGE COMPARTMENT FINISHER – ILLUMINATED

Outlining the luggage compartment with laser thin phosphor blue lines of light this stylish Jaguar branded stainless steel finisher fills the area with a cool distinctive glow.

## 4. LUGGAGE COMPARTMENT NETS

A set of two nets provide additional enclosed storage in the luggage compartment and help to secure loose items such as bags or small parcels. 5. RUBBER FOOTWELL MATS Hard wearing Jaguar branded rubber mats provide added protection for your vehicle's carpets. 6. FLEXIBLE LUGGAGE RETAINER Provides a neat stowage solution to help secure luggage or other items within the luggage compartment area.