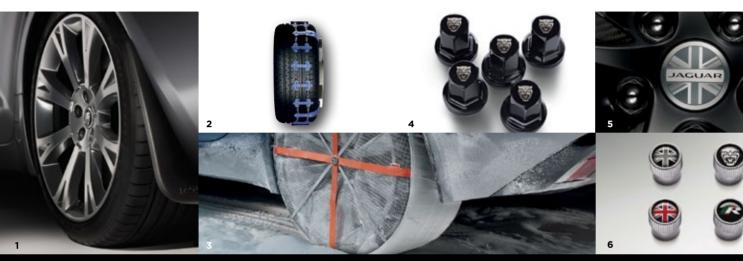

# 1. SPLASH GUARDS

Branded, front splash guards complement the lines of your vehicle and provide protection from dirt and stone chippings.

#### 2. SNOW TRACTION SYSTEM

High grip snow chain traction system for driving in snowy, muddy or icy conditions. Fits the rear wheels only. Offered for 18" - 20" wheels only.

### 3. SNOW SOCK WINTER TRACTION AID

An innovative lightweight textile alternative to snow chains for traction in snowy and icy conditions.

#### 4. 'GROWLER' WHEEL NUTS - BLACK Enhance the look of your XJ's wheels with Jaguar branded Black or Chrome wheel nuts.

#### 5. WHEEL CENTRE BADGE -UNION FLAG

A distinctive monochrome centre badge featuring the Jaguar logo with a Union flag design providing a British twist.

6. STYLED VALVE CAPS Complete the look of your XJ's alloy wheels with custom valve caps.