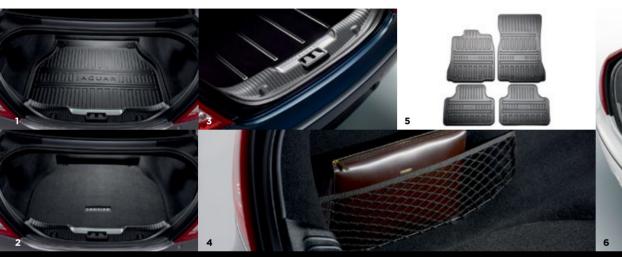

# INTERIOR

This premium liner tailored specifically for your vehicle will protect the luggage compartment trim. Light and durable, it is easily removable for cleaning

### 2. LUGGAGE COMPARTMENT PREMIUM CARPET MAT

Luxurious soft luggage mat in Jet Black with the Jaguar logo. Deep premium 2,050g/m<sup>2</sup> pile with nubuck edging and Dove contrast stitch.

### 3. LUGGAGE COMPARTMENT FINISHER – ILLUMINATED

Outlining the luggage compartment with laser thin phosphor blue lines of light this stylish Jaguar branded stainless steel finisher fills the area with a cool distinctive glow.

## 4. LUGGAGE COMPARTMENT NETS

A set of two nets provide additional enclosed storage in the luggage compartment and help to secure loose items such as bags or small parcels. 5. RUBBER FOOTWELL MATS Hard wearing Jaguar branded rubber mats provide added protection for your vehicle's carpets. 6. FLEXIBLE LUGGAGE RETAINER Provides a neat stowage solution to help secure luggage or other items within the luggage compartment area.