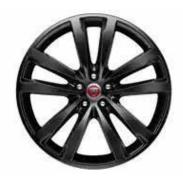

#### **DESCRIPTION:**

20" Style 5031, Gloss Black (T2H5945)

**SPECIAL PRICE:** \$3,500.00