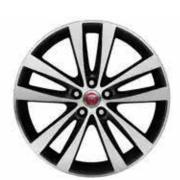

#### **DESCRIPTION:**

19" Style 5031, Diamond Turned with Anthracite contrast (T4N4796 - Front) (T4N4797 - Rear)

**SPECIAL PRICE:** \$2,000.00