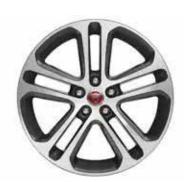

#### **DESCRIPTION:**

18" Style 5029, Diamond Turned with Mid Silver contrast (T4N13696 - Front)

18" Style 5029, Diamond Turned with Mid Silver contrast, Pre 20MY (T4N13697 - Rear)

**SPECIAL PRICE:** \$1,600.00