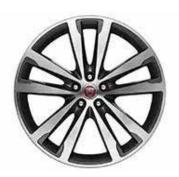

#### **DESCRIPTION:**

18" Style 5029, Diamond Turned with Mid Silver contrast (T4N13696 - Front)

18" Style 5029, Diamond Turned with Mid Silver contrast, Pre 20MY (T4N13697 - Rear)

**SPECIAL PRICE:** \$1,600.00