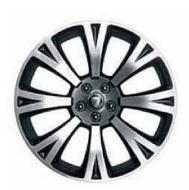

#### **DESCRIPTION:**

20" Style 5031, Gloss Black (T2H5945)

**SPECIAL PRICE:** \$3,500.00