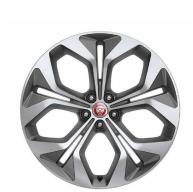

#### **DESCRIPTION:**

20" Orona with Polished finish (C2D7285 - Front) (C2D7286 - Rear)

**SPECIAL PRICE:** \$3,500.00

**JAGUAR E-PACE** 

21" Style 5053, Diamond Turned with Satin Grey contrast

**SPECIAL PRICE:** 